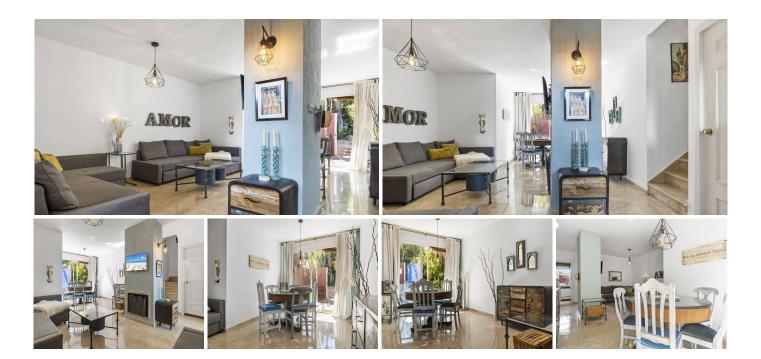

## R4723753

Nueva Andalucía

REF# R4723753 349.950 €

| BEDS | BATHS | BUILT | TERRACE |
|------|-------|-------|---------|
| 2    | 2.5   | 88 m² | 38 m²   |

Charming townhouse with mountain views and tons of character in a ultra convenient location. This three storey townhouse with two en suite bedrooms is perfect for either vacations or full time living. There are five separate outdoor areas with private terraces to the front and rear of the house, a spacious roof terrace and also private terraces off both of the first floor bedrooms. The house benefits from many original features including stylish wooden door and window fittings, feature fire places, marble and terracotta tiling and high ceilings. The original bathrooms maintain the traditional character of this Andalucian style property and are in full working order. The kitchen is fully operational and could be modernised to suit the personal taste of the buyer. The location of the house is a huge attraction as you can easily walk or cycle to Puerto Banus, the beach and the paseo maritimo directly along the pedestrian walkway, its just a 15 minute walk or a 5 minute cycle, traffic free and safely accessible day or night. The Marbella Real Padel Club is a two minute walk, as well as other local supermarkets and restaurants nearby. San Pedro de Alcantara is a five minute drive or a 15 minute walk and you have Nueva Andalucia and the golf Valley in your neighbourhood. This house is central to everything and a perfect base for your Marbella lifestyle. This is a well established and popular gated community, in a brilliant location, convenient for everything but still peaceful and tranquil with La Concha views. You can choose from different community swimming pools, the nearest is just a few steps