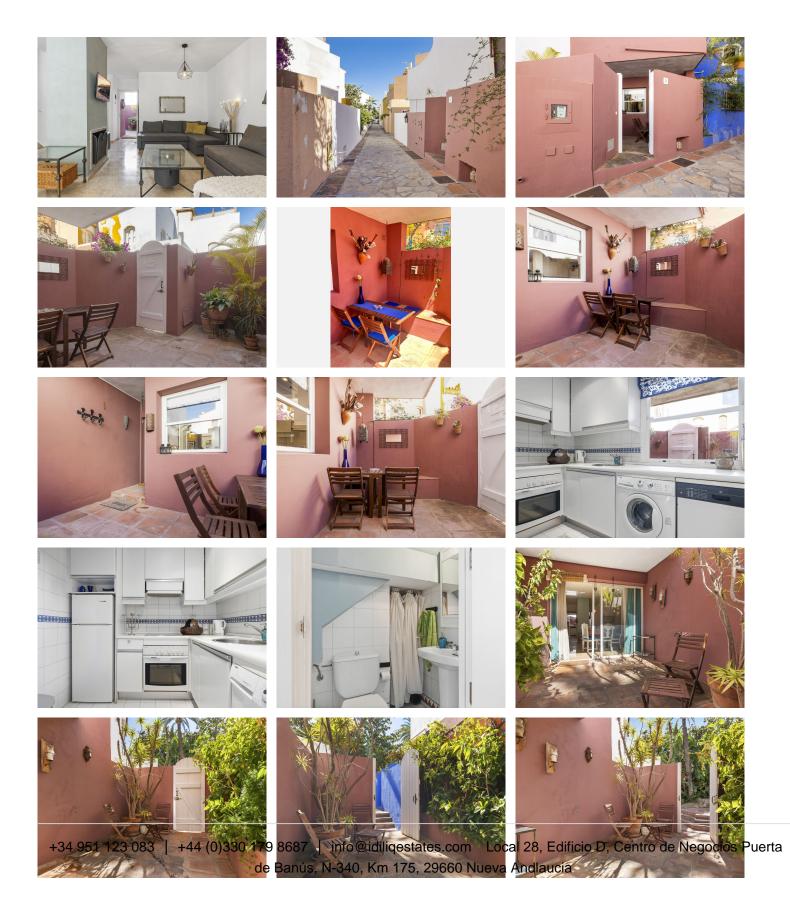

## R4723753

Nueva Andalucía

REF# R4723753 349.950 €

| BEDS | BATHS | BUILT | TERRACE |
|------|-------|-------|---------|
| 2    | 2.5   | 88 m² | 38 m²   |

Charming townhouse with mountain views and tons of character in a ultra convenient location. This three storey townhouse with two en suite bedrooms is perfect for either vacations or full time living. There are five separate outdoor areas with private terraces to the front and rear of the house, a spacious roof terrace and also private terraces off both of the first floor bedrooms. The house benefits from many original features including stylish wooden door and window fittings, feature fire places, marble and terracotta tiling and high ceilings. The original bathrooms maintain the traditional character of this Andalucian style property and are in full working order. The kitchen is fully operational and could be modernised to suit the personal taste of the buyer. The location of the house is a huge attraction as you can easily walk or cycle to Puerto Banus, the beach and the paseo maritimo directly along the pedestrian walkway, its just a 15 minute walk or a 5 minute cycle, traffic free and safely accessible day or night. The Marbella Real Padel Club is a two minute walk, as well as other local supermarkets and restaurants nearby. San Pedro de Alcantara is a five minute drive or a 15 minute walk and you have Nueva Andalucia and the golf Valley in your neighbourhood. This house is central to everything and a perfect base for your Marbella lifestyle. This is a well established and popular gated community, in a brilliant location, convenient for everything but still peaceful and tranquil with La Concha views. You can choose from different community swimming pools, the nearest is just a few steps