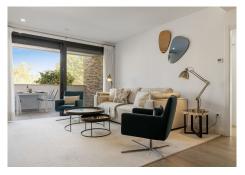

## R4917406 ♦ La Cala de Mijas REF# R4917406 579.000 €

| BEDS | BATHS | BUILT  | TERRACE |
|------|-------|--------|---------|
| 3    | 2     | 130 m² | 35 m²   |

Spacious and sunny elevated ground floor corner apartment. With an ideal south and east orientation you are first line to the La Noria golf course and a flat, easy walk into La Cala town and beach. Completed in 2019, this was the show home for the development and was designed and furnished to a very high standard. The property is in amazing condition, with little use and additional improvements/ upgrades made by the current owners. Entrance into the large open plan living, dining room and kitchen with utility with access to the east facing terrace from the living area, and conveniently also from the kitchen which is modern and highly equipped. The property has three large double bedrooms, the master bedroom is en suite with walk in shower and double sinks, the two other bedrooms share a spacious main bathroom with bath and double sinks and they both have access to the south facing main terrace. This is one of the few houses in the development that have a true south facing orientation and the property is light, bright and peaceful with two terraces to enjoy or take cover from the sun. Priced to sell at 629,000 including underground parking space and large storage room.