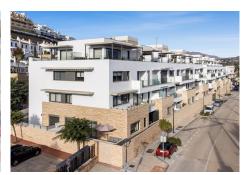

## R4917406 ♦ La Cala de Mijas REF# R4917406 579.000 €

| BEDS | BATHS | BUILT  | TERRACE |
|------|-------|--------|---------|
| 3    | 2     | 130 m² | 35 m²   |

Spacious and sunny elevated ground floor corner apartment. With an ideal south and east orientation you are first line to the La Noria golf course and a flat, easy walk into La Cala town and beach. Completed in 2019, this was the show home for the development and was designed and furnished to a very high standard. The property is in amazing condition, with little use and additional improvements/ upgrades made by the current owners. Entrance into the large open plan living, dining room and kitchen with utility with access to the east facing terrace from the living area, and conveniently also from the kitchen which is modern and highly equipped. The property has three large double bedrooms, the master bedroom is en suite with walk in shower and double sinks, the two other bedrooms share a spacious main bathroom with bath and double sinks and they both have access to the south facing main terrace. This is one of the few houses in the development that have a true south facing orientation and the property is light, bright and peaceful with two terraces to enjoy or take cover from the sun. Priced to sell at 629,000 including underground parking space and large storage room.