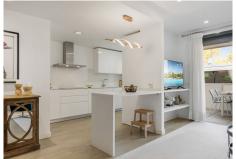

## R4917406 ♦ La Cala de Mijas REF# R4917406 579.000 €

| BEDS | BATHS | BUILT  | TERRACE |
|------|-------|--------|---------|
| 3    | 2     | 130 m² | 35 m²   |

Spacious and sunny elevated ground floor corner apartment. With an ideal south and east orientation you are first line to the La Noria golf course and a flat, easy walk into La Cala town and beach. Completed in 2019, this was the show home for the development and was designed and furnished to a very high standard. The property is in amazing condition, with little use and additional improvements/ upgrades made by the current owners. Entrance into the large open plan living, dining room and kitchen with utility with access to the east facing terrace from the living area, and conveniently also from the kitchen which is modern and highly equipped. The property has three large double bedrooms, the master bedroom is en suite with walk in shower and double sinks, the two other bedrooms share a spacious main bathroom with bath and double sinks and they both have access to the south facing main terrace. This is one of the few houses in the development that have a true south facing orientation and the property is light, bright and peaceful with two terraces to enjoy or take cover from the sun. Priced to sell at 629,000 including underground parking space and large storage room.