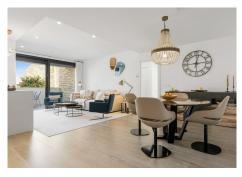

## R4917406 ♦ La Cala de Mijas REF# R4917406 579.000 €

| BEDS | BATHS | BUILT  | TERRACE |
|------|-------|--------|---------|
| 3    | 2     | 130 m² | 35 m²   |

Spacious and sunny elevated ground floor corner apartment. With an ideal south and east orientation you are first line to the La Noria golf course and a flat, easy walk into La Cala town and beach. Completed in 2019, this was the show home for the development and was designed and furnished to a very high standard. The property is in amazing condition, with little use and additional improvements/ upgrades made by the current owners. Entrance into the large open plan living, dining room and kitchen with utility with access to the east facing terrace from the living area, and conveniently also from the kitchen which is modern and highly equipped. The property has three large double bedrooms, the master bedroom is en suite with walk in shower and double sinks, the two other bedrooms share a spacious main bathroom with bath and double sinks and they both have access to the south facing main terrace. This is one of the few houses in the development that have a true south facing orientation and the property is light, bright and peaceful with two terraces to enjoy or take cover from the sun. Priced to sell at 629,000 including underground parking space and large storage room.