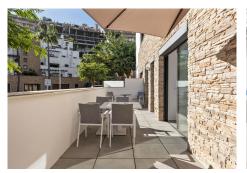

## R4917406 ♦ La Cala de Mijas REF# R4917406 579.000 €

| BEDS | BATHS | BUILT  | TERRACE |
|------|-------|--------|---------|
| 3    | 2     | 130 m² | 35 m²   |

Spacious and sunny elevated ground floor corner apartment. With an ideal south and east orientation you are first line to the La Noria golf course and a flat, easy walk into La Cala town and beach. Completed in 2019, this was the show home for the development and was designed and furnished to a very high standard. The property is in amazing condition, with little use and additional improvements/ upgrades made by the current owners. Entrance into the large open plan living, dining room and kitchen with utility with access to the east facing terrace from the living area, and conveniently also from the kitchen which is modern and highly equipped. The property has three large double bedrooms, the master bedroom is en suite with walk in shower and double sinks, the two other bedrooms share a spacious main bathroom with bath and double sinks and they both have access to the south facing main terrace. This is one of the few houses in the development that have a true south facing orientation and the property is light, bright and peaceful with two terraces to enjoy or take cover from the sun. Priced to sell at 629,000 including underground parking space and large storage room.