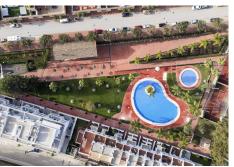

## R4917406 ♦ La Cala de Mijas REF# R4917406 579.000 €

| BEDS | BATHS | BUILT  | TERRACE |
|------|-------|--------|---------|
| 3    | 2     | 130 m² | 35 m²   |

Spacious and sunny elevated ground floor corner apartment. With an ideal south and east orientation you are first line to the La Noria golf course and a flat, easy walk into La Cala town and beach. Completed in 2019, this was the show home for the development and was designed and furnished to a very high standard. The property is in amazing condition, with little use and additional improvements/ upgrades made by the current owners. Entrance into the large open plan living, dining room and kitchen with utility with access to the east facing terrace from the living area, and conveniently also from the kitchen which is modern and highly equipped. The property has three large double bedrooms, the master bedroom is en suite with walk in shower and double sinks, the two other bedrooms share a spacious main bathroom with bath and double sinks and they both have access to the south facing main terrace. This is one of the few houses in the development that have a true south facing orientation and the property is light, bright and peaceful with two terraces to enjoy or take cover from the sun. Priced to sell at 629,000 including underground parking space and large storage room.