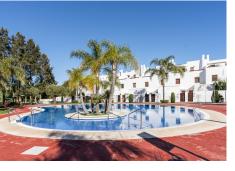

## R4917406 ♦ La Cala de Mijas REF# R4917406 579.000 €

| BEDS | BATHS | BUILT  | TERRACE |
|------|-------|--------|---------|
| 3    | 2     | 130 m² | 35 m²   |

Spacious and sunny elevated ground floor corner apartment. With an ideal south and east orientation you are first line to the La Noria golf course and a flat, easy walk into La Cala town and beach. Completed in 2019, this was the show home for the development and was designed and furnished to a very high standard. The property is in amazing condition, with little use and additional improvements/ upgrades made by the current owners. Entrance into the large open plan living, dining room and kitchen with utility with access to the east facing terrace from the living area, and conveniently also from the kitchen which is modern and highly equipped. The property has three large double bedrooms, the master bedroom is en suite with walk in shower and double sinks, the two other bedrooms share a spacious main bathroom with bath and double sinks and they both have access to the south facing main terrace. This is one of the few houses in the development that have a true south facing orientation and the property is light, bright and peaceful with two terraces to enjoy or take cover from the sun. Priced to sell at 629,000 including underground parking space and large storage room.