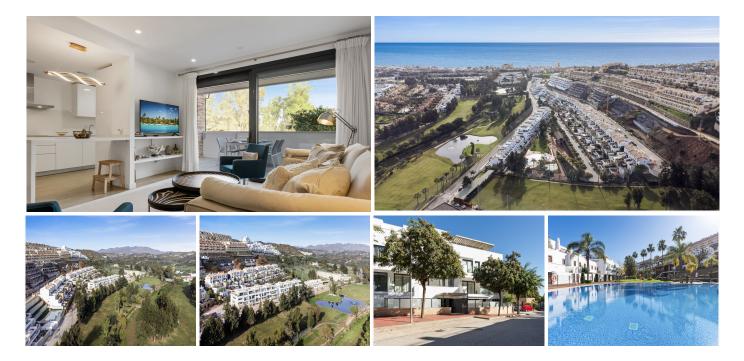

## R4917406 ♦ La Cala de Mijas REF# R4917406 579.000 €

| BEDS | BATHS | BUILT  | TERRACE |
|------|-------|--------|---------|
| 3    | 2     | 130 m² | 35 m²   |

Spacious and sunny elevated ground floor corner apartment. With an ideal south and east orientation you are first line to the La Noria golf course and a flat, easy walk into La Cala town and beach. Completed in 2019, this was the show home for the development and was designed and furnished to a very high standard. The property is in amazing condition, with little use and additional improvements/ upgrades made by the current owners. Entrance into the large open plan living, dining room and kitchen with utility with access to the east facing terrace from the living area, and conveniently also from the kitchen which is modern and highly equipped. The property has three large double bedrooms, the master bedroom is en suite with walk in shower and double sinks, the two other bedrooms share a spacious main bathroom with bath and double sinks and they both have access to the south facing main terrace. This is one of the few houses in the development that have a true south facing orientation and the property is light, bright and peaceful with two terraces to enjoy or take cover from the sun. Priced to sell at 629,000 including underground parking space and large storage room.