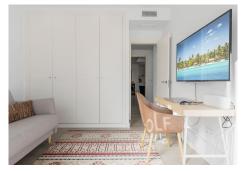

## R4917406 ♦ La Cala de Mijas REF# R4917406 579.000 €

| BEDS | BATHS | BUILT  | TERRACE |
|------|-------|--------|---------|
| 3    | 2     | 130 m² | 35 m²   |

Spacious and sunny elevated ground floor corner apartment. With an ideal south and east orientation you are first line to the La Noria golf course and a flat, easy walk into La Cala town and beach. Completed in 2019, this was the show home for the development and was designed and furnished to a very high standard. The property is in amazing condition, with little use and additional improvements/ upgrades made by the current owners. Entrance into the large open plan living, dining room and kitchen with utility with access to the east facing terrace from the living area, and conveniently also from the kitchen which is modern and highly equipped. The property has three large double bedrooms, the master bedroom is en suite with walk in shower and double sinks, the two other bedrooms share a spacious main bathroom with bath and double sinks and they both have access to the south facing main terrace. This is one of the few houses in the development that have a true south facing orientation and the property is light, bright and peaceful with two terraces to enjoy or take cover from the sun. Priced to sell at 629,000 including underground parking space and large storage room.