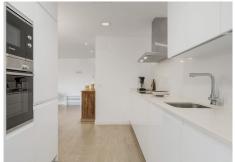

## R4917406 ♦ La Cala de Mijas REF# R4917406 579.000 €

| BEDS | BATHS | BUILT  | TERRACE |
|------|-------|--------|---------|
| 3    | 2     | 130 m² | 35 m²   |

Spacious and sunny elevated ground floor corner apartment. With an ideal south and east orientation you are first line to the La Noria golf course and a flat, easy walk into La Cala town and beach. Completed in 2019, this was the show home for the development and was designed and furnished to a very high standard. The property is in amazing condition, with little use and additional improvements/ upgrades made by the current owners. Entrance into the large open plan living, dining room and kitchen with utility with access to the east facing terrace from the living area, and conveniently also from the kitchen which is modern and highly equipped. The property has three large double bedrooms, the master bedroom is en suite with walk in shower and double sinks, the two other bedrooms share a spacious main bathroom with bath and double sinks and they both have access to the south facing main terrace. This is one of the few houses in the development that have a true south facing orientation and the property is light, bright and peaceful with two terraces to enjoy or take cover from the sun. Priced to sell at 629,000 including underground parking space and large storage room.