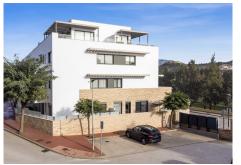

## R4917406 ♦ La Cala de Mijas REF# R4917406 579.000 €

| BEDS | BATHS | BUILT  | TERRACE |
|------|-------|--------|---------|
| 3    | 2     | 130 m² | 35 m²   |

Spacious and sunny elevated ground floor corner apartment. With an ideal south and east orientation you are first line to the La Noria golf course and a flat, easy walk into La Cala town and beach. Completed in 2019, this was the show home for the development and was designed and furnished to a very high standard. The property is in amazing condition, with little use and additional improvements/ upgrades made by the current owners. Entrance into the large open plan living, dining room and kitchen with utility with access to the east facing terrace from the living area, and conveniently also from the kitchen which is modern and highly equipped. The property has three large double bedrooms, the master bedroom is en suite with walk in shower and double sinks, the two other bedrooms share a spacious main bathroom with bath and double sinks and they both have access to the south facing main terrace. This is one of the few houses in the development that have a true south facing orientation and the property is light, bright and peaceful with two terraces to enjoy or take cover from the sun. Priced to sell at 629,000 including underground parking space and large storage room.