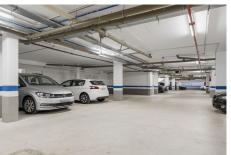

## R4917406 ♦ La Cala de Mijas REF# R4917406 579.000 €

| BEDS | BATHS | BUILT  | TERRACE |
|------|-------|--------|---------|
| 3    | 2     | 130 m² | 35 m²   |

Spacious and sunny elevated ground floor corner apartment. With an ideal south and east orientation you are first line to the La Noria golf course and a flat, easy walk into La Cala town and beach. Completed in 2019, this was the show home for the development and was designed and furnished to a very high standard. The property is in amazing condition, with little use and additional improvements/ upgrades made by the current owners. Entrance into the large open plan living, dining room and kitchen with utility with access to the east facing terrace from the living area, and conveniently also from the kitchen which is modern and highly equipped. The property has three large double bedrooms, the master bedroom is en suite with walk in shower and double sinks, the two other bedrooms share a spacious main bathroom with bath and double sinks and they both have access to the south facing main terrace. This is one of the few houses in the development that have a true south facing orientation and the property is light, bright and peaceful with two terraces to enjoy or take cover from the sun. Priced to sell at 629,000 including underground parking space and large storage room.