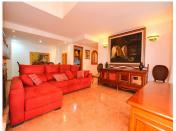

The main floor includes a living room, kitchen, one bathroom, and one bedroom. The upper floor, which has vaulted ceilings, consists of another bedroom, a full bathroom, and a spacious storage area.

The square has been recently renovated and, although small, is truly charming. Located in the heart of Benalmádena Costa, it boasts a traditional Andalusian design with colorful tiles, fountains, and ceramic benches. It is home to several bars and restaurants offering both local and international cuisine, making it a picturesque and welcoming spot for both tourists and residents. Its proximity to the beach and +34 951 123 083 | +44 (0)330 179 8687 | info@idiliqestates.com Local 28, Edificio D, Centro de Negocios Puerta