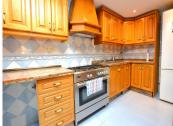

The main floor includes a living room, kitchen, one bathroom, and one bedroom. The upper floor, which has vaulted ceilings, consists of another bedroom, a full bathroom, and a spacious storage area.

The square has been recently renovated and, although small, is truly charming. Located in the heart of Benalmádena Costa, it boasts a traditional Andalusian design with colorful tiles, fountains, and ceramic benches. It is home to several bars and restaurants offering both local and international cuisine, making it a picturesque and welcoming spot for both tourists and residents. Its proximity to the beach and +34 951 123 083 | +44 (0)330 179 8687 | info@idiliqestates.com Local 28, Edificio D, Centro de Negocios Puerta