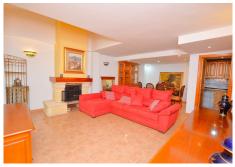

Duplex apartment for sale in the heart of Benalmádena Costa, located in a charming square on the second line of the beach. The apartment is a duplex with 2 bedrooms and 2 bathrooms, in perfect condition, as it was completely renovated in 2014. All plumbing, wiring, tiling, flooring, wardrobes, windows, and enclosures were newly installed. It features double glazing, air conditioning, vaulted ceilings, and a fireplace.

The main floor includes a living room, kitchen, one bathroom, and one bedroom. The upper floor, which has vaulted ceilings, consists of another bedroom, a full bathroom, and a spacious storage area.

The square has been recently renovated and, although small, is truly charming. Located in the heart of Benalmádena Costa, it boasts a traditional Andalusian design with colorful tiles, fountains, and ceramic benches. It is home to several bars and restaurants offering both local and international cuisine, making it a picturesque and welcoming spot for both tourists and residents. Its proximity to the beach and +34 951 123 083 | +44 (0)330 179 8687 | info@idiliqestates.com Local 28, Edificio D, Centro de Negocios Puerta