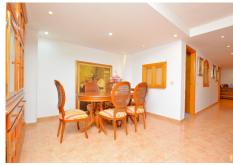

The main floor includes a living room, kitchen, one bathroom, and one bedroom. The upper floor, which has vaulted ceilings, consists of another bedroom, a full bathroom, and a spacious storage area.

The square has been recently renovated and, although small, is truly charming. Located in the heart of Benalmádena Costa, it boasts a traditional Andalusian design with colorful tiles, fountains, and ceramic benches. It is home to several bars and restaurants offering both local and international cuisine, making it a picturesque and welcoming spot for both tourists and residents. Its proximity to the beach and +34 951 123 083 | +44 (0)330 179 8687 | info@idiliqestates.com Local 28, Edificio D, Centro de Negocios Puerta