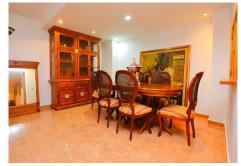

The main floor includes a living room, kitchen, one bathroom, and one bedroom. The upper floor, which has vaulted ceilings, consists of another bedroom, a full bathroom, and a spacious storage area.

The square has been recently renovated and, although small, is truly charming. Located in the heart of Benalmádena Costa, it boasts a traditional Andalusian design with colorful tiles, fountains, and ceramic benches. It is home to several bars and restaurants offering both local and international cuisine, making it a picturesque and welcoming spot for both tourists and residents. Its proximity to the beach and +34 951 123 083 | +44 (0)330 179 8687 | info@idiliqestates.com Local 28, Edificio D, Centro de Negocios Puerta