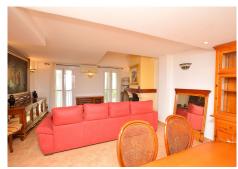

The main floor includes a living room, kitchen, one bathroom, and one bedroom. The upper floor, which has vaulted ceilings, consists of another bedroom, a full bathroom, and a spacious storage area.

The square has been recently renovated and, although small, is truly charming. Located in the heart of Benalmádena Costa, it boasts a traditional Andalusian design with colorful tiles, fountains, and ceramic benches. It is home to several bars and restaurants offering both local and international cuisine, making it a picturesque and welcoming spot for both tourists and residents. Its proximity to the beach and +34 951 123 083 | +44 (0)330 179 8687 | info@idiliqestates.com Local 28, Edificio D, Centro de Negocios Puerta