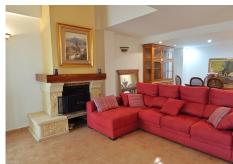

Duplex apartment for sale in the heart of Benalmádena Costa, located in a charming square on the second line of the beach. The apartment is a duplex with 2 bedrooms and 2 bathrooms, in perfect condition, as it was completely renovated in 2014. All plumbing, wiring, tiling, flooring, wardrobes, windows, and enclosures were newly installed. It features double glazing, air conditioning, vaulted ceilings, and a fireplace.

The main floor includes a living room, kitchen, one bathroom, and one bedroom. The upper floor, which has vaulted ceilings, consists of another bedroom, a full bathroom, and a spacious storage area.

The square has been recently renovated and, although small, is truly charming. Located in the heart of Benalmádena Costa, it boasts a traditional Andalusian design with colorful tiles, fountains, and ceramic benches. It is home to several bars and restaurants offering both local and international cuisine, making it a picturesque and welcoming spot for both tourists and residents. Its proximity to the beach and +34 951 123 083 | +44 (0)330 179 8687 | info@idiliqestates.com Local 28, Edificio D, Centro de Negocios Puerta