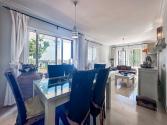

R4779184

Riviera del Sol

REF# R4779184 299.950 €

| BEDS | BATHS | BUILT  | TERRACE |
|------|-------|--------|---------|
| 2    | 2     | 105 m² | 50 m²   |

\*\*Apartment Description in Riviera, Mijas\*\* \*\*Area:\*\* 150 m² \*\*Bedrooms:\*\* 2 \*\*Bathrooms:\*\* 2 \*\*Location:\*\* Riviera, Mijas \*\*Price:\*\* Includes garage and storage room Discover this spectacular 150 m² apartment on a high ground floor, completely renovated, combining comfort and elegance in one of the most sought-after areas of the Costa del Sol. Located in Riviera, Mijas, just 15 minutes from Marbella, this property offers an unparalleled quality of life. \*\*Main Features:\*\* - \*\*Generous Spaces:\*\* This apartment features a spacious and bright design, perfect for those seeking comfort and modernity. With 2 bedrooms and 2 bathrooms, it provides the ideal space for a couple or a small family. - \*\*Sea Views:\*\* Enjoy stunning sea views from the comfort of your home. The apartment's orientation and design make the most of natural light and panoramic views. - \*\*Full Renovation:\*\* Every detail has been carefully renovated with high-quality materials and a contemporary design. The fully equipped kitchen and modern bathrooms stand out for their functionality and style. - \*\*Garage and Storage Room:\*\* Included in the price, the apartment comes with a spacious garage and a storage room, providing additional space for storage and parking convenience. - \*\*Prime Location:\*\* Situated in Riviera, a quiet and well-connected area, just 15 minutes from Marbella. This enclave offers easy access to services, shops, restaurants, and the best beaches in the region. This apartment is a unique opportunity to live in an exclusive setting and enjoy all the advantages offered by the Costa del Sol. Don't