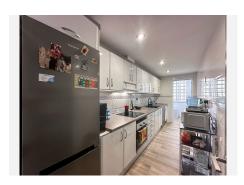

R4779184

Riviera del Sol

REF# R4779184 299.950 €

| BEDS | BATHS | BUILT  | TERRACE |
|------|-------|--------|---------|
| 2    | 2     | 105 m² | 50 m²   |

\*\*Apartment Description in Riviera, Mijas\*\* \*\*Area:\*\* 150 m² \*\*Bedrooms:\*\* 2 \*\*Bathrooms:\*\* 2 \*\*Location:\*\* Riviera, Mijas \*\*Price:\*\* Includes garage and storage room Discover this spectacular 150 m² apartment on a high ground floor, completely renovated, combining comfort and elegance in one of the most sought-after areas of the Costa del Sol. Located in Riviera, Mijas, just 15 minutes from Marbella, this property offers an unparalleled quality of life. \*\*Main Features:\*\* - \*\*Generous Spaces:\*\* This apartment features a spacious and bright design, perfect for those seeking comfort and modernity. With 2 bedrooms and 2 bathrooms, it provides the ideal space for a couple or a small family. - \*\*Sea Views:\*\* Enjoy stunning sea views from the comfort of your home. The apartment's orientation and design make the most of natural light and panoramic views. - \*\*Full Renovation:\*\* Every detail has been carefully renovated with high-quality materials and a contemporary design. The fully equipped kitchen and modern bathrooms stand out for their functionality and style. - \*\*Garage and Storage Room:\*\* Included in the price, the apartment comes with a spacious garage and a storage room, providing additional space for storage and parking convenience. - \*\*Prime Location:\*\* Situated in Riviera, a quiet and well-connected area, just 15 minutes from Marbella. This enclave offers easy access to services, shops, restaurants, and the best beaches in the region. This apartment is a unique opportunity to live in an exclusive setting and enjoy all the advantages offered by the Costa del Sol. Don't