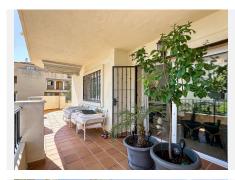

R4779184

Riviera del Sol

REF# R4779184 299.950 €

| BEDS | BATHS | BUILT  | TERRACE |
|------|-------|--------|---------|
| 2    | 2     | 105 m² | 50 m²   |

\*\*Apartment Description in Riviera, Mijas\*\* \*\*Area:\*\* 150 m² \*\*Bedrooms:\*\* 2 \*\*Bathrooms:\*\* 2 \*\*Location:\*\* Riviera, Mijas \*\*Price:\*\* Includes garage and storage room Discover this spectacular 150 m² apartment on a high ground floor, completely renovated, combining comfort and elegance in one of the most sought-after areas of the Costa del Sol. Located in Riviera, Mijas, just 15 minutes from Marbella, this property offers an unparalleled quality of life. \*\*Main Features:\*\* - \*\*Generous Spaces:\*\* This apartment features a spacious and bright design, perfect for those seeking comfort and modernity. With 2 bedrooms and 2 bathrooms, it provides the ideal space for a couple or a small family. - \*\*Sea Views:\*\* Enjoy stunning sea views from the comfort of your home. The apartment's orientation and design make the most of natural light and panoramic views. - \*\*Full Renovation:\*\* Every detail has been carefully renovated with high-quality materials and a contemporary design. The fully equipped kitchen and modern bathrooms stand out for their functionality and style. - \*\*Garage and Storage Room:\*\* Included in the price, the apartment comes with a spacious garage and a storage room, providing additional space for storage and parking convenience. - \*\*Prime Location:\*\* Situated in Riviera, a quiet and well-connected area, just 15 minutes from Marbella. This enclave offers easy access to services, shops, restaurants, and the best beaches in the region. This apartment is a unique opportunity to live in an exclusive setting and enjoy all the advantages offered by the Costa del Sol. Don't