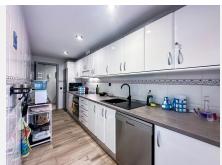

R4779184

Riviera del Sol

REF# R4779184 299.950 €

| BEDS | BATHS | BUILT  | TERRACE |
|------|-------|--------|---------|
| 2    | 2     | 105 m² | 50 m²   |

\*\*Apartment Description in Riviera, Mijas\*\* \*\*Area:\*\* 150 m² \*\*Bedrooms:\*\* 2 \*\*Bathrooms:\*\* 2 \*\*Location:\*\* Riviera, Mijas \*\*Price:\*\* Includes garage and storage room Discover this spectacular 150 m² apartment on a high ground floor, completely renovated, combining comfort and elegance in one of the most sought-after areas of the Costa del Sol. Located in Riviera, Mijas, just 15 minutes from Marbella, this property offers an unparalleled quality of life. \*\*Main Features:\*\* - \*\*Generous Spaces:\*\* This apartment features a spacious and bright design, perfect for those seeking comfort and modernity. With 2 bedrooms and 2 bathrooms, it provides the ideal space for a couple or a small family. - \*\*Sea Views:\*\* Enjoy stunning sea views from the comfort of your home. The apartment's orientation and design make the most of natural light and panoramic views. - \*\*Full Renovation:\*\* Every detail has been carefully renovated with high-quality materials and a contemporary design. The fully equipped kitchen and modern bathrooms stand out for their functionality and style. - \*\*Garage and Storage Room:\*\* Included in the price, the apartment comes with a spacious garage and a storage room, providing additional space for storage and parking convenience. - \*\*Prime Location:\*\* Situated in Riviera, a quiet and well-connected area, just 15 minutes from Marbella. This enclave offers easy access to services, shops, restaurants, and the best beaches in the region. This apartment is a unique opportunity to live in an exclusive setting and enjoy all the advantages offered by the Costa del Sol. Don't