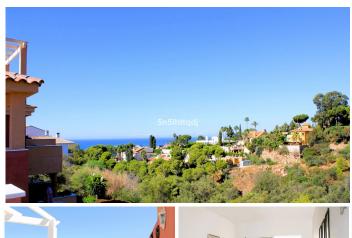

## R4904782

Marbella

REF# R4904782 369.900 €

| BEDS | BATHS | BUILT  | TERRACE |
|------|-------|--------|---------|
| 2    | 2     | 154 m² | 80 m²   |

This spacious and meticulously designed penthouse, covering 150m² of living space, features a private solarium with stunning panoramic views of the sparkling Mediterranean Sea, lush greenery, and the serene communal pool. As you enter, you'll be welcomed into the elegant open-plan living and dining areas. The solarium provides the perfect setting to enjoy Marbella's year-round sunshine, whether you're entertaining guests or simply relaxing while taking in the majestic landscape. The property includes a fully equipped modern kitchen and a generous master suite with a private en-suite bathroom. Additional bedrooms are thoughtfully designed to accommodate family living and hosting guests comfortably. This apartment also offers the rare advantage of secure garage parking and a storage room, adding convenience and practicality to your high-end lifestyle. The community boasts top-class facilities, including a beautiful pool and lush garden areas, ensuring privacy and tranquility. Situated in Marbella's sanctuary nature reserve, this penthouse is just moments away from the beach, fine dining, shops, and golf courses. It perfectly combines relaxation with easy access to everything the Costa del Sol has to offer. The property is 2 kilometers from the beach, 5 minutes to Cabopino Port, 7 minutes Cabopino Golf & 7 Minutes to Marriot Beach resort when you can access fine dining and amenities of the area.