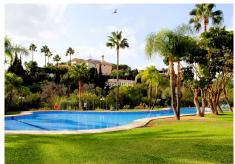

## R4904782

Marbella

REF# R4904782 369.900 €

| BEDS | BATHS | BUILT  | TERRACE |
|------|-------|--------|---------|
| 2    | 2     | 154 m² | 80 m²   |

This spacious and meticulously designed penthouse, covering 150m² of living space, features a private solarium with stunning panoramic views of the sparkling Mediterranean Sea, lush greenery, and the serene communal pool. As you enter, you'll be welcomed into the elegant open-plan living and dining areas. The solarium provides the perfect setting to enjoy Marbella's year-round sunshine, whether you're entertaining guests or simply relaxing while taking in the majestic landscape. The property includes a fully equipped modern kitchen and a generous master suite with a private en-suite bathroom. Additional bedrooms are thoughtfully designed to accommodate family living and hosting guests comfortably. This apartment also offers the rare advantage of secure garage parking and a storage room, adding convenience and practicality to your high-end lifestyle. The community boasts top-class facilities, including a beautiful pool and lush garden areas, ensuring privacy and tranquility. Situated in Marbella's sanctuary nature reserve, this penthouse is just moments away from the beach, fine dining, shops, and golf courses. It perfectly combines relaxation with easy access to everything the Costa del Sol has to offer. The property is 2 kilometers from the beach, 5 minutes to Cabopino Port, 7 minutes Cabopino Golf & 7 Minutes to Marriot Beach resort when you can access fine dining and amenities of the area.