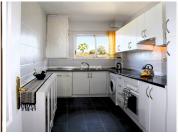

## R4904782

Marbella

REF# R4904782 369.900 €

| BEDS | BATHS | BUILT  | TERRACE |
|------|-------|--------|---------|
| 2    | 2     | 154 m² | 80 m²   |

This spacious and meticulously designed penthouse, covering 150m² of living space, features a private solarium with stunning panoramic views of the sparkling Mediterranean Sea, lush greenery, and the serene communal pool. As you enter, you'll be welcomed into the elegant open-plan living and dining areas. The solarium provides the perfect setting to enjoy Marbella's year-round sunshine, whether you're entertaining guests or simply relaxing while taking in the majestic landscape. The property includes a fully equipped modern kitchen and a generous master suite with a private en-suite bathroom. Additional bedrooms are thoughtfully designed to accommodate family living and hosting guests comfortably. This apartment also offers the rare advantage of secure garage parking and a storage room, adding convenience and practicality to your high-end lifestyle. The community boasts top-class facilities, including a beautiful pool and lush garden areas, ensuring privacy and tranquility. Situated in Marbella's sanctuary nature reserve, this penthouse is just moments away from the beach, fine dining, shops, and golf courses. It perfectly combines relaxation with easy access to everything the Costa del Sol has to offer. The property is 2 kilometers from the beach, 5 minutes to Cabopino Port, 7 minutes Cabopino Golf & 7 Minutes to Marriot Beach resort when you can access fine dining and amenities of the area.