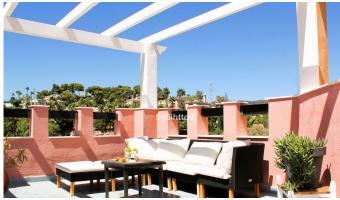

## R4904782

Marbella

REF# R4904782 369.900 €

| BEDS | BATHS | BUILT  | TERRACE |
|------|-------|--------|---------|
| 2    | 2     | 154 m² | 80 m²   |

This spacious and meticulously designed penthouse, covering 150m² of living space, features a private solarium with stunning panoramic views of the sparkling Mediterranean Sea, lush greenery, and the serene communal pool. As you enter, you'll be welcomed into the elegant open-plan living and dining areas. The solarium provides the perfect setting to enjoy Marbella's year-round sunshine, whether you're entertaining guests or simply relaxing while taking in the majestic landscape. The property includes a fully equipped modern kitchen and a generous master suite with a private en-suite bathroom. Additional bedrooms are thoughtfully designed to accommodate family living and hosting guests comfortably. This apartment also offers the rare advantage of secure garage parking and a storage room, adding convenience and practicality to your high-end lifestyle. The community boasts top-class facilities, including a beautiful pool and lush garden areas, ensuring privacy and tranquility. Situated in Marbella's sanctuary nature reserve, this penthouse is just moments away from the beach, fine dining, shops, and golf courses. It perfectly combines relaxation with easy access to everything the Costa del Sol has to offer. The property is 2 kilometers from the beach, 5 minutes to Cabopino Port, 7 minutes Cabopino Golf & 7 Minutes to Marriot Beach resort when you can access fine dining and amenities of the area.