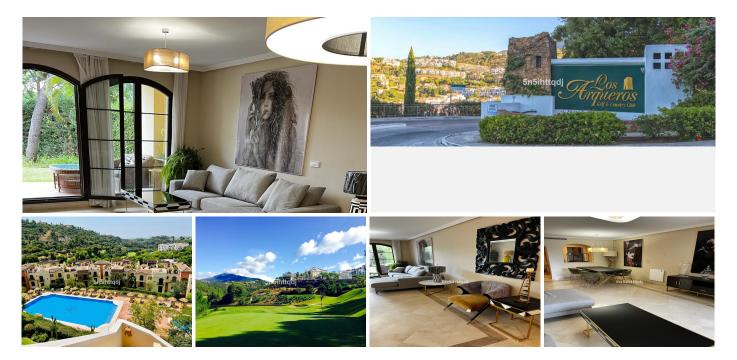

## R4886326

Los Arqueros

## REF# R4886326 400.000 €

| BEDS | BATHS | BUILT  | PLOT   | TERRACE |
|------|-------|--------|--------|---------|
| 3    | 2     | 175 m² | 100 m² | 53 m²   |

This beautiful ground-floor corner feel apartment is situated in the highly sought after Los Arqueros Golf & Country Club. Featuring world class amenities amongst your own lush ample garden, offering a blend of space, comfort, privacy and tranquility. The property features three generously sized bedrooms and two well-finished bathrooms, perfectly suited for family living or hosting guests. The spacious open-plan layout includes a bright living area that flows seamlessly onto a private terrace surrounded by lush greenery, creating an ideal space for outdoor relaxation or entertaining. The modern kitchen is both functional and stylish, featuring granite countertops, high-quality stainless-steel appliances, and ample storage. The main bedroom includes direct access to its own private terrace. Thoughtfully designed, the apartment offers plenty of storage throughout, enhancing the overall living experience. Set within meticulously maintained grounds with elegant water features, this property is a haven yet conveniently located near the vibrant amenities of Benahavís. Vacant and ready for immediate occupancy, it also includes a dedicated parking space, making it a practical and attractive choice for discerning buyers. The property also has a tourist vacation license.