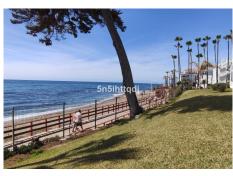

## R4867891

Calahonda

REF# R4867891 229.900 €

| BEDS | BATHS | BUILT | TERRACE |
|------|-------|-------|---------|
| 1    | 1     | 40 m² | 10 m²   |

This charming open-plan studio apartment is located in the prestigious beachfront urb of Calahonda, on the famous Costa del Sol. With direct access to the Coastal Path (Senda Litoral), offering over 6 km of scenic walking routes, this property is ideal for those seeking a tranquil coastal lifestyle. The apartment features a spacious and bright open-plan living space, combining the living area, bedroom, and a fully equipped kitchen (with fridge and coffee maker). It includes 1 modern bathroom with a shower, and the large windows ensure the space is filled with natural light throughout the day. This luminous studio is perfectly situated within walking distance of shops, supermarkets, banks, gyms, restaurants, and healthcare services (hospital and pharmacy). Just 25 minutes from Málaga Airport and 20 minutes from Puerto Banús, it offers both convenience and accessibility. With a vacation licence already in place and a high occupancy rate of 80%, this property represents a fantastic investment opportunity in one of the most exclusive areas of Andalucía's Costa del Sol. Ideal as a holiday home or rental property.