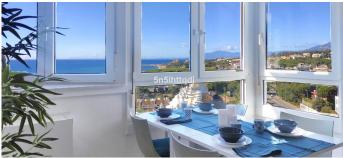

## R4867891

Calahonda

REF# R4867891 229.900 €

| BEDS | BATHS | BUILT | TERRACE |
|------|-------|-------|---------|
| 1    | 1     | 40 m² | 10 m²   |

This charming open-plan studio apartment is located in the prestigious beachfront urb of Calahonda, on the famous Costa del Sol. With direct access to the Coastal Path (Senda Litoral), offering over 6 km of scenic walking routes, this property is ideal for those seeking a tranquil coastal lifestyle. The apartment features a spacious and bright open-plan living space, combining the living area, bedroom, and a fully equipped kitchen (with fridge and coffee maker). It includes 1 modern bathroom with a shower, and the large windows ensure the space is filled with natural light throughout the day. This luminous studio is perfectly situated within walking distance of shops, supermarkets, banks, gyms, restaurants, and healthcare services (hospital and pharmacy). Just 25 minutes from Málaga Airport and 20 minutes from Puerto Banús, it offers both convenience and accessibility. With a vacation licence already in place and a high occupancy rate of 80%, this property represents a fantastic investment opportunity in one of the most exclusive areas of Andalucía's Costa del Sol. Ideal as a holiday home or rental property.