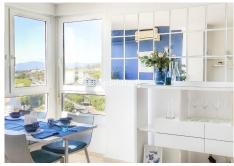

## R4867891

Calahonda

REF# R4867891 229.900 €

| BEDS | BATHS | BUILT | TERRACE |
|------|-------|-------|---------|
| 1    | 1     | 40 m² | 10 m²   |

This charming open-plan studio apartment is located in the prestigious beachfront urb of Calahonda, on the famous Costa del Sol. With direct access to the Coastal Path (Senda Litoral), offering over 6 km of scenic walking routes, this property is ideal for those seeking a tranquil coastal lifestyle. The apartment features a spacious and bright open-plan living space, combining the living area, bedroom, and a fully equipped kitchen (with fridge and coffee maker). It includes 1 modern bathroom with a shower, and the large windows ensure the space is filled with natural light throughout the day. This luminous studio is perfectly situated within walking distance of shops, supermarkets, banks, gyms, restaurants, and healthcare services (hospital and pharmacy). Just 25 minutes from Málaga Airport and 20 minutes from Puerto Banús, it offers both convenience and accessibility. With a vacation licence already in place and a high occupancy rate of 80%, this property represents a fantastic investment opportunity in one of the most exclusive areas of Andalucía's Costa del Sol. Ideal as a holiday home or rental property.