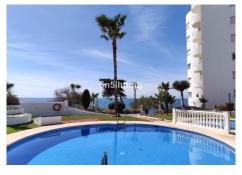

## R4867891

Calahonda

REF# R4867891 229.900 €

| BEDS | BATHS | BUILT | TERRACE |
|------|-------|-------|---------|
| 1    | 1     | 40 m² | 10 m²   |

This charming open-plan studio apartment is located in the prestigious beachfront urb of Calahonda, on the famous Costa del Sol. With direct access to the Coastal Path (Senda Litoral), offering over 6 km of scenic walking routes, this property is ideal for those seeking a tranquil coastal lifestyle. The apartment features a spacious and bright open-plan living space, combining the living area, bedroom, and a fully equipped kitchen (with fridge and coffee maker). It includes 1 modern bathroom with a shower, and the large windows ensure the space is filled with natural light throughout the day. This luminous studio is perfectly situated within walking distance of shops, supermarkets, banks, gyms, restaurants, and healthcare services (hospital and pharmacy). Just 25 minutes from Málaga Airport and 20 minutes from Puerto Banús, it offers both convenience and accessibility. With a vacation licence already in place and a high occupancy rate of 80%, this property represents a fantastic investment opportunity in one of the most exclusive areas of Andalucía's Costa del Sol. Ideal as a holiday home or rental property.