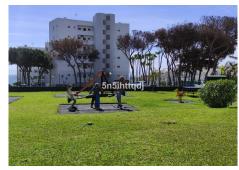

## R4867891

Calahonda

REF# R4867891 229.900 €

| BEDS | BATHS | BUILT | TERRACE |
|------|-------|-------|---------|
| 1    | 1     | 40 m² | 10 m²   |

This charming open-plan studio apartment is located in the prestigious beachfront urb of Calahonda, on the famous Costa del Sol. With direct access to the Coastal Path (Senda Litoral), offering over 6 km of scenic walking routes, this property is ideal for those seeking a tranquil coastal lifestyle. The apartment features a spacious and bright open-plan living space, combining the living area, bedroom, and a fully equipped kitchen (with fridge and coffee maker). It includes 1 modern bathroom with a shower, and the large windows ensure the space is filled with natural light throughout the day. This luminous studio is perfectly situated within walking distance of shops, supermarkets, banks, gyms, restaurants, and healthcare services (hospital and pharmacy). Just 25 minutes from Málaga Airport and 20 minutes from Puerto Banús, it offers both convenience and accessibility. With a vacation licence already in place and a high occupancy rate of 80%, this property represents a fantastic investment opportunity in one of the most exclusive areas of Andalucía's Costa del Sol. Ideal as a holiday home or rental property.