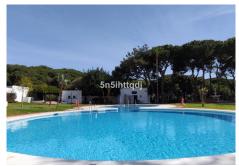

## R4867891

Calahonda

REF# R4867891 229.900 €

| BEDS | BATHS | BUILT | TERRACE |
|------|-------|-------|---------|
| 1    | 1     | 40 m² | 10 m²   |

This charming open-plan studio apartment is located in the prestigious beachfront urb of Calahonda, on the famous Costa del Sol. With direct access to the Coastal Path (Senda Litoral), offering over 6 km of scenic walking routes, this property is ideal for those seeking a tranquil coastal lifestyle. The apartment features a spacious and bright open-plan living space, combining the living area, bedroom, and a fully equipped kitchen (with fridge and coffee maker). It includes 1 modern bathroom with a shower, and the large windows ensure the space is filled with natural light throughout the day. This luminous studio is perfectly situated within walking distance of shops, supermarkets, banks, gyms, restaurants, and healthcare services (hospital and pharmacy). Just 25 minutes from Málaga Airport and 20 minutes from Puerto Banús, it offers both convenience and accessibility. With a vacation licence already in place and a high occupancy rate of 80%, this property represents a fantastic investment opportunity in one of the most exclusive areas of Andalucía's Costa del Sol. Ideal as a holiday home or rental property.