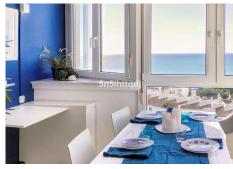

## R4867891

Calahonda

REF# R4867891 229.900 €

| BEDS | BATHS | BUILT | TERRACE |
|------|-------|-------|---------|
| 1    | 1     | 40 m² | 10 m²   |

This charming open-plan studio apartment is located in the prestigious beachfront urb of Calahonda, on the famous Costa del Sol. With direct access to the Coastal Path (Senda Litoral), offering over 6 km of scenic walking routes, this property is ideal for those seeking a tranquil coastal lifestyle. The apartment features a spacious and bright open-plan living space, combining the living area, bedroom, and a fully equipped kitchen (with fridge and coffee maker). It includes 1 modern bathroom with a shower, and the large windows ensure the space is filled with natural light throughout the day. This luminous studio is perfectly situated within walking distance of shops, supermarkets, banks, gyms, restaurants, and healthcare services (hospital and pharmacy). Just 25 minutes from Málaga Airport and 20 minutes from Puerto Banús, it offers both convenience and accessibility. With a vacation licence already in place and a high occupancy rate of 80%, this property represents a fantastic investment opportunity in one of the most exclusive areas of Andalucía's Costa del Sol. Ideal as a holiday home or rental property.