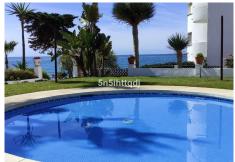

## R4867891

Calahonda

REF# R4867891 229.900 €

| BEDS | BATHS | BUILT | TERRACE |
|------|-------|-------|---------|
| 1    | 1     | 40 m² | 10 m²   |

This charming open-plan studio apartment is located in the prestigious beachfront urb of Calahonda, on the famous Costa del Sol. With direct access to the Coastal Path (Senda Litoral), offering over 6 km of scenic walking routes, this property is ideal for those seeking a tranquil coastal lifestyle. The apartment features a spacious and bright open-plan living space, combining the living area, bedroom, and a fully equipped kitchen (with fridge and coffee maker). It includes 1 modern bathroom with a shower, and the large windows ensure the space is filled with natural light throughout the day. This luminous studio is perfectly situated within walking distance of shops, supermarkets, banks, gyms, restaurants, and healthcare services (hospital and pharmacy). Just 25 minutes from Málaga Airport and 20 minutes from Puerto Banús, it offers both convenience and accessibility. With a vacation licence already in place and a high occupancy rate of 80%, this property represents a fantastic investment opportunity in one of the most exclusive areas of Andalucía's Costa del Sol. Ideal as a holiday home or rental property.