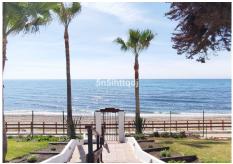

## R4867891

Calahonda

REF# R4867891 229.900 €

| BEDS | BATHS | BUILT | TERRACE |
|------|-------|-------|---------|
| 1    | 1     | 40 m² | 10 m²   |

This charming open-plan studio apartment is located in the prestigious beachfront urb of Calahonda, on the famous Costa del Sol. With direct access to the Coastal Path (Senda Litoral), offering over 6 km of scenic walking routes, this property is ideal for those seeking a tranquil coastal lifestyle. The apartment features a spacious and bright open-plan living space, combining the living area, bedroom, and a fully equipped kitchen (with fridge and coffee maker). It includes 1 modern bathroom with a shower, and the large windows ensure the space is filled with natural light throughout the day. This luminous studio is perfectly situated within walking distance of shops, supermarkets, banks, gyms, restaurants, and healthcare services (hospital and pharmacy). Just 25 minutes from Málaga Airport and 20 minutes from Puerto Banús, it offers both convenience and accessibility. With a vacation licence already in place and a high occupancy rate of 80%, this property represents a fantastic investment opportunity in one of the most exclusive areas of Andalucía's Costa del Sol. Ideal as a holiday home or rental property.