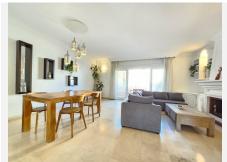

## R4926592

Estepona

REF# R4926592 479.900 €

| BEDS | BATHS | BUILT  | TERRACE |
|------|-------|--------|---------|
| 4    | 4     | 171 m² | 46 m²   |

Fantastic Recently Renovated Townhouse in the Center of Estepona Discover this fabulous recently renovated townhouse located in the heart of Estepona, designed to offer comfort and functionality in a privileged setting. Layout and Spaces: 4 spacious bedrooms, perfect for families or as extra space for guests. 3 full bathrooms and a guest toilet, all with modern finishes. An impressive 45 m² living room with a fireplace, ideal for family gatherings or relaxation, with direct access to a large terrace perfect for enjoying the outdoors. Fully equipped kitchen with a functional and modern design. Amenities and Quality Features: Private 16 m² garage, with direct access from the terrace for added convenience. Air conditioning system to ensure comfort throughout the year. Climalit windows providing thermal and acoustic insulation. Urbanization and Location: Located in a gated community, offering privacy and security. Just 5 minutes' walk from the beach, allowing you to enjoy the charm of the coast anytime. Surrounded by all essential services, such as schools, public transport, supermarkets, and more, all within walking distance. This townhouse combines an unbeatable location with a modern and practical design, making it an ideal option for both permanent residence and investment. Don't miss the opportunity to make it yours!