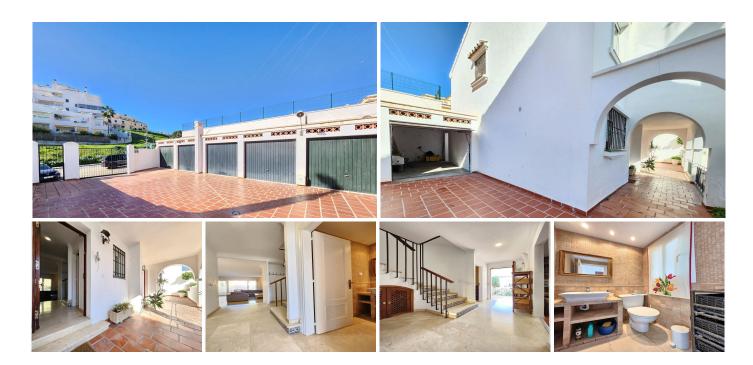

## R4926592

Estepona

REF# R4926592 479.900 €

| BEDS | BATHS | BUILT  | TERRACE |
|------|-------|--------|---------|
| 4    | 4     | 171 m² | 46 m²   |

Fantastic Recently Renovated Townhouse in the Center of Estepona Discover this fabulous recently renovated townhouse located in the heart of Estepona, designed to offer comfort and functionality in a privileged setting. Layout and Spaces: 4 spacious bedrooms, perfect for families or as extra space for guests. 3 full bathrooms and a guest toilet, all with modern finishes. An impressive 45 m² living room with a fireplace, ideal for family gatherings or relaxation, with direct access to a large terrace perfect for enjoying the outdoors. Fully equipped kitchen with a functional and modern design. Amenities and Quality Features: Private 16 m² garage, with direct access from the terrace for added convenience. Air conditioning system to ensure comfort throughout the year. Climalit windows providing thermal and acoustic insulation. Urbanization and Location: Located in a gated community, offering privacy and security. Just 5 minutes' walk from the beach, allowing you to enjoy the charm of the coast anytime. Surrounded by all essential services, such as schools, public transport, supermarkets, and more, all within walking distance. This townhouse combines an unbeatable location with a modern and practical design, making it an ideal option for both permanent residence and investment. Don't miss the opportunity to make it yours!