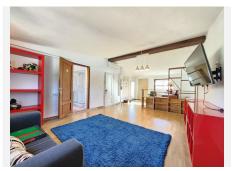

## R4926592

Estepona

REF# R4926592 479.900 €

| BEDS | BATHS | BUILT  | TERRACE |
|------|-------|--------|---------|
| 4    | 4     | 171 m² | 46 m²   |

Fantastic Recently Renovated Townhouse in the Center of Estepona Discover this fabulous recently renovated townhouse located in the heart of Estepona, designed to offer comfort and functionality in a privileged setting. Layout and Spaces: 4 spacious bedrooms, perfect for families or as extra space for guests. 3 full bathrooms and a guest toilet, all with modern finishes. An impressive 45 m² living room with a fireplace, ideal for family gatherings or relaxation, with direct access to a large terrace perfect for enjoying the outdoors. Fully equipped kitchen with a functional and modern design. Amenities and Quality Features: Private 16 m² garage, with direct access from the terrace for added convenience. Air conditioning system to ensure comfort throughout the year. Climalit windows providing thermal and acoustic insulation. Urbanization and Location: Located in a gated community, offering privacy and security. Just 5 minutes' walk from the beach, allowing you to enjoy the charm of the coast anytime. Surrounded by all essential services, such as schools, public transport, supermarkets, and more, all within walking distance. This townhouse combines an unbeatable location with a modern and practical design, making it an ideal option for both permanent residence and investment. Don't miss the opportunity to make it yours!