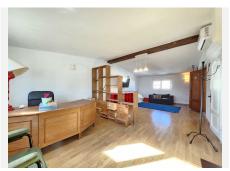

## R4926592

Estepona

REF# R4926592 479.900 €

| BEDS | BATHS | BUILT  | TERRACE |
|------|-------|--------|---------|
| 4    | 4     | 171 m² | 46 m²   |

Fantastic Recently Renovated Townhouse in the Center of Estepona Discover this fabulous recently renovated townhouse located in the heart of Estepona, designed to offer comfort and functionality in a privileged setting. Layout and Spaces: 4 spacious bedrooms, perfect for families or as extra space for guests. 3 full bathrooms and a guest toilet, all with modern finishes. An impressive 45 m² living room with a fireplace, ideal for family gatherings or relaxation, with direct access to a large terrace perfect for enjoying the outdoors. Fully equipped kitchen with a functional and modern design. Amenities and Quality Features: Private 16 m² garage, with direct access from the terrace for added convenience. Air conditioning system to ensure comfort throughout the year. Climalit windows providing thermal and acoustic insulation. Urbanization and Location: Located in a gated community, offering privacy and security. Just 5 minutes' walk from the beach, allowing you to enjoy the charm of the coast anytime. Surrounded by all essential services, such as schools, public transport, supermarkets, and more, all within walking distance. This townhouse combines an unbeatable location with a modern and practical design, making it an ideal option for both permanent residence and investment. Don't miss the opportunity to make it yours!