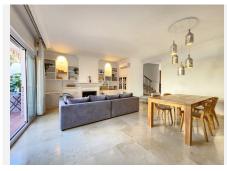

## R4926592

Estepona

REF# R4926592 479.900 €

| BEDS | BATHS | BUILT  | TERRACE |
|------|-------|--------|---------|
| 4    | 4     | 171 m² | 46 m²   |

Fantastic Recently Renovated Townhouse in the Center of Estepona Discover this fabulous recently renovated townhouse located in the heart of Estepona, designed to offer comfort and functionality in a privileged setting. Layout and Spaces: 4 spacious bedrooms, perfect for families or as extra space for guests. 3 full bathrooms and a guest toilet, all with modern finishes. An impressive 45 m² living room with a fireplace, ideal for family gatherings or relaxation, with direct access to a large terrace perfect for enjoying the outdoors. Fully equipped kitchen with a functional and modern design. Amenities and Quality Features: Private 16 m² garage, with direct access from the terrace for added convenience. Air conditioning system to ensure comfort throughout the year. Climalit windows providing thermal and acoustic insulation. Urbanization and Location: Located in a gated community, offering privacy and security. Just 5 minutes' walk from the beach, allowing you to enjoy the charm of the coast anytime. Surrounded by all essential services, such as schools, public transport, supermarkets, and more, all within walking distance. This townhouse combines an unbeatable location with a modern and practical design, making it an ideal option for both permanent residence and investment. Don't miss the opportunity to make it yours!