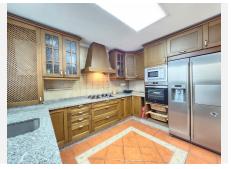

## R4926592

Estepona

REF# R4926592 479.900 €

| BEDS | BATHS | BUILT  | TERRACE |
|------|-------|--------|---------|
| 4    | 4     | 171 m² | 46 m²   |

Fantastic Recently Renovated Townhouse in the Center of Estepona Discover this fabulous recently renovated townhouse located in the heart of Estepona, designed to offer comfort and functionality in a privileged setting. Layout and Spaces: 4 spacious bedrooms, perfect for families or as extra space for guests. 3 full bathrooms and a guest toilet, all with modern finishes. An impressive 45 m² living room with a fireplace, ideal for family gatherings or relaxation, with direct access to a large terrace perfect for enjoying the outdoors. Fully equipped kitchen with a functional and modern design. Amenities and Quality Features: Private 16 m² garage, with direct access from the terrace for added convenience. Air conditioning system to ensure comfort throughout the year. Climalit windows providing thermal and acoustic insulation. Urbanization and Location: Located in a gated community, offering privacy and security. Just 5 minutes' walk from the beach, allowing you to enjoy the charm of the coast anytime. Surrounded by all essential services, such as schools, public transport, supermarkets, and more, all within walking distance. This townhouse combines an unbeatable location with a modern and practical design, making it an ideal option for both permanent residence and investment. Don't miss the opportunity to make it yours!