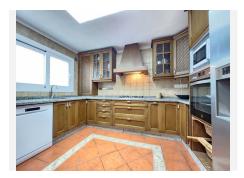

## R4926592

Estepona

REF# R4926592 479.900 €

| BEDS | BATHS | BUILT  | TERRACE |
|------|-------|--------|---------|
| 4    | 4     | 171 m² | 46 m²   |

Fantastic Recently Renovated Townhouse in the Center of Estepona Discover this fabulous recently renovated townhouse located in the heart of Estepona, designed to offer comfort and functionality in a privileged setting. Layout and Spaces: 4 spacious bedrooms, perfect for families or as extra space for guests. 3 full bathrooms and a guest toilet, all with modern finishes. An impressive 45 m² living room with a fireplace, ideal for family gatherings or relaxation, with direct access to a large terrace perfect for enjoying the outdoors. Fully equipped kitchen with a functional and modern design. Amenities and Quality Features: Private 16 m² garage, with direct access from the terrace for added convenience. Air conditioning system to ensure comfort throughout the year. Climalit windows providing thermal and acoustic insulation. Urbanization and Location: Located in a gated community, offering privacy and security. Just 5 minutes' walk from the beach, allowing you to enjoy the charm of the coast anytime. Surrounded by all essential services, such as schools, public transport, supermarkets, and more, all within walking distance. This townhouse combines an unbeatable location with a modern and practical design, making it an ideal option for both permanent residence and investment. Don't miss the opportunity to make it yours!