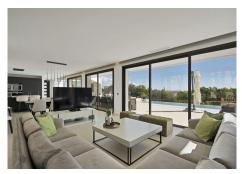

Located in the exclusive and private gated community of La Resina, in Puerto del Almendro, this stunning luxury villa has been designed and decorated with an unparalleled level of detail and sophistication. With 930 m<sup>2</sup> of built space on a 1,036 m<sup>2</sup> plot, this property represents the perfect fusion of elegance, comfort, and cutting-edge technology.

Situated on one of the best plots in the area, the villa offers breathtaking 270° panoramic views of the sea and mountains, creating a unique setting of peace, privacy, and natural beauty. Additionally, it is located within a secure gated community with 24/7 security, ensuring maximum safety and tranquility.

Luxury is evident in every detail, from the private spa, which includes a Turkish sauna and Swedish sauna, to the fully equipped gym with state-of-the-art fitness technology.

Outdoors, relaxation is guaranteed with a heated jacuzzi and a stunning heated private pool, surrounded by beautifully landscaped gardens. The property also boasts a covered chill-out area with a TV, perfect for enjoying the outdoors in total comfort.