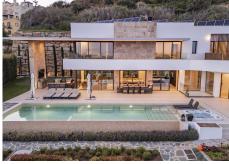

#### R4897822

Benahavís

REF# R4897822 4.586.000 €

| BEDS | BATHS | BUILT  | PLOT    | TERRACE |
|------|-------|--------|---------|---------|
| 4    | 5     | 780 m² | 1036 m² | 150 m²  |

Dream Villa for Golfers with Panoramic Views in Puerto del Almendro, Benahavís

Located in the exclusive and private gated community of La Resina, in Puerto del Almendro, this stunning luxury villa has been designed and decorated with an unparalleled level of detail and sophistication. With 930 m<sup>2</sup> of built space on a 1,036 m<sup>2</sup> plot, this property represents the perfect fusion of elegance, comfort, and cutting-edge technology.

Situated on one of the best plots in the area, the villa offers breathtaking 270° panoramic views of the sea and mountains, creating a unique setting of peace, privacy, and natural beauty. Additionally, it is located within a secure gated community with 24/7 security, ensuring maximum safety and tranquility.

Luxury is evident in every detail, from the private spa, which includes a Turkish sauna and Swedish sauna, to the fully equipped gym with state-of-the-art fitness technology.

Outdoors, relaxation is guaranteed with a heated jacuzzi and a stunning heated private pool, surrounded by beautifully landscaped gardens. The property also boasts a covered chill-out area with a TV, perfect for enjoying the outdoors in total comfort.