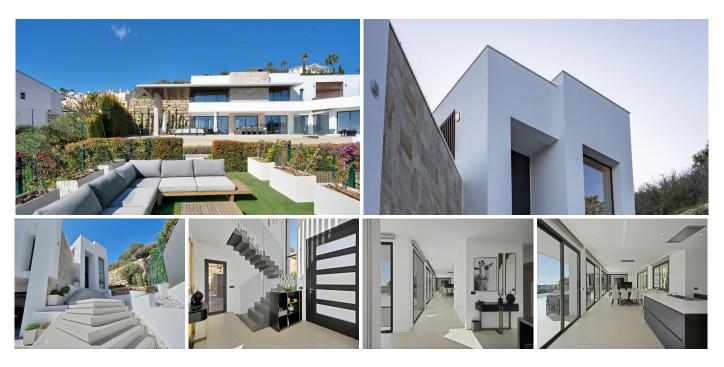

#### R4897822

Benahavís

REF# R4897822 4.586.000 €

| BEDS | BATHS | BUILT  | PLOT    | TERRACE |
|------|-------|--------|---------|---------|
| 4    | 5     | 780 m² | 1036 m² | 150 m²  |

Dream Villa for Golfers with Panoramic Views in Puerto del Almendro, Benahavís

Located in the exclusive and private gated community of La Resina, in Puerto del Almendro, this stunning luxury villa has been designed and decorated with an unparalleled level of detail and sophistication. With 930 m<sup>2</sup> of built space on a 1,036 m<sup>2</sup> plot, this property represents the perfect fusion of elegance, comfort, and cutting-edge technology.

Situated on one of the best plots in the area, the villa offers breathtaking 270° panoramic views of the sea and mountains, creating a unique setting of peace, privacy, and natural beauty. Additionally, it is located within a secure gated community with 24/7 security, ensuring maximum safety and tranquility.

#### A Golfer's Paradise

Designed for golf enthusiasts, the villa features putting greens in the garden and a professional golf simulator, offering a premium experience without leaving home.

Wellness and Relaxation in Every Space

Layout and Exclusive Features

3 spacious bedrooms in the main villa, each with an en-suite bathroom.

Independent apartment, perfect for guests or staff, featuring 1 bedroom, 1 full bathroom, and a fully equipped kitchen.

Private hair salon, offering a personal care experience at home.

Indoor elevator, ensuring accessibility throughout the house.

Game room, ideal for family entertainment.

Functional and Versatile Spaces

Indoor garage with space for 3 cars.