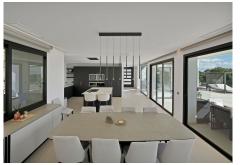

Layout and Exclusive Features

3 spacious bedrooms in the main villa, each with an en-suite bathroom.

Independent apartment, perfect for guests or staff, featuring 1 bedroom, 1 full bathroom, and a fully equipped kitchen.

Private hair salon, offering a personal care experience at home.

Indoor elevator, ensuring accessibility throughout the house.

Game room, ideal for family entertainment.

Functional and Versatile Spaces

Indoor garage with space for 3 cars.