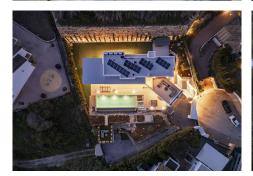

Luxury is evident in every detail, from the private spa, which includes a Turkish sauna and Swedish sauna, to the fully equipped gym with state-of-the-art fitness technology.

Outdoors, relaxation is guaranteed with a heated jacuzzi and a stunning heated private pool, surrounded by beautifully landscaped gardens. The property also boasts a covered chill-out area with a TV, perfect for enjoying the outdoors in total comfort.

Outdoor parking for 2 cars, which can also be used as storage or converted into an additional apartment. Solar panels, ensuring energy efficiency and sustainability.

Every corner of this villa has been carefully designed with the highest quality materials, achieving the perfect balance between luxury, modernity, and comfort.