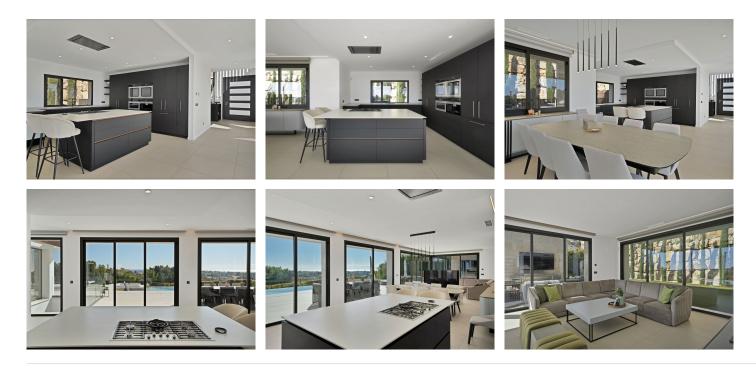

Luxury is evident in every detail, from the private spa, which includes a Turkish sauna and Swedish sauna, to the fully equipped gym with state-of-the-art fitness technology.

Outdoors, relaxation is guaranteed with a heated jacuzzi and a stunning heated private pool, surrounded by beautifully landscaped gardens. The property also boasts a covered chill-out area with a TV, perfect for enjoying the outdoors in total comfort.

Layout and Exclusive Features

3 spacious bedrooms in the main villa, each with an en-suite bathroom.

Independent apartment, perfect for guests or staff, featuring 1 bedroom, 1 full bathroom, and a fully equipped kitchen.

Private hair salon, offering a personal care experience at home.

Indoor elevator, ensuring accessibility throughout the house.

Game room, ideal for family entertainment.

Functional and Versatile Spaces

Indoor garage with space for 3 cars.