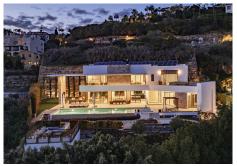

#### R4897822

Benahavís

REF# R4897822 4.586.000 €

| BEDS | BATHS | BUILT  | PLOT    | TERRACE |
|------|-------|--------|---------|---------|
| 4    | 5     | 780 m² | 1036 m² | 150 m²  |

Dream Villa for Golfers with Panoramic Views in Puerto del Almendro, Benahavís

Located in the exclusive and private gated community of La Resina, in Puerto del Almendro, this stunning luxury villa has been designed and decorated with an unparalleled level of detail and sophistication. With 930 m<sup>2</sup> of built space on a 1,036 m<sup>2</sup> plot, this property represents the perfect fusion of elegance, comfort, and cutting-edge technology.

Situated on one of the best plots in the area, the villa offers breathtaking 270° panoramic views of the sea and mountains, creating a unique setting of peace, privacy, and natural beauty. Additionally, it is located within a secure gated community with 24/7 security, ensuring maximum safety and tranquility.