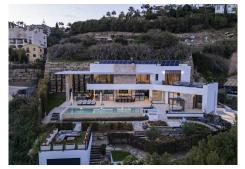

#### R4897822

Benahavís

REF# R4897822 4.586.000 €

| BEDS | BATHS | BUILT  | PLOT    | TERRACE |
|------|-------|--------|---------|---------|
| 4    | 5     | 780 m² | 1036 m² | 150 m²  |

Dream Villa for Golfers with Panoramic Views in Puerto del Almendro, Benahavís

Located in the exclusive and private gated community of La Resina, in Puerto del Almendro, this stunning luxury villa has been designed and decorated with an unparalleled level of detail and sophistication. With 930 m<sup>2</sup> of built space on a 1,036 m<sup>2</sup> plot, this property represents the perfect fusion of elegance, comfort, and cutting-edge technology.

Situated on one of the best plots in the area, the villa offers breathtaking 270° panoramic views of the sea and mountains, creating a unique setting of peace, privacy, and natural beauty. Additionally, it is located within a secure gated community with 24/7 security, ensuring maximum safety and tranquility.