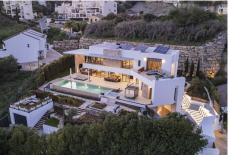

#### R4897822

Benahavís

REF# R4897822 4.586.000 €

| BEDS | BATHS | BUILT  | PLOT    | TERRACE |
|------|-------|--------|---------|---------|
| 4    | 5     | 780 m² | 1036 m² | 150 m²  |

Dream Villa for Golfers with Panoramic Views in Puerto del Almendro, Benahavís

Located in the exclusive and private gated community of La Resina, in Puerto del Almendro, this stunning luxury villa has been designed and decorated with an unparalleled level of detail and sophistication. With 930 m<sup>2</sup> of built space on a 1,036 m<sup>2</sup> plot, this property represents the perfect fusion of elegance, comfort, and cutting-edge technology.

Situated on one of the best plots in the area, the villa offers breathtaking 270° panoramic views of the sea and mountains, creating a unique setting of peace, privacy, and natural beauty. Additionally, it is located within a secure gated community with 24/7 security, ensuring maximum safety and tranquility.

Luxury is evident in every detail, from the private spa, which includes a Turkish sauna and Swedish sauna, to the fully equipped gym with state-of-the-art fitness technology.

Outdoors, relaxation is guaranteed with a heated jacuzzi and a stunning heated private pool, surrounded by beautifully landscaped gardens. The property also boasts a covered chill-out area with a TV, perfect for enjoying the outdoors in total comfort.