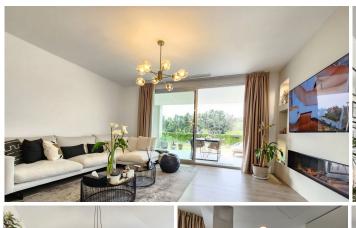

## GROUND FLOOR APARTMENT 3 BEDROOMS 2 BATHROOMS IN ESTEPONA

Estepona

REF# R4891324 695.000 €

| BEDS | BATHS | BUILT  | PLOT  | TERRACE |
|------|-------|--------|-------|---------|
| 3    | 2     | 104 m² | 96 m² | 33 m²   |

Ground Floor Apartment in Estepona This stunning ground-floor apartment, located in exclusive development in Estepona, is a true gem that combines modern design, comfort, and an unbeatable location. Built in 2021, the property stands out for its exquisite decoration and furnishings, with every detail carefully thought out to create an elegant and welcoming atmosphere. Key Features: Area: 138 m² of living space, complemented by generous outdoor areas designed for enjoyment. Layout: 3 bedrooms, including a master bedroom with an en-suite bathroom. 2 full bathrooms, featuring high-quality finishes. Outdoor Spaces: 30 m² terrace, perfect for relaxing, outdoor dining, or entertaining. 90 m² private garden, on a corner plot, ideal for enjoying the Mediterranean climate and creating your own personal oasis. Extras Included: Exquisitely decorated and furnished, ready to move in. 2 private garage spaces, offering convenience and security. Storage room, ideal for additional storage needs. Location and Surroundings: Just 5 minutes' walk from the beach and close to the Casares golf courses, providing an ideal setting for sea, nature, and sports enthusiasts. With its combination of spacious interiors, elegant design, and strategic location, this apartment in Serenity Views is a unique opportunity on the Costa del Sol. A home that exceeds all expectations!