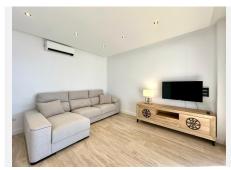

R4847029

Estepona

REF# R4847029 425.000 €

| BEDS | BATHS | BUILT |
|------|-------|-------|
| 2    | 1     | 92 m² |

Upon entering this bright apartment in Bahía de Estepona, you'll discover a space designed to make the most of natural light and stunning views. The spacious living room, featuring a modern open-plan kitchen equipped with state-of-the-art appliances, creates a cozy atmosphere perfect for daily living and hosting guests. The two bedrooms, with built-in wardrobes and south-facing orientation, offer a peaceful and light-filled retreat. The bathroom, renovated with high-quality finishes, combines functionality and design, creating the perfect space to relax. The apartment boasts two large terraces, ideal for enjoying the outdoors and unwinding with sea views. Located on the first floor of a well-maintained building with an elevator and easy access, this property ensures maximum comfort. Bahía de Estepona is an exclusive development with direct beach access, a pool, tennis court, and vast green areas. With parking included and a secure environment, it offers an unparalleled living experience. The proximity to Estepona's center and all its amenities, along with the tranquility of the beach, make this apartment a unique investment in quality living.