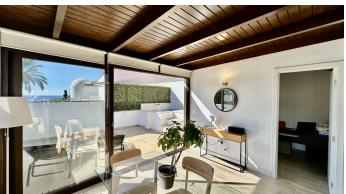

R4847029

Estepona

REF# R4847029 425.000 €

| BEDS | BATHS | BUILT |
|------|-------|-------|
| 2    | 1     | 92 m² |

Upon entering this bright apartment in Bahía de Estepona, you'll discover a space designed to make the most of natural light and stunning views. The spacious living room, featuring a modern open-plan kitchen equipped with state-of-the-art appliances, creates a cozy atmosphere perfect for daily living and hosting guests. The two bedrooms, with built-in wardrobes and south-facing orientation, offer a peaceful and light-filled retreat. The bathroom, renovated with high-quality finishes, combines functionality and design, creating the perfect space to relax. The apartment boasts two large terraces, ideal for enjoying the outdoors and unwinding with sea views. Located on the first floor of a well-maintained building with an elevator and easy access, this property ensures maximum comfort. Bahía de Estepona is an exclusive development with direct beach access, a pool, tennis court, and vast green areas. With parking included and a secure environment, it offers an unparalleled living experience. The proximity to Estepona's center and all its amenities, along with the tranquility of the beach, make this apartment a unique investment in quality living.