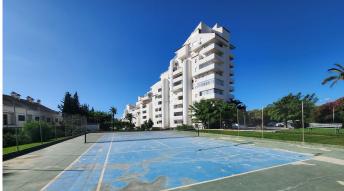

R4847029

Estepona

REF# R4847029 425.000 €

| BEDS | BATHS | BUILT |
|------|-------|-------|
| 2    | 1     | 92 m² |

Upon entering this bright apartment in Bahía de Estepona, you'll discover a space designed to make the most of natural light and stunning views. The spacious living room, featuring a modern open-plan kitchen equipped with state-of-the-art appliances, creates a cozy atmosphere perfect for daily living and hosting guests. The two bedrooms, with built-in wardrobes and south-facing orientation, offer a peaceful and light-filled retreat. The bathroom, renovated with high-quality finishes, combines functionality and design, creating the perfect space to relax. The apartment boasts two large terraces, ideal for enjoying the outdoors and unwinding with sea views. Located on the first floor of a well-maintained building with an elevator and easy access, this property ensures maximum comfort. Bahía de Estepona is an exclusive development with direct beach access, a pool, tennis court, and vast green areas. With parking included and a secure environment, it offers an unparalleled living experience. The proximity to Estepona's center and all its amenities, along with the tranquility of the beach, make this apartment a unique investment in quality living.