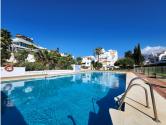

R4847029

Estepona

REF# R4847029 425.000 €

| BEDS | BATHS | BUILT |
|------|-------|-------|
| 2    | 1     | 92 m² |

Upon entering this bright apartment in Bahía de Estepona, you'll discover a space designed to make the most of natural light and stunning views. The spacious living room, featuring a modern open-plan kitchen equipped with state-of-the-art appliances, creates a cozy atmosphere perfect for daily living and hosting guests. The two bedrooms, with built-in wardrobes and south-facing orientation, offer a peaceful and light-filled retreat. The bathroom, renovated with high-quality finishes, combines functionality and design, creating the perfect space to relax. The apartment boasts two large terraces, ideal for enjoying the outdoors and unwinding with sea views. Located on the first floor of a well-maintained building with an elevator and easy access, this property ensures maximum comfort. Bahía de Estepona is an exclusive development with direct beach access, a pool, tennis court, and vast green areas. With parking included and a secure environment, it offers an unparalleled living experience. The proximity to Estepona's center and all its amenities, along with the tranquility of the beach, make this apartment a unique investment in quality living.