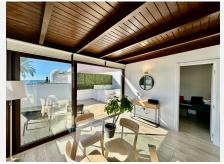

R4847029

Estepona

REF# R4847029 425.000 €

| BEDS | BATHS | BUILT |
|------|-------|-------|
| 2    | 1     | 92 m² |

Upon entering this bright apartment in Bahía de Estepona, you'll discover a space designed to make the most of natural light and stunning views. The spacious living room, featuring a modern open-plan kitchen equipped with state-of-the-art appliances, creates a cozy atmosphere perfect for daily living and hosting guests. The two bedrooms, with built-in wardrobes and south-facing orientation, offer a peaceful and light-filled retreat. The bathroom, renovated with high-quality finishes, combines functionality and design, creating the perfect space to relax. The apartment boasts two large terraces, ideal for enjoying the outdoors and unwinding with sea views. Located on the first floor of a well-maintained building with an elevator and easy access, this property ensures maximum comfort. Bahía de Estepona is an exclusive development with direct beach access, a pool, tennis court, and vast green areas. With parking included and a secure environment, it offers an unparalleled living experience. The proximity to Estepona's center and all its amenities, along with the tranquility of the beach, make this apartment a unique investment in quality living.