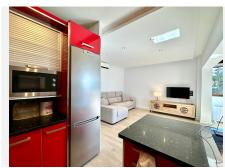

R4847029

Estepona

REF# R4847029 425.000 €

| BEDS | BATHS | BUILT |
|------|-------|-------|
| 2    | 1     | 92 m² |

Upon entering this bright apartment in Bahía de Estepona, you'll discover a space designed to make the most of natural light and stunning views. The spacious living room, featuring a modern open-plan kitchen equipped with state-of-the-art appliances, creates a cozy atmosphere perfect for daily living and hosting guests. The two bedrooms, with built-in wardrobes and south-facing orientation, offer a peaceful and light-filled retreat. The bathroom, renovated with high-quality finishes, combines functionality and design, creating the perfect space to relax. The apartment boasts two large terraces, ideal for enjoying the outdoors and unwinding with sea views. Located on the first floor of a well-maintained building with an elevator and easy access, this property ensures maximum comfort. Bahía de Estepona is an exclusive development with direct beach access, a pool, tennis court, and vast green areas. With parking included and a secure environment, it offers an unparalleled living experience. The proximity to Estepona's center and all its amenities, along with the tranquility of the beach, make this apartment a unique investment in quality living.