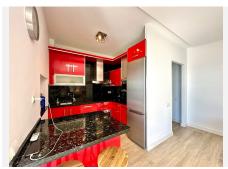

R4847029

Estepona

REF# R4847029 425.000 €

| BEDS | BATHS | BUILT |
|------|-------|-------|
| 2    | 1     | 92 m² |

Upon entering this bright apartment in Bahía de Estepona, you'll discover a space designed to make the most of natural light and stunning views. The spacious living room, featuring a modern open-plan kitchen equipped with state-of-the-art appliances, creates a cozy atmosphere perfect for daily living and hosting guests. The two bedrooms, with built-in wardrobes and south-facing orientation, offer a peaceful and light-filled retreat. The bathroom, renovated with high-quality finishes, combines functionality and design, creating the perfect space to relax. The apartment boasts two large terraces, ideal for enjoying the outdoors and unwinding with sea views. Located on the first floor of a well-maintained building with an elevator and easy access, this property ensures maximum comfort. Bahía de Estepona is an exclusive development with direct beach access, a pool, tennis court, and vast green areas. With parking included and a secure environment, it offers an unparalleled living experience. The proximity to Estepona's center and all its amenities, along with the tranquility of the beach, make this apartment a unique investment in quality living.