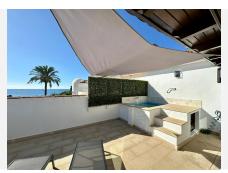

R4847029

Estepona

REF# R4847029 425.000 €

| BEDS | BATHS | BUILT |
|------|-------|-------|
| 2    | 1     | 92 m² |

Upon entering this bright apartment in Bahía de Estepona, you'll discover a space designed to make the most of natural light and stunning views. The spacious living room, featuring a modern open-plan kitchen equipped with state-of-the-art appliances, creates a cozy atmosphere perfect for daily living and hosting guests. The two bedrooms, with built-in wardrobes and south-facing orientation, offer a peaceful and light-filled retreat. The bathroom, renovated with high-quality finishes, combines functionality and design, creating the perfect space to relax. The apartment boasts two large terraces, ideal for enjoying the outdoors and unwinding with sea views. Located on the first floor of a well-maintained building with an elevator and easy access, this property ensures maximum comfort. Bahía de Estepona is an exclusive development with direct beach access, a pool, tennis court, and vast green areas. With parking included and a secure environment, it offers an unparalleled living experience. The proximity to Estepona's center and all its amenities, along with the tranquility of the beach, make this apartment a unique investment in quality living.