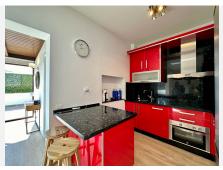

R4847029

Estepona

REF# R4847029 425.000 €

| BEDS | BATHS | BUILT |
|------|-------|-------|
| 2    | 1     | 92 m² |

Upon entering this bright apartment in Bahía de Estepona, you'll discover a space designed to make the most of natural light and stunning views. The spacious living room, featuring a modern open-plan kitchen equipped with state-of-the-art appliances, creates a cozy atmosphere perfect for daily living and hosting guests. The two bedrooms, with built-in wardrobes and south-facing orientation, offer a peaceful and light-filled retreat. The bathroom, renovated with high-quality finishes, combines functionality and design, creating the perfect space to relax. The apartment boasts two large terraces, ideal for enjoying the outdoors and unwinding with sea views. Located on the first floor of a well-maintained building with an elevator and easy access, this property ensures maximum comfort. Bahía de Estepona is an exclusive development with direct beach access, a pool, tennis court, and vast green areas. With parking included and a secure environment, it offers an unparalleled living experience. The proximity to Estepona's center and all its amenities, along with the tranquility of the beach, make this apartment a unique investment in quality living.