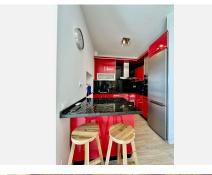

R4847029

Estepona

REF# R4847029 425.000 €

| BEDS | BATHS | BUILT |
|------|-------|-------|
| 2    | 1     | 92 m² |

Upon entering this bright apartment in Bahía de Estepona, you'll discover a space designed to make the most of natural light and stunning views. The spacious living room, featuring a modern open-plan kitchen equipped with state-of-the-art appliances, creates a cozy atmosphere perfect for daily living and hosting guests. The two bedrooms, with built-in wardrobes and south-facing orientation, offer a peaceful and light-filled retreat. The bathroom, renovated with high-quality finishes, combines functionality and design, creating the perfect space to relax. The apartment boasts two large terraces, ideal for enjoying the outdoors and unwinding with sea views. Located on the first floor of a well-maintained building with an elevator and easy access, this property ensures maximum comfort. Bahía de Estepona is an exclusive development with direct beach access, a pool, tennis court, and vast green areas. With parking included and a secure environment, it offers an unparalleled living experience. The proximity to Estepona's center and all its amenities, along with the tranquility of the beach, make this apartment a unique investment in quality living.