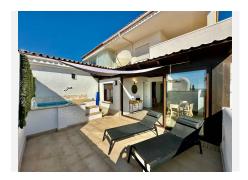

R4847029

Estepona

REF# R4847029 425.000 €

| BEDS | BATHS | BUILT |
|------|-------|-------|
| 2    | 1     | 92 m² |

Upon entering this bright apartment in Bahía de Estepona, you'll discover a space designed to make the most of natural light and stunning views. The spacious living room, featuring a modern open-plan kitchen equipped with state-of-the-art appliances, creates a cozy atmosphere perfect for daily living and hosting guests. The two bedrooms, with built-in wardrobes and south-facing orientation, offer a peaceful and light-filled retreat. The bathroom, renovated with high-quality finishes, combines functionality and design, creating the perfect space to relax. The apartment boasts two large terraces, ideal for enjoying the outdoors and unwinding with sea views. Located on the first floor of a well-maintained building with an elevator and easy access, this property ensures maximum comfort. Bahía de Estepona is an exclusive development with direct beach access, a pool, tennis court, and vast green areas. With parking included and a secure environment, it offers an unparalleled living experience. The proximity to Estepona's center and all its amenities, along with the tranquility of the beach, make this apartment a unique investment in quality living.