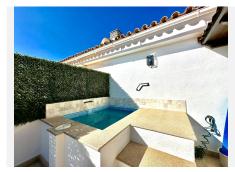

R4847029

Estepona

REF# R4847029 425.000 €

| BEDS | BATHS | BUILT |
|------|-------|-------|
| 2    | 1     | 92 m² |

Upon entering this bright apartment in Bahía de Estepona, you'll discover a space designed to make the most of natural light and stunning views. The spacious living room, featuring a modern open-plan kitchen equipped with state-of-the-art appliances, creates a cozy atmosphere perfect for daily living and hosting guests. The two bedrooms, with built-in wardrobes and south-facing orientation, offer a peaceful and light-filled retreat. The bathroom, renovated with high-quality finishes, combines functionality and design, creating the perfect space to relax. The apartment boasts two large terraces, ideal for enjoying the outdoors and unwinding with sea views. Located on the first floor of a well-maintained building with an elevator and easy access, this property ensures maximum comfort. Bahía de Estepona is an exclusive development with direct beach access, a pool, tennis court, and vast green areas. With parking included and a secure environment, it offers an unparalleled living experience. The proximity to Estepona's center and all its amenities, along with the tranquility of the beach, make this apartment a unique investment in quality living.