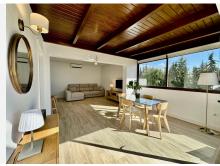

R4847029

Estepona

REF# R4847029 425.000 €

| BEDS | BATHS | BUILT |
|------|-------|-------|
| 2    | 1     | 92 m² |

Upon entering this bright apartment in Bahía de Estepona, you'll discover a space designed to make the most of natural light and stunning views. The spacious living room, featuring a modern open-plan kitchen equipped with state-of-the-art appliances, creates a cozy atmosphere perfect for daily living and hosting guests. The two bedrooms, with built-in wardrobes and south-facing orientation, offer a peaceful and light-filled retreat. The bathroom, renovated with high-quality finishes, combines functionality and design, creating the perfect space to relax. The apartment boasts two large terraces, ideal for enjoying the outdoors and unwinding with sea views. Located on the first floor of a well-maintained building with an elevator and easy access, this property ensures maximum comfort. Bahía de Estepona is an exclusive development with direct beach access, a pool, tennis court, and vast green areas. With parking included and a secure environment, it offers an unparalleled living experience. The proximity to Estepona's center and all its amenities, along with the tranquility of the beach, make this apartment a unique investment in quality living.