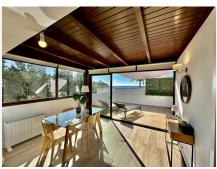

R4847029

Estepona

REF# R4847029 425.000 €

| BEDS | BATHS | BUILT |
|------|-------|-------|
| 2    | 1     | 92 m² |

Upon entering this bright apartment in Bahía de Estepona, you'll discover a space designed to make the most of natural light and stunning views. The spacious living room, featuring a modern open-plan kitchen equipped with state-of-the-art appliances, creates a cozy atmosphere perfect for daily living and hosting guests. The two bedrooms, with built-in wardrobes and south-facing orientation, offer a peaceful and light-filled retreat. The bathroom, renovated with high-quality finishes, combines functionality and design, creating the perfect space to relax. The apartment boasts two large terraces, ideal for enjoying the outdoors and unwinding with sea views. Located on the first floor of a well-maintained building with an elevator and easy access, this property ensures maximum comfort. Bahía de Estepona is an exclusive development with direct beach access, a pool, tennis court, and vast green areas. With parking included and a secure environment, it offers an unparalleled living experience. The proximity to Estepona's center and all its amenities, along with the tranquility of the beach, make this apartment a unique investment in quality living.