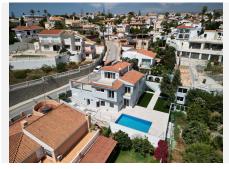

#### Sel Faro

REF# R4794541 1.149.000 €

| BEDS | BATHS | BUILT  | PLOT   | TERRACE |
|------|-------|--------|--------|---------|
| 4    | 5     | 217 m² | 456 m² | 105 m²  |

Located in the prestigious area of El Faro, Mijas Costa, this fully refurbished villa offers a luxurious lifestyle with spectacular sea views. With a well-thought-out layout and high-quality finishes, this property is ideal for those seeking a modern and elegant home on the coast. On the main floor, the villa features two spacious bedrooms, a full bathroom, a contemporary open-plan kitchen, and a bright living room that opens onto a large terrace with stunning sea views, perfect for enjoying relaxing moments outdoors. The upper floor houses the master bedroom with an en-suite bathroom and walk-in closet, as well as a private terrace with panoramic sea views, providing an intimate and exclusive retreat. The villa's basement has been transformed into an independent apartment with two bedrooms and two bathrooms, ideal for guests or as additional space for the family. The private garden is a true oasis, with a pool for refreshing swims and meticulously maintained green areas. Additionally, in the garden, there is a small two-story studio that offers multiple possibilities: it can be converted into a gym, an art studio, or a small independent studio. The villa also features a garage, providing convenience and security for vehicles. This property is a unique opportunity to live in a luxurious environment, with all the amenities and an unbeatable location in Mijas Costa.