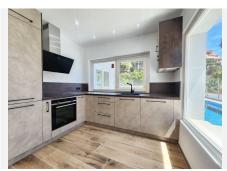

#### Sel Faro

REF# R4794541 1.149.000 €

| BEDS | BATHS | BUILT  | PLOT   | TERRACE |
|------|-------|--------|--------|---------|
| 4    | 5     | 217 m² | 456 m² | 105 m²  |

Located in the prestigious area of El Faro, Mijas Costa, this fully refurbished villa offers a luxurious lifestyle with spectacular sea views. With a well-thought-out layout and high-quality finishes, this property is ideal for those seeking a modern and elegant home on the coast. On the main floor, the villa features two spacious bedrooms, a full bathroom, a contemporary open-plan kitchen, and a bright living room that opens onto a large terrace with stunning sea views, perfect for enjoying relaxing moments outdoors. The upper floor houses the master bedroom with an en-suite bathroom and walk-in closet, as well as a private terrace with panoramic sea views, providing an intimate and exclusive retreat. The villa's basement has been transformed into an independent apartment with two bedrooms and two bathrooms, ideal for guests or as additional space for the family. The private garden is a true oasis, with a pool for refreshing swims and meticulously maintained green areas. Additionally, in the garden, there is a small two-story studio that offers multiple possibilities: it can be converted into a gym, an art studio, or a small independent studio. The villa also features a garage, providing convenience and security for vehicles. This property is a unique opportunity to live in a luxurious environment, with all the amenities and an unbeatable location in Mijas Costa.