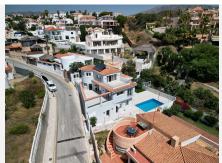

#### Sel Faro

REF# R4794541 1.149.000 €

| BEDS | BATHS | BUILT  | PLOT   | TERRACE |
|------|-------|--------|--------|---------|
| 4    | 5     | 217 m² | 456 m² | 105 m²  |

Located in the prestigious area of El Faro, Mijas Costa, this fully refurbished villa offers a luxurious lifestyle with spectacular sea views. With a well-thought-out layout and high-quality finishes, this property is ideal for those seeking a modern and elegant home on the coast. On the main floor, the villa features two spacious bedrooms, a full bathroom, a contemporary open-plan kitchen, and a bright living room that opens onto a large terrace with stunning sea views, perfect for enjoying relaxing moments outdoors. The upper floor houses the master bedroom with an en-suite bathroom and walk-in closet, as well as a private terrace with panoramic sea views, providing an intimate and exclusive retreat. The villa's basement has been transformed into an independent apartment with two bedrooms and two bathrooms, ideal for guests or as additional space for the family. The private garden is a true oasis, with a pool for refreshing swims and meticulously maintained green areas. Additionally, in the garden, there is a small two-story studio that offers multiple possibilities: it can be converted into a gym, an art studio, or a small independent studio. The villa also features a garage, providing convenience and security for vehicles. This property is a unique opportunity to live in a luxurious environment, with all the amenities and an unbeatable location in Mijas Costa.