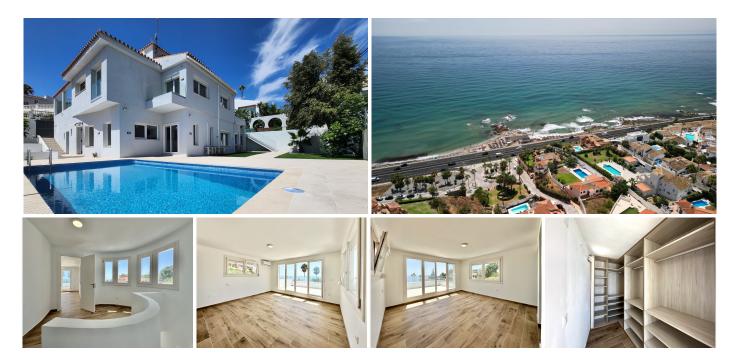

#### Sel Faro

REF# R4794541 1.149.000 €

| BEDS | BATHS | BUILT  | PLOT   | TERRACE |
|------|-------|--------|--------|---------|
| 4    | 5     | 217 m² | 456 m² | 105 m²  |

Located in the prestigious area of El Faro, Mijas Costa, this fully refurbished villa offers a luxurious lifestyle with spectacular sea views. With a well-thought-out layout and high-quality finishes, this property is ideal for those seeking a modern and elegant home on the coast. On the main floor, the villa features two spacious bedrooms, a full bathroom, a contemporary open-plan kitchen, and a bright living room that opens onto a large terrace with stunning sea views, perfect for enjoying relaxing moments outdoors. The upper floor houses the master bedroom with an en-suite bathroom and walk-in closet, as well as a private terrace with panoramic sea views, providing an intimate and exclusive retreat. The villa's basement has been transformed into an independent apartment with two bedrooms and two bathrooms, ideal for guests or as additional space for the family. The private garden is a true oasis, with a pool for refreshing swims and meticulously maintained green areas. Additionally, in the garden, there is a small two-story studio that offers multiple possibilities: it can be converted into a gym, an art studio, or a small independent studio. The villa also features a garage, providing convenience and security for vehicles. This property is a unique opportunity to live in a luxurious environment, with all the amenities and an unbeatable location in Mijas Costa.