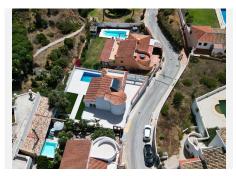

#### Sel Faro

REF# R4794541 1.149.000 €

| BEDS | BATHS | BUILT  | PLOT   | TERRACE |
|------|-------|--------|--------|---------|
| 4    | 5     | 217 m² | 456 m² | 105 m²  |

Located in the prestigious area of El Faro, Mijas Costa, this fully refurbished villa offers a luxurious lifestyle with spectacular sea views. With a well-thought-out layout and high-quality finishes, this property is ideal for those seeking a modern and elegant home on the coast. On the main floor, the villa features two spacious bedrooms, a full bathroom, a contemporary open-plan kitchen, and a bright living room that opens onto a large terrace with stunning sea views, perfect for enjoying relaxing moments outdoors. The upper floor houses the master bedroom with an en-suite bathroom and walk-in closet, as well as a private terrace with panoramic sea views, providing an intimate and exclusive retreat. The villa's basement has been transformed into an independent apartment with two bedrooms and two bathrooms, ideal for guests or as additional space for the family. The private garden is a true oasis, with a pool for refreshing swims and meticulously maintained green areas. Additionally, in the garden, there is a small two-story studio that offers multiple possibilities: it can be converted into a gym, an art studio, or a small independent studio. The villa also features a garage, providing convenience and security for vehicles. This property is a unique opportunity to live in a luxurious environment, with all the amenities and an unbeatable location in Mijas Costa.