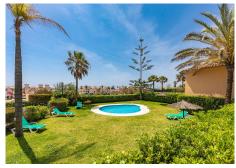

## R4826644

Estepona

REF# R4826644 385.000 €

| BEDS | BATHS | BUILT  | PLOT  | TERRACE |
|------|-------|--------|-------|---------|
| 3    | 3     | 180 m² | 40 m² | 40 m²   |

Discover this wonderful townhouse with large terrace and beautiful sea views located in Estepona! Located just 300 metres from the beach, this spectacular townhouse offers you the perfect combination of comfort, privacy and natural beauty. With a south-facing design, you will enjoy abundant natural light throughout the day and breathtaking views over the coast, Gibraltar and Africa. The property features a fantastic terrace, at the level of the large living room, which connects to a spacious kitchen through a window that brings light and warmth to the space. The master bedroom is a true retreat, with its own private terrace that gives you access to a solarium of approximately 40 m², equipped with a pergola, ideal to enjoy relaxing moments in the open air. In addition, this property includes a private lift that connects the garage, where you will find a large independent space for two cars, with all the floors of the house, providing comfort and accessibility. Located just 6 km from the picturesque centre of Estepona and 3 km from the fishing village of Sabinillas, you will be within walking distance of the Paseo Marítimo, where you can access numerous beach bars, the Puerto de la Duquesa and much more. Supermarkets are only 1 km away, making your day to day life easier. The urbanisation is perfectly maintained and has attractive facilities, including an adult swimming pool, a children's pool, paddle tennis court and green areas, creating an ideal environment for the whole family to enjoy. Don't miss the opportunity to visit this great property! Contact us for more details and to