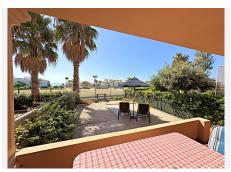

## R4826644

Estepona

REF# R4826644 385.000 €

| BEDS | BATHS | BUILT  | PLOT  | TERRACE |
|------|-------|--------|-------|---------|
| 3    | 3     | 180 m² | 40 m² | 40 m²   |

Discover this wonderful townhouse with large terrace and beautiful sea views located in Estepona! Located just 300 metres from the beach, this spectacular townhouse offers you the perfect combination of comfort, privacy and natural beauty. With a south-facing design, you will enjoy abundant natural light throughout the day and breathtaking views over the coast, Gibraltar and Africa. The property features a fantastic terrace, at the level of the large living room, which connects to a spacious kitchen through a window that brings light and warmth to the space. The master bedroom is a true retreat, with its own private terrace that gives you access to a solarium of approximately 40 m², equipped with a pergola, ideal to enjoy relaxing moments in the open air. In addition, this property includes a private lift that connects the garage, where you will find a large independent space for two cars, with all the floors of the house, providing comfort and accessibility. Located just 6 km from the picturesque centre of Estepona and 3 km from the fishing village of Sabinillas, you will be within walking distance of the Paseo Marítimo, where you can access numerous beach bars, the Puerto de la Duquesa and much more. Supermarkets are only 1 km away, making your day to day life easier. The urbanisation is perfectly maintained and has attractive facilities, including an adult swimming pool, a children's pool, paddle tennis court and green areas, creating an ideal environment for the whole family to enjoy. Don't miss the opportunity to visit this great property! Contact us for more details and to