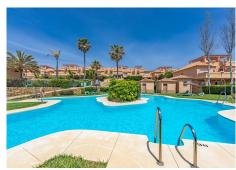

## R4826644

Estepona

REF# R4826644 385.000 €

| BEDS | BATHS | BUILT  | PLOT  | TERRACE |
|------|-------|--------|-------|---------|
| 3    | 3     | 180 m² | 40 m² | 40 m²   |

Discover this wonderful townhouse with large terrace and beautiful sea views located in Estepona! Located just 300 metres from the beach, this spectacular townhouse offers you the perfect combination of comfort, privacy and natural beauty. With a south-facing design, you will enjoy abundant natural light throughout the day and breathtaking views over the coast, Gibraltar and Africa. The property features a fantastic terrace, at the level of the large living room, which connects to a spacious kitchen through a window that brings light and warmth to the space. The master bedroom is a true retreat, with its own private terrace that gives you access to a solarium of approximately 40 m², equipped with a pergola, ideal to enjoy relaxing moments in the open air. In addition, this property includes a private lift that connects the garage, where you will find a large independent space for two cars, with all the floors of the house, providing comfort and accessibility. Located just 6 km from the picturesque centre of Estepona and 3 km from the fishing village of Sabinillas, you will be within walking distance of the Paseo Marítimo, where you can access numerous beach bars, the Puerto de la Duquesa and much more. Supermarkets are only 1 km away, making your day to day life easier. The urbanisation is perfectly maintained and has attractive facilities, including an adult swimming pool, a children's pool, paddle tennis court and green areas, creating an ideal environment for the whole family to enjoy. Don't miss the opportunity to visit this great property! Contact us for more details and to