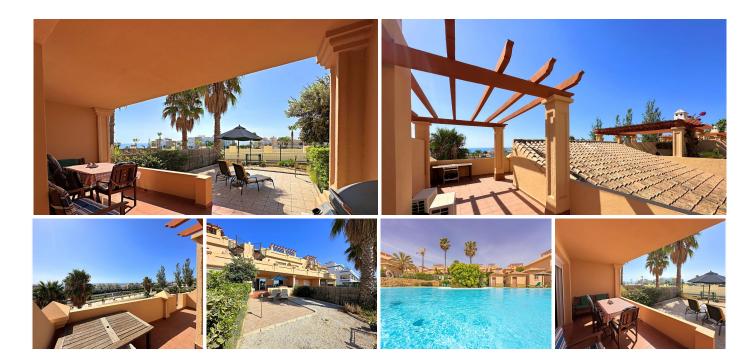

## R4826644

Estepona

REF# R4826644 385.000 €

| BEDS | BATHS | BUILT  | PLOT  | TERRACE |
|------|-------|--------|-------|---------|
| 3    | 3     | 180 m² | 40 m² | 40 m²   |

Discover this wonderful townhouse with large terrace and beautiful sea views located in Estepona! Located just 300 metres from the beach, this spectacular townhouse offers you the perfect combination of comfort, privacy and natural beauty. With a south-facing design, you will enjoy abundant natural light throughout the day and breathtaking views over the coast, Gibraltar and Africa. The property features a fantastic terrace, at the level of the large living room, which connects to a spacious kitchen through a window that brings light and warmth to the space. The master bedroom is a true retreat, with its own private terrace that gives you access to a solarium of approximately 40 m², equipped with a pergola, ideal to enjoy relaxing moments in the open air. In addition, this property includes a private lift that connects the garage, where you will find a large independent space for two cars, with all the floors of the house, providing comfort and accessibility. Located just 6 km from the picturesque centre of Estepona and 3 km from the fishing village of Sabinillas, you will be within walking distance of the Paseo Marítimo, where you can access numerous beach bars, the Puerto de la Duquesa and much more. Supermarkets are only 1 km away, making your day to day life easier. The urbanisation is perfectly maintained and has attractive facilities, including an adult swimming pool, a children's pool, paddle tennis court and green areas, creating an ideal environment for the whole family to enjoy. Don't miss the opportunity to visit this great property! Contact us for more details and to