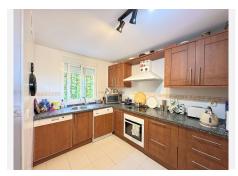

## R4826644

Estepona

REF# R4826644 385.000 €

| BEDS | BATHS | BUILT  | PLOT  | TERRACE |
|------|-------|--------|-------|---------|
| 3    | 3     | 180 m² | 40 m² | 40 m²   |

Discover this wonderful townhouse with large terrace and beautiful sea views located in Estepona! Located just 300 metres from the beach, this spectacular townhouse offers you the perfect combination of comfort, privacy and natural beauty. With a south-facing design, you will enjoy abundant natural light throughout the day and breathtaking views over the coast, Gibraltar and Africa. The property features a fantastic terrace, at the level of the large living room, which connects to a spacious kitchen through a window that brings light and warmth to the space. The master bedroom is a true retreat, with its own private terrace that gives you access to a solarium of approximately 40 m², equipped with a pergola, ideal to enjoy relaxing moments in the open air. In addition, this property includes a private lift that connects the garage, where you will find a large independent space for two cars, with all the floors of the house, providing comfort and accessibility. Located just 6 km from the picturesque centre of Estepona and 3 km from the fishing village of Sabinillas, you will be within walking distance of the Paseo Marítimo, where you can access numerous beach bars, the Puerto de la Duquesa and much more. Supermarkets are only 1 km away, making your day to day life easier. The urbanisation is perfectly maintained and has attractive facilities, including an adult swimming pool, a children's pool, paddle tennis court and green areas, creating an ideal environment for the whole family to enjoy. Don't miss the opportunity to visit this great property! Contact us for more details and to