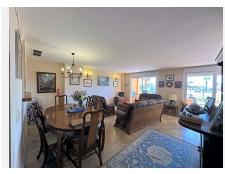

## R4826644

Estepona

REF# R4826644 385.000 €

| BEDS | BATHS | BUILT  | PLOT  | TERRACE |
|------|-------|--------|-------|---------|
| 3    | 3     | 180 m² | 40 m² | 40 m²   |

Discover this wonderful townhouse with large terrace and beautiful sea views located in Estepona! Located just 300 metres from the beach, this spectacular townhouse offers you the perfect combination of comfort, privacy and natural beauty. With a south-facing design, you will enjoy abundant natural light throughout the day and breathtaking views over the coast, Gibraltar and Africa. The property features a fantastic terrace, at the level of the large living room, which connects to a spacious kitchen through a window that brings light and warmth to the space. The master bedroom is a true retreat, with its own private terrace that gives you access to a solarium of approximately 40 m², equipped with a pergola, ideal to enjoy relaxing moments in the open air. In addition, this property includes a private lift that connects the garage, where you will find a large independent space for two cars, with all the floors of the house, providing comfort and accessibility. Located just 6 km from the picturesque centre of Estepona and 3 km from the fishing village of Sabinillas, you will be within walking distance of the Paseo Marítimo, where you can access numerous beach bars, the Puerto de la Duquesa and much more. Supermarkets are only 1 km away, making your day to day life easier. The urbanisation is perfectly maintained and has attractive facilities, including an adult swimming pool, a children's pool, paddle tennis court and green areas, creating an ideal environment for the whole family to enjoy. Don't miss the opportunity to visit this great property! Contact us for more details and to