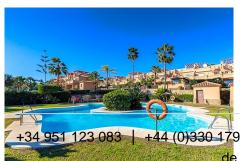

## R4826644

Estepona

REF# R4826644 385.000 €

| BEDS | BATHS | BUILT  | PLOT  | TERRACE |
|------|-------|--------|-------|---------|
| 3    | 3     | 180 m² | 40 m² | 40 m²   |

Discover this wonderful townhouse with large terrace and beautiful sea views located in Estepona! Located just 300 metres from the beach, this spectacular townhouse offers you the perfect combination of comfort, privacy and natural beauty. With a south-facing design, you will enjoy abundant natural light throughout the day and breathtaking views over the coast, Gibraltar and Africa. The property features a fantastic terrace, at the level of the large living room, which connects to a spacious kitchen through a window that brings light and warmth to the space. The master bedroom is a true retreat, with its own private terrace that gives you access to a solarium of approximately 40 m², equipped with a pergola, ideal to enjoy relaxing moments in the open air. In addition, this property includes a private lift that connects the garage, where you will find a large independent space for two cars, with all the floors of the house, providing comfort and accessibility. Located just 6 km from the picturesque centre of Estepona and 3 km from the fishing village of Sabinillas, you will be within walking distance of the Paseo Marítimo, where you can access numerous beach bars, the Puerto de la Duquesa and much more. Supermarkets are only 1 km away, making your day to day life easier. The urbanisation is perfectly maintained and has attractive facilities, including an adult swimming pool, a children's pool, paddle tennis court and green areas, creating an ideal environment for the whole family to enjoy. Don't miss the opportunity to visit this great property! Contact us for more details and to