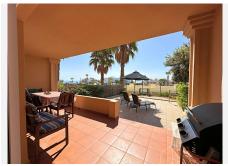

## R4826644

Estepona

REF# R4826644 385.000 €

| BEDS | BATHS | BUILT  | PLOT  | TERRACE |
|------|-------|--------|-------|---------|
| 3    | 3     | 180 m² | 40 m² | 40 m²   |

Discover this wonderful townhouse with large terrace and beautiful sea views located in Estepona! Located just 300 metres from the beach, this spectacular townhouse offers you the perfect combination of comfort, privacy and natural beauty. With a south-facing design, you will enjoy abundant natural light throughout the day and breathtaking views over the coast, Gibraltar and Africa. The property features a fantastic terrace, at the level of the large living room, which connects to a spacious kitchen through a window that brings light and warmth to the space. The master bedroom is a true retreat, with its own private terrace that gives you access to a solarium of approximately 40 m², equipped with a pergola, ideal to enjoy relaxing moments in the open air. In addition, this property includes a private lift that connects the garage, where you will find a large independent space for two cars, with all the floors of the house, providing comfort and accessibility. Located just 6 km from the picturesque centre of Estepona and 3 km from the fishing village of Sabinillas, you will be within walking distance of the Paseo Marítimo, where you can access numerous beach bars, the Puerto de la Duquesa and much more. Supermarkets are only 1 km away, making your day to day life easier. The urbanisation is perfectly maintained and has attractive facilities, including an adult swimming pool, a children's pool, paddle tennis court and green areas, creating an ideal environment for the whole family to enjoy. Don't miss the opportunity to visit this great property! Contact us for more details and to