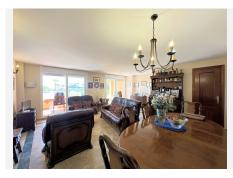

## R4826644

Estepona

REF# R4826644 385.000 €

| BEDS | BATHS | BUILT  | PLOT  | TERRACE |
|------|-------|--------|-------|---------|
| 3    | 3     | 180 m² | 40 m² | 40 m²   |

Discover this wonderful townhouse with large terrace and beautiful sea views located in Estepona! Located just 300 metres from the beach, this spectacular townhouse offers you the perfect combination of comfort, privacy and natural beauty. With a south-facing design, you will enjoy abundant natural light throughout the day and breathtaking views over the coast, Gibraltar and Africa. The property features a fantastic terrace, at the level of the large living room, which connects to a spacious kitchen through a window that brings light and warmth to the space. The master bedroom is a true retreat, with its own private terrace that gives you access to a solarium of approximately 40 m², equipped with a pergola, ideal to enjoy relaxing moments in the open air. In addition, this property includes a private lift that connects the garage, where you will find a large independent space for two cars, with all the floors of the house, providing comfort and accessibility. Located just 6 km from the picturesque centre of Estepona and 3 km from the fishing village of Sabinillas, you will be within walking distance of the Paseo Marítimo, where you can access numerous beach bars, the Puerto de la Duquesa and much more. Supermarkets are only 1 km away, making your day to day life easier. The urbanisation is perfectly maintained and has attractive facilities, including an adult swimming pool, a children's pool, paddle tennis court and green areas, creating an ideal environment for the whole family to enjoy. Don't miss the opportunity to visit this great property! Contact us for more details and to