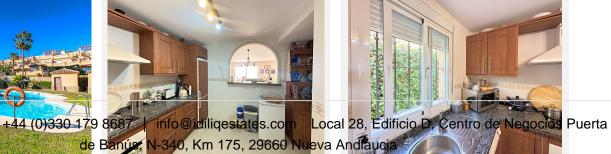

## R4826644

Estepona

REF# R4826644 385.000 €

| BEDS | BATHS | BUILT  | PLOT  | TERRACE |
|------|-------|--------|-------|---------|
| 3    | 3     | 180 m² | 40 m² | 40 m²   |

Discover this wonderful townhouse with large terrace and beautiful sea views located in Estepona! Located just 300 metres from the beach, this spectacular townhouse offers you the perfect combination of comfort, privacy and natural beauty. With a south-facing design, you will enjoy abundant natural light throughout the day and breathtaking views over the coast, Gibraltar and Africa. The property features a fantastic terrace, at the level of the large living room, which connects to a spacious kitchen through a window that brings light and warmth to the space. The master bedroom is a true retreat, with its own private terrace that gives you access to a solarium of approximately 40 m², equipped with a pergola, ideal to enjoy relaxing moments in the open air. In addition, this property includes a private lift that connects the garage, where you will find a large independent space for two cars, with all the floors of the house, providing comfort and accessibility. Located just 6 km from the picturesque centre of Estepona and 3 km from the fishing village of Sabinillas, you will be within walking distance of the Paseo Marítimo, where you can access numerous beach bars, the Puerto de la Duquesa and much more. Supermarkets are only 1 km away, making your day to day life easier. The urbanisation is perfectly maintained and has attractive facilities, including an adult swimming pool, a children's pool, paddle tennis court and green areas, creating an ideal environment for the whole family to enjoy. Don't miss the opportunity to visit this great property! Contact us for more details and to

+34 951 123 083 | +44 (0)330 179 8687 | info@idiliqestates.com Local 28, Edificio D, Centro de Negocios Puerta de Banús, N-340, Km 175, 29660 Nueva Andlaucia

arrange a viewing - your new home awaits!