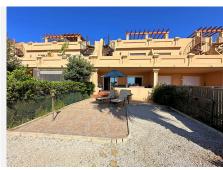

## R4826644

Estepona

REF# R4826644 385.000 €

| BEDS | BATHS | BUILT  | PLOT  | TERRACE |
|------|-------|--------|-------|---------|
| 3    | 3     | 180 m² | 40 m² | 40 m²   |

Discover this wonderful townhouse with large terrace and beautiful sea views located in Estepona! Located just 300 metres from the beach, this spectacular townhouse offers you the perfect combination of comfort, privacy and natural beauty. With a south-facing design, you will enjoy abundant natural light throughout the day and breathtaking views over the coast, Gibraltar and Africa. The property features a fantastic terrace, at the level of the large living room, which connects to a spacious kitchen through a window that brings light and warmth to the space. The master bedroom is a true retreat, with its own private terrace that gives you access to a solarium of approximately 40 m², equipped with a pergola, ideal to enjoy relaxing moments in the open air. In addition, this property includes a private lift that connects the garage, where you will find a large independent space for two cars, with all the floors of the house, providing comfort and accessibility. Located just 6 km from the picturesque centre of Estepona and 3 km from the fishing village of Sabinillas, you will be within walking distance of the Paseo Marítimo, where you can access numerous beach bars, the Puerto de la Duquesa and much more. Supermarkets are only 1 km away, making your day to day life easier. The urbanisation is perfectly maintained and has attractive facilities, including an adult swimming pool, a children's pool, paddle tennis court and green areas, creating an ideal environment for the whole family to enjoy. Don't miss the opportunity to visit this great property! Contact us for more details and to