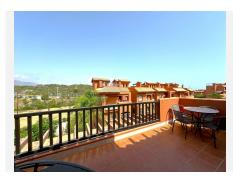

R4816249

Estepona

REF# R4816249 325.000 €

| BEDS | BATHS | BUILT  | TERRACE |
|------|-------|--------|---------|
| 3    | 3     | 148 m² | 60 m²   |

MAGNIFICENT DUPLEX PENTHOUSE WITH SEA VIEWS AND 4 TERRACES. This AMAZING duplex penthouse in Estepona, just 5 minutes' walk from the beautiful beaches and 10 minutes' drive from its charming marina and historic centre, is the perfect retreat for those seeking a home where tranquillity and luxury come together. With over 140 m² of living space, this property is designed to offer a comfortable and relaxed lifestyle. Distributed over two floors and solarium. Upon entering, on the first floor, a spacious hallway welcomes you, leading you to a bright living and dining room that opens onto one of the four terraces, from where you can admire panoramic views of the mountains and partial sea views. Imagine enjoying a relaxing evening, accompanied by the sea breeze and the incomparable scenery that only the Costa del Sol can offer. The kitchen is independent, fully equipped and with utility room. On the same floor, you will find a spacious bedroom with bathroom and terrace that invites you to rest, ideal to wake up with the soft light of the Mediterranean sun. This level is an oasis of serenity, where every corner is designed for the well-being of your family. The upper level is a luxury, where the master bedroom, with its private bathroom, becomes your personal refuge. And finally the solarium with beautiful sea views from where you can contemplate beautiful sunsets, enjoying moments of total relaxation. The property is completed with a private underground parking space and a storage room, which add an extra level of comfort. The