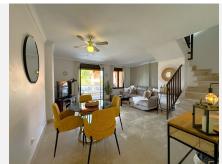

R4816249

Estepona

REF# R4816249 325.000 €

| BEDS | BATHS | BUILT  | TERRACE |
|------|-------|--------|---------|
| 3    | 3     | 148 m² | 60 m²   |

MAGNIFICENT DUPLEX PENTHOUSE WITH SEA VIEWS AND 4 TERRACES. This AMAZING duplex penthouse in Estepona, just 5 minutes' walk from the beautiful beaches and 10 minutes' drive from its charming marina and historic centre, is the perfect retreat for those seeking a home where tranquillity and luxury come together. With over 140 m² of living space, this property is designed to offer a comfortable and relaxed lifestyle. Distributed over two floors and solarium. Upon entering, on the first floor, a spacious hallway welcomes you, leading you to a bright living and dining room that opens onto one of the four terraces, from where you can admire panoramic views of the mountains and partial sea views. Imagine enjoying a relaxing evening, accompanied by the sea breeze and the incomparable scenery that only the Costa del Sol can offer. The kitchen is independent, fully equipped and with utility room. On the same floor, you will find a spacious bedroom with bathroom and terrace that invites you to rest, ideal to wake up with the soft light of the Mediterranean sun. This level is an oasis of serenity, where every corner is designed for the well-being of your family. The upper level is a luxury, where the master bedroom, with its private bathroom, becomes your personal refuge. And finally the solarium with beautiful sea views from where you can contemplate beautiful sunsets, enjoying moments of total relaxation. The property is completed with a private underground parking space and a storage room, which add an extra level of comfort. The