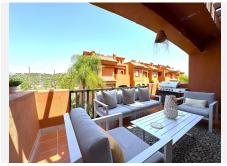

R4816249

Estepona

REF# R4816249 325.000 €

| BEDS | BATHS | BUILT  | TERRACE |
|------|-------|--------|---------|
| 3    | 3     | 148 m² | 60 m²   |

MAGNIFICENT DUPLEX PENTHOUSE WITH SEA VIEWS AND 4 TERRACES. This AMAZING duplex penthouse in Estepona, just 5 minutes' walk from the beautiful beaches and 10 minutes' drive from its charming marina and historic centre, is the perfect retreat for those seeking a home where tranquillity and luxury come together. With over 140 m² of living space, this property is designed to offer a comfortable and relaxed lifestyle. Distributed over two floors and solarium. Upon entering, on the first floor, a spacious hallway welcomes you, leading you to a bright living and dining room that opens onto one of the four terraces, from where you can admire panoramic views of the mountains and partial sea views. Imagine enjoying a relaxing evening, accompanied by the sea breeze and the incomparable scenery that only the Costa del Sol can offer. The kitchen is independent, fully equipped and with utility room. On the same floor, you will find a spacious bedroom with bathroom and terrace that invites you to rest, ideal to wake up with the soft light of the Mediterranean sun. This level is an oasis of serenity, where every corner is designed for the well-being of your family. The upper level is a luxury, where the master bedroom, with its private bathroom, becomes your personal refuge. And finally the solarium with beautiful sea views from where you can contemplate beautiful sunsets, enjoying moments of total relaxation. The property is completed with a private underground parking space and a storage room, which add an extra level of comfort. The