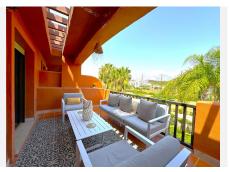

R4816249

Estepona

REF# R4816249 325.000 €

| BEDS | BATHS | BUILT  | TERRACE |
|------|-------|--------|---------|
| 3    | 3     | 148 m² | 60 m²   |

MAGNIFICENT DUPLEX PENTHOUSE WITH SEA VIEWS AND 4 TERRACES. This AMAZING duplex penthouse in Estepona, just 5 minutes' walk from the beautiful beaches and 10 minutes' drive from its charming marina and historic centre, is the perfect retreat for those seeking a home where tranquillity and luxury come together. With over 140 m² of living space, this property is designed to offer a comfortable and relaxed lifestyle. Distributed over two floors and solarium. Upon entering, on the first floor, a spacious hallway welcomes you, leading you to a bright living and dining room that opens onto one of the four terraces, from where you can admire panoramic views of the mountains and partial sea views. Imagine enjoying a relaxing evening, accompanied by the sea breeze and the incomparable scenery that only the Costa del Sol can offer. The kitchen is independent, fully equipped and with utility room. On the same floor, you will find a spacious bedroom with bathroom and terrace that invites you to rest, ideal to wake up with the soft light of the Mediterranean sun. This level is an oasis of serenity, where every corner is designed for the well-being of your family. The upper level is a luxury, where the master bedroom, with its private bathroom, becomes your personal refuge. And finally the solarium with beautiful sea views from where you can contemplate beautiful sunsets, enjoying moments of total relaxation. The property is completed with a private underground parking space and a storage room, which add an extra level of comfort. The