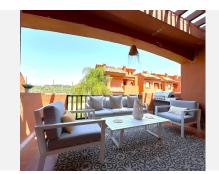

R4816249

Estepona

REF# R4816249 325.000 €

| BEDS | BATHS | BUILT  | TERRACE |
|------|-------|--------|---------|
| 3    | 3     | 148 m² | 60 m²   |

MAGNIFICENT DUPLEX PENTHOUSE WITH SEA VIEWS AND 4 TERRACES. This AMAZING duplex penthouse in Estepona, just 5 minutes' walk from the beautiful beaches and 10 minutes' drive from its charming marina and historic centre, is the perfect retreat for those seeking a home where tranquillity and luxury come together. With over 140 m² of living space, this property is designed to offer a comfortable and relaxed lifestyle. Distributed over two floors and solarium. Upon entering, on the first floor, a spacious hallway welcomes you, leading you to a bright living and dining room that opens onto one of the four terraces, from where you can admire panoramic views of the mountains and partial sea views. Imagine enjoying a relaxing evening, accompanied by the sea breeze and the incomparable scenery that only the Costa del Sol can offer. The kitchen is independent, fully equipped and with utility room. On the same floor, you will find a spacious bedroom with bathroom and terrace that invites you to rest, ideal to wake up with the soft light of the Mediterranean sun. This level is an oasis of serenity, where every corner is designed for the well-being of your family. The upper level is a luxury, where the master bedroom, with its private bathroom, becomes your personal refuge. And finally the solarium with beautiful sea views from where you can contemplate beautiful sunsets, enjoying moments of total relaxation. The property is completed with a private underground parking space and a storage room, which add an extra level of comfort. The