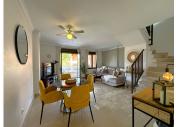

R4816249

Estepona

REF# R4816249 325.000 €

| BEDS | BATHS | BUILT  | TERRACE |
|------|-------|--------|---------|
| 3    | 3     | 148 m² | 60 m²   |

MAGNIFICENT DUPLEX PENTHOUSE WITH SEA VIEWS AND 4 TERRACES. This AMAZING duplex penthouse in Estepona, just 5 minutes' walk from the beautiful beaches and 10 minutes' drive from its charming marina and historic centre, is the perfect retreat for those seeking a home where tranquillity and luxury come together. With over 140 m² of living space, this property is designed to offer a comfortable and relaxed lifestyle. Distributed over two floors and solarium. Upon entering, on the first floor, a spacious hallway welcomes you, leading you to a bright living and dining room that opens onto one of the four terraces, from where you can admire panoramic views of the mountains and partial sea views. Imagine enjoying a relaxing evening, accompanied by the sea breeze and the incomparable scenery that only the Costa del Sol can offer. The kitchen is independent, fully equipped and with utility room. On the same floor, you will find a spacious bedroom with bathroom and terrace that invites you to rest, ideal to wake up with the soft light of the Mediterranean sun. This level is an oasis of serenity, where every corner is designed for the well-being of your family. The upper level is a luxury, where the master bedroom, with its private bathroom, becomes your personal refuge. And finally the solarium with beautiful sea views from where you can contemplate beautiful sunsets, enjoying moments of total relaxation. The property is completed with a private underground parking space and a storage room, which add an extra level of comfort. The