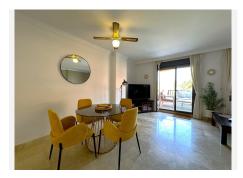

R4816249

Estepona

REF# R4816249 325.000 €

| BEDS | BATHS | BUILT  | TERRACE |
|------|-------|--------|---------|
| 3    | 3     | 148 m² | 60 m²   |

MAGNIFICENT DUPLEX PENTHOUSE WITH SEA VIEWS AND 4 TERRACES. This AMAZING duplex penthouse in Estepona, just 5 minutes' walk from the beautiful beaches and 10 minutes' drive from its charming marina and historic centre, is the perfect retreat for those seeking a home where tranquillity and luxury come together. With over 140 m² of living space, this property is designed to offer a comfortable and relaxed lifestyle. Distributed over two floors and solarium. Upon entering, on the first floor, a spacious hallway welcomes you, leading you to a bright living and dining room that opens onto one of the four terraces, from where you can admire panoramic views of the mountains and partial sea views. Imagine enjoying a relaxing evening, accompanied by the sea breeze and the incomparable scenery that only the Costa del Sol can offer. The kitchen is independent, fully equipped and with utility room. On the same floor, you will find a spacious bedroom with bathroom and terrace that invites you to rest, ideal to wake up with the soft light of the Mediterranean sun. This level is an oasis of serenity, where every corner is designed for the well-being of your family. The upper level is a luxury, where the master bedroom, with its private bathroom, becomes your personal refuge. And finally the solarium with beautiful sea views from where you can contemplate beautiful sunsets, enjoying moments of total relaxation. The property is completed with a private underground parking space and a storage room, which add an extra level of comfort. The