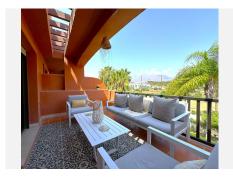

R4816249

Estepona

REF# R4816249 325.000 €

| BEDS | BATHS | BUILT  | TERRACE |
|------|-------|--------|---------|
| 3    | 3     | 148 m² | 60 m²   |

MAGNIFICENT DUPLEX PENTHOUSE WITH SEA VIEWS AND 4 TERRACES. This AMAZING duplex penthouse in Estepona, just 5 minutes' walk from the beautiful beaches and 10 minutes' drive from its charming marina and historic centre, is the perfect retreat for those seeking a home where tranquillity and luxury come together. With over 140 m² of living space, this property is designed to offer a comfortable and relaxed lifestyle. Distributed over two floors and solarium. Upon entering, on the first floor, a spacious hallway welcomes you, leading you to a bright living and dining room that opens onto one of the four terraces, from where you can admire panoramic views of the mountains and partial sea views. Imagine enjoying a relaxing evening, accompanied by the sea breeze and the incomparable scenery that only the Costa del Sol can offer. The kitchen is independent, fully equipped and with utility room. On the same floor, you will find a spacious bedroom with bathroom and terrace that invites you to rest, ideal to wake up with the soft light of the Mediterranean sun. This level is an oasis of serenity, where every corner is designed for the well-being of your family. The upper level is a luxury, where the master bedroom, with its private bathroom, becomes your personal refuge. And finally the solarium with beautiful sea views from where you can contemplate beautiful sunsets, enjoying moments of total relaxation. The property is completed with a private underground parking space and a storage room, which add an extra level of comfort. The