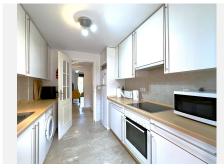

R4816249

Estepona

REF# R4816249 325.000 €

| BEDS | BATHS | BUILT  | TERRACE |
|------|-------|--------|---------|
| 3    | 3     | 148 m² | 60 m²   |

MAGNIFICENT DUPLEX PENTHOUSE WITH SEA VIEWS AND 4 TERRACES. This AMAZING duplex penthouse in Estepona, just 5 minutes' walk from the beautiful beaches and 10 minutes' drive from its charming marina and historic centre, is the perfect retreat for those seeking a home where tranquillity and luxury come together. With over 140 m² of living space, this property is designed to offer a comfortable and relaxed lifestyle. Distributed over two floors and solarium. Upon entering, on the first floor, a spacious hallway welcomes you, leading you to a bright living and dining room that opens onto one of the four terraces, from where you can admire panoramic views of the mountains and partial sea views. Imagine enjoying a relaxing evening, accompanied by the sea breeze and the incomparable scenery that only the Costa del Sol can offer. The kitchen is independent, fully equipped and with utility room. On the same floor, you will find a spacious bedroom with bathroom and terrace that invites you to rest, ideal to wake up with the soft light of the Mediterranean sun. This level is an oasis of serenity, where every corner is designed for the well-being of your family. The upper level is a luxury, where the master bedroom, with its private bathroom, becomes your personal refuge. And finally the solarium with beautiful sea views from where you can contemplate beautiful sunsets, enjoying moments of total relaxation. The property is completed with a private underground parking space and a storage room, which add an extra level of comfort. The