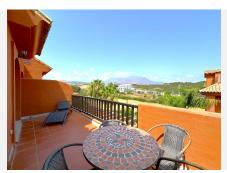

R4816249

Estepona

REF# R4816249 325.000 €

| BEDS | BATHS | BUILT  | TERRACE |
|------|-------|--------|---------|
| 3    | 3     | 148 m² | 60 m²   |

MAGNIFICENT DUPLEX PENTHOUSE WITH SEA VIEWS AND 4 TERRACES. This AMAZING duplex penthouse in Estepona, just 5 minutes' walk from the beautiful beaches and 10 minutes' drive from its charming marina and historic centre, is the perfect retreat for those seeking a home where tranquillity and luxury come together. With over 140 m² of living space, this property is designed to offer a comfortable and relaxed lifestyle. Distributed over two floors and solarium. Upon entering, on the first floor, a spacious hallway welcomes you, leading you to a bright living and dining room that opens onto one of the four terraces, from where you can admire panoramic views of the mountains and partial sea views. Imagine enjoying a relaxing evening, accompanied by the sea breeze and the incomparable scenery that only the Costa del Sol can offer. The kitchen is independent, fully equipped and with utility room. On the same floor, you will find a spacious bedroom with bathroom and terrace that invites you to rest, ideal to wake up with the soft light of the Mediterranean sun. This level is an oasis of serenity, where every corner is designed for the well-being of your family. The upper level is a luxury, where the master bedroom, with its private bathroom, becomes your personal refuge. And finally the solarium with beautiful sea views from where you can contemplate beautiful sunsets, enjoying moments of total relaxation. The property is completed with a private underground parking space and a storage room, which add an extra level of comfort. The