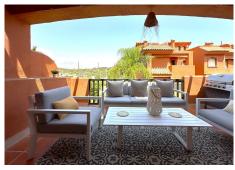

R4816249

Estepona

REF# R4816249 325.000 €

| BEDS | BATHS | BUILT  | TERRACE |
|------|-------|--------|---------|
| 3    | 3     | 148 m² | 60 m²   |

MAGNIFICENT DUPLEX PENTHOUSE WITH SEA VIEWS AND 4 TERRACES. This AMAZING duplex penthouse in Estepona, just 5 minutes' walk from the beautiful beaches and 10 minutes' drive from its charming marina and historic centre, is the perfect retreat for those seeking a home where tranquillity and luxury come together. With over 140 m² of living space, this property is designed to offer a comfortable and relaxed lifestyle. Distributed over two floors and solarium. Upon entering, on the first floor, a spacious hallway welcomes you, leading you to a bright living and dining room that opens onto one of the four terraces, from where you can admire panoramic views of the mountains and partial sea views. Imagine enjoying a relaxing evening, accompanied by the sea breeze and the incomparable scenery that only the Costa del Sol can offer. The kitchen is independent, fully equipped and with utility room. On the same floor, you will find a spacious bedroom with bathroom and terrace that invites you to rest, ideal to wake up with the soft light of the Mediterranean sun. This level is an oasis of serenity, where every corner is designed for the well-being of your family. The upper level is a luxury, where the master bedroom, with its private bathroom, becomes your personal refuge. And finally the solarium with beautiful sea views from where you can contemplate beautiful sunsets, enjoying moments of total relaxation. The property is completed with a private underground parking space and a storage room, which add an extra level of comfort. The