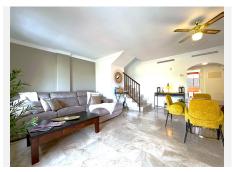

R4816249

Estepona

REF# R4816249 325.000 €

| BEDS | BATHS | BUILT  | TERRACE |
|------|-------|--------|---------|
| 3    | 3     | 148 m² | 60 m²   |

MAGNIFICENT DUPLEX PENTHOUSE WITH SEA VIEWS AND 4 TERRACES. This AMAZING duplex penthouse in Estepona, just 5 minutes' walk from the beautiful beaches and 10 minutes' drive from its charming marina and historic centre, is the perfect retreat for those seeking a home where tranquillity and luxury come together. With over 140 m² of living space, this property is designed to offer a comfortable and relaxed lifestyle. Distributed over two floors and solarium. Upon entering, on the first floor, a spacious hallway welcomes you, leading you to a bright living and dining room that opens onto one of the four terraces, from where you can admire panoramic views of the mountains and partial sea views. Imagine enjoying a relaxing evening, accompanied by the sea breeze and the incomparable scenery that only the Costa del Sol can offer. The kitchen is independent, fully equipped and with utility room. On the same floor, you will find a spacious bedroom with bathroom and terrace that invites you to rest, ideal to wake up with the soft light of the Mediterranean sun. This level is an oasis of serenity, where every corner is designed for the well-being of your family. The upper level is a luxury, where the master bedroom, with its private bathroom, becomes your personal refuge. And finally the solarium with beautiful sea views from where you can contemplate beautiful sunsets, enjoying moments of total relaxation. The property is completed with a private underground parking space and a storage room, which add an extra level of comfort. The