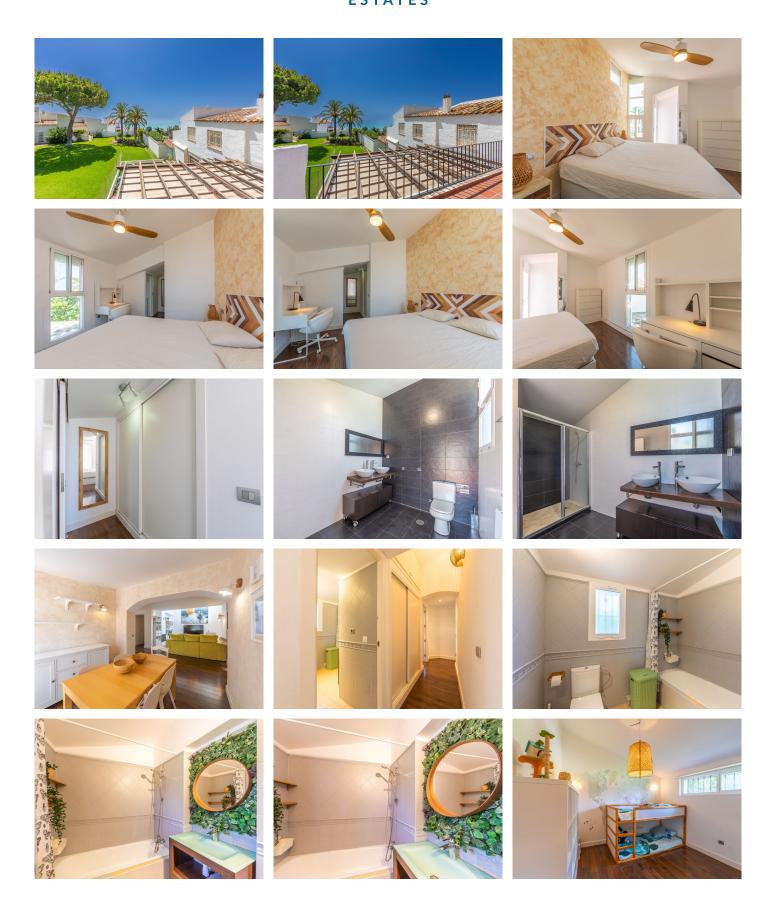

BEAUTIFUL DETACHED VILLA WITH LARGE PRIVATE GARDEN AND BEAUTIFUL SEA VIEWS. Located in Casares Costa, between the famous port of Estepona and the port of La Duquesa, just 5 min walk from the magnificent sandy beaches and its fantastic promenade, where you will find a variety of beach bars, restaurants and entertainment areas. Recently renovated, this beautiful house is distributed over two floors and has 3 cosy bedrooms. Upon entering, you are greeted by a bright living room with high ceilings and large windows that flood the space with natural light, creating a warm and welcoming atmosphere. From here, you access a spacious terrace that connects to a large private garden, ideal for enjoying moments outdoors and relaxing in the sun. Upstairs, you will find the master bedroom, which has an ensuite bathroom, providing privacy and comfort. The property is south facing, allowing you to enjoy wonderful sea views, perfect for watching the sunsets. You will also be surrounded by famous golf courses, making it an ideal choice for both golf lovers and those looking for a peaceful home close to the sea. In a quiet and well maintained complex, with ample green areas and a refreshing communal pool, this property is the perfect retreat to enjoy the coastal lifestyle. Don't miss the opportunity to make this house your new home! Viewing highly recommended