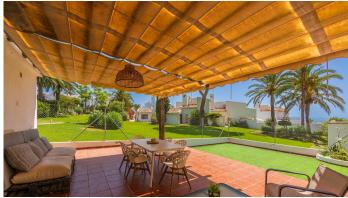

BEAUTIFUL DETACHED VILLA WITH LARGE PRIVATE GARDEN AND BEAUTIFUL SEA VIEWS. Located in Casares Costa, between the famous port of Estepona and the port of La Duquesa, just 5 min walk from the magnificent sandy beaches and its fantastic promenade, where you will find a variety of beach bars, restaurants and entertainment areas. Recently renovated, this beautiful house is distributed over two floors and has 3 cosy bedrooms. Upon entering, you are greeted by a bright living room with high ceilings and large windows that flood the space with natural light, creating a warm and welcoming atmosphere. From here, you access a spacious terrace that connects to a large private garden, ideal for enjoying moments outdoors and relaxing in the sun. Upstairs, you will find the master bedroom, which has an ensuite bathroom, providing privacy and comfort. The property is south facing, allowing you to enjoy wonderful sea views, perfect for watching the sunsets. You will also be surrounded by famous golf courses, making it an ideal choice for both golf lovers and those looking for a peaceful home close to the sea. In a quiet and well maintained complex, with ample green areas and a refreshing communal pool, this property is the perfect retreat to enjoy the coastal lifestyle. Don't miss the opportunity to make this house your new home! Viewing highly recommended