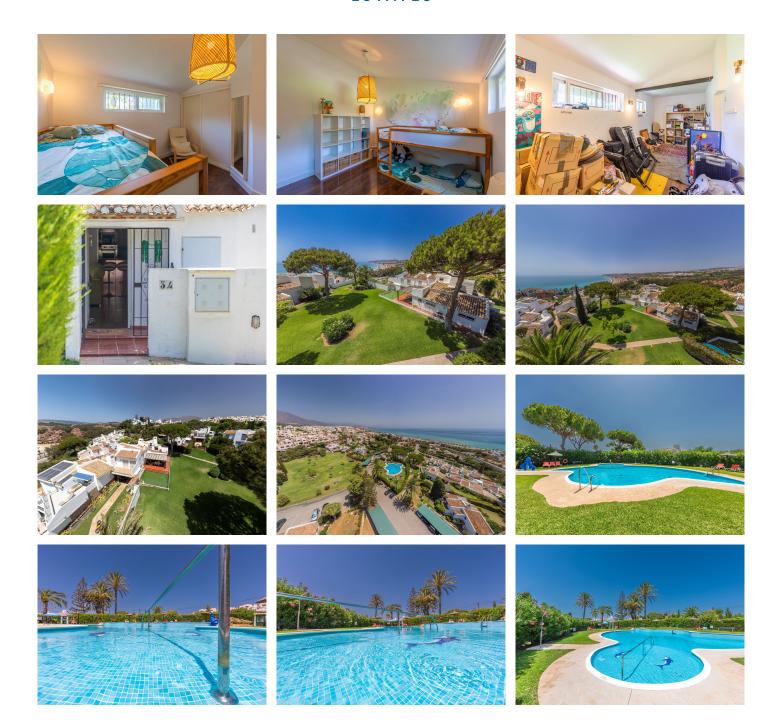

BEAUTIFUL DETACHED VILLA WITH LARGE PRIVATE GARDEN AND BEAUTIFUL SEA VIEWS. Located in Casares Costa, between the famous port of Estepona and the port of La Duquesa, just 5 min walk from the magnificent sandy beaches and its fantastic promenade, where you will find a variety of beach bars, restaurants and entertainment areas. Recently renovated, this beautiful house is distributed over two floors and has 3 cosy bedrooms. Upon entering, you are greeted by a bright living room with high ceilings and large windows that flood the space with natural light, creating a warm and welcoming atmosphere. From here, you access a spacious terrace that connects to a large private garden, ideal for enjoying moments outdoors and relaxing in the sun. Upstairs, you will find the master bedroom, which has an ensuite bathroom, providing privacy and comfort. The property is south facing, allowing you to enjoy wonderful sea views, perfect for watching the sunsets. You will also be surrounded by famous golf courses, making it an ideal choice for both golf lovers and those looking for a peaceful home close to the sea. In a quiet and well maintained complex, with ample green areas and a refreshing communal pool, this property is the perfect retreat to enjoy the coastal lifestyle. Don't miss the opportunity to make this house your new home! Viewing highly recommended