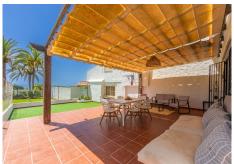

BEAUTIFUL DETACHED VILLA WITH LARGE PRIVATE GARDEN AND BEAUTIFUL SEA VIEWS. Located in Casares Costa, between the famous port of Estepona and the port of La Duquesa, just 5 min walk from the magnificent sandy beaches and its fantastic promenade, where you will find a variety of beach bars, restaurants and entertainment areas. Recently renovated, this beautiful house is distributed over two floors and has 3 cosy bedrooms. Upon entering, you are greeted by a bright living room with high ceilings and large windows that flood the space with natural light, creating a warm and welcoming atmosphere. From here, you access a spacious terrace that connects to a large private garden, ideal for enjoying moments outdoors and relaxing in the sun. Upstairs, you will find the master bedroom, which has an ensuite bathroom, providing privacy and comfort. The property is south facing, allowing you to enjoy wonderful sea views, perfect for watching the sunsets. You will also be surrounded by famous golf courses, making it an ideal choice for both golf lovers and those looking for a peaceful home close to the sea. In a quiet and well maintained complex, with ample green areas and a refreshing communal pool, this property is the perfect retreat to enjoy the coastal lifestyle. Don't miss the opportunity to make this house your new home! Viewing highly recommended