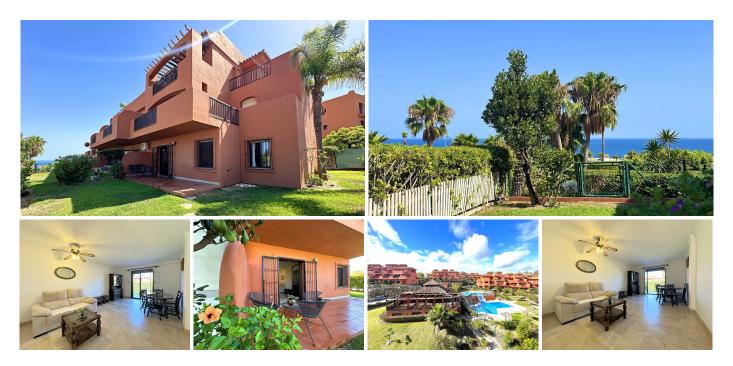

## R4797046

Sestepona 🕈

REF# R4797046 299.000 €

| BEDS | BATHS | BUILT  | PLOT               | TERRACE |
|------|-------|--------|--------------------|---------|
| 3    | 2     | 120 m² | 240 m <sup>2</sup> | 50 m²   |

Beautiful ground floor corner apartment with garden and sea views. Located in Casares Costa, between the famous ports of Estepona and La Duquesa, you will be only 5 minutes walking distance to magnificent sandy beaches and a fantastic promenade, where you can enjoy a variety of beach bars, restaurants and leisure areas. This charming property has the feel of an independent house, with a private entrance. It enjoys all orientations thanks to its position. Distributed on one floor, with 3 bedrooms and a spacious living - dining room, which through a large window leads to one of the terraces and to the garden, which surrounds the whole property, ideal for outdoor moments and relaxing under the sun while enjoying the wonderful sea views, perfect to contemplate sunsets. In addition, you will be surrounded by famous golf courses, making it an ideal choice for both sports lovers and those looking for a peaceful home near the sea. The complex is quiet and well maintained, with ample green areas and a refreshing communal swimming pool, making this property the perfect retreat for the coastal lifestyle. Underground parking space and storage room included in the price. Don't miss the opportunity to make this beautiful apartment your new home. We highly recommend your visit !