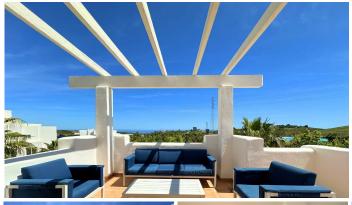

R4683676

Casares Playa

REF# R4683676 590.000 €

| BEDS | BATHS | BUILT | TERRACE |
|------|-------|-------|---------|
| 2    | 2     | 87 m² | 81 m²   |

LUXURIOUS PENTHOUSE located in Alcazaba Lagoon, an exclusive urbanization located in Estepona, in a privileged natural environment, which has a lush artificial lagoon, surrounded by gardens and with panoramic views of the Mediterranean Sea and the mountains. Casares is known for its traditional charm and its proximity to tourist locations such as Marbella and Gibraltar. The penthouse is modern and spacious in design, with large windows that allow in natural light and offer stunning views, with an open layout that integrates the living room, dining room and kitchen, creating a perfect environment for entertaining and relaxing. relaxation. Furthermore, one of the most notable features of the penthouse is its spacious terrace, which offers space for dining alfresco, relaxing on comfortable outdoor furniture or even having a barbecue area. From the terrace, residents can enjoy unparalleled panoramic views while enjoying the Mediterranean climate. This property is equipped with high quality finishes, including marble floors, modern appliances in the kitchen, fitted wardrobes and luxurious bathrooms with designer details. Alcazaba Lagoon offers a wide range of facilities and services for the enjoyment of its residents, including swimming pools, lounge areas, gym, children's play areas, 24-hour security and direct access to crystal-clear lagoons for swimming and water sports. Includes a garage space and a storage room. Without a doubt, it is an excellent opportunity, and your visit is highly recommended.