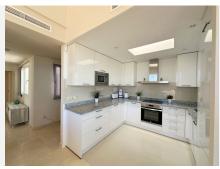

R4683676

Casares Playa

REF# R4683676 590.000 €

| BEDS | BATHS | BUILT | TERRACE |
|------|-------|-------|---------|
| 2    | 2     | 87 m² | 81 m²   |

LUXURIOUS PENTHOUSE located in Alcazaba Lagoon, an exclusive urbanization located in Estepona, in a privileged natural environment, which has a lush artificial lagoon, surrounded by gardens and with panoramic views of the Mediterranean Sea and the mountains. Casares is known for its traditional charm and its proximity to tourist locations such as Marbella and Gibraltar. The penthouse is modern and spacious in design, with large windows that allow in natural light and offer stunning views, with an open layout that integrates the living room, dining room and kitchen, creating a perfect environment for entertaining and relaxing. relaxation. Furthermore, one of the most notable features of the penthouse is its spacious terrace, which offers space for dining alfresco, relaxing on comfortable outdoor furniture or even having a barbecue area. From the terrace, residents can enjoy unparalleled panoramic views while enjoying the Mediterranean climate. This property is equipped with high quality finishes, including marble floors, modern appliances in the kitchen, fitted wardrobes and luxurious bathrooms with designer details. Alcazaba Lagoon offers a wide range of facilities and services for the enjoyment of its residents, including swimming pools, lounge areas, gym, children's play areas, 24-hour security and direct access to crystal-clear lagoons for swimming and water sports. Includes a garage space and a storage room. Without a doubt, it is an excellent opportunity, and your visit is highly recommended.