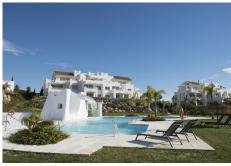

R4683676

Casares Playa

REF# R4683676 590.000 €

| BEDS | BATHS | BUILT | TERRACE |
|------|-------|-------|---------|
| 2    | 2     | 87 m² | 81 m²   |

LUXURIOUS PENTHOUSE located in Alcazaba Lagoon, an exclusive urbanization located in Estepona, in a privileged natural environment, which has a lush artificial lagoon, surrounded by gardens and with panoramic views of the Mediterranean Sea and the mountains. Casares is known for its traditional charm and its proximity to tourist locations such as Marbella and Gibraltar. The penthouse is modern and spacious in design, with large windows that allow in natural light and offer stunning views, with an open layout that integrates the living room, dining room and kitchen, creating a perfect environment for entertaining and relaxing. relaxation. Furthermore, one of the most notable features of the penthouse is its spacious terrace, which offers space for dining alfresco, relaxing on comfortable outdoor furniture or even having a barbecue area. From the terrace, residents can enjoy unparalleled panoramic views while enjoying the Mediterranean climate. This property is equipped with high quality finishes, including marble floors, modern appliances in the kitchen, fitted wardrobes and luxurious bathrooms with designer details. Alcazaba Lagoon offers a wide range of facilities and services for the enjoyment of its residents, including swimming pools, lounge areas, gym, children's play areas, 24-hour security and direct access to crystal-clear lagoons for swimming and water sports. Includes a garage space and a storage room. Without a doubt, it is an excellent opportunity, and your visit is highly recommended.