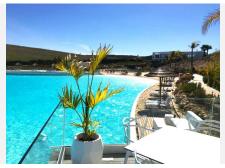

R4683676

Casares Playa

REF# R4683676 590.000 €

| BEDS | BATHS | BUILT | TERRACE |
|------|-------|-------|---------|
| 2    | 2     | 87 m² | 81 m²   |

LUXURIOUS PENTHOUSE located in Alcazaba Lagoon, an exclusive urbanization located in Estepona, in a privileged natural environment, which has a lush artificial lagoon, surrounded by gardens and with panoramic views of the Mediterranean Sea and the mountains. Casares is known for its traditional charm and its proximity to tourist locations such as Marbella and Gibraltar. The penthouse is modern and spacious in design, with large windows that allow in natural light and offer stunning views, with an open layout that integrates the living room, dining room and kitchen, creating a perfect environment for entertaining and relaxing. relaxation. Furthermore, one of the most notable features of the penthouse is its spacious terrace, which offers space for dining alfresco, relaxing on comfortable outdoor furniture or even having a barbecue area. From the terrace, residents can enjoy unparalleled panoramic views while enjoying the Mediterranean climate. This property is equipped with high quality finishes, including marble floors, modern appliances in the kitchen, fitted wardrobes and luxurious bathrooms with designer details. Alcazaba Lagoon offers a wide range of facilities and services for the enjoyment of its residents, including swimming pools, lounge areas, gym, children's play areas, 24-hour security and direct access to crystal-clear lagoons for swimming and water sports. Includes a garage space and a storage room. Without a doubt, it is an excellent opportunity, and your visit is highly recommended.