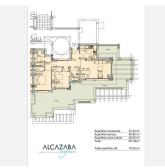

R4683676

Casares Playa

REF# R4683676 590.000 €

| BEDS | BATHS | BUILT | TERRACE |
|------|-------|-------|---------|
| 2    | 2     | 87 m² | 81 m²   |

LUXURIOUS PENTHOUSE located in Alcazaba Lagoon, an exclusive urbanization located in Estepona, in a privileged natural environment, which has a lush artificial lagoon, surrounded by gardens and with panoramic views of the Mediterranean Sea and the mountains. Casares is known for its traditional charm and its proximity to tourist locations such as Marbella and Gibraltar. The penthouse is modern and spacious in design, with large windows that allow in natural light and offer stunning views, with an open layout that integrates the living room, dining room and kitchen, creating a perfect environment for entertaining and relaxing. relaxation. Furthermore, one of the most notable features of the penthouse is its spacious terrace, which offers space for dining alfresco, relaxing on comfortable outdoor furniture or even having a barbecue area. From the terrace, residents can enjoy unparalleled panoramic views while enjoying the Mediterranean climate. This property is equipped with high quality finishes, including marble floors, modern appliances in the kitchen, fitted wardrobes and luxurious bathrooms with designer details. Alcazaba Lagoon offers a wide range of facilities and services for the enjoyment of its residents, including swimming pools, lounge areas, gym, children's play areas, 24-hour security and direct access to crystal-clear lagoons for swimming and water sports. Includes a garage space and a storage room. Without a doubt, it is an excellent opportunity, and your visit is highly recommended.