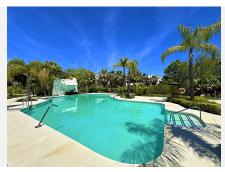

R4683676

Casares Playa

REF# R4683676 590.000 €

| BEDS | BATHS | BUILT | TERRACE |
|------|-------|-------|---------|
| 2    | 2     | 87 m² | 81 m²   |

LUXURIOUS PENTHOUSE located in Alcazaba Lagoon, an exclusive urbanization located in Estepona, in a privileged natural environment, which has a lush artificial lagoon, surrounded by gardens and with panoramic views of the Mediterranean Sea and the mountains. Casares is known for its traditional charm and its proximity to tourist locations such as Marbella and Gibraltar. The penthouse is modern and spacious in design, with large windows that allow in natural light and offer stunning views, with an open layout that integrates the living room, dining room and kitchen, creating a perfect environment for entertaining and relaxing. relaxation. Furthermore, one of the most notable features of the penthouse is its spacious terrace, which offers space for dining alfresco, relaxing on comfortable outdoor furniture or even having a barbecue area. From the terrace, residents can enjoy unparalleled panoramic views while enjoying the Mediterranean climate. This property is equipped with high quality finishes, including marble floors, modern appliances in the kitchen, fitted wardrobes and luxurious bathrooms with designer details. Alcazaba Lagoon offers a wide range of facilities and services for the enjoyment of its residents, including swimming pools, lounge areas, gym, children's play areas, 24-hour security and direct access to crystal-clear lagoons for swimming and water sports. Includes a garage space and a storage room. Without a doubt, it is an excellent opportunity, and your visit is highly recommended.