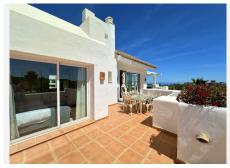

R4683676

Casares Playa

REF# R4683676 590.000 €

| BEDS | BATHS | BUILT | TERRACE |
|------|-------|-------|---------|
| 2    | 2     | 87 m² | 81 m²   |

LUXURIOUS PENTHOUSE located in Alcazaba Lagoon, an exclusive urbanization located in Estepona, in a privileged natural environment, which has a lush artificial lagoon, surrounded by gardens and with panoramic views of the Mediterranean Sea and the mountains. Casares is known for its traditional charm and its proximity to tourist locations such as Marbella and Gibraltar. The penthouse is modern and spacious in design, with large windows that allow in natural light and offer stunning views, with an open layout that integrates the living room, dining room and kitchen, creating a perfect environment for entertaining and relaxing. relaxation. Furthermore, one of the most notable features of the penthouse is its spacious terrace, which offers space for dining alfresco, relaxing on comfortable outdoor furniture or even having a barbecue area. From the terrace, residents can enjoy unparalleled panoramic views while enjoying the Mediterranean climate. This property is equipped with high quality finishes, including marble floors, modern appliances in the kitchen, fitted wardrobes and luxurious bathrooms with designer details. Alcazaba Lagoon offers a wide range of facilities and services for the enjoyment of its residents, including swimming pools, lounge areas, gym, children's play areas, 24-hour security and direct access to crystal-clear lagoons for swimming and water sports. Includes a garage space and a storage room. Without a doubt, it is an excellent opportunity, and your visit is highly recommended.