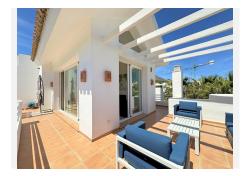

R4683676

Casares Playa

REF# R4683676 590.000 €

| BEDS | BATHS | BUILT | TERRACE |
|------|-------|-------|---------|
| 2    | 2     | 87 m² | 81 m²   |

LUXURIOUS PENTHOUSE located in Alcazaba Lagoon, an exclusive urbanization located in Estepona, in a privileged natural environment, which has a lush artificial lagoon, surrounded by gardens and with panoramic views of the Mediterranean Sea and the mountains. Casares is known for its traditional charm and its proximity to tourist locations such as Marbella and Gibraltar. The penthouse is modern and spacious in design, with large windows that allow in natural light and offer stunning views, with an open layout that integrates the living room, dining room and kitchen, creating a perfect environment for entertaining and relaxing. relaxation. Furthermore, one of the most notable features of the penthouse is its spacious terrace, which offers space for dining alfresco, relaxing on comfortable outdoor furniture or even having a barbecue area. From the terrace, residents can enjoy unparalleled panoramic views while enjoying the Mediterranean climate. This property is equipped with high quality finishes, including marble floors, modern appliances in the kitchen, fitted wardrobes and luxurious bathrooms with designer details. Alcazaba Lagoon offers a wide range of facilities and services for the enjoyment of its residents, including swimming pools, lounge areas, gym, children's play areas, 24-hour security and direct access to crystal-clear lagoons for swimming and water sports. Includes a garage space and a storage room. Without a doubt, it is an excellent opportunity, and your visit is highly recommended.