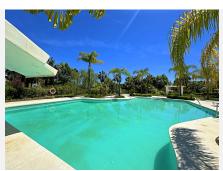

R4683676

Casares Playa

REF# R4683676 590.000 €

| BEDS | BATHS | BUILT | TERRACE |
|------|-------|-------|---------|
| 2    | 2     | 87 m² | 81 m²   |

LUXURIOUS PENTHOUSE located in Alcazaba Lagoon, an exclusive urbanization located in Estepona, in a privileged natural environment, which has a lush artificial lagoon, surrounded by gardens and with panoramic views of the Mediterranean Sea and the mountains. Casares is known for its traditional charm and its proximity to tourist locations such as Marbella and Gibraltar. The penthouse is modern and spacious in design, with large windows that allow in natural light and offer stunning views, with an open layout that integrates the living room, dining room and kitchen, creating a perfect environment for entertaining and relaxing. relaxation. Furthermore, one of the most notable features of the penthouse is its spacious terrace, which offers space for dining alfresco, relaxing on comfortable outdoor furniture or even having a barbecue area. From the terrace, residents can enjoy unparalleled panoramic views while enjoying the Mediterranean climate. This property is equipped with high quality finishes, including marble floors, modern appliances in the kitchen, fitted wardrobes and luxurious bathrooms with designer details. Alcazaba Lagoon offers a wide range of facilities and services for the enjoyment of its residents, including swimming pools, lounge areas, gym, children's play areas, 24-hour security and direct access to crystal-clear lagoons for swimming and water sports. Includes a garage space and a storage room. Without a doubt, it is an excellent opportunity, and your visit is highly recommended.