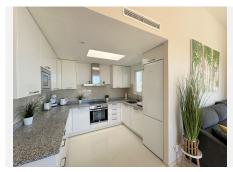

R4683676

Casares Playa

REF# R4683676 590.000 €

| BEDS | BATHS | BUILT | TERRACE |
|------|-------|-------|---------|
| 2    | 2     | 87 m² | 81 m²   |

LUXURIOUS PENTHOUSE located in Alcazaba Lagoon, an exclusive urbanization located in Estepona, in a privileged natural environment, which has a lush artificial lagoon, surrounded by gardens and with panoramic views of the Mediterranean Sea and the mountains. Casares is known for its traditional charm and its proximity to tourist locations such as Marbella and Gibraltar. The penthouse is modern and spacious in design, with large windows that allow in natural light and offer stunning views, with an open layout that integrates the living room, dining room and kitchen, creating a perfect environment for entertaining and relaxing. relaxation. Furthermore, one of the most notable features of the penthouse is its spacious terrace, which offers space for dining alfresco, relaxing on comfortable outdoor furniture or even having a barbecue area. From the terrace, residents can enjoy unparalleled panoramic views while enjoying the Mediterranean climate. This property is equipped with high quality finishes, including marble floors, modern appliances in the kitchen, fitted wardrobes and luxurious bathrooms with designer details. Alcazaba Lagoon offers a wide range of facilities and services for the enjoyment of its residents, including swimming pools, lounge areas, gym, children's play areas, 24-hour security and direct access to crystal-clear lagoons for swimming and water sports. Includes a garage space and a storage room. Without a doubt, it is an excellent opportunity, and your visit is highly recommended.