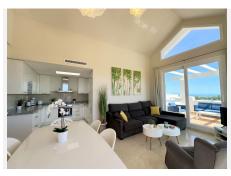

R4683676

Casares Playa

REF# R4683676 590.000 €

| BEDS | BATHS | BUILT | TERRACE |
|------|-------|-------|---------|
| 2    | 2     | 87 m² | 81 m²   |

LUXURIOUS PENTHOUSE located in Alcazaba Lagoon, an exclusive urbanization located in Estepona, in a privileged natural environment, which has a lush artificial lagoon, surrounded by gardens and with panoramic views of the Mediterranean Sea and the mountains. Casares is known for its traditional charm and its proximity to tourist locations such as Marbella and Gibraltar. The penthouse is modern and spacious in design, with large windows that allow in natural light and offer stunning views, with an open layout that integrates the living room, dining room and kitchen, creating a perfect environment for entertaining and relaxing. relaxation. Furthermore, one of the most notable features of the penthouse is its spacious terrace, which offers space for dining alfresco, relaxing on comfortable outdoor furniture or even having a barbecue area. From the terrace, residents can enjoy unparalleled panoramic views while enjoying the Mediterranean climate. This property is equipped with high quality finishes, including marble floors, modern appliances in the kitchen, fitted wardrobes and luxurious bathrooms with designer details. Alcazaba Lagoon offers a wide range of facilities and services for the enjoyment of its residents, including swimming pools, lounge areas, gym, children's play areas, 24-hour security and direct access to crystal-clear lagoons for swimming and water sports. Includes a garage space and a storage room. Without a doubt, it is an excellent opportunity, and your visit is highly recommended.