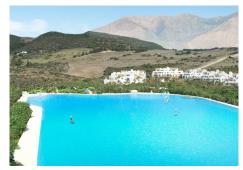

R4683676

Casares Playa

REF# R4683676 590.000 €

| BEDS | BATHS | BUILT | TERRACE |
|------|-------|-------|---------|
| 2    | 2     | 87 m² | 81 m²   |

LUXURIOUS PENTHOUSE located in Alcazaba Lagoon, an exclusive urbanization located in Estepona, in a privileged natural environment, which has a lush artificial lagoon, surrounded by gardens and with panoramic views of the Mediterranean Sea and the mountains. Casares is known for its traditional charm and its proximity to tourist locations such as Marbella and Gibraltar. The penthouse is modern and spacious in design, with large windows that allow in natural light and offer stunning views, with an open layout that integrates the living room, dining room and kitchen, creating a perfect environment for entertaining and relaxing. relaxation. Furthermore, one of the most notable features of the penthouse is its spacious terrace, which offers space for dining alfresco, relaxing on comfortable outdoor furniture or even having a barbecue area. From the terrace, residents can enjoy unparalleled panoramic views while enjoying the Mediterranean climate. This property is equipped with high quality finishes, including marble floors, modern appliances in the kitchen, fitted wardrobes and luxurious bathrooms with designer details. Alcazaba Lagoon offers a wide range of facilities and services for the enjoyment of its residents, including swimming pools, lounge areas, gym, children's play areas, 24-hour security and direct access to crystal-clear lagoons for swimming and water sports. Includes a garage space and a storage room. Without a doubt, it is an excellent opportunity, and your visit is highly recommended.