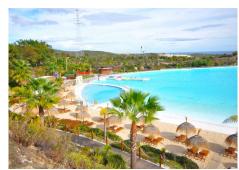

R4683676

Casares Playa

REF# R4683676 590.000 €

| BEDS | BATHS | BUILT | TERRACE |
|------|-------|-------|---------|
| 2    | 2     | 87 m² | 81 m²   |

LUXURIOUS PENTHOUSE located in Alcazaba Lagoon, an exclusive urbanization located in Estepona, in a privileged natural environment, which has a lush artificial lagoon, surrounded by gardens and with panoramic views of the Mediterranean Sea and the mountains. Casares is known for its traditional charm and its proximity to tourist locations such as Marbella and Gibraltar. The penthouse is modern and spacious in design, with large windows that allow in natural light and offer stunning views, with an open layout that integrates the living room, dining room and kitchen, creating a perfect environment for entertaining and relaxing. relaxation. Furthermore, one of the most notable features of the penthouse is its spacious terrace, which offers space for dining alfresco, relaxing on comfortable outdoor furniture or even having a barbecue area. From the terrace, residents can enjoy unparalleled panoramic views while enjoying the Mediterranean climate. This property is equipped with high quality finishes, including marble floors, modern appliances in the kitchen, fitted wardrobes and luxurious bathrooms with designer details. Alcazaba Lagoon offers a wide range of facilities and services for the enjoyment of its residents, including swimming pools, lounge areas, gym, children's play areas, 24-hour security and direct access to crystal-clear lagoons for swimming and water sports. Includes a garage space and a storage room. Without a doubt, it is an excellent opportunity, and your visit is highly recommended.