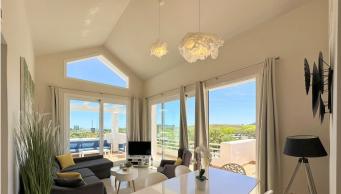

R4683676

Casares Playa

REF# R4683676 590.000 €

| BEDS | BATHS | BUILT | TERRACE |
|------|-------|-------|---------|
| 2    | 2     | 87 m² | 81 m²   |

LUXURIOUS PENTHOUSE located in Alcazaba Lagoon, an exclusive urbanization located in Estepona, in a privileged natural environment, which has a lush artificial lagoon, surrounded by gardens and with panoramic views of the Mediterranean Sea and the mountains. Casares is known for its traditional charm and its proximity to tourist locations such as Marbella and Gibraltar. The penthouse is modern and spacious in design, with large windows that allow in natural light and offer stunning views, with an open layout that integrates the living room, dining room and kitchen, creating a perfect environment for entertaining and relaxing. relaxation. Furthermore, one of the most notable features of the penthouse is its spacious terrace, which offers space for dining alfresco, relaxing on comfortable outdoor furniture or even having a barbecue area. From the terrace, residents can enjoy unparalleled panoramic views while enjoying the Mediterranean climate. This property is equipped with high quality finishes, including marble floors, modern appliances in the kitchen, fitted wardrobes and luxurious bathrooms with designer details. Alcazaba Lagoon offers a wide range of facilities and services for the enjoyment of its residents, including swimming pools, lounge areas, gym, children's play areas, 24-hour security and direct access to crystal-clear lagoons for swimming and water sports. Includes a garage space and a storage room. Without a doubt, it is an excellent opportunity, and your visit is highly recommended.