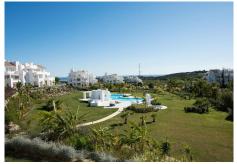

R4683676

Casares Playa

REF# R4683676 590.000 €

| BEDS | BATHS | BUILT | TERRACE |
|------|-------|-------|---------|
| 2    | 2     | 87 m² | 81 m²   |

LUXURIOUS PENTHOUSE located in Alcazaba Lagoon, an exclusive urbanization located in Estepona, in a privileged natural environment, which has a lush artificial lagoon, surrounded by gardens and with panoramic views of the Mediterranean Sea and the mountains. Casares is known for its traditional charm and its proximity to tourist locations such as Marbella and Gibraltar. The penthouse is modern and spacious in design, with large windows that allow in natural light and offer stunning views, with an open layout that integrates the living room, dining room and kitchen, creating a perfect environment for entertaining and relaxing. relaxation. Furthermore, one of the most notable features of the penthouse is its spacious terrace, which offers space for dining alfresco, relaxing on comfortable outdoor furniture or even having a barbecue area. From the terrace, residents can enjoy unparalleled panoramic views while enjoying the Mediterranean climate. This property is equipped with high quality finishes, including marble floors, modern appliances in the kitchen, fitted wardrobes and luxurious bathrooms with designer details. Alcazaba Lagoon offers a wide range of facilities and services for the enjoyment of its residents, including swimming pools, lounge areas, gym, children's play areas, 24-hour security and direct access to crystal-clear lagoons for swimming and water sports. Includes a garage space and a storage room. Without a doubt, it is an excellent opportunity, and your visit is highly recommended.