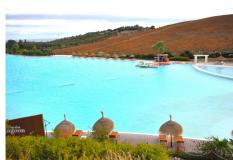

R4683676

Casares Playa

REF# R4683676 590.000 €

| BEDS | BATHS | BUILT | TERRACE |
|------|-------|-------|---------|
| 2    | 2     | 87 m² | 81 m²   |

LUXURIOUS PENTHOUSE located in Alcazaba Lagoon, an exclusive urbanization located in Estepona, in a privileged natural environment, which has a lush artificial lagoon, surrounded by gardens and with panoramic views of the Mediterranean Sea and the mountains. Casares is known for its traditional charm and its proximity to tourist locations such as Marbella and Gibraltar. The penthouse is modern and spacious in design, with large windows that allow in natural light and offer stunning views, with an open layout that integrates the living room, dining room and kitchen, creating a perfect environment for entertaining and relaxing. relaxation. Furthermore, one of the most notable features of the penthouse is its spacious terrace, which offers space for dining alfresco, relaxing on comfortable outdoor furniture or even having a barbecue area. From the terrace, residents can enjoy unparalleled panoramic views while enjoying the Mediterranean climate. This property is equipped with high quality finishes, including marble floors, modern appliances in the kitchen, fitted wardrobes and luxurious bathrooms with designer details. Alcazaba Lagoon offers a wide range of facilities and services for the enjoyment of its residents, including swimming pools, lounge areas, gym, children's play areas, 24-hour security and direct access to crystal-clear lagoons for swimming and water sports. Includes a garage space and a storage room. Without a doubt, it is an excellent opportunity, and your visit is highly recommended.