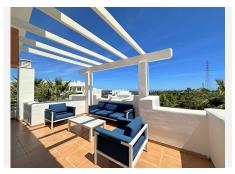

R4683676

Casares Playa

REF# R4683676 590.000 €

| BEDS | BATHS | BUILT | TERRACE |
|------|-------|-------|---------|
| 2    | 2     | 87 m² | 81 m²   |

LUXURIOUS PENTHOUSE located in Alcazaba Lagoon, an exclusive urbanization located in Estepona, in a privileged natural environment, which has a lush artificial lagoon, surrounded by gardens and with panoramic views of the Mediterranean Sea and the mountains. Casares is known for its traditional charm and its proximity to tourist locations such as Marbella and Gibraltar. The penthouse is modern and spacious in design, with large windows that allow in natural light and offer stunning views, with an open layout that integrates the living room, dining room and kitchen, creating a perfect environment for entertaining and relaxing. relaxation. Furthermore, one of the most notable features of the penthouse is its spacious terrace, which offers space for dining alfresco, relaxing on comfortable outdoor furniture or even having a barbecue area. From the terrace, residents can enjoy unparalleled panoramic views while enjoying the Mediterranean climate. This property is equipped with high quality finishes, including marble floors, modern appliances in the kitchen, fitted wardrobes and luxurious bathrooms with designer details. Alcazaba Lagoon offers a wide range of facilities and services for the enjoyment of its residents, including swimming pools, lounge areas, gym, children's play areas, 24-hour security and direct access to crystal-clear lagoons for swimming and water sports. Includes a garage space and a storage room. Without a doubt, it is an excellent opportunity, and your visit is highly recommended.