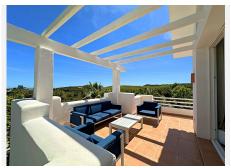

R4683676

Casares Playa

REF# R4683676 590.000 €

| BEDS | BATHS | BUILT | TERRACE |
|------|-------|-------|---------|
| 2    | 2     | 87 m² | 81 m²   |

LUXURIOUS PENTHOUSE located in Alcazaba Lagoon, an exclusive urbanization located in Estepona, in a privileged natural environment, which has a lush artificial lagoon, surrounded by gardens and with panoramic views of the Mediterranean Sea and the mountains. Casares is known for its traditional charm and its proximity to tourist locations such as Marbella and Gibraltar. The penthouse is modern and spacious in design, with large windows that allow in natural light and offer stunning views, with an open layout that integrates the living room, dining room and kitchen, creating a perfect environment for entertaining and relaxing. relaxation. Furthermore, one of the most notable features of the penthouse is its spacious terrace, which offers space for dining alfresco, relaxing on comfortable outdoor furniture or even having a barbecue area. From the terrace, residents can enjoy unparalleled panoramic views while enjoying the Mediterranean climate. This property is equipped with high quality finishes, including marble floors, modern appliances in the kitchen, fitted wardrobes and luxurious bathrooms with designer details. Alcazaba Lagoon offers a wide range of facilities and services for the enjoyment of its residents, including swimming pools, lounge areas, gym, children's play areas, 24-hour security and direct access to crystal-clear lagoons for swimming and water sports. Includes a garage space and a storage room. Without a doubt, it is an excellent opportunity, and your visit is highly recommended.