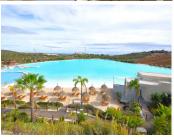

R4683676

Casares Playa

REF# R4683676 590.000 €

| BEDS | BATHS | BUILT | TERRACE |
|------|-------|-------|---------|
| 2    | 2     | 87 m² | 81 m²   |

LUXURIOUS PENTHOUSE located in Alcazaba Lagoon, an exclusive urbanization located in Estepona, in a privileged natural environment, which has a lush artificial lagoon, surrounded by gardens and with panoramic views of the Mediterranean Sea and the mountains. Casares is known for its traditional charm and its proximity to tourist locations such as Marbella and Gibraltar. The penthouse is modern and spacious in design, with large windows that allow in natural light and offer stunning views, with an open layout that integrates the living room, dining room and kitchen, creating a perfect environment for entertaining and relaxing. relaxation. Furthermore, one of the most notable features of the penthouse is its spacious terrace, which offers space for dining alfresco, relaxing on comfortable outdoor furniture or even having a barbecue area. From the terrace, residents can enjoy unparalleled panoramic views while enjoying the Mediterranean climate. This property is equipped with high quality finishes, including marble floors, modern appliances in the kitchen, fitted wardrobes and luxurious bathrooms with designer details. Alcazaba Lagoon offers a wide range of facilities and services for the enjoyment of its residents, including swimming pools, lounge areas, gym, children's play areas, 24-hour security and direct access to crystal-clear lagoons for swimming and water sports. Includes a garage space and a storage room. Without a doubt, it is an excellent opportunity, and your visit is highly recommended.