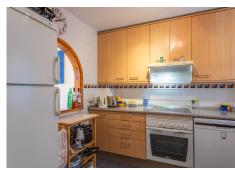

R4744135

Estepona

REF# R4744135 425.000 €

| BEDS | BATHS | BUILT | TERRACE |
|------|-------|-------|---------|
| 2    | 2     | 95 m² | 77 m²   |

FRONT LINE BEACH APARTMENT with LARGE 77 m2 TERRACE with ALL FACING THE SEA. Good quality 2Bed/2Bathroom with LARGE LIVING ROOM and direct access to the terrace from the living room and master bedroom. Thanks to its ELEVATED POSITION, enjoy PANORAMIC VIEWS OF THE SEA, BEACH AND COAST OF AFRICA, the sunrise is a spectacle from this position. Located between ESTEPONA and the attractive Puerto Duquesa, both 5 minutes by car and where you can find all kinds of shops and leisure areas. Supermarkets, hospital and numerous golf courses just 2 km away. One of them is the prestigious FINCA CORTESIN, where the world-class golf competition "Solheim 2023" has been held this year, as well as the Volvo Masters, etc. Walking along the promenade, you can reach the town of Sabinillas and the attractive Puerto de La Duquesa, in just 10 minutes you will find the first 2 restaurants. This property is distributed all on one level, it is very comfortable, quiet, private and bright from the beginning. The living room widens at the end, creating a separate area from the dining room. and the kitchen with a window to the dining area and views, could be completely opened and converted into an open-plan kitchen. The master bedroom is en-suite, with a shower and dressing area. The other bedroom also has built-in wardrobes and a separate bathroom. The community is well maintained, low-cost, and is scheduled to be painted soon. It has 2 swimming pools, one for adults and one for children, large green