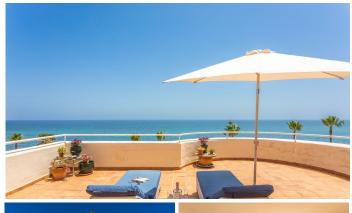

R4744135

Estepona

REF# R4744135 425.000 €

| BEDS | BATHS | BUILT | TERRACE |
|------|-------|-------|---------|
| 2    | 2     | 95 m² | 77 m²   |

FRONT LINE BEACH APARTMENT with LARGE 77 m2 TERRACE with ALL FACING THE SEA. Good quality 2Bed/2Bathroom with LARGE LIVING ROOM and direct access to the terrace from the living room and master bedroom. Thanks to its ELEVATED POSITION, enjoy PANORAMIC VIEWS OF THE SEA, BEACH AND COAST OF AFRICA, the sunrise is a spectacle from this position. Located between ESTEPONA and the attractive Puerto Duquesa, both 5 minutes by car and where you can find all kinds of shops and leisure areas. Supermarkets, hospital and numerous golf courses just 2 km away. One of them is the prestigious FINCA CORTESIN, where the world-class golf competition "Solheim 2023" has been held this year, as well as the Volvo Masters, etc. Walking along the promenade, you can reach the town of Sabinillas and the attractive Puerto de La Duquesa, in just 10 minutes you will find the first 2 restaurants. This property is distributed all on one level, it is very comfortable, quiet, private and bright from the beginning. The living room widens at the end, creating a separate area from the dining room. and the kitchen with a window to the dining area and views, could be completely opened and converted into an open-plan kitchen. The master bedroom is en-suite, with a shower and dressing area. The other bedroom also has built-in wardrobes and a separate bathroom. The community is well maintained, low-cost, and is scheduled to be painted soon. It has 2 swimming pools, one for adults and one for children, large green