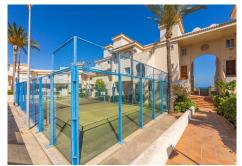

R4744135

Estepona

REF# R4744135 425.000 €

| BEDS | BATHS | BUILT | TERRACE |
|------|-------|-------|---------|
| 2    | 2     | 95 m² | 77 m²   |

FRONT LINE BEACH APARTMENT with LARGE 77 m2 TERRACE with ALL FACING THE SEA. Good quality 2Bed/2Bathroom with LARGE LIVING ROOM and direct access to the terrace from the living room and master bedroom. Thanks to its ELEVATED POSITION, enjoy PANORAMIC VIEWS OF THE SEA, BEACH AND COAST OF AFRICA, the sunrise is a spectacle from this position. Located between ESTEPONA and the attractive Puerto Duquesa, both 5 minutes by car and where you can find all kinds of shops and leisure areas. Supermarkets, hospital and numerous golf courses just 2 km away. One of them is the prestigious FINCA CORTESIN, where the world-class golf competition "Solheim 2023" has been held this year, as well as the Volvo Masters, etc. Walking along the promenade, you can reach the town of Sabinillas and the attractive Puerto de La Duquesa, in just 10 minutes you will find the first 2 restaurants. This property is distributed all on one level, it is very comfortable, quiet, private and bright from the beginning. The living room widens at the end, creating a separate area from the dining room. and the kitchen with a window to the dining area and views, could be completely opened and converted into an open-plan kitchen. The master bedroom is en-suite, with a shower and dressing area. The other bedroom also has built-in wardrobes and a separate bathroom. The community is well maintained, low-cost, and is scheduled to be painted soon. It has 2 swimming pools, one for adults and one for children, large green

+34 951 123 083 | +44 (0)330 179 8687 | info@idiliqestates.com Local 28, Edificio D, Centro de Negocios Puerta de Banús, N-340, Km 175, 29660 Nueva Andlaucia

areas, a paddle tennis court, and in addition to the included underground parking space, it has one. large community parking area and the bus stop next to it. This property has enormous rental potential. Your visit is highly recommended.