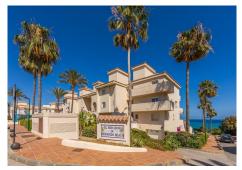

R4744135

Estepona

REF# R4744135 425.000 €

| BEDS | BATHS | BUILT | TERRACE |
|------|-------|-------|---------|
| 2    | 2     | 95 m² | 77 m²   |

FRONT LINE BEACH APARTMENT with LARGE 77 m2 TERRACE with ALL FACING THE SEA. Good quality 2Bed/2Bathroom with LARGE LIVING ROOM and direct access to the terrace from the living room and master bedroom. Thanks to its ELEVATED POSITION, enjoy PANORAMIC VIEWS OF THE SEA, BEACH AND COAST OF AFRICA, the sunrise is a spectacle from this position. Located between ESTEPONA and the attractive Puerto Duquesa, both 5 minutes by car and where you can find all kinds of shops and leisure areas. Supermarkets, hospital and numerous golf courses just 2 km away. One of them is the prestigious FINCA CORTESIN, where the world-class golf competition "Solheim 2023" has been held this year, as well as the Volvo Masters, etc. Walking along the promenade, you can reach the town of Sabinillas and the attractive Puerto de La Duquesa, in just 10 minutes you will find the first 2 restaurants. This property is distributed all on one level, it is very comfortable, quiet, private and bright from the beginning. The living room widens at the end, creating a separate area from the dining room. and the kitchen with a window to the dining area and views, could be completely opened and converted into an open-plan kitchen. The master bedroom is en-suite, with a shower and dressing area. The other bedroom also has built-in wardrobes and a separate bathroom. The community is well maintained, low-cost, and is scheduled to be painted soon. It has 2 swimming pools, one for adults and one for children, large green