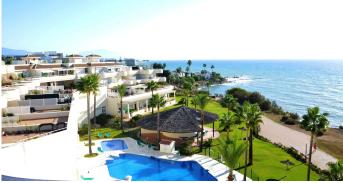

R4744135

Estepona

REF# R4744135 425.000 €

| BEDS | BATHS | BUILT | TERRACE |
|------|-------|-------|---------|
| 2    | 2     | 95 m² | 77 m²   |

FRONT LINE BEACH APARTMENT with LARGE 77 m2 TERRACE with ALL FACING THE SEA. Good quality 2Bed/2Bathroom with LARGE LIVING ROOM and direct access to the terrace from the living room and master bedroom. Thanks to its ELEVATED POSITION, enjoy PANORAMIC VIEWS OF THE SEA, BEACH AND COAST OF AFRICA, the sunrise is a spectacle from this position. Located between ESTEPONA and the attractive Puerto Duquesa, both 5 minutes by car and where you can find all kinds of shops and leisure areas. Supermarkets, hospital and numerous golf courses just 2 km away. One of them is the prestigious FINCA CORTESIN, where the world-class golf competition "Solheim 2023" has been held this year, as well as the Volvo Masters, etc. Walking along the promenade, you can reach the town of Sabinillas and the attractive Puerto de La Duquesa, in just 10 minutes you will find the first 2 restaurants. This property is distributed all on one level, it is very comfortable, quiet, private and bright from the beginning. The living room widens at the end, creating a separate area from the dining room. and the kitchen with a window to the dining area and views, could be completely opened and converted into an open-plan kitchen. The master bedroom is en-suite, with a shower and dressing area. The other bedroom also has built-in wardrobes and a separate bathroom. The community is well maintained, low-cost, and is scheduled to be painted soon. It has 2 swimming pools, one for adults and one for children, large green

+34 951 123 083 | +44 (0)330 179 8687 | info@idiliqestates.com Local 28, Edificio D, Centro de Negocios Puerta de Banús, N-340, Km 175, 29660 Nueva Andlaucia

areas, a paddle tennis court, and in addition to the included underground parking space, it has one. large community parking area and the bus stop next to it. This property has enormous rental potential. Your visit is highly recommended.