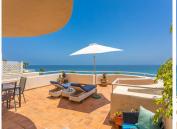

R4744135

Estepona

REF# R4744135 425.000 €

| BEDS | BATHS | BUILT | TERRACE |
|------|-------|-------|---------|
| 2    | 2     | 95 m² | 77 m²   |

FRONT LINE BEACH APARTMENT with LARGE 77 m2 TERRACE with ALL FACING THE SEA. Good quality 2Bed/2Bathroom with LARGE LIVING ROOM and direct access to the terrace from the living room and master bedroom. Thanks to its ELEVATED POSITION, enjoy PANORAMIC VIEWS OF THE SEA, BEACH AND COAST OF AFRICA, the sunrise is a spectacle from this position. Located between ESTEPONA and the attractive Puerto Duquesa, both 5 minutes by car and where you can find all kinds of shops and leisure areas. Supermarkets, hospital and numerous golf courses just 2 km away. One of them is the prestigious FINCA CORTESIN, where the world-class golf competition "Solheim 2023" has been held this year, as well as the Volvo Masters, etc. Walking along the promenade, you can reach the town of Sabinillas and the attractive Puerto de La Duquesa, in just 10 minutes you will find the first 2 restaurants. This property is distributed all on one level, it is very comfortable, quiet, private and bright from the beginning. The living room widens at the end, creating a separate area from the dining room. and the kitchen with a window to the dining area and views, could be completely opened and converted into an open-plan kitchen. The master bedroom is en-suite, with a shower and dressing area. The other bedroom also has built-in wardrobes and a separate bathroom. The community is well maintained, low-cost, and is scheduled to be painted soon. It has 2 swimming pools, one for adults and one for children, large green