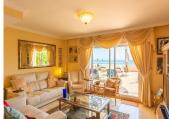

R4744135

Estepona

REF# R4744135 425.000 €

| BEDS | BATHS | BUILT | TERRACE |
|------|-------|-------|---------|
| 2    | 2     | 95 m² | 77 m²   |

FRONT LINE BEACH APARTMENT with LARGE 77 m2 TERRACE with ALL FACING THE SEA. Good quality 2Bed/2Bathroom with LARGE LIVING ROOM and direct access to the terrace from the living room and master bedroom. Thanks to its ELEVATED POSITION, enjoy PANORAMIC VIEWS OF THE SEA, BEACH AND COAST OF AFRICA, the sunrise is a spectacle from this position. Located between ESTEPONA and the attractive Puerto Duquesa, both 5 minutes by car and where you can find all kinds of shops and leisure areas. Supermarkets, hospital and numerous golf courses just 2 km away. One of them is the prestigious FINCA CORTESIN, where the world-class golf competition "Solheim 2023" has been held this year, as well as the Volvo Masters, etc. Walking along the promenade, you can reach the town of Sabinillas and the attractive Puerto de La Duquesa, in just 10 minutes you will find the first 2 restaurants. This property is distributed all on one level, it is very comfortable, quiet, private and bright from the beginning. The living room widens at the end, creating a separate area from the dining room. and the kitchen with a window to the dining area and views, could be completely opened and converted into an open-plan kitchen. The master bedroom is en-suite, with a shower and dressing area. The other bedroom also has built-in wardrobes and a separate bathroom. The community is well maintained, low-cost, and is scheduled to be painted soon. It has 2 swimming pools, one for adults and one for children, large green