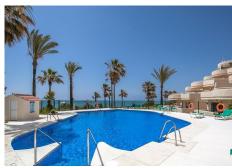

R4744135

Estepona

REF# R4744135 425.000 €

| BEDS | BATHS | BUILT | TERRACE |
|------|-------|-------|---------|
| 2    | 2     | 95 m² | 77 m²   |

FRONT LINE BEACH APARTMENT with LARGE 77 m2 TERRACE with ALL FACING THE SEA. Good quality 2Bed/2Bathroom with LARGE LIVING ROOM and direct access to the terrace from the living room and master bedroom. Thanks to its ELEVATED POSITION, enjoy PANORAMIC VIEWS OF THE SEA, BEACH AND COAST OF AFRICA, the sunrise is a spectacle from this position. Located between ESTEPONA and the attractive Puerto Duquesa, both 5 minutes by car and where you can find all kinds of shops and leisure areas. Supermarkets, hospital and numerous golf courses just 2 km away. One of them is the prestigious FINCA CORTESIN, where the world-class golf competition "Solheim 2023" has been held this year, as well as the Volvo Masters, etc. Walking along the promenade, you can reach the town of Sabinillas and the attractive Puerto de La Duquesa, in just 10 minutes you will find the first 2 restaurants. This property is distributed all on one level, it is very comfortable, quiet, private and bright from the beginning. The living room widens at the end, creating a separate area from the dining room. and the kitchen with a window to the dining area and views, could be completely opened and converted into an open-plan kitchen. The master bedroom is en-suite, with a shower and dressing area. The other bedroom also has built-in wardrobes and a separate bathroom. The community is well maintained, low-cost, and is scheduled to be painted soon. It has 2 swimming pools, one for adults and one for children, large green

+34 951 123 083 | +44 (0)330 179 8687 | info@idiliqestates.com Local 28, Edificio D, Centro de Negocios Puerta de Banús, N-340, Km 175, 29660 Nueva Andlaucia

areas, a paddle tennis court, and in addition to the included underground parking space, it has one. large community parking area and the bus stop next to it. This property has enormous rental potential. Your visit is highly recommended.