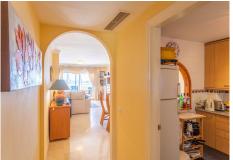

R4744135

Estepona

REF# R4744135 425.000 €

| BEDS | BATHS | BUILT | TERRACE |
|------|-------|-------|---------|
| 2    | 2     | 95 m² | 77 m²   |

FRONT LINE BEACH APARTMENT with LARGE 77 m2 TERRACE with ALL FACING THE SEA. Good quality 2Bed/2Bathroom with LARGE LIVING ROOM and direct access to the terrace from the living room and master bedroom. Thanks to its ELEVATED POSITION, enjoy PANORAMIC VIEWS OF THE SEA, BEACH AND COAST OF AFRICA, the sunrise is a spectacle from this position. Located between ESTEPONA and the attractive Puerto Duquesa, both 5 minutes by car and where you can find all kinds of shops and leisure areas. Supermarkets, hospital and numerous golf courses just 2 km away. One of them is the prestigious FINCA CORTESIN, where the world-class golf competition "Solheim 2023" has been held this year, as well as the Volvo Masters, etc. Walking along the promenade, you can reach the town of Sabinillas and the attractive Puerto de La Duquesa, in just 10 minutes you will find the first 2 restaurants. This property is distributed all on one level, it is very comfortable, quiet, private and bright from the beginning. The living room widens at the end, creating a separate area from the dining room. and the kitchen with a window to the dining area and views, could be completely opened and converted into an open-plan kitchen. The master bedroom is en-suite, with a shower and dressing area. The other bedroom also has built-in wardrobes and a separate bathroom. The community is well maintained, low-cost, and is scheduled to be painted soon. It has 2 swimming pools, one for adults and one for children, large green