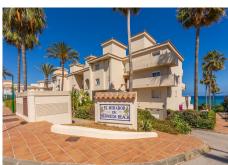

R4744135

Estepona

REF# R4744135 425.000 €

| BEDS | BATHS | BUILT | TERRACE |
|------|-------|-------|---------|
| 2    | 2     | 95 m² | 77 m²   |

FRONT LINE BEACH APARTMENT with LARGE 77 m2 TERRACE with ALL FACING THE SEA. Good quality 2Bed/2Bathroom with LARGE LIVING ROOM and direct access to the terrace from the living room and master bedroom. Thanks to its ELEVATED POSITION, enjoy PANORAMIC VIEWS OF THE SEA, BEACH AND COAST OF AFRICA, the sunrise is a spectacle from this position. Located between ESTEPONA and the attractive Puerto Duquesa, both 5 minutes by car and where you can find all kinds of shops and leisure areas. Supermarkets, hospital and numerous golf courses just 2 km away. One of them is the prestigious FINCA CORTESIN, where the world-class golf competition "Solheim 2023" has been held this year, as well as the Volvo Masters, etc. Walking along the promenade, you can reach the town of Sabinillas and the attractive Puerto de La Duquesa, in just 10 minutes you will find the first 2 restaurants. This property is distributed all on one level, it is very comfortable, quiet, private and bright from the beginning. The living room widens at the end, creating a separate area from the dining room. and the kitchen with a window to the dining area and views, could be completely opened and converted into an open-plan kitchen. The master bedroom is en-suite, with a shower and dressing area. The other bedroom also has built-in wardrobes and a separate bathroom. The community is well maintained, low-cost, and is scheduled to be painted soon. It has 2 swimming pools, one for adults and one for children, large green