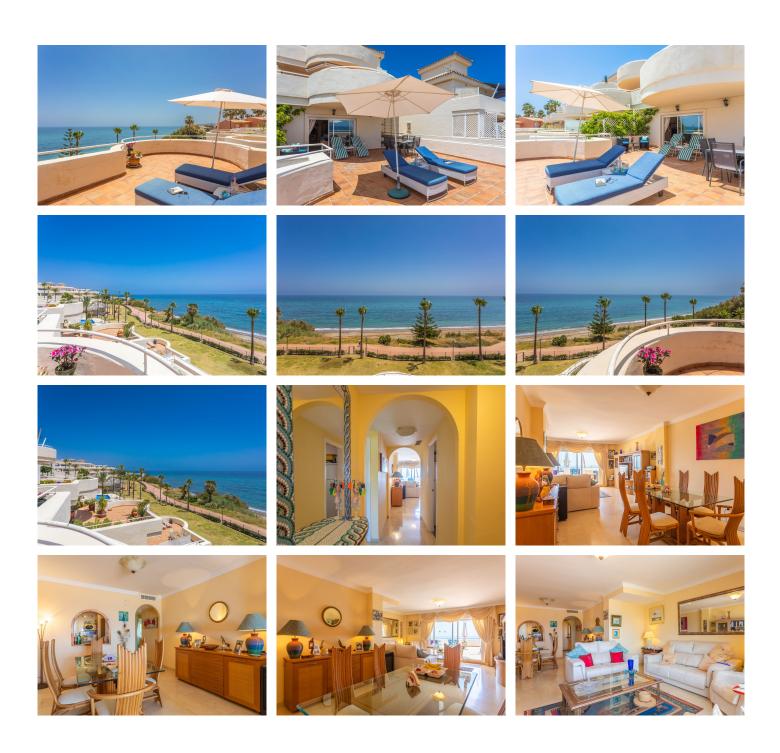

R4744135

Estepona

REF# R4744135 425.000 €

| BEDS | BATHS | BUILT | TERRACE |
|------|-------|-------|---------|
| 2    | 2     | 95 m² | 77 m²   |

FRONT LINE BEACH APARTMENT with LARGE 77 m2 TERRACE with ALL FACING THE SEA. Good quality 2Bed/2Bathroom with LARGE LIVING ROOM and direct access to the terrace from the living room and master bedroom. Thanks to its ELEVATED POSITION, enjoy PANORAMIC VIEWS OF THE SEA, BEACH AND COAST OF AFRICA, the sunrise is a spectacle from this position. Located between ESTEPONA and the attractive Puerto Duquesa, both 5 minutes by car and where you can find all kinds of shops and leisure areas. Supermarkets, hospital and numerous golf courses just 2 km away. One of them is the prestigious FINCA CORTESIN, where the world-class golf competition "Solheim 2023" has been held this year, as well as the Volvo Masters, etc. Walking along the promenade, you can reach the town of Sabinillas and the attractive Puerto de La Duquesa, in just 10 minutes you will find the first 2 restaurants. This property is distributed all on one level, it is very comfortable, quiet, private and bright from the beginning. The living room widens at the end, creating a separate area from the dining room. and the kitchen with a window to the dining area and views, could be completely opened and converted into an open-plan kitchen. The master bedroom is en-suite, with a shower and dressing area. The other bedroom also has built-in wardrobes and a separate bathroom. The community is well maintained, low-cost, and is scheduled to be painted soon. It has 2 swimming pools, one for adults and one for children, large green