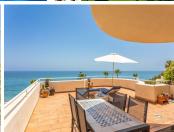

R4744135

Estepona

REF# R4744135 425.000 €

| BEDS | BATHS | BUILT | TERRACE |
|------|-------|-------|---------|
| 2    | 2     | 95 m² | 77 m²   |

FRONT LINE BEACH APARTMENT with LARGE 77 m2 TERRACE with ALL FACING THE SEA. Good quality 2Bed/2Bathroom with LARGE LIVING ROOM and direct access to the terrace from the living room and master bedroom. Thanks to its ELEVATED POSITION, enjoy PANORAMIC VIEWS OF THE SEA, BEACH AND COAST OF AFRICA, the sunrise is a spectacle from this position. Located between ESTEPONA and the attractive Puerto Duquesa, both 5 minutes by car and where you can find all kinds of shops and leisure areas. Supermarkets, hospital and numerous golf courses just 2 km away. One of them is the prestigious FINCA CORTESIN, where the world-class golf competition "Solheim 2023" has been held this year, as well as the Volvo Masters, etc. Walking along the promenade, you can reach the town of Sabinillas and the attractive Puerto de La Duquesa, in just 10 minutes you will find the first 2 restaurants. This property is distributed all on one level, it is very comfortable, quiet, private and bright from the beginning. The living room widens at the end, creating a separate area from the dining room. and the kitchen with a window to the dining area and views, could be completely opened and converted into an open-plan kitchen. The master bedroom is en-suite, with a shower and dressing area. The other bedroom also has built-in wardrobes and a separate bathroom. The community is well maintained, low-cost, and is scheduled to be painted soon. It has 2 swimming pools, one for adults and one for children, large green