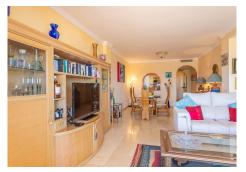

R4744135

Estepona

REF# R4744135 425.000 €

| BEDS | BATHS | BUILT | TERRACE |
|------|-------|-------|---------|
| 2    | 2     | 95 m² | 77 m²   |

FRONT LINE BEACH APARTMENT with LARGE 77 m2 TERRACE with ALL FACING THE SEA. Good quality 2Bed/2Bathroom with LARGE LIVING ROOM and direct access to the terrace from the living room and master bedroom. Thanks to its ELEVATED POSITION, enjoy PANORAMIC VIEWS OF THE SEA, BEACH AND COAST OF AFRICA, the sunrise is a spectacle from this position. Located between ESTEPONA and the attractive Puerto Duquesa, both 5 minutes by car and where you can find all kinds of shops and leisure areas. Supermarkets, hospital and numerous golf courses just 2 km away. One of them is the prestigious FINCA CORTESIN, where the world-class golf competition "Solheim 2023" has been held this year, as well as the Volvo Masters, etc. Walking along the promenade, you can reach the town of Sabinillas and the attractive Puerto de La Duquesa, in just 10 minutes you will find the first 2 restaurants. This property is distributed all on one level, it is very comfortable, quiet, private and bright from the beginning. The living room widens at the end, creating a separate area from the dining room. and the kitchen with a window to the dining area and views, could be completely opened and converted into an open-plan kitchen. The master bedroom is en-suite, with a shower and dressing area. The other bedroom also has built-in wardrobes and a separate bathroom. The community is well maintained, low-cost, and is scheduled to be painted soon. It has 2 swimming pools, one for adults and one for children, large green