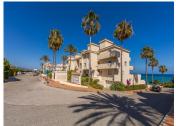

R4744135

Estepona

REF# R4744135 425.000 €

| BEDS | BATHS | BUILT | TERRACE |
|------|-------|-------|---------|
| 2    | 2     | 95 m² | 77 m²   |

FRONT LINE BEACH APARTMENT with LARGE 77 m2 TERRACE with ALL FACING THE SEA. Good quality 2Bed/2Bathroom with LARGE LIVING ROOM and direct access to the terrace from the living room and master bedroom. Thanks to its ELEVATED POSITION, enjoy PANORAMIC VIEWS OF THE SEA, BEACH AND COAST OF AFRICA, the sunrise is a spectacle from this position. Located between ESTEPONA and the attractive Puerto Duquesa, both 5 minutes by car and where you can find all kinds of shops and leisure areas. Supermarkets, hospital and numerous golf courses just 2 km away. One of them is the prestigious FINCA CORTESIN, where the world-class golf competition "Solheim 2023" has been held this year, as well as the Volvo Masters, etc. Walking along the promenade, you can reach the town of Sabinillas and the attractive Puerto de La Duquesa, in just 10 minutes you will find the first 2 restaurants. This property is distributed all on one level, it is very comfortable, quiet, private and bright from the beginning. The living room widens at the end, creating a separate area from the dining room. and the kitchen with a window to the dining area and views, could be completely opened and converted into an open-plan kitchen. The master bedroom is en-suite, with a shower and dressing area. The other bedroom also has built-in wardrobes and a separate bathroom. The community is well maintained, low-cost, and is scheduled to be painted soon. It has 2 swimming pools, one for adults and one for children, large green