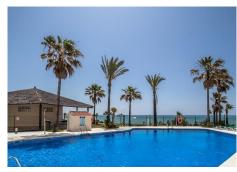

R4744135

Estepona

REF# R4744135 425.000 €

| BEDS | BATHS | BUILT | TERRACE |
|------|-------|-------|---------|
| 2    | 2     | 95 m² | 77 m²   |

FRONT LINE BEACH APARTMENT with LARGE 77 m2 TERRACE with ALL FACING THE SEA. Good quality 2Bed/2Bathroom with LARGE LIVING ROOM and direct access to the terrace from the living room and master bedroom. Thanks to its ELEVATED POSITION, enjoy PANORAMIC VIEWS OF THE SEA, BEACH AND COAST OF AFRICA, the sunrise is a spectacle from this position. Located between ESTEPONA and the attractive Puerto Duquesa, both 5 minutes by car and where you can find all kinds of shops and leisure areas. Supermarkets, hospital and numerous golf courses just 2 km away. One of them is the prestigious FINCA CORTESIN, where the world-class golf competition "Solheim 2023" has been held this year, as well as the Volvo Masters, etc. Walking along the promenade, you can reach the town of Sabinillas and the attractive Puerto de La Duquesa, in just 10 minutes you will find the first 2 restaurants. This property is distributed all on one level, it is very comfortable, quiet, private and bright from the beginning. The living room widens at the end, creating a separate area from the dining room. and the kitchen with a window to the dining area and views, could be completely opened and converted into an open-plan kitchen. The master bedroom is en-suite, with a shower and dressing area. The other bedroom also has built-in wardrobes and a separate bathroom. The community is well maintained, low-cost, and is scheduled to be painted soon. It has 2 swimming pools, one for adults and one for children, large green

+34 951 123 083 | +44 (0)330 179 8687 | info@idiliqestates.com Local 28, Edificio D, Centro de Negocios Puerta de Banús, N-340, Km 175, 29660 Nueva Andlaucia

areas, a paddle tennis court, and in addition to the included underground parking space, it has one. large community parking area and the bus stop next to it. This property has enormous rental potential. Your visit is highly recommended.