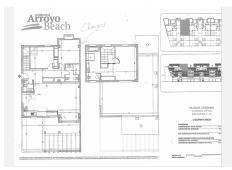

## R5016007

Estepona

REF# R5016007 770.000 €

| BEDS | BATHS | BUILT  | TERRACE |
|------|-------|--------|---------|
| 3    | 3     | 141 m² | 87 m²   |

## PENTHOUSE DUPLEX WITH PANORAMIC VIEWS IN ARROYO BEACH

This elegant duplex penthouse perfectly combines luxury, spaciousness, and inspiring views. Just a 4minute walk from the beach and only 5 minutes from the center of Estepona, the property boasts a privileged location ideal for those seeking well-being without giving up everyday convenience. Málaga Airport is just 50 minutes away, making getaways or family visits simple and accessible. Facing southeast, the home is bathed in natural light from sunrise to late afternoon. Enjoy breathtaking views of the sea, pool, and mountains from its generous 40 m<sup>2</sup> terraces, as well as from the spectacular private solarium of another 40 m<sup>2</sup> perfect for relaxing or sharing unforgettable moments. In excellent condition, this duplex penthouse offers three bedrooms and three bathrooms, making it ideal for families, a second home, or a solid investment on the Costa del Sol. High-quality finishes enhance every corner, while air conditioning ensures year-round comfort. The community features well-maintained gardens, a pool, and a gym creating leisure and relaxation spaces without leaving home. A storage room and garage are also included in the price, adding convenience to your everyday life. Close to supermarkets and entertainment areas, this property represents a unique opportunity for those in search of luxury, tranquility, and excellent access to both the