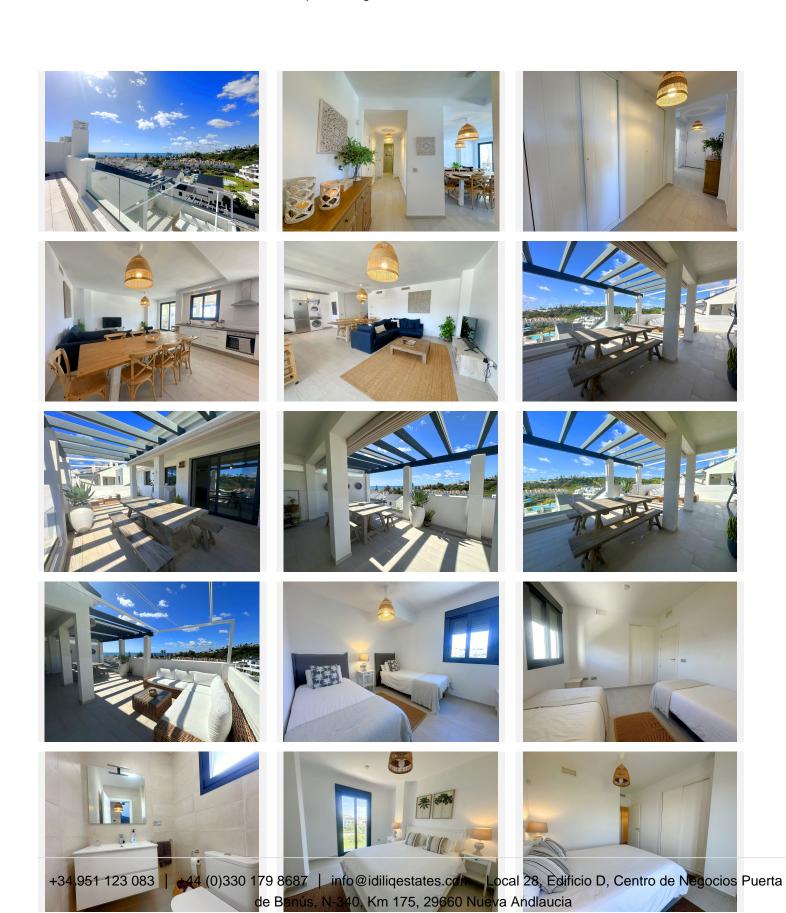

## PENTHOUSE DUPLEX WITH PANORAMIC VIEWS IN ARROYO BEACH

This elegant duplex penthouse perfectly combines luxury, spaciousness, and inspiring views. Just a 4minute walk from the beach and only 5 minutes from the center of Estepona, the property boasts a privileged location ideal for those seeking well-being without giving up everyday convenience. Málaga Airport is just 50 minutes away, making getaways or family visits simple and accessible. Facing southeast, the home is bathed in natural light from sunrise to late afternoon. Enjoy breathtaking views of the sea, pool, and mountains from its generous 40 m<sup>2</sup> terraces, as well as from the spectacular private solarium of another 40 m<sup>2</sup> perfect for relaxing or sharing unforgettable moments. In excellent condition, this duplex penthouse offers three bedrooms and three bathrooms, making it ideal for families, a second home, or a solid investment on the Costa del Sol. High-quality finishes enhance every corner, while air conditioning ensures year-round comfort. The community features well-maintained gardens, a pool, and a gym creating leisure and relaxation spaces without leaving home. A storage room and garage are also included in the price, adding convenience to your everyday life. Close to supermarkets and entertainment areas, this property represents a unique opportunity for those in search of luxury, tranquility, and excellent access to both the

beach and the city. Whether as a permanent residence or a holiday retreat, this penthouse in Arroyo Beach uerta de Banús, N-340, Km 175, 29660 Nueva Andlaucia

is a smart investment in one of the most promising areas of the Costa del Sol.