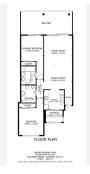

## R5040940

Estepona

REF# R5040940 397.000 €

| BEDS | BATHS | BUILT | TERRACE |
|------|-------|-------|---------|
| 2    | 2     | 90 m² | 32 m²   |

Exclusive Apartment with Spacious Sunny Terrace and Sea Views on the Estepona Coast

The apartment features 2 bedrooms and 2 bathrooms (one of them en-suite). It boasts a spacious and bright southeast-facing living room with direct access to a generous terrace that offers panoramic views of the sea, the pool, and the gardens. The kitchen is fully equipped and includes a practical separate laundry area. In addition, the property comes with an underground parking space and a storage room.