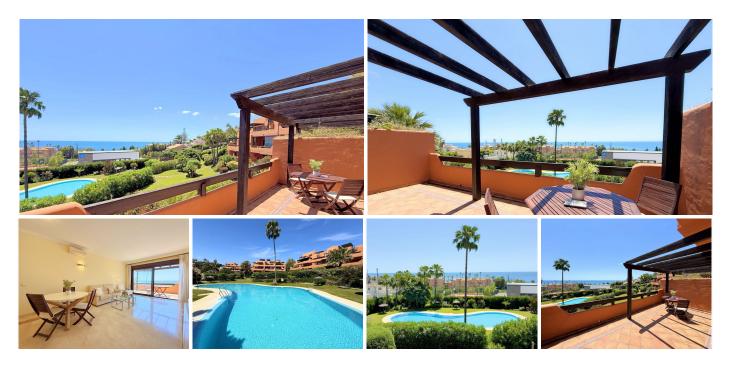

## R5040940

Estepona

REF# R5040940 397.000 €

| BEDS | BATHS | BUILT | TERRACE |
|------|-------|-------|---------|
| 2    | 2     | 90 m² | 32 m²   |

Exclusive Apartment with Spacious Sunny Terrace and Sea Views on the Estepona Coast

Located on the first floor, this magnificent property offers privacy, comfort, and an unbeatable natural setting. Just 200 meters from exceptional beaches, it is set within a beautifully maintained residential complex featuring lush tropical gardens and a large year-round swimming pool. Ideally situated between the ports of Estepona and La Duquesa—both just a 5-minute drive away—where you'll find a wide variety of shops, restaurants, entertainment options, and prestigious golf courses.

The apartment features 2 bedrooms and 2 bathrooms (one of them en-suite). It boasts a spacious and bright southeast-facing living room with direct access to a generous terrace that offers panoramic views of the sea, the pool, and the gardens. The kitchen is fully equipped and includes a practical separate laundry area. In addition, the property comes with an underground parking space and a storage room.