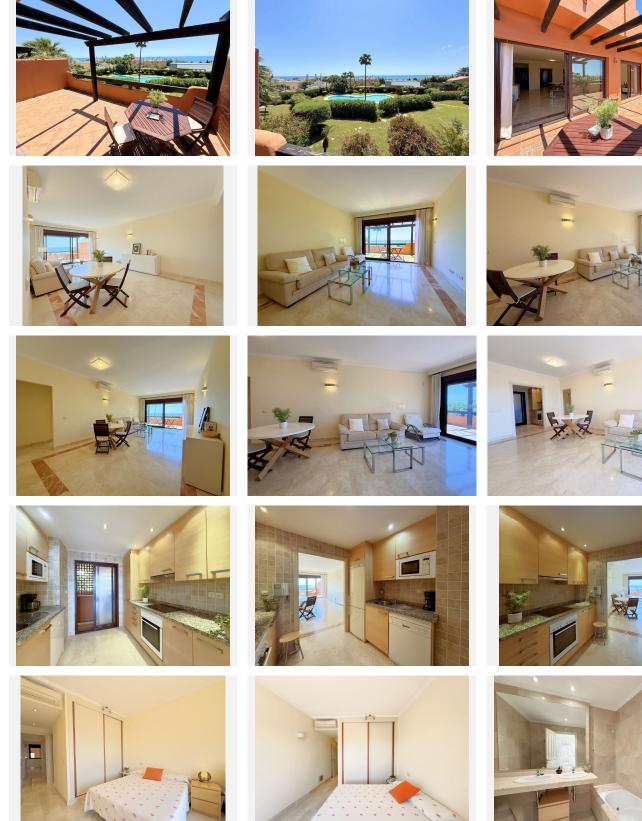

The apartment features 2 bedrooms and 2 bathrooms (one of them en-suite). It boasts a spacious and bright southeast-facing living room with direct access to a generous terrace that offers panoramic views of the sea, the pool, and the gardens. The kitchen is fully equipped and includes a practical separate laundry area. In addition, the property comes with an underground parking space and a storage room.