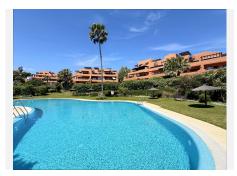

## R5040940

Estepona

REF# R5040940 397.000 €

| BEDS | BATHS | BUILT | TERRACE |
|------|-------|-------|---------|
| 2    | 2     | 90 m² | 32 m²   |

Exclusive Apartment with Spacious Sunny Terrace and Sea Views on the Estepona Coast

Located on the first floor, this magnificent property offers privacy, comfort, and an unbeatable natural setting. Just 200 meters from exceptional beaches, it is set within a beautifully maintained residential complex featuring lush tropical gardens and a large year-round swimming pool. Ideally situated between the ports of Estepona and La Duquesa—both just a 5-minute drive away—where you'll find a wide variety of shops, restaurants, entertainment options, and prestigious golf courses.

The apartment features 2 bedrooms and 2 bathrooms (one of them en-suite). It boasts a spacious and bright southeast-facing living room with direct access to a generous terrace that offers panoramic views of the sea, the pool, and the gardens. The kitchen is fully equipped and includes a practical separate laundry area. In addition, the property comes with an underground parking space and a storage room.