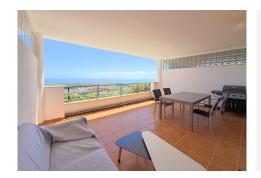

## R5021143

Casares Playa

REF# R5021143 230.000 €

| BEDS | BATHS | BUILT | PLOT  | TERRACE |
|------|-------|-------|-------|---------|
| 2    | 2     | 61 m² | 46 m² | 29 m²   |

Penthouse with Panoramic Golf, Sea, and Mountain Views in Doña Julia Golf, Casares Costa

The apartment is laid out on a single floor and offers 2 bedrooms and 2 bathrooms, one of them en-suite. With a south-facing orientation, it enjoys abundant natural light throughout the day. Its spacious terrace is perfect for relaxing or entertaining, offering stunning open views over the golf course and coastline. This outdoor space is ideal for enjoying the Mediterranean climate year-round, with the potential to create a chill-out area with a barbecue and jacuzzi.