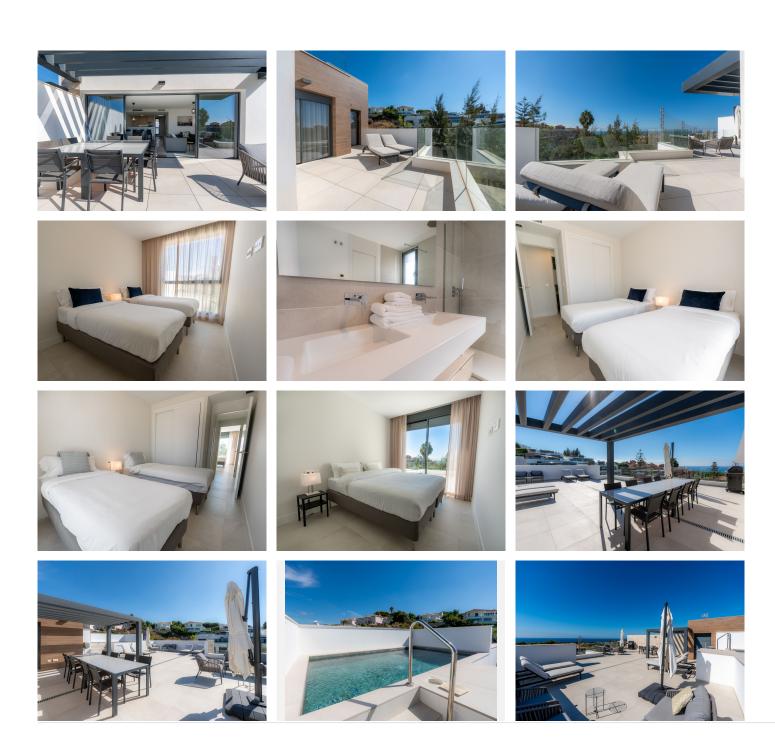

Artola Homes apartments are located right next to the golf course and offer great sea views. There are two types of home: penthouse apartments with a magnificent rooftop terrace and ground-floor apartments with a private garden. All properties offer floor to ceiling windows allowing natural light to enter and amazing terraces. Our listing is a fully furnished 4 bed 3 bath penthouse apartment with peninsula bar kitchen featuring NEFF appliances, integrated LED lighting, large-format porcelain tiles through-out, two private parking spaces, a storeroom and plunge pool included. On top the property has a holiday rental license and all interior furniture and outdoor terrace furniture stays with the house, so good opportunity to continue the existing rental business.

The design of the communal areas of Artola Homes reflects a commitment to sustainability, with a wide range of top-quality amenities and facilities. The residential complex has a beautiful outdoor swimming-pool, a fitness room and an indoor pool to provide total care for mind and body.