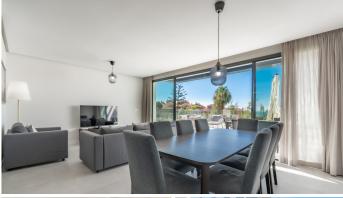

Artola Homes apartments are located right next to the golf course and offer great sea views. There are two types of home: penthouse apartments with a magnificent rooftop terrace and ground-floor apartments with a private garden. All properties offer floor to ceiling windows allowing natural light to enter and amazing terraces. Our listing is a fully furnished 4 bed 3 bath penthouse apartment with peninsula bar kitchen featuring NEFF appliances, integrated LED lighting, large-format porcelain tiles through-out, two private parking spaces, a storeroom and plunge pool included. On top the property has a holiday rental license and all interior furniture and outdoor terrace furniture stays with the house, so good opportunity to continue the existing rental business.