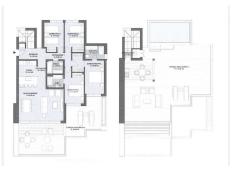

## PENTHOUSE 4 BEDROOMS 3 BATHROOMS IN **MARBELLA**

Marbella

REF# R4440658 1.190.000 €

| BEDS | BATHS | BUILT              | TERRACE |
|------|-------|--------------------|---------|
| 4    | 3     | 110 m <sup>2</sup> | 160 m²  |

Artola Homes apartments are located right next to the golf course and offer great sea views. There are two types of home: penthouse apartments with a magnificent rooftop terrace and ground-floor apartments with a private garden. All properties offer floor to ceiling windows allowing natural light to enter and amazing terraces. Our listing is a fully furnished 4 bed 3 bath penthouse apartment with peninsula bar kitchen featuring NEFF appliances, integrated LED lighting, large-format porcelain tiles through-out, two private parking spaces, a storeroom and plunge pool included. On top the property has a holiday rental license and all interior furniture and outdoor terrace furniture stays with the house, so good opportunity to continue the existing rental business.