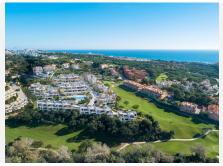

The Artola Homes residential complex is located in the exclusive Cabopino area also known as the oasis of the Costa del Sol. This gated and secured complex has been designed to offer residents the finest resort luxuries and has set new standards for residential developments in the area.

Artola Homes apartments are located right next to the golf course and offer great sea views. There are two types of home: penthouse apartments with a magnificent rooftop terrace and ground-floor apartments with a private garden. All properties offer floor to ceiling windows allowing natural light to enter and amazing terraces. Our listing is a fully furnished 4 bed 3 bath penthouse apartment with peninsula bar kitchen featuring NEFF appliances, integrated LED lighting, large-format porcelain tiles through-out, two private parking spaces, a storeroom and plunge pool included. On top the property has a holiday rental license and all interior furniture and outdoor terrace furniture stays with the house, so good opportunity to continue the existing rental business.

Proximity to numerous golf courses, downtown Marbella and the hidden gem marina and wide sandy beaches of Puerto de Cabopino makes this an ideal holiday home on the Costa del Sol. Contact us for further information and make an appointment to visit this luxurious penthouse.