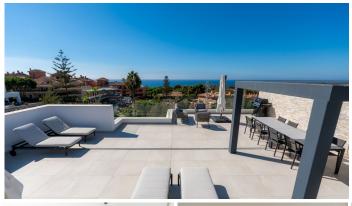

Artola Homes apartments are located right next to the golf course and offer great sea views. There are two types of home: penthouse apartments with a magnificent rooftop terrace and ground-floor apartments with a private garden. All properties offer floor to ceiling windows allowing natural light to enter and amazing terraces. Our listing is a fully furnished 4 bed 3 bath penthouse apartment with peninsula bar kitchen featuring NEFF appliances, integrated LED lighting, large-format porcelain tiles through-out, two private parking spaces, a storeroom and plunge pool included. On top the property has a holiday rental license and all interior furniture and outdoor terrace furniture stays with the house, so good opportunity to continue the existing rental business.

Proximity to numerous golf courses, downtown Marbella and the hidden gem marina and wide sandy beaches of Puerto de Cabopino makes this an ideal holiday home on the Costa del Sol. Contact us for further information and make an appointment to visit this luxurious penthouse.