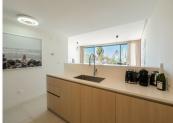

Artola Homes apartments are located right next to the golf course and offer great sea views. There are two types of home: penthouse apartments with a magnificent rooftop terrace and ground-floor apartments with a private garden. All properties offer floor to ceiling windows allowing natural light to enter and amazing terraces. Our listing is a fully furnished 4 bed 3 bath penthouse apartment with peninsula bar kitchen featuring NEFF appliances, integrated LED lighting, large-format porcelain tiles through-out, two private parking spaces, a storeroom and plunge pool included. On top the property has a holiday rental license and all interior furniture and outdoor terrace furniture stays with the house, so good opportunity to continue the existing rental business.