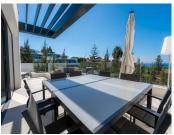

Artola Homes apartments are located right next to the golf course and offer great sea views. There are two types of home: penthouse apartments with a magnificent rooftop terrace and ground-floor apartments with a private garden. All properties offer floor to ceiling windows allowing natural light to enter and amazing terraces. Our listing is a fully furnished 4 bed 3 bath penthouse apartment with peninsula bar kitchen featuring NEFF appliances, integrated LED lighting, large-format porcelain tiles through-out, two private parking spaces, a storeroom and plunge pool included. On top the property has a holiday rental license and all interior furniture and outdoor terrace furniture stays with the house, so good opportunity to continue the existing rental business.