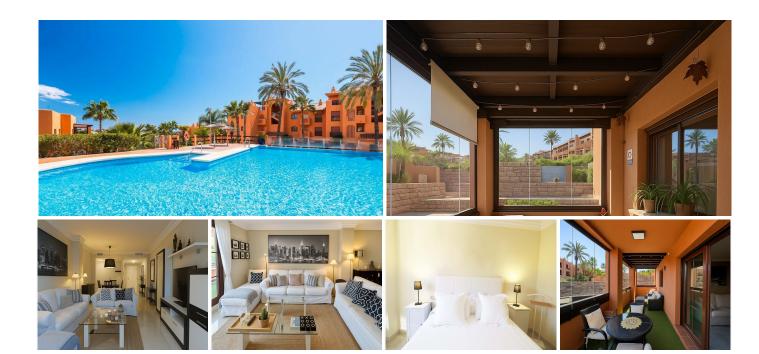

R5039440

REF# R5039440 530.000 €

| BEDS | BATHS | BUILT  | TERRACE |
|------|-------|--------|---------|
| 3    | 2     | 142 m² | 16 m²   |

Amazing apartment in one of the areas with the most demand today, the golden triangle of the Costa del Sol.

This impressive apartment, is localed in the Gazules del Sol urbanization in the municipality of Benahavis, a gated community with 24-hour security, offers an unparalleled lifestyle. It features three bedrooms, two bathrooms, and a spacious living room that opens onto a large terrace. The separate kitchen with a utility room is perfect for food lovers. The complex offers four outdoor pools, a heated indoor pool, a sauna, and paddle tennis and tennis courts to keep you active. The community gardens are excellently maintained, creating a green and serene environment. It is surrounded by the most prestigious golf courses on the Costa del Sol, such as Guadalmina, Los Flamingos, La Quinta, and Atalaya Country Club. Within walking distance of the beach and all amenities, including restaurants, supermarkets, and several international and prestigious schools on the Costa del Sol, it's perfect for those looking to combine luxury and comfort. It includes one parking spaces and a storage room, as well as marble floors and air conditioning with hot/cold pump for your comfort. Built in 2008, this apartment is located on the first floor, south-facing, and is in excellent condition. Don't miss the opportunity to live in this oasis of tranquility and luxury on the Costa del