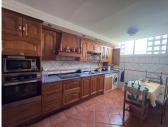

R5010571

Oliana Park

REF# R5010571 370.000 €

| BEDS | BATHS | BUILT  | TERRACE |
|------|-------|--------|---------|
| 3    | 2     | 108 m² | 35 m²   |

Semi-detached house for sale in residential complex, in the Atalaya area of Estepona, in an area very close to San Pedro Alcántara, Marbella and Puerto Banús. It is located on the new Golden Mile, a residential and holiday area surrounded by hotels such as Diana Park hotel, Atalaya Park, Marriott Hotel, Senator Estepona, well-known golf courses such as Atalaya, El Paraíso, Los Flamingos, restaurants, bars and clubs. from the beach, as well as large national and international supermarket chains such as Aldi, Lidl, Mercadona, and it is also an area where renowned national and international schools are concentrated. It is a house on two floors. The ground floor offers a kitchen, equipped with furniture and appliances, living room with fireplace and a toilet. In the hall there is a staircase that connects the ground floor with the second floor where we find the rest area, with three bedrooms, a full bathroom and a terrace. In the outdoor area there is a cozy terrace, with a dining, barbecue and relaxation area, where you can enjoy beautiful and long summer evenings. The orientation is south, a perfect orientation that gives the house a great light during most of the day. It is a great opportunity for investors, since rentals in the area are in high demand, offering the property great potential for profitability.