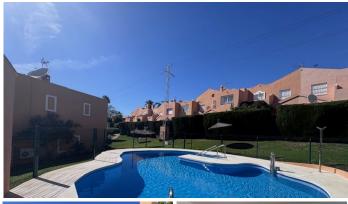

R5010571

Oliana Park

REF# R5010571 370.000 €

| BEDS | BATHS | BUILT  | TERRACE |
|------|-------|--------|---------|
| 3    | 2     | 108 m² | 35 m²   |

Semi-detached house for sale in residential complex, in the Atalaya area of Estepona, in an area very close to San Pedro Alcántara, Marbella and Puerto Banús. It is located on the new Golden Mile, a residential and holiday area surrounded by hotels such as Diana Park hotel, Atalaya Park, Marriott Hotel, Senator Estepona, well-known golf courses such as Atalaya, El Paraíso, Los Flamingos, restaurants, bars and clubs. from the beach, as well as large national and international supermarket chains such as Aldi, Lidl, Mercadona, and it is also an area where renowned national and international schools are concentrated. It is a house on two floors. The ground floor offers a kitchen, equipped with furniture and appliances, living room with fireplace and a toilet. In the hall there is a staircase that connects the ground floor with the second floor where we find the rest area, with three bedrooms, a full bathroom and a terrace. In the outdoor area there is a cozy terrace, with a dining, barbecue and relaxation area, where you can enjoy beautiful and long summer evenings. The orientation is south, a perfect orientation that gives the house a great light during most of the day. It is a great opportunity for investors, since rentals in the area are in high demand, offering the property great potential for profitability.