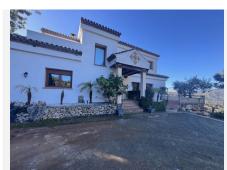

R4955488

REF# R4955488 1.600.000 €

| BEDS | BATHS | BUILT  | PLOT     | TERRACE |
|------|-------|--------|----------|---------|
| 4    | 4     | 233 m² | 10768 m² | 77 m²   |

Amazing villa with breathtaking panoramic views over the Lake of Istan, the Mediterranean and the coast with a south to west orientation. Surrounded by the Andalusian natural mountain landscapes with lots of privacy and tranquility. Far from the hustle and bustle, but close enough to reach Marbella town center, Puerto Banús and the beaches only within a few minutes by car. The property comprises of an entrance hall way this leads into large living room with dining area with wrap around terraces to enjoy the views, there is a large fully fitted kitchen with utility room, there are two bedrooms with guest toilet and bathroom. The first floor comprises of a large master bedroom with dressing room and en suite bathroom and a further one large bedrooms and bathroom. All bedrooms have access to a large wrap around terrace with open sea and mountain views. The property offers a swimming pool, allowing you to cool off while enjoying the breathtaking views of the coastline. The combination of the villa's design, amenities, and its stunning location make it an ideal choice for those seeking a luxurious and serene retreat on the Costa del Sol. This stunning villa has a high standards and viewings are highly recommended."