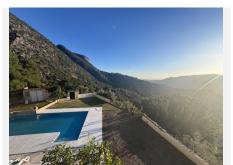

R4955488

REF# R4955488 1.600.000 €

| BEDS | BATHS | BUILT  | PLOT     | TERRACE |
|------|-------|--------|----------|---------|
| 4    | 4     | 233 m² | 10768 m² | 77 m²   |

Amazing villa with breathtaking panoramic views over the Lake of Istan, the Mediterranean and the coast with a south to west orientation. Surrounded by the Andalusian natural mountain landscapes with lots of privacy and tranquility. Far from the hustle and bustle, but close enough to reach Marbella town center, Puerto Banús and the beaches only within a few minutes by car. The property comprises of an entrance hall way this leads into large living room with dining area with wrap around terraces to enjoy the views, there is a large fully fitted kitchen with utility room, there are two bedrooms with guest toilet and bathroom. The first floor comprises of a large master bedroom with dressing room and en suite bathroom and a further one large bedrooms and bathroom. All bedrooms have access to a large wrap around terrace with open sea and mountain views. The property offers a swimming pool, allowing you to cool off while enjoying the breathtaking views of the coastline. The combination of the villa's design, amenities, and its stunning location make it an ideal choice for those seeking a luxurious and serene retreat on the Costa del Sol. This stunning villa has a high standards and viewings are highly recommended."