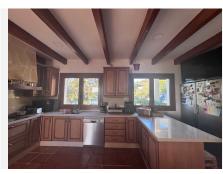

R4955488

REF# R4955488 1.600.000 €

| BEDS | BATHS | BUILT  | PLOT     | TERRACE |
|------|-------|--------|----------|---------|
| 4    | 4     | 233 m² | 10768 m² | 77 m²   |

Amazing villa with breathtaking panoramic views over the Lake of Istan, the Mediterranean and the coast with a south to west orientation. Surrounded by the Andalusian natural mountain landscapes with lots of privacy and tranquility. Far from the hustle and bustle, but close enough to reach Marbella town center, Puerto Banús and the beaches only within a few minutes by car. The property comprises of an entrance hall way this leads into large living room with dining area with wrap around terraces to enjoy the views, there is a large fully fitted kitchen with utility room, there are two bedrooms with guest toilet and bathroom. The first floor comprises of a large master bedroom with dressing room and en suite bathroom and a further one large bedrooms and bathroom. All bedrooms have access to a large wrap around terrace with open sea and mountain views. The property offers a swimming pool, allowing you to cool off while enjoying the breathtaking views of the coastline. The combination of the villa's design, amenities, and its stunning location make it an ideal choice for those seeking a luxurious and serene retreat on the Costa del Sol. This stunning villa has a high standards and viewings are highly recommended."