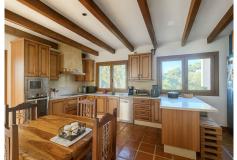

R4955488

REF# R4955488 1.600.000 €

| BEDS | BATHS | BUILT  | PLOT     | TERRACE |
|------|-------|--------|----------|---------|
| 4    | 4     | 233 m² | 10768 m² | 77 m²   |

Amazing villa with breathtaking panoramic views over the Lake of Istan, the Mediterranean and the coast with a south to west orientation. Surrounded by the Andalusian natural mountain landscapes with lots of privacy and tranquility. Far from the hustle and bustle, but close enough to reach Marbella town center, Puerto Banús and the beaches only within a few minutes by car. The property comprises of an entrance hall way this leads into large living room with dining area with wrap around terraces to enjoy the views, there is a large fully fitted kitchen with utility room, there are two bedrooms with guest toilet and bathroom. The first floor comprises of a large master bedroom with dressing room and en suite bathroom and a further one large bedrooms and bathroom. All bedrooms have access to a large wrap around terrace with open sea and mountain views. The property offers a swimming pool, allowing you to cool off while enjoying the breathtaking views of the coastline. The combination of the villa's design, amenities, and its stunning location make it an ideal choice for those seeking a luxurious and serene retreat on the Costa del Sol. This stunning villa has a high standards and viewings are highly recommended."