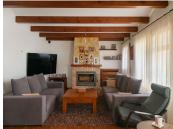

R4955488

REF# R4955488 1.600.000 €

| BEDS | BATHS | BUILT  | PLOT     | TERRACE |
|------|-------|--------|----------|---------|
| 4    | 4     | 233 m² | 10768 m² | 77 m²   |

Amazing villa with breathtaking panoramic views over the Lake of Istan, the Mediterranean and the coast with a south to west orientation. Surrounded by the Andalusian natural mountain landscapes with lots of privacy and tranquility. Far from the hustle and bustle, but close enough to reach Marbella town center, Puerto Banús and the beaches only within a few minutes by car. The property comprises of an entrance hall way this leads into large living room with dining area with wrap around terraces to enjoy the views, there is a large fully fitted kitchen with utility room, there are two bedrooms with guest toilet and bathroom. The first floor comprises of a large master bedroom with dressing room and en suite bathroom and a further one large bedrooms and bathroom. All bedrooms have access to a large wrap around terrace with open sea and mountain views. The property offers a swimming pool, allowing you to cool off while enjoying the breathtaking views of the coastline. The combination of the villa's design, amenities, and its stunning location make it an ideal choice for those seeking a luxurious and serene retreat on the Costa del Sol. This stunning villa has a high standards and viewings are highly recommended."