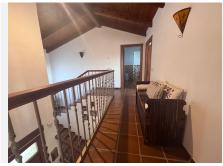

R4955488

REF# R4955488 1.600.000 €

| BEDS | BATHS | BUILT  | PLOT     | TERRACE |
|------|-------|--------|----------|---------|
| 4    | 4     | 233 m² | 10768 m² | 77 m²   |

Amazing villa with breathtaking panoramic views over the Lake of Istan, the Mediterranean and the coast with a south to west orientation. Surrounded by the Andalusian natural mountain landscapes with lots of privacy and tranquility. Far from the hustle and bustle, but close enough to reach Marbella town center, Puerto Banús and the beaches only within a few minutes by car. The property comprises of an entrance hall way this leads into large living room with dining area with wrap around terraces to enjoy the views, there is a large fully fitted kitchen with utility room, there are two bedrooms with guest toilet and bathroom. The first floor comprises of a large master bedroom with dressing room and en suite bathroom and a further one large bedrooms and bathroom. All bedrooms have access to a large wrap around terrace with open sea and mountain views. The property offers a swimming pool, allowing you to cool off while enjoying the breathtaking views of the coastline. The combination of the villa's design, amenities, and its stunning location make it an ideal choice for those seeking a luxurious and serene retreat on the Costa del Sol. This stunning villa has a high standards and viewings are highly recommended."