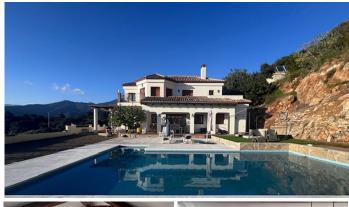

R4955488

REF# R4955488 1.600.000 €

| BEDS | BATHS | BUILT  | PLOT     | TERRACE |
|------|-------|--------|----------|---------|
| 4    | 4     | 233 m² | 10768 m² | 77 m²   |

Amazing villa with breathtaking panoramic views over the Lake of Istan, the Mediterranean and the coast with a south to west orientation. Surrounded by the Andalusian natural mountain landscapes with lots of privacy and tranquility. Far from the hustle and bustle, but close enough to reach Marbella town center, Puerto Banús and the beaches only within a few minutes by car. The property comprises of an entrance hall way this leads into large living room with dining area with wrap around terraces to enjoy the views, there is a large fully fitted kitchen with utility room, there are two bedrooms with guest toilet and bathroom. The first floor comprises of a large master bedroom with dressing room and en suite bathroom and a further one large bedrooms and bathroom. All bedrooms have access to a large wrap around terrace with open sea and mountain views. The property offers a swimming pool, allowing you to cool off while enjoying the breathtaking views of the coastline. The combination of the villa's design, amenities, and its stunning location make it an ideal choice for those seeking a luxurious and serene retreat on the Costa del Sol. This stunning villa has a high standards and viewings are highly recommended."