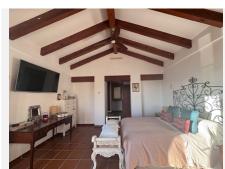

R4955488

REF# R4955488 1.600.000 €

| BEDS | BATHS | BUILT  | PLOT     | TERRACE |
|------|-------|--------|----------|---------|
| 4    | 4     | 233 m² | 10768 m² | 77 m²   |

Amazing villa with breathtaking panoramic views over the Lake of Istan, the Mediterranean and the coast with a south to west orientation. Surrounded by the Andalusian natural mountain landscapes with lots of privacy and tranquility. Far from the hustle and bustle, but close enough to reach Marbella town center, Puerto Banús and the beaches only within a few minutes by car. The property comprises of an entrance hall way this leads into large living room with dining area with wrap around terraces to enjoy the views, there is a large fully fitted kitchen with utility room, there are two bedrooms with guest toilet and bathroom. The first floor comprises of a large master bedroom with dressing room and en suite bathroom and a further one large bedrooms and bathroom. All bedrooms have access to a large wrap around terrace with open sea and mountain views. The property offers a swimming pool, allowing you to cool off while enjoying the breathtaking views of the coastline. The combination of the villa's design, amenities, and its stunning location make it an ideal choice for those seeking a luxurious and serene retreat on the Costa del Sol. This stunning villa has a high standards and viewings are highly recommended."