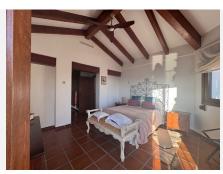

R4955488

REF# R4955488 1.600.000 €

| BEDS | BATHS | BUILT  | PLOT     | TERRACE |
|------|-------|--------|----------|---------|
| 4    | 4     | 233 m² | 10768 m² | 77 m²   |

Amazing villa with breathtaking panoramic views over the Lake of Istan, the Mediterranean and the coast with a south to west orientation. Surrounded by the Andalusian natural mountain landscapes with lots of privacy and tranquility. Far from the hustle and bustle, but close enough to reach Marbella town center, Puerto Banús and the beaches only within a few minutes by car. The property comprises of an entrance hall way this leads into large living room with dining area with wrap around terraces to enjoy the views, there is a large fully fitted kitchen with utility room, there are two bedrooms with guest toilet and bathroom. The first floor comprises of a large master bedroom with dressing room and en suite bathroom and a further one large bedrooms and bathroom. All bedrooms have access to a large wrap around terrace with open sea and mountain views. The property offers a swimming pool, allowing you to cool off while enjoying the breathtaking views of the coastline. The combination of the villa's design, amenities, and its stunning location make it an ideal choice for those seeking a luxurious and serene retreat on the Costa del Sol. This stunning villa has a high standards and viewings are highly recommended."