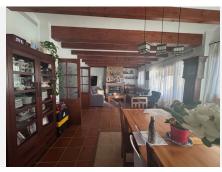

R4955488

REF# R4955488 1.600.000 €

| BEDS | BATHS | BUILT  | PLOT     | TERRACE |
|------|-------|--------|----------|---------|
| 4    | 4     | 233 m² | 10768 m² | 77 m²   |

Amazing villa with breathtaking panoramic views over the Lake of Istan, the Mediterranean and the coast with a south to west orientation. Surrounded by the Andalusian natural mountain landscapes with lots of privacy and tranquility. Far from the hustle and bustle, but close enough to reach Marbella town center, Puerto Banús and the beaches only within a few minutes by car. The property comprises of an entrance hall way this leads into large living room with dining area with wrap around terraces to enjoy the views, there is a large fully fitted kitchen with utility room, there are two bedrooms with guest toilet and bathroom. The first floor comprises of a large master bedroom with dressing room and en suite bathroom and a further one large bedrooms and bathroom. All bedrooms have access to a large wrap around terrace with open sea and mountain views. The property offers a swimming pool, allowing you to cool off while enjoying the breathtaking views of the coastline. The combination of the villa's design, amenities, and its stunning location make it an ideal choice for those seeking a luxurious and serene retreat on the Costa del Sol. This stunning villa has a high standards and viewings are highly recommended."