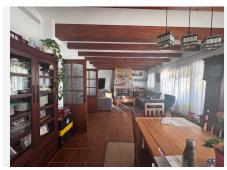

R4955488

REF# R4955488 1.600.000 €

| BEDS | BATHS | BUILT  | PLOT     | TERRACE |
|------|-------|--------|----------|---------|
| 4    | 4     | 233 m² | 10768 m² | 77 m²   |

Amazing villa with breathtaking panoramic views over the Lake of Istan, the Mediterranean and the coast with a south to west orientation. Surrounded by the Andalusian natural mountain landscapes with lots of privacy and tranquility. Far from the hustle and bustle, but close enough to reach Marbella town center, Puerto Banús and the beaches only within a few minutes by car. The property comprises of an entrance hall way this leads into large living room with dining area with wrap around terraces to enjoy the views, there is a large fully fitted kitchen with utility room, there are two bedrooms with guest toilet and bathroom. The first floor comprises of a large master bedroom with dressing room and en suite bathroom and a further one large bedrooms and bathroom. All bedrooms have access to a large wrap around terrace with open sea and mountain views. The property offers a swimming pool, allowing you to cool off while enjoying the breathtaking views of the coastline. The combination of the villa's design, amenities, and its stunning location make it an ideal choice for those seeking a luxurious and serene retreat on the Costa del Sol. This stunning villa has a high standards and viewings are highly recommended."