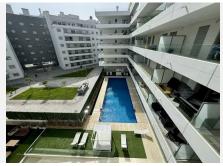

## R4907614

Nueva Andalucía

REF# R4907614 399.000 €

| BEDS | BATHS | BUILT | TERRACE |
|------|-------|-------|---------|
| 2    | 2     | 91 m² | 22 m²   |

For sale apartment to enjoy a quiet environment, while having all the comforts in Nueva Andalucia It has two bedrooms, two bathrooms (one of them onsuite), open kitchen, living room and terraces. Kitchen. open to the living room, with high and low capacity stratified units, white finishes with handle, Silestone or similar worktop and with electrical appliances. Soldiers. The non-humid floors will be made with laminate flooring in a light oak tone. Kitchen and bathroom floors with large-format porcelain stoneware. Bathrooms. The main bathroom has a toilet, porcelain shower and wall-mounted sink. The secondary with toilet, bathtub and mural sink. Wardrove. Built-in wardrobes with white lacquered doors with handle and interior finish in beige textile. Common zones: Aires de Guadaiza offers you a day to day with all the comforts. Common areas with everything you need to enjoy. Homes to be lived. Spaces that provide us with maximum comfort, and at the same time offer us a feeling of freedom, openness to the outside and multiple possibilities to make everyday life more pleasant. That is what we propose in Aires de Guadaiza. Freedom, comfort and versatility. In an exclusive and closed urbanization of more than 550 m2. With swimming pool, solarium, chill out area... Everything you need to enjoy, you have it here. Parking space and storage room are included in the price