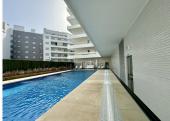

## R4907614

Nueva Andalucía

REF# R4907614 399.000 €

| BEDS | BATHS | BUILT | TERRACE |
|------|-------|-------|---------|
| 2    | 2     | 91 m² | 22 m²   |

For sale apartment to enjoy a quiet environment, while having all the comforts in Nueva Andalucia It has two bedrooms, two bathrooms (one of them onsuite), open kitchen, living room and terraces. Kitchen. open to the living room, with high and low capacity stratified units, white finishes with handle, Silestone or similar worktop and with electrical appliances. Soldiers. The non-humid floors will be made with laminate flooring in a light oak tone. Kitchen and bathroom floors with large-format porcelain stoneware. Bathrooms. The main bathroom has a toilet, porcelain shower and wall-mounted sink. The secondary with toilet, bathtub and mural sink. Wardrove. Built-in wardrobes with white lacquered doors with handle and interior finish in beige textile. Common zones: Aires de Guadaiza offers you a day to day with all the comforts. Common areas with everything you need to enjoy. Homes to be lived. Spaces that provide us with maximum comfort, and at the same time offer us a feeling of freedom, openness to the outside and multiple possibilities to make everyday life more pleasant. That is what we propose in Aires de Guadaiza. Freedom, comfort and versatility. In an exclusive and closed urbanization of more than 550 m2. With swimming pool, solarium, chill out area... Everything you need to enjoy, you have it here. Parking space and storage room are included in the price