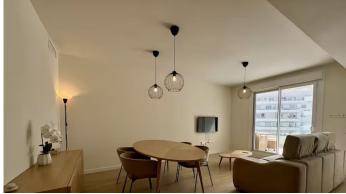

## R4907614

Nueva Andalucía

REF# R4907614 399.000 €

| BEDS | BATHS | BUILT | TERRACE |
|------|-------|-------|---------|
| 2    | 2     | 91 m² | 22 m²   |

For sale apartment to enjoy a quiet environment, while having all the comforts in Nueva Andalucia It has two bedrooms, two bathrooms (one of them onsuite), open kitchen, living room and terraces. Kitchen. open to the living room, with high and low capacity stratified units, white finishes with handle, Silestone or similar worktop and with electrical appliances. Soldiers. The non-humid floors will be made with laminate flooring in a light oak tone. Kitchen and bathroom floors with large-format porcelain stoneware. Bathrooms. The main bathroom has a toilet, porcelain shower and wall-mounted sink. The secondary with toilet, bathtub and mural sink. Wardrove. Built-in wardrobes with white lacquered doors with handle and interior finish in beige textile. Common zones: Aires de Guadaiza offers you a day to day with all the comforts. Common areas with everything you need to enjoy. Homes to be lived. Spaces that provide us with maximum comfort, and at the same time offer us a feeling of freedom, openness to the outside and multiple possibilities to make everyday life more pleasant. That is what we propose in Aires de Guadaiza. Freedom, comfort and versatility. In an exclusive and closed urbanization of more than 550 m2. With swimming pool, solarium, chill out area... Everything you need to enjoy, you have it here. Parking space and storage room are included in the price