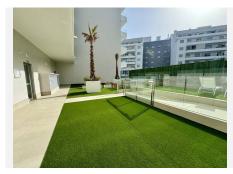

## R4907614

Nueva Andalucía

REF# R4907614 399.000 €

| BEDS | BATHS | BUILT | TERRACE |
|------|-------|-------|---------|
| 2    | 2     | 91 m² | 22 m²   |

For sale apartment to enjoy a quiet environment, while having all the comforts in Nueva Andalucia It has two bedrooms, two bathrooms (one of them onsuite), open kitchen, living room and terraces. Kitchen. open to the living room, with high and low capacity stratified units, white finishes with handle, Silestone or similar worktop and with electrical appliances. Soldiers. The non-humid floors will be made with laminate flooring in a light oak tone. Kitchen and bathroom floors with large-format porcelain stoneware. Bathrooms. The main bathroom has a toilet, porcelain shower and wall-mounted sink. The secondary with toilet, bathtub and mural sink. Wardrove. Built-in wardrobes with white lacquered doors with handle and interior finish in beige textile. Common zones: Aires de Guadaiza offers you a day to day with all the comforts. Common areas with everything you need to enjoy. Homes to be lived. Spaces that provide us with maximum comfort, and at the same time offer us a feeling of freedom, openness to the outside and multiple possibilities to make everyday life more pleasant. That is what we propose in Aires de Guadaiza. Freedom, comfort and versatility. In an exclusive and closed urbanization of more than 550 m2. With swimming pool, solarium, chill out area... Everything you need to enjoy, you have it here. Parking space and storage room are included in the price