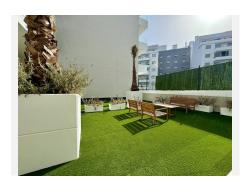

## R4907614

Nueva Andalucía

REF# R4907614 399.000 €

| BEDS | BATHS | BUILT | TERRACE |
|------|-------|-------|---------|
| 2    | 2     | 91 m² | 22 m²   |

For sale apartment to enjoy a quiet environment, while having all the comforts in Nueva Andalucia It has two bedrooms, two bathrooms (one of them onsuite), open kitchen, living room and terraces. Kitchen. open to the living room, with high and low capacity stratified units, white finishes with handle, Silestone or similar worktop and with electrical appliances. Soldiers. The non-humid floors will be made with laminate flooring in a light oak tone. Kitchen and bathroom floors with large-format porcelain stoneware. Bathrooms. The main bathroom has a toilet, porcelain shower and wall-mounted sink. The secondary with toilet, bathtub and mural sink. Wardrove. Built-in wardrobes with white lacquered doors with handle and interior finish in beige textile. Common zones: Aires de Guadaiza offers you a day to day with all the comforts. Common areas with everything you need to enjoy. Homes to be lived. Spaces that provide us with maximum comfort, and at the same time offer us a feeling of freedom, openness to the outside and multiple possibilities to make everyday life more pleasant. That is what we propose in Aires de Guadaiza. Freedom, comfort and versatility. In an exclusive and closed urbanization of more than 550 m2. With swimming pool, solarium, chill out area... Everything you need to enjoy, you have it here. Parking space and storage room are included in the price