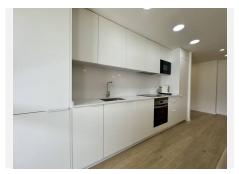

## R4907614

Nueva Andalucía

REF# R4907614 399.000 €

| BEDS | BATHS | BUILT | TERRACE |
|------|-------|-------|---------|
| 2    | 2     | 91 m² | 22 m²   |

For sale apartment to enjoy a quiet environment, while having all the comforts in Nueva Andalucia It has two bedrooms, two bathrooms (one of them onsuite), open kitchen, living room and terraces. Kitchen. open to the living room, with high and low capacity stratified units, white finishes with handle, Silestone or similar worktop and with electrical appliances. Soldiers. The non-humid floors will be made with laminate flooring in a light oak tone. Kitchen and bathroom floors with large-format porcelain stoneware. Bathrooms. The main bathroom has a toilet, porcelain shower and wall-mounted sink. The secondary with toilet, bathtub and mural sink. Wardrove. Built-in wardrobes with white lacquered doors with handle and interior finish in beige textile. Common zones: Aires de Guadaiza offers you a day to day with all the comforts. Common areas with everything you need to enjoy. Homes to be lived. Spaces that provide us with maximum comfort, and at the same time offer us a feeling of freedom, openness to the outside and multiple possibilities to make everyday life more pleasant. That is what we propose in Aires de Guadaiza. Freedom, comfort and versatility. In an exclusive and closed urbanization of more than 550 m2. With swimming pool, solarium, chill out area... Everything you need to enjoy, you have it here. Parking space and storage room are included in the price