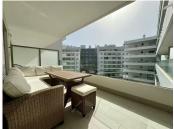

## R4907614

Nueva Andalucía

REF# R4907614 399.000 €

| BEDS | BATHS | BUILT | TERRACE |
|------|-------|-------|---------|
| 2    | 2     | 91 m² | 22 m²   |

For sale apartment to enjoy a quiet environment, while having all the comforts in Nueva Andalucia It has two bedrooms, two bathrooms (one of them onsuite), open kitchen, living room and terraces. Kitchen. open to the living room, with high and low capacity stratified units, white finishes with handle, Silestone or similar worktop and with electrical appliances. Soldiers. The non-humid floors will be made with laminate flooring in a light oak tone. Kitchen and bathroom floors with large-format porcelain stoneware. Bathrooms. The main bathroom has a toilet, porcelain shower and wall-mounted sink. The secondary with toilet, bathtub and mural sink. Wardrove. Built-in wardrobes with white lacquered doors with handle and interior finish in beige textile. Common zones: Aires de Guadaiza offers you a day to day with all the comforts. Common areas with everything you need to enjoy. Homes to be lived. Spaces that provide us with maximum comfort, and at the same time offer us a feeling of freedom, openness to the outside and multiple possibilities to make everyday life more pleasant. That is what we propose in Aires de Guadaiza. Freedom, comfort and versatility. In an exclusive and closed urbanization of more than 550 m2. With swimming pool, solarium, chill out area... Everything you need to enjoy, you have it here. Parking space and storage room are included in the price