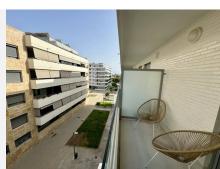

## R4907614

Nueva Andalucía

REF# R4907614 399.000 €

| BEDS | BATHS | BUILT | TERRACE |
|------|-------|-------|---------|
| 2    | 2     | 91 m² | 22 m²   |

For sale apartment to enjoy a quiet environment, while having all the comforts in Nueva Andalucia It has two bedrooms, two bathrooms (one of them onsuite), open kitchen, living room and terraces. Kitchen. open to the living room, with high and low capacity stratified units, white finishes with handle, Silestone or similar worktop and with electrical appliances. Soldiers. The non-humid floors will be made with laminate flooring in a light oak tone. Kitchen and bathroom floors with large-format porcelain stoneware. Bathrooms. The main bathroom has a toilet, porcelain shower and wall-mounted sink. The secondary with toilet, bathtub and mural sink. Wardrove. Built-in wardrobes with white lacquered doors with handle and interior finish in beige textile. Common zones: Aires de Guadaiza offers you a day to day with all the comforts. Common areas with everything you need to enjoy. Homes to be lived. Spaces that provide us with maximum comfort, and at the same time offer us a feeling of freedom, openness to the outside and multiple possibilities to make everyday life more pleasant. That is what we propose in Aires de Guadaiza. Freedom, comfort and versatility. In an exclusive and closed urbanization of more than 550 m2. With swimming pool, solarium, chill out area... Everything you need to enjoy, you have it here. Parking space and storage room are included in the price