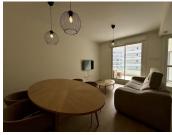

## R4907614

Nueva Andalucía

REF# R4907614 399.000 €

| BEDS | BATHS | BUILT | TERRACE |
|------|-------|-------|---------|
| 2    | 2     | 91 m² | 22 m²   |

For sale apartment to enjoy a quiet environment, while having all the comforts in Nueva Andalucia It has two bedrooms, two bathrooms (one of them onsuite), open kitchen, living room and terraces. Kitchen. open to the living room, with high and low capacity stratified units, white finishes with handle, Silestone or similar worktop and with electrical appliances. Soldiers. The non-humid floors will be made with laminate flooring in a light oak tone. Kitchen and bathroom floors with large-format porcelain stoneware. Bathrooms. The main bathroom has a toilet, porcelain shower and wall-mounted sink. The secondary with toilet, bathtub and mural sink. Wardrove. Built-in wardrobes with white lacquered doors with handle and interior finish in beige textile. Common zones: Aires de Guadaiza offers you a day to day with all the comforts. Common areas with everything you need to enjoy. Homes to be lived. Spaces that provide us with maximum comfort, and at the same time offer us a feeling of freedom, openness to the outside and multiple possibilities to make everyday life more pleasant. That is what we propose in Aires de Guadaiza. Freedom, comfort and versatility. In an exclusive and closed urbanization of more than 550 m2. With swimming pool, solarium, chill out area... Everything you need to enjoy, you have it here. Parking space and storage room are included in the price