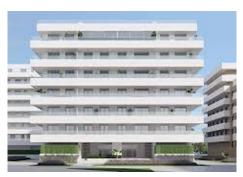

## R4907614

Nueva Andalucía

REF# R4907614 399.000 €

| BEDS | BATHS | BUILT | TERRACE |
|------|-------|-------|---------|
| 2    | 2     | 91 m² | 22 m²   |

For sale apartment to enjoy a quiet environment, while having all the comforts in Nueva Andalucia It has two bedrooms, two bathrooms (one of them onsuite), open kitchen, living room and terraces. Kitchen. open to the living room, with high and low capacity stratified units, white finishes with handle, Silestone or similar worktop and with electrical appliances. Soldiers. The non-humid floors will be made with laminate flooring in a light oak tone. Kitchen and bathroom floors with large-format porcelain stoneware. Bathrooms. The main bathroom has a toilet, porcelain shower and wall-mounted sink. The secondary with toilet, bathtub and mural sink. Wardrove. Built-in wardrobes with white lacquered doors with handle and interior finish in beige textile. Common zones: Aires de Guadaiza offers you a day to day with all the comforts. Common areas with everything you need to enjoy. Homes to be lived. Spaces that provide us with maximum comfort, and at the same time offer us a feeling of freedom, openness to the outside and multiple possibilities to make everyday life more pleasant. That is what we propose in Aires de Guadaiza. Freedom, comfort and versatility. In an exclusive and closed urbanization of more than 550 m2. With swimming pool, solarium, chill out area... Everything you need to enjoy, you have it here. Parking space and storage room are included in the price