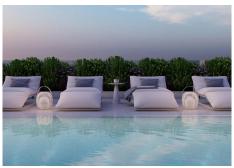

## R4907614

Nueva Andalucía

REF# R4907614 399.000 €

| BEDS | BATHS | BUILT | TERRACE |
|------|-------|-------|---------|
| 2    | 2     | 91 m² | 22 m²   |

For sale apartment to enjoy a quiet environment, while having all the comforts in Nueva Andalucia It has two bedrooms, two bathrooms (one of them onsuite), open kitchen, living room and terraces. Kitchen. open to the living room, with high and low capacity stratified units, white finishes with handle, Silestone or similar worktop and with electrical appliances. Soldiers. The non-humid floors will be made with laminate flooring in a light oak tone. Kitchen and bathroom floors with large-format porcelain stoneware. Bathrooms. The main bathroom has a toilet, porcelain shower and wall-mounted sink. The secondary with toilet, bathtub and mural sink. Wardrove. Built-in wardrobes with white lacquered doors with handle and interior finish in beige textile. Common zones: Aires de Guadaiza offers you a day to day with all the comforts. Common areas with everything you need to enjoy. Homes to be lived. Spaces that provide us with maximum comfort, and at the same time offer us a feeling of freedom, openness to the outside and multiple possibilities to make everyday life more pleasant. That is what we propose in Aires de Guadaiza. Freedom, comfort and versatility. In an exclusive and closed urbanization of more than 550 m2. With swimming pool, solarium, chill out area... Everything you need to enjoy, you have it here. Parking space and storage room are included in the price