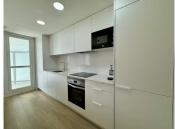

## R4907614

Nueva Andalucía

REF# R4907614 399.000 €

| BEDS | BATHS | BUILT | TERRACE |
|------|-------|-------|---------|
| 2    | 2     | 91 m² | 22 m²   |

For sale apartment to enjoy a quiet environment, while having all the comforts in Nueva Andalucia It has two bedrooms, two bathrooms (one of them onsuite), open kitchen, living room and terraces. Kitchen. open to the living room, with high and low capacity stratified units, white finishes with handle, Silestone or similar worktop and with electrical appliances. Soldiers. The non-humid floors will be made with laminate flooring in a light oak tone. Kitchen and bathroom floors with large-format porcelain stoneware. Bathrooms. The main bathroom has a toilet, porcelain shower and wall-mounted sink. The secondary with toilet, bathtub and mural sink. Wardrove. Built-in wardrobes with white lacquered doors with handle and interior finish in beige textile. Common zones: Aires de Guadaiza offers you a day to day with all the comforts. Common areas with everything you need to enjoy. Homes to be lived. Spaces that provide us with maximum comfort, and at the same time offer us a feeling of freedom, openness to the outside and multiple possibilities to make everyday life more pleasant. That is what we propose in Aires de Guadaiza. Freedom, comfort and versatility. In an exclusive and closed urbanization of more than 550 m2. With swimming pool, solarium, chill out area... Everything you need to enjoy, you have it here. Parking space and storage room are included in the price