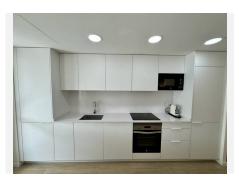

## R4907614

Nueva Andalucía

REF# R4907614 399.000 €

| BEDS | BATHS | BUILT | TERRACE |
|------|-------|-------|---------|
| 2    | 2     | 91 m² | 22 m²   |

For sale apartment to enjoy a quiet environment, while having all the comforts in Nueva Andalucia It has two bedrooms, two bathrooms (one of them onsuite), open kitchen, living room and terraces. Kitchen. open to the living room, with high and low capacity stratified units, white finishes with handle, Silestone or similar worktop and with electrical appliances. Soldiers. The non-humid floors will be made with laminate flooring in a light oak tone. Kitchen and bathroom floors with large-format porcelain stoneware. Bathrooms. The main bathroom has a toilet, porcelain shower and wall-mounted sink. The secondary with toilet, bathtub and mural sink. Wardrove. Built-in wardrobes with white lacquered doors with handle and interior finish in beige textile. Common zones: Aires de Guadaiza offers you a day to day with all the comforts. Common areas with everything you need to enjoy. Homes to be lived. Spaces that provide us with maximum comfort, and at the same time offer us a feeling of freedom, openness to the outside and multiple possibilities to make everyday life more pleasant. That is what we propose in Aires de Guadaiza. Freedom, comfort and versatility. In an exclusive and closed urbanization of more than 550 m2. With swimming pool, solarium, chill out area... Everything you need to enjoy, you have it here. Parking space and storage room are included in the price