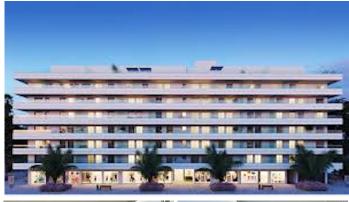

## R4907614

Nueva Andalucía

REF# R4907614 399.000 €

| BEDS | BATHS | BUILT | TERRACE |
|------|-------|-------|---------|
| 2    | 2     | 91 m² | 22 m²   |

For sale apartment to enjoy a quiet environment, while having all the comforts in Nueva Andalucia It has two bedrooms, two bathrooms (one of them onsuite), open kitchen, living room and terraces. Kitchen. open to the living room, with high and low capacity stratified units, white finishes with handle, Silestone or similar worktop and with electrical appliances. Soldiers. The non-humid floors will be made with laminate flooring in a light oak tone. Kitchen and bathroom floors with large-format porcelain stoneware. Bathrooms. The main bathroom has a toilet, porcelain shower and wall-mounted sink. The secondary with toilet, bathtub and mural sink. Wardrove. Built-in wardrobes with white lacquered doors with handle and interior finish in beige textile. Common zones: Aires de Guadaiza offers you a day to day with all the comforts. Common areas with everything you need to enjoy. Homes to be lived. Spaces that provide us with maximum comfort, and at the same time offer us a feeling of freedom, openness to the outside and multiple possibilities to make everyday life more pleasant. That is what we propose in Aires de Guadaiza. Freedom, comfort and versatility. In an exclusive and closed urbanization of more than 550 m2. With swimming pool, solarium, chill out area... Everything you need to enjoy, you have it here. Parking space and storage room are included in the price