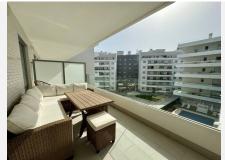

## R4907614

Nueva Andalucía

REF# R4907614 399.000 €

| BEDS | BATHS | BUILT | TERRACE |
|------|-------|-------|---------|
| 2    | 2     | 91 m² | 22 m²   |

For sale apartment to enjoy a quiet environment, while having all the comforts in Nueva Andalucia It has two bedrooms, two bathrooms (one of them onsuite), open kitchen, living room and terraces. Kitchen. open to the living room, with high and low capacity stratified units, white finishes with handle, Silestone or similar worktop and with electrical appliances. Soldiers. The non-humid floors will be made with laminate flooring in a light oak tone. Kitchen and bathroom floors with large-format porcelain stoneware. Bathrooms. The main bathroom has a toilet, porcelain shower and wall-mounted sink. The secondary with toilet, bathtub and mural sink. Wardrove. Built-in wardrobes with white lacquered doors with handle and interior finish in beige textile. Common zones: Aires de Guadaiza offers you a day to day with all the comforts. Common areas with everything you need to enjoy. Homes to be lived. Spaces that provide us with maximum comfort, and at the same time offer us a feeling of freedom, openness to the outside and multiple possibilities to make everyday life more pleasant. That is what we propose in Aires de Guadaiza. Freedom, comfort and versatility. In an exclusive and closed urbanization of more than 550 m2. With swimming pool, solarium, chill out area... Everything you need to enjoy, you have it here. Parking space and storage room are included in the price