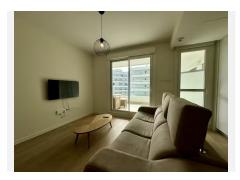

## R4907614

Nueva Andalucía

REF# R4907614 399.000 €

| BEDS | BATHS | BUILT | TERRACE |
|------|-------|-------|---------|
| 2    | 2     | 91 m² | 22 m²   |

For sale apartment to enjoy a quiet environment, while having all the comforts in Nueva Andalucia It has two bedrooms, two bathrooms (one of them onsuite), open kitchen, living room and terraces. Kitchen. open to the living room, with high and low capacity stratified units, white finishes with handle, Silestone or similar worktop and with electrical appliances. Soldiers. The non-humid floors will be made with laminate flooring in a light oak tone. Kitchen and bathroom floors with large-format porcelain stoneware. Bathrooms. The main bathroom has a toilet, porcelain shower and wall-mounted sink. The secondary with toilet, bathtub and mural sink. Wardrove. Built-in wardrobes with white lacquered doors with handle and interior finish in beige textile. Common zones: Aires de Guadaiza offers you a day to day with all the comforts. Common areas with everything you need to enjoy. Homes to be lived. Spaces that provide us with maximum comfort, and at the same time offer us a feeling of freedom, openness to the outside and multiple possibilities to make everyday life more pleasant. That is what we propose in Aires de Guadaiza. Freedom, comfort and versatility. In an exclusive and closed urbanization of more than 550 m2. With swimming pool, solarium, chill out area... Everything you need to enjoy, you have it here. Parking space and storage room are included in the price