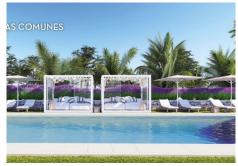

## R4907614

Nueva Andalucía

REF# R4907614 399.000 €

| BEDS | BATHS | BUILT | TERRACE |
|------|-------|-------|---------|
| 2    | 2     | 91 m² | 22 m²   |

For sale apartment to enjoy a quiet environment, while having all the comforts in Nueva Andalucia It has two bedrooms, two bathrooms (one of them onsuite), open kitchen, living room and terraces. Kitchen. open to the living room, with high and low capacity stratified units, white finishes with handle, Silestone or similar worktop and with electrical appliances. Soldiers. The non-humid floors will be made with laminate flooring in a light oak tone. Kitchen and bathroom floors with large-format porcelain stoneware. Bathrooms. The main bathroom has a toilet, porcelain shower and wall-mounted sink. The secondary with toilet, bathtub and mural sink. Wardrove. Built-in wardrobes with white lacquered doors with handle and interior finish in beige textile. Common zones: Aires de Guadaiza offers you a day to day with all the comforts. Common areas with everything you need to enjoy. Homes to be lived. Spaces that provide us with maximum comfort, and at the same time offer us a feeling of freedom, openness to the outside and multiple possibilities to make everyday life more pleasant. That is what we propose in Aires de Guadaiza. Freedom, comfort and versatility. In an exclusive and closed urbanization of more than 550 m2. With swimming pool, solarium, chill out area... Everything you need to enjoy, you have it here. Parking space and storage room are included in the price