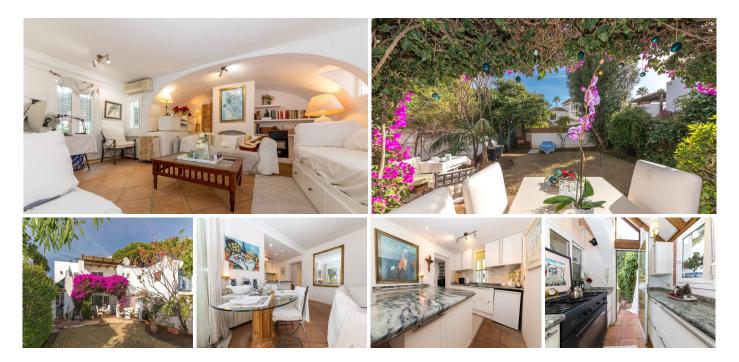

This is a comfortable Semi-detached townhouse located in Sierra Blanca, Marbella's most prestigious location. The property is built in the traditional style and forms part of a small community of similar homes with community gardens and a pool area. This house has its own private garden which faces south and provides a high degree of privacy together with sun the whole day through.

Balcones de Sierra Blanca is located within easy reach of all the amenities of Marbella and the Golden Mile, Old Town, beaches and restaurants etc are all within about 5 minutes in the car.

The house is built in a traditional style but with modern lines and provides comfortable living spaces perfect for summer and winter use. There is a good-sized living room with fireplace and space for sitting and dining areas and an open plan kitchen with island unit and quality granite work tops. There are built in appliances

+34 951 123 083 | +44 (0)330 179 8687 | info@idiliqestates.com Local 28, Edificio D, Centro de Negocios Puerta de Banús, N-340, Km 175, 29660 Nueva Andlaucia

together with a gas range style cooker and a working kitchen / utility area. From the sitting room there is direct access to a sheltered covered terrace, perfect for dining and this leads directly on to the private garden.

There is an inner hallway area with guest w.c. off and a staircase leads to the upper floor landing which has an extensive range of built in wardrobes. There are two bedrooms, both with en suite bathrooms and access out to a terrace which overlooks the garden and give a tantalising glimpse of the Mediterranean Sea. There is an external staircase down to the garden.