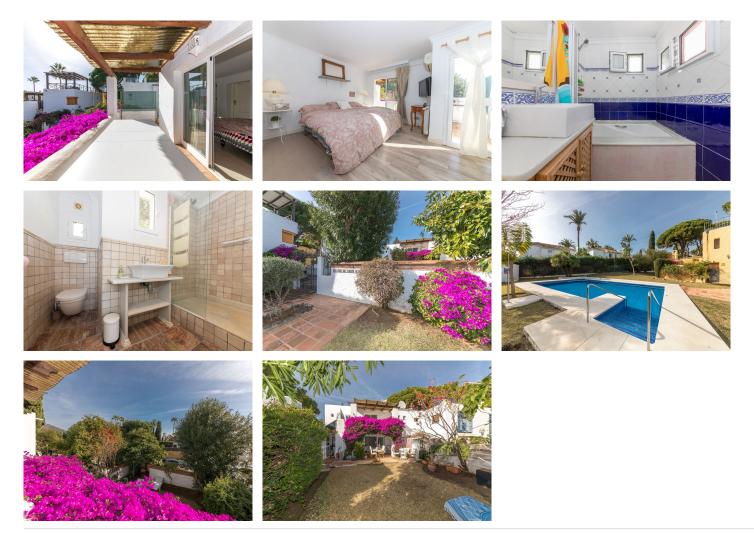

There is an inner hallway area with guest w.c. off and a staircase leads to the upper floor landing which has an extensive range of built in wardrobes. There are two bedrooms, both with en suite bathrooms and access out to a terrace which overlooks the garden and give a tantalising glimpse of the Mediterranean Sea. There is an external staircase down to the garden.

Hot and cold air conditioning is installed, together with gas central heating and double glazing in modern replacement frames.

Whilst in need of some updating this is a great place to make a full-time home or to enjoy as the ultimate holiday retreat in a brilliant, top quality location.

This is a comfortable Semi-detached townhouse located in Sierra Blanca, Marbella's most prestigious location. The property is built in the traditional style and forms part of a small community of similar homes with community gardens and a pool area. This house has its own private garden which faces south and provides a high degree of privacy together with sun the whole day through.