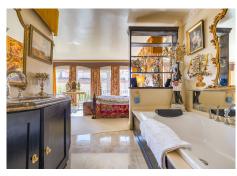

## R4973776

Estepona

REF# R4973776 850,000 €

| BEDS | BATHS | BUILT              | PLOT  |
|------|-------|--------------------|-------|
| 4    | 4.5   | 260 m <sup>2</sup> | 20 m² |

Fantastic Duplex Apartment on the Frontline of the Beach and harbor in Estepona Welcome to this stunning duplex apartment, located in the popular Belgravia complex by the Estepona harbor. This former ground floor apartment and mezzanine has been combined into a spacious and luxurious duplex, perfect for both permanent living and vacation rentals. On the lower floor, you will find a generous living room with an elegant open kitchen and dining area, ideal for cozy evenings with friends and family. Additionally, there is a bedroom on this floor. From the inviting living room, you have access to an intimate garden through French doors, shared with just one neighbor. A beautiful staircase with a gallery leads to the first floor, where three bedrooms are located. The master bedroom is particularly impressive; it is a very spacious room with a splendid four-poster bed and a spacious sitting area, perfect for relaxation. This room offers a luxurious open bathroom with unique features and a lovely lavish bath, making it a true sanctuary. The other bedrooms on this floor also have ensuite bathrooms, and between the two bedrooms, there is an additional separate toilet. This duplex apartment boasts many unique features, making it a remarkable residence. Furthermore, the complex is situated directly on the beach and the Estepona harbor. At the heart of the complex is the communal swimming pool, along with a cozy barbecue area and bar where you can enjoy Spanish life with friends. From the complex, you can access the beach and the charming harbors of