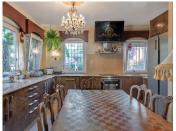

## R4973776

Estepona

REF# R4973776 850,000 €

| BEDS | BATHS | BUILT              | PLOT  |
|------|-------|--------------------|-------|
| 4    | 4.5   | 260 m <sup>2</sup> | 20 m² |

Fantastic Duplex Apartment on the Frontline of the Beach and harbor in Estepona Welcome to this stunning duplex apartment, located in the popular Belgravia complex by the Estepona harbor. This former ground floor apartment and mezzanine has been combined into a spacious and luxurious duplex, perfect for both permanent living and vacation rentals. On the lower floor, you will find a generous living room with an elegant open kitchen and dining area, ideal for cozy evenings with friends and family. Additionally, there is a bedroom on this floor. From the inviting living room, you have access to an intimate garden through French doors, shared with just one neighbor. A beautiful staircase with a gallery leads to the first floor, where three bedrooms are located. The master bedroom is particularly impressive; it is a very spacious room with a splendid four-poster bed and a spacious sitting area, perfect for relaxation. This room offers a luxurious open bathroom with unique features and a lovely lavish bath, making it a true sanctuary. The other bedrooms on this floor also have ensuite bathrooms, and between the two bedrooms, there is an additional separate toilet. This duplex apartment boasts many unique features, making it a remarkable residence. Furthermore, the complex is situated directly on the beach and the Estepona harbor. At the heart of the complex is the communal swimming pool, along with a cozy barbecue area and bar where you can enjoy Spanish life with friends. From the complex, you can access the beach and the charming harbors of