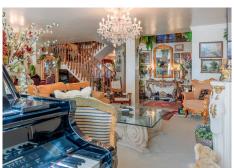

## R4973776

Estepona

REF# R4973776 850,000 €

| BEDS | BATHS | BUILT              | PLOT  |
|------|-------|--------------------|-------|
| 4    | 4.5   | 260 m <sup>2</sup> | 20 m² |

Fantastic Duplex Apartment on the Frontline of the Beach and harbor in Estepona Welcome to this stunning duplex apartment, located in the popular Belgravia complex by the Estepona harbor. This former ground floor apartment and mezzanine has been combined into a spacious and luxurious duplex, perfect for both permanent living and vacation rentals. On the lower floor, you will find a generous living room with an elegant open kitchen and dining area, ideal for cozy evenings with friends and family. Additionally, there is a bedroom on this floor. From the inviting living room, you have access to an intimate garden through French doors, shared with just one neighbor. A beautiful staircase with a gallery leads to the first floor, where three bedrooms are located. The master bedroom is particularly impressive; it is a very spacious room with a splendid four-poster bed and a spacious sitting area, perfect for relaxation. This room offers a luxurious open bathroom with unique features and a lovely lavish bath, making it a true sanctuary. The other bedrooms on this floor also have ensuite bathrooms, and between the two bedrooms, there is an additional separate toilet. This duplex apartment boasts many unique features, making it a remarkable residence. Furthermore, the complex is situated directly on the beach and the Estepona harbor. At the heart of the complex is the communal swimming pool, along with a cozy barbecue area and bar where you can enjoy Spanish life with friends. From the complex, you can access the beach and the charming harbors of