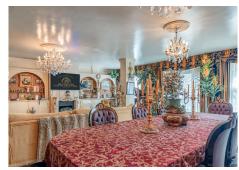

## R4973776

Estepona

REF# R4973776 850,000 €

| BEDS | BATHS | BUILT              | PLOT  |
|------|-------|--------------------|-------|
| 4    | 4.5   | 260 m <sup>2</sup> | 20 m² |

Fantastic Duplex Apartment on the Frontline of the Beach and harbor in Estepona Welcome to this stunning duplex apartment, located in the popular Belgravia complex by the Estepona harbor. This former ground floor apartment and mezzanine has been combined into a spacious and luxurious duplex, perfect for both permanent living and vacation rentals. On the lower floor, you will find a generous living room with an elegant open kitchen and dining area, ideal for cozy evenings with friends and family. Additionally, there is a bedroom on this floor. From the inviting living room, you have access to an intimate garden through French doors, shared with just one neighbor. A beautiful staircase with a gallery leads to the first floor, where three bedrooms are located. The master bedroom is particularly impressive; it is a very spacious room with a splendid four-poster bed and a spacious sitting area, perfect for relaxation. This room offers a luxurious open bathroom with unique features and a lovely lavish bath, making it a true sanctuary. The other bedrooms on this floor also have ensuite bathrooms, and between the two bedrooms, there is an additional separate toilet. This duplex apartment boasts many unique features, making it a remarkable residence. Furthermore, the complex is situated directly on the beach and the Estepona harbor. At the heart of the complex is the communal swimming pool, along with a cozy barbecue area and bar where you can enjoy Spanish life with friends. From the complex, you can access the beach and the charming harbors of