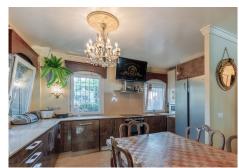

## R4973776

Estepona

REF# R4973776 850,000 €

| BEDS | BATHS | BUILT              | PLOT  |
|------|-------|--------------------|-------|
| 4    | 4.5   | 260 m <sup>2</sup> | 20 m² |

Fantastic Duplex Apartment on the Frontline of the Beach and harbor in Estepona Welcome to this stunning duplex apartment, located in the popular Belgravia complex by the Estepona harbor. This former ground floor apartment and mezzanine has been combined into a spacious and luxurious duplex, perfect for both permanent living and vacation rentals. On the lower floor, you will find a generous living room with an elegant open kitchen and dining area, ideal for cozy evenings with friends and family. Additionally, there is a bedroom on this floor. From the inviting living room, you have access to an intimate garden through French doors, shared with just one neighbor. A beautiful staircase with a gallery leads to the first floor, where three bedrooms are located. The master bedroom is particularly impressive; it is a very spacious room with a splendid four-poster bed and a spacious sitting area, perfect for relaxation. This room offers a luxurious open bathroom with unique features and a lovely lavish bath, making it a true sanctuary. The other bedrooms on this floor also have ensuite bathrooms, and between the two bedrooms, there is an additional separate toilet. This duplex apartment boasts many unique features, making it a remarkable residence. Furthermore, the complex is situated directly on the beach and the Estepona harbor. At the heart of the complex is the communal swimming pool, along with a cozy barbecue area and bar where you can enjoy Spanish life with friends. From the complex, you can access the beach and the charming harbors of