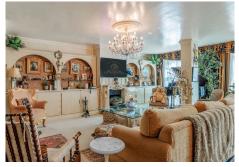

## R4973776

Estepona

REF# R4973776 850,000 €

| BEDS | BATHS | BUILT              | PLOT  |
|------|-------|--------------------|-------|
| 4    | 4.5   | 260 m <sup>2</sup> | 20 m² |

Fantastic Duplex Apartment on the Frontline of the Beach and harbor in Estepona Welcome to this stunning duplex apartment, located in the popular Belgravia complex by the Estepona harbor. This former ground floor apartment and mezzanine has been combined into a spacious and luxurious duplex, perfect for both permanent living and vacation rentals. On the lower floor, you will find a generous living room with an elegant open kitchen and dining area, ideal for cozy evenings with friends and family. Additionally, there is a bedroom on this floor. From the inviting living room, you have access to an intimate garden through French doors, shared with just one neighbor. A beautiful staircase with a gallery leads to the first floor, where three bedrooms are located. The master bedroom is particularly impressive; it is a very spacious room with a splendid four-poster bed and a spacious sitting area, perfect for relaxation. This room offers a luxurious open bathroom with unique features and a lovely lavish bath, making it a true sanctuary. The other bedrooms on this floor also have ensuite bathrooms, and between the two bedrooms, there is an additional separate toilet. This duplex apartment boasts many unique features, making it a remarkable residence. Furthermore, the complex is situated directly on the beach and the Estepona harbor. At the heart of the complex is the communal swimming pool, along with a cozy barbecue area and bar where you can enjoy Spanish life with friends. From the complex, you can access the beach and the charming harbors of