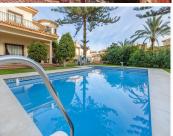

## R4973776

Estepona

REF# R4973776 850,000 €

| BEDS | BATHS | BUILT              | PLOT  |
|------|-------|--------------------|-------|
| 4    | 4.5   | 260 m <sup>2</sup> | 20 m² |

Fantastic Duplex Apartment on the Frontline of the Beach and harbor in Estepona Welcome to this stunning duplex apartment, located in the popular Belgravia complex by the Estepona harbor. This former ground floor apartment and mezzanine has been combined into a spacious and luxurious duplex, perfect for both permanent living and vacation rentals. On the lower floor, you will find a generous living room with an elegant open kitchen and dining area, ideal for cozy evenings with friends and family. Additionally, there is a bedroom on this floor. From the inviting living room, you have access to an intimate garden through French doors, shared with just one neighbor. A beautiful staircase with a gallery leads to the first floor, where three bedrooms are located. The master bedroom is particularly impressive; it is a very spacious room with a splendid four-poster bed and a spacious sitting area, perfect for relaxation. This room offers a luxurious open bathroom with unique features and a lovely lavish bath, making it a true sanctuary. The other bedrooms on this floor also have ensuite bathrooms, and between the two bedrooms, there is an additional separate toilet. This duplex apartment boasts many unique features, making it a remarkable residence. Furthermore, the complex is situated directly on the beach and the Estepona harbor. At the heart of the complex is the communal swimming pool, along with a cozy barbecue area and bar where you can enjoy Spanish life with friends. From the complex, you can access the beach and the charming harbors of