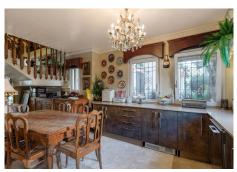

## R4973776

Estepona

REF# R4973776 850,000 €

| BEDS | BATHS | BUILT              | PLOT  |
|------|-------|--------------------|-------|
| 4    | 4.5   | 260 m <sup>2</sup> | 20 m² |

Fantastic Duplex Apartment on the Frontline of the Beach and harbor in Estepona Welcome to this stunning duplex apartment, located in the popular Belgravia complex by the Estepona harbor. This former ground floor apartment and mezzanine has been combined into a spacious and luxurious duplex, perfect for both permanent living and vacation rentals. On the lower floor, you will find a generous living room with an elegant open kitchen and dining area, ideal for cozy evenings with friends and family. Additionally, there is a bedroom on this floor. From the inviting living room, you have access to an intimate garden through French doors, shared with just one neighbor. A beautiful staircase with a gallery leads to the first floor, where three bedrooms are located. The master bedroom is particularly impressive; it is a very spacious room with a splendid four-poster bed and a spacious sitting area, perfect for relaxation. This room offers a luxurious open bathroom with unique features and a lovely lavish bath, making it a true sanctuary. The other bedrooms on this floor also have ensuite bathrooms, and between the two bedrooms, there is an additional separate toilet. This duplex apartment boasts many unique features, making it a remarkable residence. Furthermore, the complex is situated directly on the beach and the Estepona harbor. At the heart of the complex is the communal swimming pool, along with a cozy barbecue area and bar where you can enjoy Spanish life with friends. From the complex, you can access the beach and the charming harbors of