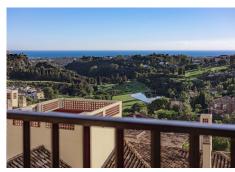

## R4895572

REF# R4895572 1.100.000 €

| BEDS | BATHS | BUILT | TERRACE |
|------|-------|-------|---------|
| 1    | 2     | 95 m² | 35 m²   |

Stunning Penthouse in Los Arqueros, Benahavis Are you looking for a dream home? This fully renovated penthouse offers everything you need and more! Features: -1 Bedroom | 2 Bathrooms -Spacious Living Area with modern finishes. -Incredible amenities for ultimate comfort -Fully furnished with high class furniture -Large terrace with breathtaking views of the golf course, the sea, and even the coast of Africa! - The Terrace is partially covered with glass making it perfect for all seasons. Turn-key, ready to move in. The modern kitchen features the latest Siemens appliances, and only the best brands have been used throughout the apartment, such as Gessi and Villeroy & Boch. Every detail has been carefully chosen for your comfort and luxury. Even glasses, plates, cutlery and household appliances are present. This penthouse is truly an exceptional gem! LOS PINOS is the first built complex at Los Arqueros and consists of 72 apartments in a gated community surrounded by landscaped tropical gardens. It offers 2 communal pools of which one is heated all year. The large pool offers views at mountains and sea. Located just 8 minutes driving from Puerto Banús, San Pedro de Alcantara, and the beach. Within just 3 minutes drive, you'll find all necessary amenities, including a supermarket, pharmacy, and various dining options. Enjoy relaxation and recreation at the nearby Los Arqueros golf course, just a 5-minute walk away. Here, you will find not only the golf course but also cozy restaurants, a bowling alley, snooker room, tennis, padel,