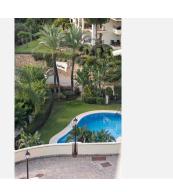

## R4895572

REF# R4895572 1.100.000 €

| BEDS | BATHS | BUILT | TERRACE |
|------|-------|-------|---------|
| 1    | 2     | 95 m² | 35 m²   |

Stunning Penthouse in Los Arqueros, Benahavis Are you looking for a dream home? This fully renovated penthouse offers everything you need and more! Features: -1 Bedroom | 2 Bathrooms -Spacious Living Area with modern finishes. -Incredible amenities for ultimate comfort -Fully furnished with high class furniture -Large terrace with breathtaking views of the golf course, the sea, and even the coast of Africa! - The Terrace is partially covered with glass making it perfect for all seasons. Turn-key, ready to move in. The modern kitchen features the latest Siemens appliances, and only the best brands have been used throughout the apartment, such as Gessi and Villeroy & Boch. Every detail has been carefully chosen for your comfort and luxury. Even glasses, plates, cutlery and household appliances are present. This penthouse is truly an exceptional gem! LOS PINOS is the first built complex at Los Arqueros and consists of 72 apartments in a gated community surrounded by landscaped tropical gardens. It offers 2 communal pools of which one is heated all year. The large pool offers views at mountains and sea. Located just 8 minutes driving from Puerto Banús, San Pedro de Alcantara, and the beach. Within just 3 minutes drive, you'll find all necessary amenities, including a supermarket, pharmacy, and various dining options. Enjoy relaxation and recreation at the nearby Los Arqueros golf course, just a 5-minute walk away. Here, you will find not only the golf course but also cozy restaurants, a bowling alley, snooker room, tennis, padel,