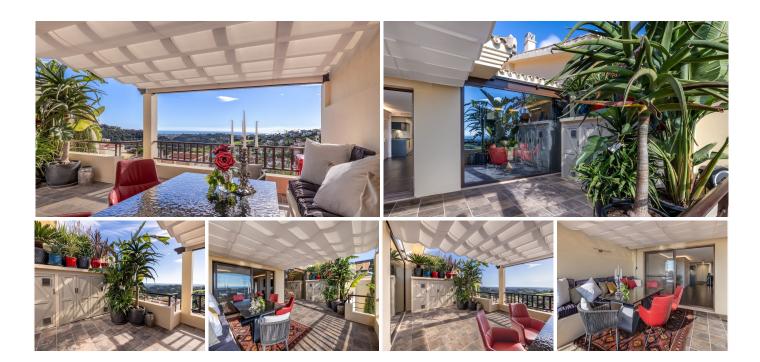

## R4895572

REF# R4895572 1.100.000 €

| BEDS | BATHS | BUILT | TERRACE |
|------|-------|-------|---------|
| 1    | 2     | 95 m² | 35 m²   |

Stunning Penthouse in Los Arqueros, Benahavis Are you looking for a dream home? This fully renovated penthouse offers everything you need and more! Features: -1 Bedroom | 2 Bathrooms -Spacious Living Area with modern finishes. -Incredible amenities for ultimate comfort -Fully furnished with high class furniture -Large terrace with breathtaking views of the golf course, the sea, and even the coast of Africa! - The Terrace is partially covered with glass making it perfect for all seasons. Turn-key, ready to move in. The modern kitchen features the latest Siemens appliances, and only the best brands have been used throughout the apartment, such as Gessi and Villeroy & Boch. Every detail has been carefully chosen for your comfort and luxury. Even glasses, plates, cutlery and household appliances are present. This penthouse is truly an exceptional gem! LOS PINOS is the first built complex at Los Arqueros and consists of 72 apartments in a gated community surrounded by landscaped tropical gardens. It offers 2 communal pools of which one is heated all year. The large pool offers views at mountains and sea. Located just 8 minutes driving from Puerto Banús, San Pedro de Alcantara, and the beach. Within just 3 minutes drive, you'll find all necessary amenities, including a supermarket, pharmacy, and various dining options. Enjoy relaxation and recreation at the nearby Los Arqueros golf course, just a 5-minute walk away. Here, you will find not only the golf course but also cozy restaurants, a bowling alley, snooker room, tennis, padel,