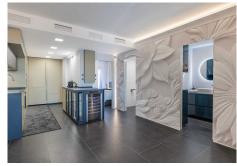

## R4895572

REF# R4895572 1.100.000 €

| BEDS | BATHS | BUILT | TERRACE |
|------|-------|-------|---------|
| 1    | 2     | 95 m² | 35 m²   |

Stunning Penthouse in Los Arqueros, Benahavis Are you looking for a dream home? This fully renovated penthouse offers everything you need and more! Features: -1 Bedroom | 2 Bathrooms -Spacious Living Area with modern finishes. -Incredible amenities for ultimate comfort -Fully furnished with high class furniture -Large terrace with breathtaking views of the golf course, the sea, and even the coast of Africa! - The Terrace is partially covered with glass making it perfect for all seasons. Turn-key, ready to move in. The modern kitchen features the latest Siemens appliances, and only the best brands have been used throughout the apartment, such as Gessi and Villeroy & Boch. Every detail has been carefully chosen for your comfort and luxury. Even glasses, plates, cutlery and household appliances are present. This penthouse is truly an exceptional gem! LOS PINOS is the first built complex at Los Arqueros and consists of 72 apartments in a gated community surrounded by landscaped tropical gardens. It offers 2 communal pools of which one is heated all year. The large pool offers views at mountains and sea. Located just 8 minutes driving from Puerto Banús, San Pedro de Alcantara, and the beach. Within just 3 minutes drive, you'll find all necessary amenities, including a supermarket, pharmacy, and various dining options. Enjoy relaxation and recreation at the nearby Los Arqueros golf course, just a 5-minute walk away. Here, you will find not only the golf course but also cozy restaurants, a bowling alley, snooker room, tennis, padel,