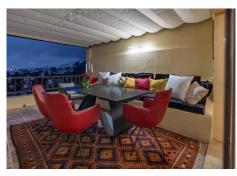

## R4895572

REF# R4895572 1.100.000 €

| BEDS | BATHS | BUILT | TERRACE |
|------|-------|-------|---------|
| 1    | 2     | 95 m² | 35 m²   |

Stunning Penthouse in Los Arqueros, Benahavis Are you looking for a dream home? This fully renovated penthouse offers everything you need and more! Features: -1 Bedroom | 2 Bathrooms -Spacious Living Area with modern finishes. -Incredible amenities for ultimate comfort -Fully furnished with high class furniture -Large terrace with breathtaking views of the golf course, the sea, and even the coast of Africa! - The Terrace is partially covered with glass making it perfect for all seasons. Turn-key, ready to move in. The modern kitchen features the latest Siemens appliances, and only the best brands have been used throughout the apartment, such as Gessi and Villeroy & Boch. Every detail has been carefully chosen for your comfort and luxury. Even glasses, plates, cutlery and household appliances are present. This penthouse is truly an exceptional gem! LOS PINOS is the first built complex at Los Arqueros and consists of 72 apartments in a gated community surrounded by landscaped tropical gardens. It offers 2 communal pools of which one is heated all year. The large pool offers views at mountains and sea. Located just 8 minutes driving from Puerto Banús, San Pedro de Alcantara, and the beach. Within just 3 minutes drive, you'll find all necessary amenities, including a supermarket, pharmacy, and various dining options. Enjoy relaxation and recreation at the nearby Los Arqueros golf course, just a 5-minute walk away. Here, you will find not only the golf course but also cozy restaurants, a bowling alley, snooker room, tennis, padel,