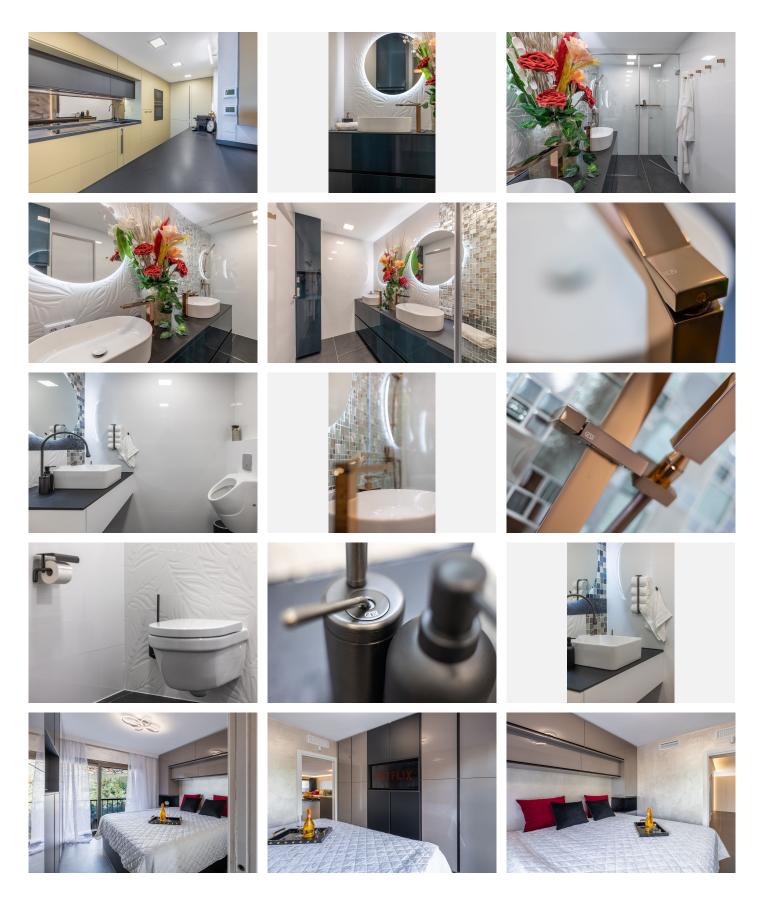

## R4895572

REF# R4895572 1.100.000 €

| BEDS | BATHS | BUILT | TERRACE |
|------|-------|-------|---------|
| 1    | 2     | 95 m² | 35 m²   |

Stunning Penthouse in Los Arqueros, Benahavis Are you looking for a dream home? This fully renovated penthouse offers everything you need and more! Features: -1 Bedroom | 2 Bathrooms -Spacious Living Area with modern finishes. -Incredible amenities for ultimate comfort -Fully furnished with high class furniture -Large terrace with breathtaking views of the golf course, the sea, and even the coast of Africa! - The Terrace is partially covered with glass making it perfect for all seasons. Turn-key, ready to move in. The modern kitchen features the latest Siemens appliances, and only the best brands have been used throughout the apartment, such as Gessi and Villeroy & Boch. Every detail has been carefully chosen for your comfort and luxury. Even glasses, plates, cutlery and household appliances are present. This penthouse is truly an exceptional gem! LOS PINOS is the first built complex at Los Arqueros and consists of 72 apartments in a gated community surrounded by landscaped tropical gardens. It offers 2 communal pools of which one is heated all year. The large pool offers views at mountains and sea. Located just 8 minutes driving from Puerto Banús, San Pedro de Alcantara, and the beach. Within just 3 minutes drive, you'll find all necessary amenities, including a supermarket, pharmacy, and various dining options. Enjoy relaxation and recreation at the nearby Los Arqueros golf course, just a 5-minute walk away. Here, you will find not only the golf course but also cozy restaurants, a bowling alley, snooker room, tennis, padel,