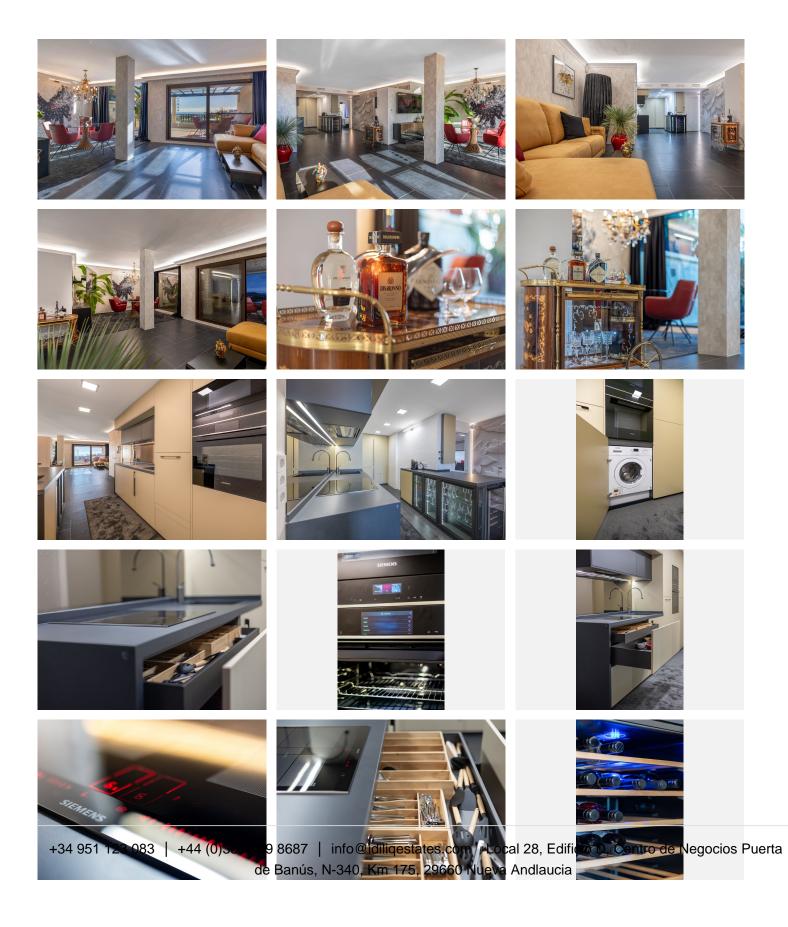

## R4895572

REF# R4895572 1.100.000 €

| BEDS | BATHS | BUILT | TERRACE |
|------|-------|-------|---------|
| 1    | 2     | 95 m² | 35 m²   |

Stunning Penthouse in Los Arqueros, Benahavis Are you looking for a dream home? This fully renovated penthouse offers everything you need and more! Features: -1 Bedroom | 2 Bathrooms -Spacious Living Area with modern finishes. -Incredible amenities for ultimate comfort -Fully furnished with high class furniture -Large terrace with breathtaking views of the golf course, the sea, and even the coast of Africa! - The Terrace is partially covered with glass making it perfect for all seasons. Turn-key, ready to move in. The modern kitchen features the latest Siemens appliances, and only the best brands have been used throughout the apartment, such as Gessi and Villeroy & Boch. Every detail has been carefully chosen for your comfort and luxury. Even glasses, plates, cutlery and household appliances are present. This penthouse is truly an exceptional gem! LOS PINOS is the first built complex at Los Arqueros and consists of 72 apartments in a gated community surrounded by landscaped tropical gardens. It offers 2 communal pools of which one is heated all year. The large pool offers views at mountains and sea. Located just 8 minutes driving from Puerto Banús, San Pedro de Alcantara, and the beach. Within just 3 minutes drive, you'll find all necessary amenities, including a supermarket, pharmacy, and various dining options. Enjoy relaxation and recreation at the nearby Los Arqueros golf course, just a 5-minute walk away. Here, you will find not only the golf course but also cozy restaurants, a bowling alley, snooker room, tennis, padel,