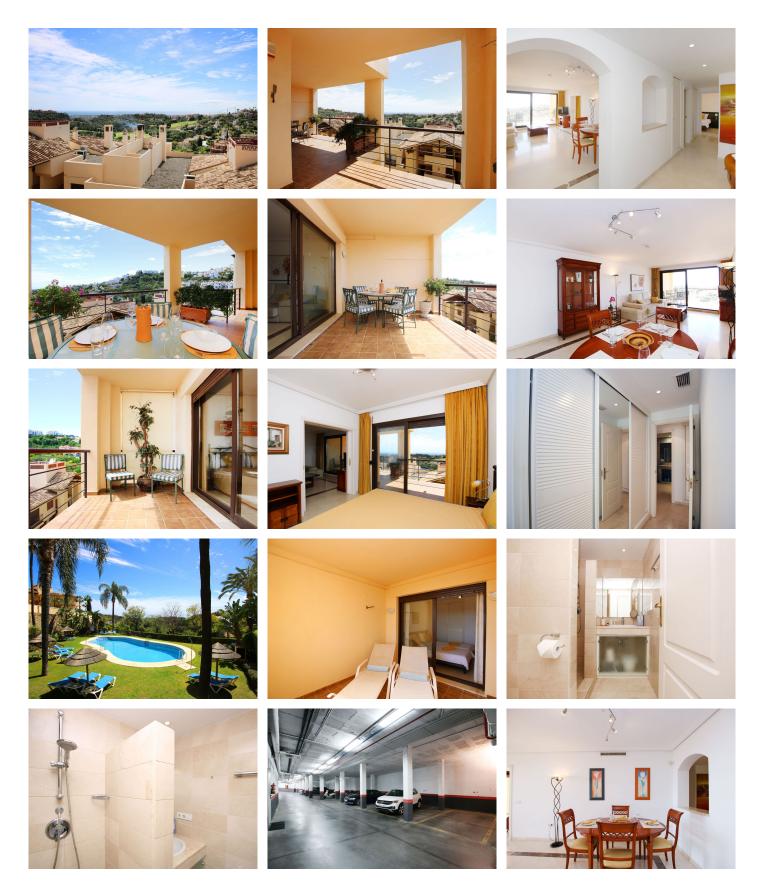

R4693900 ♥ Los Arqueros REF# R4693900 445.000 €

| BEDS | BATHS | BUILT  | TERRACE |
|------|-------|--------|---------|
| 3    | 2     | 116 m² | 30 m²   |

This light and spacious middle floor apartment is situated in the popular community Los Pinos at Los Argueros Golf & Country Club. It offers beautiful views at both the Golfcourse and the Mediteranean Sea and Africa. The Apartment consists of three bedrooms (one with separate balcony) and two bathrooms, one with bath and the other with shower, a fully equipped spacious kitchen with separate utilityroom and a light Livingroom with connecting covered Terrace with amazing views. Both terraces have south orientation and stunning views overlooking the golfcourse, mountains and the sea. One of the bedrooms can easily be adjusted to the livingroom because of an existing sliding door. The apartment is benefiting from cream marbled floors, hot and cold AC and a parking space in the garage as well as a storage room. Los Pinos is the first built complex at los Arqueros and consists of 96 apartments in a gated community surrounded by landscaped tropical gardens. It offers two communal pools of which one is heated all year. The large pool offers views at mountains and sea. At Los Arqueros Golf & Countryclub you will find besides the golfcourse (designed by Seve Ballasteros) and it's clubhouse, Tennis and Padel courses, a fully equipped gym, bowling and snookerfacilities a sportsbar and restaurant La View with excellent food and amazing views to Gibraltar. A supermarket is situated at 5 minutes from los Argueros as well as a pharmacy and several restaurants. Located at just several minutes from the famous port Puerto Banus, Marbella and the traditional +34 951 123 083 | +44 (0)330 179 8687 | info@idiliqestates.com Local 28, Edificio D, Centro de Negocios Puerta de Banús, N-340, Km 175, 29660 Nueva Andlaucia

Spanish town San Pedro de Alcantara as well as the beautiful beaches, this apartment offers you the perfect location to access everything you need.