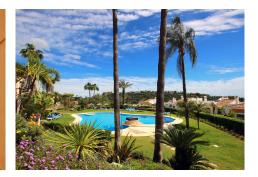

R4693900 ♥ Los Arqueros REF# R4693900 445.000 €

| BEDS | BATHS | BUILT  | TERRACE |
|------|-------|--------|---------|
| 3    | 2     | 116 m² | 30 m²   |

This light and spacious middle floor apartment is situated in the popular community Los Pinos at Los Argueros Golf & Country Club. It offers beautiful views at both the Golfcourse and the Mediteranean Sea and Africa. The Apartment consists of three bedrooms (one with separate balcony) and two bathrooms, one with bath and the other with shower, a fully equipped spacious kitchen with separate utilityroom and a light Livingroom with connecting covered Terrace with amazing views. Both terraces have south orientation and stunning views overlooking the golfcourse, mountains and the sea. One of the bedrooms can easily be adjusted to the livingroom because of an existing sliding door. The apartment is benefiting from cream marbled floors, hot and cold AC and a parking space in the garage as well as a storage room. Los Pinos is the first built complex at los Arqueros and consists of 96 apartments in a gated community surrounded by landscaped tropical gardens. It offers two communal pools of which one is heated all year. The large pool offers views at mountains and sea. At Los Arqueros Golf & Countryclub you will find besides the golfcourse (designed by Seve Ballasteros) and it's clubhouse, Tennis and Padel courses, a fully equipped gym, bowling and snookerfacilities a sportsbar and restaurant La View with excellent food and amazing views to Gibraltar. A supermarket is situated at 5 minutes from los Argueros as well as a pharmacy and several restaurants. Located at just several minutes from the famous port Puerto Banus, Marbella and the traditional +34 951 123 083 | +44 (0)330 179 8687 | info@idiliqestates.com Local 28, Edificio D, Centro de Negocios Puerta de Banús, N-340, Km 175, 29660 Nueva Andlaucia