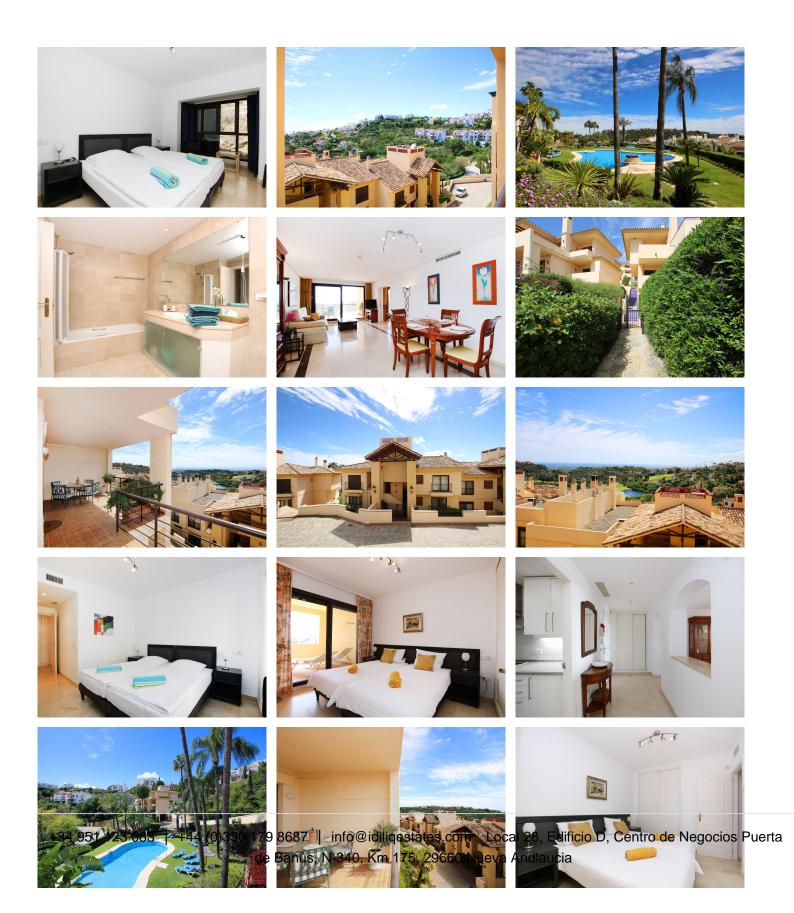

R4693900 ♥ Los Arqueros REF# R4693900 445.000 €

| BEDS | BATHS | BUILT  | TERRACE |
|------|-------|--------|---------|
| 3    | 2     | 116 m² | 30 m²   |

This light and spacious middle floor apartment is situated in the popular community Los Pinos at Los Argueros Golf & Country Club. It offers beautiful views at both the Golfcourse and the Mediteranean Sea and Africa. The Apartment consists of three bedrooms (one with separate balcony) and two bathrooms, one with bath and the other with shower, a fully equipped spacious kitchen with separate utilityroom and a light Livingroom with connecting covered Terrace with amazing views. Both terraces have south orientation and stunning views overlooking the golfcourse, mountains and the sea. One of the bedrooms can easily be adjusted to the livingroom because of an existing sliding door. The apartment is benefiting from cream marbled floors, hot and cold AC and a parking space in the garage as well as a storage room. Los Pinos is the first built complex at los Arqueros and consists of 96 apartments in a gated community surrounded by landscaped tropical gardens. It offers two communal pools of which one is heated all year. The large pool offers views at mountains and sea. At Los Arqueros Golf & Countryclub you will find besides the golfcourse (designed by Seve Ballasteros) and it's clubhouse, Tennis and Padel courses, a fully equipped gym, bowling and snookerfacilities a sportsbar and restaurant La View with excellent food and amazing views to Gibraltar. A supermarket is situated at 5 minutes from los Argueros as well as a pharmacy and several restaurants. Located at just several minutes from the famous port Puerto Banus, Marbella and the traditional +34 951 123 083 | +44 (0)330 179 8687 | info@idiliqestates.com Local 28, Edificio D, Centro de Negocios Puerta de Banús, N-340, Km 175, 29660 Nueva Andlaucia

Spanish town San Pedro de Alcantara as well as the beautiful beaches, this apartment offers you the perfect location to access everything you need.