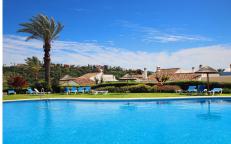

R4693900 ♥ Los Arqueros REF# R4693900 445.000 €

| BEDS | BATHS | BUILT  | TERRACE |
|------|-------|--------|---------|
| 3    | 2     | 116 m² | 30 m²   |

This light and spacious middle floor apartment is situated in the popular community Los Pinos at Los Argueros Golf & Country Club. It offers beautiful views at both the Golfcourse and the Mediteranean Sea and Africa. The Apartment consists of three bedrooms (one with separate balcony) and two bathrooms, one with bath and the other with shower, a fully equipped spacious kitchen with separate utilityroom and a light Livingroom with connecting covered Terrace with amazing views. Both terraces have south orientation and stunning views overlooking the golfcourse, mountains and the sea. One of the bedrooms can easily be adjusted to the livingroom because of an existing sliding door. The apartment is benefiting from cream marbled floors, hot and cold AC and a parking space in the garage as well as a storage room. Los Pinos is the first built complex at los Arqueros and consists of 96 apartments in a gated community surrounded by landscaped tropical gardens. It offers two communal pools of which one is heated all year. The large pool offers views at mountains and sea. At Los Arqueros Golf & Countryclub you will find besides the golfcourse (designed by Seve Ballasteros) and it's clubhouse, Tennis and Padel courses, a fully equipped gym, bowling and snookerfacilities a sportsbar and restaurant La View with excellent food and amazing views to Gibraltar. A supermarket is situated at 5 minutes from los Argueros as well as a pharmacy and several restaurants. Located at just several minutes from the famous port Puerto Banus, Marbella and the traditional +34 951 123 083 | +44 (0)330 179 8687 | info@idiliqestates.com Local 28, Edificio D, Centro de Negocios Puerta de Banús, N-340, Km 175, 29660 Nueva Andlaucia