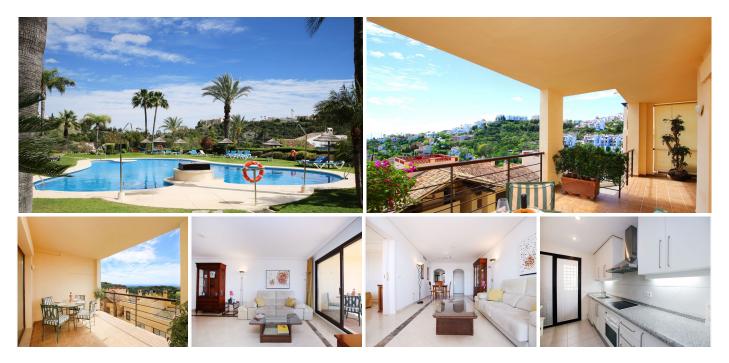

R4693900 ♥ Los Arqueros REF# R4693900 445.000 €

| BEDS | BATHS | BUILT  | TERRACE |
|------|-------|--------|---------|
| 3    | 2     | 116 m² | 30 m²   |

This light and spacious middle floor apartment is situated in the popular community Los Pinos at Los Argueros Golf & Country Club. It offers beautiful views at both the Golfcourse and the Mediteranean Sea and Africa. The Apartment consists of three bedrooms (one with separate balcony) and two bathrooms, one with bath and the other with shower, a fully equipped spacious kitchen with separate utilityroom and a light Livingroom with connecting covered Terrace with amazing views. Both terraces have south orientation and stunning views overlooking the golfcourse, mountains and the sea. One of the bedrooms can easily be adjusted to the livingroom because of an existing sliding door. The apartment is benefiting from cream marbled floors, hot and cold AC and a parking space in the garage as well as a storage room. Los Pinos is the first built complex at los Arqueros and consists of 96 apartments in a gated community surrounded by landscaped tropical gardens. It offers two communal pools of which one is heated all year. The large pool offers views at mountains and sea. At Los Arqueros Golf & Countryclub you will find besides the golfcourse (designed by Seve Ballasteros) and it's clubhouse, Tennis and Padel courses, a fully equipped gym, bowling and snookerfacilities a sportsbar and restaurant La View with excellent food and amazing views to Gibraltar. A supermarket is situated at 5 minutes from los Argueros as well as a pharmacy and several restaurants. Located at just several minutes from the famous port Puerto Banus, Marbella and the traditional +34 951 123 083 | +44 (0)330 179 8687 | info@idiliqestates.com Local 28, Edificio D, Centro de Negocios Puerta de Banús, N-340, Km 175, 29660 Nueva Andlaucia

Spanish town San Pedro de Alcantara as well as the beautiful beaches, this apartment offers you the perfect location to access everything you need.