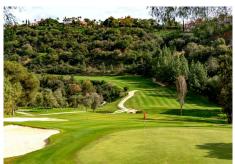

R4693900 ♥ Los Arqueros REF# R4693900 445.000 €

| BEDS | BATHS | BUILT  | TERRACE |
|------|-------|--------|---------|
| 3    | 2     | 116 m² | 30 m²   |

This light and spacious middle floor apartment is situated in the popular community Los Pinos at Los Argueros Golf & Country Club. It offers beautiful views at both the Golfcourse and the Mediteranean Sea and Africa. The Apartment consists of three bedrooms (one with separate balcony) and two bathrooms, one with bath and the other with shower, a fully equipped spacious kitchen with separate utilityroom and a light Livingroom with connecting covered Terrace with amazing views. Both terraces have south orientation and stunning views overlooking the golfcourse, mountains and the sea. One of the bedrooms can easily be adjusted to the livingroom because of an existing sliding door. The apartment is benefiting from cream marbled floors, hot and cold AC and a parking space in the garage as well as a storage room. Los Pinos is the first built complex at los Arqueros and consists of 96 apartments in a gated community surrounded by landscaped tropical gardens. It offers two communal pools of which one is heated all year. The large pool offers views at mountains and sea. At Los Arqueros Golf & Countryclub you will find besides the golfcourse (designed by Seve Ballasteros) and it's clubhouse, Tennis and Padel courses, a fully equipped gym, bowling and snookerfacilities a sportsbar and restaurant La View with excellent food and amazing views to Gibraltar. A supermarket is situated at 5 minutes from los Argueros as well as a pharmacy and several restaurants. Located at just several minutes from the famous port Puerto Banus, Marbella and the traditional +34 951 123 083 | +44 (0)330 179 8687 | info@idiliqestates.com Local 28, Edificio D, Centro de Negocios Puerta de Banús, N-340, Km 175, 29660 Nueva Andlaucia