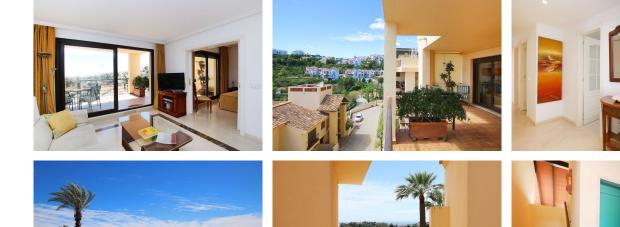

R4693900 ♥ Los Arqueros REF# R4693900 445.000 €

| BEDS | BATHS | BUILT  | TERRACE |
|------|-------|--------|---------|
| 3    | 2     | 116 m² | 30 m²   |

This light and spacious middle floor apartment is situated in the popular community Los Pinos at Los Argueros Golf & Country Club. It offers beautiful views at both the Golfcourse and the Mediteranean Sea and Africa. The Apartment consists of three bedrooms (one with separate balcony) and two bathrooms, one with bath and the other with shower, a fully equipped spacious kitchen with separate utilityroom and a light Livingroom with connecting covered Terrace with amazing views. Both terraces have south orientation and stunning views overlooking the golfcourse, mountains and the sea. One of the bedrooms can easily be adjusted to the livingroom because of an existing sliding door. The apartment is benefiting from cream marbled floors, hot and cold AC and a parking space in the garage as well as a storage room. Los Pinos is the first built complex at los Arqueros and consists of 96 apartments in a gated community surrounded by landscaped tropical gardens. It offers two communal pools of which one is heated all year. The large pool offers views at mountains and sea. At Los Arqueros Golf & Countryclub you will find besides the golfcourse (designed by Seve Ballasteros) and it's clubhouse, Tennis and Padel courses, a fully equipped gym, bowling and snookerfacilities a sportsbar and restaurant La View with excellent food and amazing views to Gibraltar. A supermarket is situated at 5 minutes from los Argueros as well as a pharmacy and several restaurants. Located at just several minutes from the famous port Puerto Banus, Marbella and the traditional +34 951 123 083 | +44 (0)330 179 8687 | info@idiliqestates.com Local 28, Edificio D, Centro de Negocios Puerta de Banús, N-340, Km 175, 29660 Nueva Andlaucia