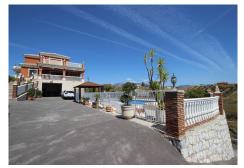

The Spanish style villa with plenty of character is dominating the area from its elevated position and featuring a large basement with a garage, a games room and a storage room on the ground level. On the main middle level we find a reception hall, a large lounge, a dining room, a guest bathroom, a fully equipped kitchen, one bedroom on suite, a lovely covered terrace and a porch. The upper floor comprises a hall, four bedrooms, two bathrooms and a lovely open terrace. The east side of the plot is planted with fruit trees and part of it used as a hen house. On the raised main part of the plot we have a terraced area, a tennis court, a gardened area, a gazebo and a large pool. This quality countryside and very private property facing south has been recently built up to high standards and it is offering breathtaking, mountain, golf, sea and coastal views in all directions as far as the eye can see.