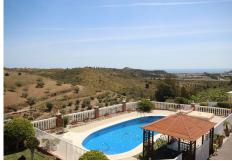

The Spanish style villa with plenty of character is dominating the area from its elevated position and featuring a large basement with a garage, a games room and a storage room on the ground level. On the main middle level we find a reception hall, a large lounge, a dining room, a guest bathroom, a fully equipped kitchen, one bedroom on suite, a lovely covered terrace and a porch. The upper floor comprises a hall, four bedrooms, two bathrooms and a lovely open terrace. The east side of the plot is planted with fruit trees and part of it used as a hen house. On the raised main part of the plot we have a terraced area, a tennis court, a gardened area, a gazebo and a large pool. This quality countryside and very private property facing south has been recently built up to high standards and it is offering breathtaking, mountain, golf, sea and coastal views in all directions as far as the eye can see.