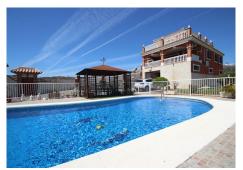

The Spanish style villa with plenty of character is dominating the area from its elevated position and featuring a large basement with a garage, a games room and a storage room on the ground level. On the main middle level we find a reception hall, a large lounge, a dining room, a guest bathroom, a fully equipped kitchen, one bedroom on suite, a lovely covered terrace and a porch. The upper floor comprises a hall, four bedrooms, two bathrooms and a lovely open terrace. The east side of the plot is planted with fruit trees and part of it used as a hen house. On the raised main part of the plot we have a terraced area, a tennis court, a gardened area, a gazebo and a large pool. This quality countryside and very private property facing south has been recently built up to high standards and it is offering breathtaking, mountain, golf, sea and coastal views in all directions as far as the eye can see.