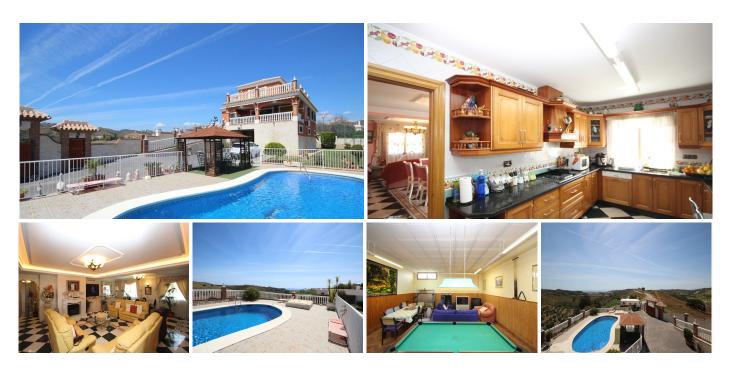

The Spanish style villa with plenty of character is dominating the area from its elevated position and featuring a large basement with a garage, a games room and a storage room on the ground level. On the main middle level we find a reception hall, a large lounge, a dining room, a guest bathroom, a fully equipped kitchen, one bedroom on suite, a lovely covered terrace and a porch. The upper floor comprises a hall, four bedrooms, two bathrooms and a lovely open terrace. The east side of the plot is planted with fruit trees and part of it used as a hen house. On the raised main part of the plot we have a terraced area, a tennis court, a gardened area, a gazebo and a large pool. This quality countryside and very private property facing south has been recently built up to high standards and it is offering breathtaking, mountain, golf, sea and coastal views in all directions as far as the eye can see.