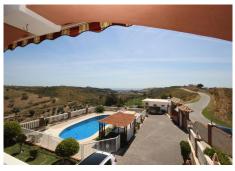

The Spanish style villa with plenty of character is dominating the area from its elevated position and featuring a large basement with a garage, a games room and a storage room on the ground level. On the main middle level we find a reception hall, a large lounge, a dining room, a guest bathroom, a fully equipped kitchen, one bedroom on suite, a lovely covered terrace and a porch. The upper floor comprises a hall, four bedrooms, two bathrooms and a lovely open terrace. The east side of the plot is planted with fruit trees and part of it used as a hen house. On the raised main part of the plot we have a terraced area, a tennis court, a gardened area, a gazebo and a large pool. This quality countryside and very private property facing south has been recently built up to high standards and it is offering breathtaking, mountain, golf, sea and coastal views in all directions as far as the eye can see.