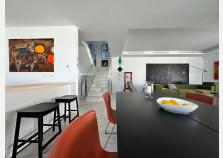

## R4403740

Sestepona 🕈

REF# R4403740 995.000 €

| BEDS | BATHS | BUILT  | PLOT   | TERRACE |
|------|-------|--------|--------|---------|
| 3    | 3.5   | 390 m² | 495 m² | 100 m²  |

Beautiful, newly built in 2023 house with swimming pool. Set on a plot of 496 m2, the facility offers 3 bedrooms, a large living room with a daylighted kitchenette, 3 bathrooms, a guest toilet and a spacious ground floor where you can arrange a home cinema, billiard room, etc. The absolute asset of this property is its own swimming pool with self-filtering water. A large part of the plot is covered with natural grass with a self-irrigation system. Bedrooms, bathrooms and wardrobe niches in all rooms are finished. The entrance gate to the property opens with a remote control, parking for 2 cars inside. The house has a thermostat with the possibility of remote temperature control, an alarm with notification and cameras. The highest quality materials were used for interior finishing. The house is surrounded by a low wall and provides absolute privacy Convenient location a few minutes drive from the city center, within a few minutes walk the beach and the famous chiringito Sonora. The facility has not yet been inhabited.