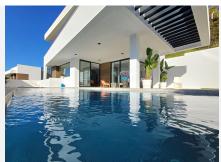

## R4403740

Sestepona 🕈

REF# R4403740 995.000 €

| BEDS | BATHS | BUILT  | PLOT   | TERRACE |
|------|-------|--------|--------|---------|
| 3    | 3.5   | 390 m² | 495 m² | 100 m²  |

Beautiful, newly built in 2023 house with swimming pool. Set on a plot of 496 m2, the facility offers 3 bedrooms, a large living room with a daylighted kitchenette, 3 bathrooms, a guest toilet and a spacious ground floor where you can arrange a home cinema, billiard room, etc. The absolute asset of this property is its own swimming pool with self-filtering water. A large part of the plot is covered with natural grass with a self-irrigation system. Bedrooms, bathrooms and wardrobe niches in all rooms are finished. The entrance gate to the property opens with a remote control, parking for 2 cars inside. The house has a thermostat with the possibility of remote temperature control, an alarm with notification and cameras. The highest quality materials were used for interior finishing. The house is surrounded by a low wall and provides absolute privacy Convenient location a few minutes drive from the city center, within a few minutes walk the beach and the famous chiringito Sonora. The facility has not yet been inhabited.