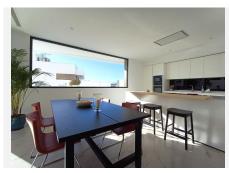

## R4403740

Sestepona 🕈

REF# R4403740 995.000 €

| BEDS | BATHS | BUILT  | PLOT   | TERRACE |
|------|-------|--------|--------|---------|
| 3    | 3.5   | 390 m² | 495 m² | 100 m²  |

Beautiful, newly built in 2023 house with swimming pool. Set on a plot of 496 m2, the facility offers 3 bedrooms, a large living room with a daylighted kitchenette, 3 bathrooms, a guest toilet and a spacious ground floor where you can arrange a home cinema, billiard room, etc. The absolute asset of this property is its own swimming pool with self-filtering water. A large part of the plot is covered with natural grass with a self-irrigation system. Bedrooms, bathrooms and wardrobe niches in all rooms are finished. The entrance gate to the property opens with a remote control, parking for 2 cars inside. The house has a thermostat with the possibility of remote temperature control, an alarm with notification and cameras. The highest quality materials were used for interior finishing. The house is surrounded by a low wall and provides absolute privacy Convenient location a few minutes drive from the city center, within a few minutes walk the beach and the famous chiringito Sonora. The facility has not yet been inhabited.