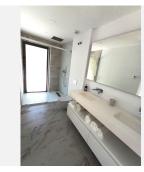

## R4403740

Sestepona 🕈

REF# R4403740 995.000 €

| BEDS | BATHS | BUILT  | PLOT   | TERRACE |
|------|-------|--------|--------|---------|
| 3    | 3.5   | 390 m² | 495 m² | 100 m²  |

Beautiful, newly built in 2023 house with swimming pool. Set on a plot of 496 m2, the facility offers 3 bedrooms, a large living room with a daylighted kitchenette, 3 bathrooms, a guest toilet and a spacious ground floor where you can arrange a home cinema, billiard room, etc. The absolute asset of this property is its own swimming pool with self-filtering water. A large part of the plot is covered with natural grass with a self-irrigation system. Bedrooms, bathrooms and wardrobe niches in all rooms are finished. The entrance gate to the property opens with a remote control, parking for 2 cars inside. The house has a thermostat with the possibility of remote temperature control, an alarm with notification and cameras. The highest quality materials were used for interior finishing. The house is surrounded by a low wall and provides absolute privacy Convenient location a few minutes drive from the city center, within a few minutes walk the beach and the famous chiringito Sonora. The facility has not yet been inhabited.