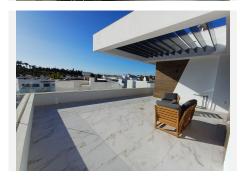

## R4403740

Sestepona 🕈

REF# R4403740 995.000 €

| BEDS | BATHS | BUILT  | PLOT   | TERRACE |
|------|-------|--------|--------|---------|
| 3    | 3.5   | 390 m² | 495 m² | 100 m²  |

Beautiful, newly built in 2023 house with swimming pool. Set on a plot of 496 m2, the facility offers 3 bedrooms, a large living room with a daylighted kitchenette, 3 bathrooms, a guest toilet and a spacious ground floor where you can arrange a home cinema, billiard room, etc. The absolute asset of this property is its own swimming pool with self-filtering water. A large part of the plot is covered with natural grass with a self-irrigation system. Bedrooms, bathrooms and wardrobe niches in all rooms are finished. The entrance gate to the property opens with a remote control, parking for 2 cars inside. The house has a thermostat with the possibility of remote temperature control, an alarm with notification and cameras. The highest quality materials were used for interior finishing. The house is surrounded by a low wall and provides absolute privacy Convenient location a few minutes drive from the city center, within a few minutes walk the beach and the famous chiringito Sonora. The facility has not yet been inhabited.