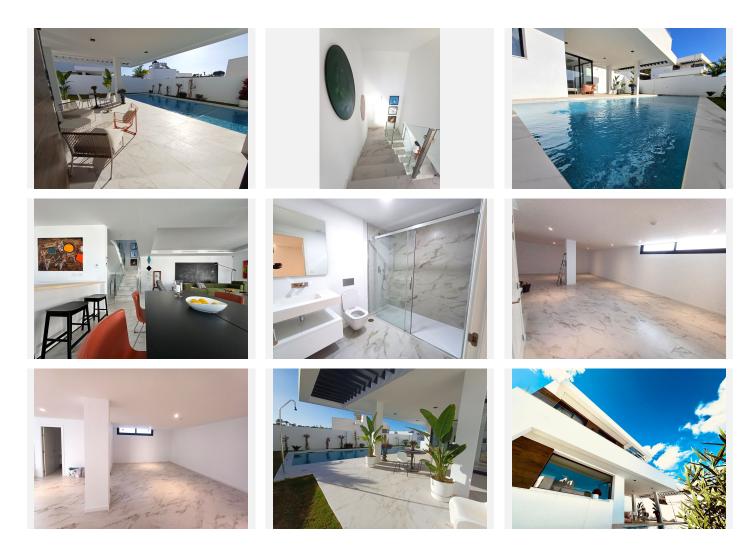

## R4403740

Sestepona 🕈

REF# R4403740 995.000 €

| BEDS | BATHS | BUILT  | PLOT   | TERRACE |
|------|-------|--------|--------|---------|
| 3    | 3.5   | 390 m² | 495 m² | 100 m²  |

Beautiful, newly built in 2023 house with swimming pool. Set on a plot of 496 m2, the facility offers 3 bedrooms, a large living room with a daylighted kitchenette, 3 bathrooms, a guest toilet and a spacious ground floor where you can arrange a home cinema, billiard room, etc. The absolute asset of this property is its own swimming pool with self-filtering water. A large part of the plot is covered with natural grass with a self-irrigation system. Bedrooms, bathrooms and wardrobe niches in all rooms are finished. The entrance gate to the property opens with a remote control, parking for 2 cars inside. The house has a thermostat with the possibility of remote temperature control, an alarm with notification and cameras. The highest quality materials were used for interior finishing. The house is surrounded by a low wall and provides absolute privacy Convenient location a few minutes drive from the city center, within a few minutes walk the beach and the famous chiringito Sonora. The facility has not yet been inhabited.