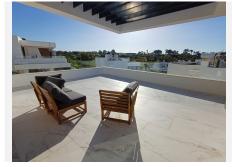

## R4403740

Sestepona 🕈

REF# R4403740 995.000 €

| BEDS | BATHS | BUILT  | PLOT   | TERRACE |
|------|-------|--------|--------|---------|
| 3    | 3.5   | 390 m² | 495 m² | 100 m²  |

Beautiful, newly built in 2023 house with swimming pool. Set on a plot of 496 m2, the facility offers 3 bedrooms, a large living room with a daylighted kitchenette, 3 bathrooms, a guest toilet and a spacious ground floor where you can arrange a home cinema, billiard room, etc. The absolute asset of this property is its own swimming pool with self-filtering water. A large part of the plot is covered with natural grass with a self-irrigation system. Bedrooms, bathrooms and wardrobe niches in all rooms are finished. The entrance gate to the property opens with a remote control, parking for 2 cars inside. The house has a thermostat with the possibility of remote temperature control, an alarm with notification and cameras. The highest quality materials were used for interior finishing. The house is surrounded by a low wall and provides absolute privacy Convenient location a few minutes drive from the city center, within a few minutes walk the beach and the famous chiringito Sonora. The facility has not yet been inhabited.