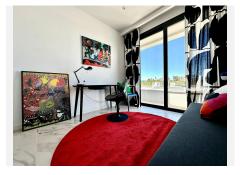

## R4403740

Sestepona 🕈

REF# R4403740 995.000 €

| BEDS | BATHS | BUILT  | PLOT   | TERRACE |
|------|-------|--------|--------|---------|
| 3    | 3.5   | 390 m² | 495 m² | 100 m²  |

Beautiful, newly built in 2023 house with swimming pool. Set on a plot of 496 m2, the facility offers 3 bedrooms, a large living room with a daylighted kitchenette, 3 bathrooms, a guest toilet and a spacious ground floor where you can arrange a home cinema, billiard room, etc. The absolute asset of this property is its own swimming pool with self-filtering water. A large part of the plot is covered with natural grass with a self-irrigation system. Bedrooms, bathrooms and wardrobe niches in all rooms are finished. The entrance gate to the property opens with a remote control, parking for 2 cars inside. The house has a thermostat with the possibility of remote temperature control, an alarm with notification and cameras. The highest quality materials were used for interior finishing. The house is surrounded by a low wall and provides absolute privacy Convenient location a few minutes drive from the city center, within a few minutes walk the beach and the famous chiringito Sonora. The facility has not yet been inhabited.