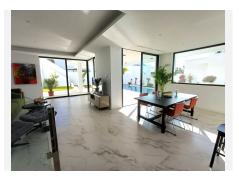

## R4403740

Sestepona 🕈

REF# R4403740 995.000 €

| BEDS | BATHS | BUILT  | PLOT   | TERRACE |
|------|-------|--------|--------|---------|
| 3    | 3.5   | 390 m² | 495 m² | 100 m²  |

Beautiful, newly built in 2023 house with swimming pool. Set on a plot of 496 m2, the facility offers 3 bedrooms, a large living room with a daylighted kitchenette, 3 bathrooms, a guest toilet and a spacious ground floor where you can arrange a home cinema, billiard room, etc. The absolute asset of this property is its own swimming pool with self-filtering water. A large part of the plot is covered with natural grass with a self-irrigation system. Bedrooms, bathrooms and wardrobe niches in all rooms are finished. The entrance gate to the property opens with a remote control, parking for 2 cars inside. The house has a thermostat with the possibility of remote temperature control, an alarm with notification and cameras. The highest quality materials were used for interior finishing. The house is surrounded by a low wall and provides absolute privacy Convenient location a few minutes drive from the city center, within a few minutes walk the beach and the famous chiringito Sonora. The facility has not yet been inhabited.