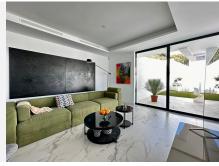

## R4403740

Sestepona 🕈

REF# R4403740 995.000 €

| BEDS | BATHS | BUILT  | PLOT   | TERRACE |
|------|-------|--------|--------|---------|
| 3    | 3.5   | 390 m² | 495 m² | 100 m²  |

Beautiful, newly built in 2023 house with swimming pool. Set on a plot of 496 m2, the facility offers 3 bedrooms, a large living room with a daylighted kitchenette, 3 bathrooms, a guest toilet and a spacious ground floor where you can arrange a home cinema, billiard room, etc. The absolute asset of this property is its own swimming pool with self-filtering water. A large part of the plot is covered with natural grass with a self-irrigation system. Bedrooms, bathrooms and wardrobe niches in all rooms are finished. The entrance gate to the property opens with a remote control, parking for 2 cars inside. The house has a thermostat with the possibility of remote temperature control, an alarm with notification and cameras. The highest quality materials were used for interior finishing. The house is surrounded by a low wall and provides absolute privacy Convenient location a few minutes drive from the city center, within a few minutes walk the beach and the famous chiringito Sonora. The facility has not yet been inhabited.