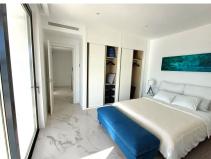

## R4403740

Sestepona 🕈

REF# R4403740 995.000 €

| BEDS | BATHS | BUILT  | PLOT   | TERRACE |
|------|-------|--------|--------|---------|
| 3    | 3.5   | 390 m² | 495 m² | 100 m²  |

Beautiful, newly built in 2023 house with swimming pool. Set on a plot of 496 m2, the facility offers 3 bedrooms, a large living room with a daylighted kitchenette, 3 bathrooms, a guest toilet and a spacious ground floor where you can arrange a home cinema, billiard room, etc. The absolute asset of this property is its own swimming pool with self-filtering water. A large part of the plot is covered with natural grass with a self-irrigation system. Bedrooms, bathrooms and wardrobe niches in all rooms are finished. The entrance gate to the property opens with a remote control, parking for 2 cars inside. The house has a thermostat with the possibility of remote temperature control, an alarm with notification and cameras. The highest quality materials were used for interior finishing. The house is surrounded by a low wall and provides absolute privacy Convenient location a few minutes drive from the city center, within a few minutes walk the beach and the famous chiringito Sonora. The facility has not yet been inhabited.