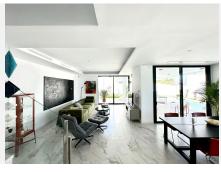

## R4403740

Sestepona 🕈

REF# R4403740 995.000 €

| BEDS | BATHS | BUILT  | PLOT   | TERRACE |
|------|-------|--------|--------|---------|
| 3    | 3.5   | 390 m² | 495 m² | 100 m²  |

Beautiful, newly built in 2023 house with swimming pool. Set on a plot of 496 m2, the facility offers 3 bedrooms, a large living room with a daylighted kitchenette, 3 bathrooms, a guest toilet and a spacious ground floor where you can arrange a home cinema, billiard room, etc. The absolute asset of this property is its own swimming pool with self-filtering water. A large part of the plot is covered with natural grass with a self-irrigation system. Bedrooms, bathrooms and wardrobe niches in all rooms are finished. The entrance gate to the property opens with a remote control, parking for 2 cars inside. The house has a thermostat with the possibility of remote temperature control, an alarm with notification and cameras. The highest quality materials were used for interior finishing. The house is surrounded by a low wall and provides absolute privacy Convenient location a few minutes drive from the city center, within a few minutes walk the beach and the famous chiringito Sonora. The facility has not yet been inhabited.