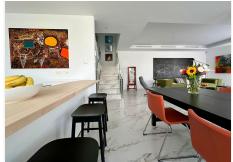

## R4403740

Sestepona 🕈

REF# R4403740 995.000 €

| BEDS | BATHS | BUILT  | PLOT   | TERRACE |
|------|-------|--------|--------|---------|
| 3    | 3.5   | 390 m² | 495 m² | 100 m²  |

Beautiful, newly built in 2023 house with swimming pool. Set on a plot of 496 m2, the facility offers 3 bedrooms, a large living room with a daylighted kitchenette, 3 bathrooms, a guest toilet and a spacious ground floor where you can arrange a home cinema, billiard room, etc. The absolute asset of this property is its own swimming pool with self-filtering water. A large part of the plot is covered with natural grass with a self-irrigation system. Bedrooms, bathrooms and wardrobe niches in all rooms are finished. The entrance gate to the property opens with a remote control, parking for 2 cars inside. The house has a thermostat with the possibility of remote temperature control, an alarm with notification and cameras. The highest quality materials were used for interior finishing. The house is surrounded by a low wall and provides absolute privacy Convenient location a few minutes drive from the city center, within a few minutes walk the beach and the famous chiringito Sonora. The facility has not yet been inhabited.