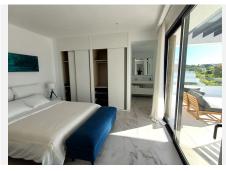

## R4403740

Sestepona 🕈

REF# R4403740 995.000 €

| BEDS | BATHS | BUILT  | PLOT   | TERRACE |
|------|-------|--------|--------|---------|
| 3    | 3.5   | 390 m² | 495 m² | 100 m²  |

Beautiful, newly built in 2023 house with swimming pool. Set on a plot of 496 m2, the facility offers 3 bedrooms, a large living room with a daylighted kitchenette, 3 bathrooms, a guest toilet and a spacious ground floor where you can arrange a home cinema, billiard room, etc. The absolute asset of this property is its own swimming pool with self-filtering water. A large part of the plot is covered with natural grass with a self-irrigation system. Bedrooms, bathrooms and wardrobe niches in all rooms are finished. The entrance gate to the property opens with a remote control, parking for 2 cars inside. The house has a thermostat with the possibility of remote temperature control, an alarm with notification and cameras. The highest quality materials were used for interior finishing. The house is surrounded by a low wall and provides absolute privacy Convenient location a few minutes drive from the city center, within a few minutes walk the beach and the famous chiringito Sonora. The facility has not yet been inhabited.