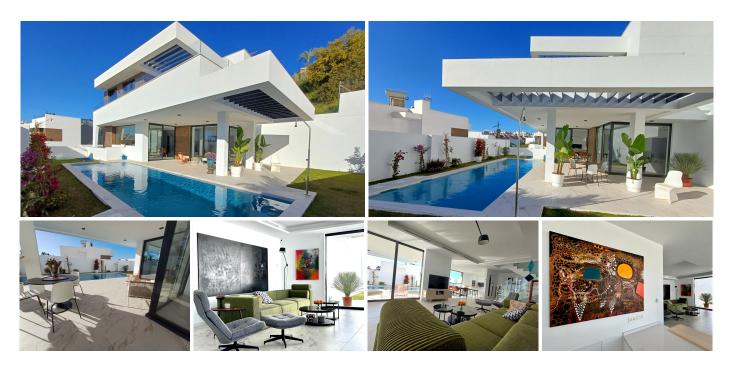

## R4403740

Sestepona 🕈

REF# R4403740 995.000 €

| BEDS | BATHS | BUILT  | PLOT   | TERRACE |
|------|-------|--------|--------|---------|
| 3    | 3.5   | 390 m² | 495 m² | 100 m²  |

Beautiful, newly built in 2023 house with swimming pool. Set on a plot of 496 m2, the facility offers 3 bedrooms, a large living room with a daylighted kitchenette, 3 bathrooms, a guest toilet and a spacious ground floor where you can arrange a home cinema, billiard room, etc. The absolute asset of this property is its own swimming pool with self-filtering water. A large part of the plot is covered with natural grass with a self-irrigation system. Bedrooms, bathrooms and wardrobe niches in all rooms are finished. The entrance gate to the property opens with a remote control, parking for 2 cars inside. The house has a thermostat with the possibility of remote temperature control, an alarm with notification and cameras. The highest quality materials were used for interior finishing. The house is surrounded by a low wall and provides absolute privacy Convenient location a few minutes drive from the city center, within a few minutes walk the beach and the famous chiringito Sonora. The facility has not yet been inhabited.