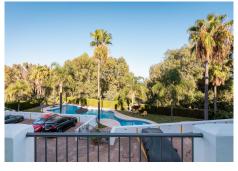

# R4932247 Casares Playa REF# R4932247 275.000 €

| BEDS | BATHS | BUILT  | TERRACE |
|------|-------|--------|---------|
| 3    | 3     | 108 m² | 27 m²   |

Beautiful 3-bedroom semi-detached house with terrace and views of the sea and Sierra Bermeja in Casares Costa. This property with beautiful marble floors welcomes you with a spacious living room that has a beautiful fireplace and large windows that connect to a generous terrace with a barbecue area, ideal for outdoor dinners with family and friends, for relaxation or as a garden space. The kitchen is independent, very spacious, fully equipped with appliances and with a space for laundry. On this same first level we also find a very suitable quest toilet, with a shower, as well as one of the rooms that can be used as an office or bedroom. On the first floor we find the master bedroom, preceded by an area with large built-in wardrobes and an en-suite bathroom, as well as access to a second terrace with sea views. And, a second very bright bedroom as well as another full bathroom. The property has air conditioning systems, built-in wardrobes; and includes in the price a private outdoor parking space. Ideally located in a well maintained, private and quiet urbanisation with a communal swimming pool. The urbanisation is located in Casares, between Sabinillas and Estepona, with easy access to the motorway, 5 minutes drive from both towns and the attractive Puerto de la Duquesa where there are all kinds of shops and leisure facilities. Very close to 3 different beaches with good restaurants and a wonderful beach club, one of them a dog beach, and very close to the new Estepona Hospital. There are 5 golf courses within a 5-minute drive, one of them being the +34 951 123 083 | +44 (0)330 179 8687 | info@idiliqestates.com Local 28, Edificio D, Centro de Negocios Puerta de Banús, N-340, Km 175, 29660 Nueva Andlaucia