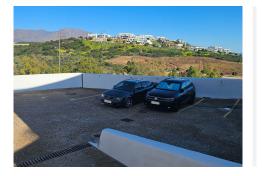

# R4932247 Casares Playa REF# R4932247 275.000 €

| BEDS | BATHS | BUILT  | TERRACE |
|------|-------|--------|---------|
| 3    | 3     | 108 m² | 27 m²   |

Beautiful 3-bedroom semi-detached house with terrace and views of the sea and Sierra Bermeja in Casares Costa. This property with beautiful marble floors welcomes you with a spacious living room that has a beautiful fireplace and large windows that connect to a generous terrace with a barbecue area, ideal for outdoor dinners with family and friends, for relaxation or as a garden space. The kitchen is independent, very spacious, fully equipped with appliances and with a space for laundry. On this same first level we also find a very suitable quest toilet, with a shower, as well as one of the rooms that can be used as an office or bedroom. On the first floor we find the master bedroom, preceded by an area with large built-in wardrobes and an en-suite bathroom, as well as access to a second terrace with sea views. And, a second very bright bedroom as well as another full bathroom. The property has air conditioning systems, built-in wardrobes; and includes in the price a private outdoor parking space. Ideally located in a well maintained, private and quiet urbanisation with a communal swimming pool. The urbanisation is located in Casares, between Sabinillas and Estepona, with easy access to the motorway, 5 minutes drive from both towns and the attractive Puerto de la Duquesa where there are all kinds of shops and leisure facilities. Very close to 3 different beaches with good restaurants and a wonderful beach club, one of them a dog beach, and very close to the new Estepona Hospital. There are 5 golf courses within a 5-minute drive, one of them being the +34 951 123 083 | +44 (0)330 179 8687 | info@idiliqestates.com Local 28, Edificio D, Centro de Negocios Puerta de Banús, N-340, Km 175, 29660 Nueva Andlaucia