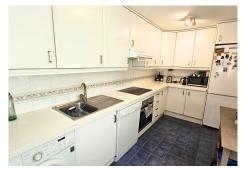

# R4932247 Casares Playa REF# R4932247 275.000 €

| BEDS | BATHS | BUILT  | TERRACE |
|------|-------|--------|---------|
| 3    | 3     | 108 m² | 27 m²   |

Beautiful 3-bedroom semi-detached house with terrace and views of the sea and Sierra Bermeja in Casares Costa. This property with beautiful marble floors welcomes you with a spacious living room that has a beautiful fireplace and large windows that connect to a generous terrace with a barbecue area, ideal for outdoor dinners with family and friends, for relaxation or as a garden space. The kitchen is independent, very spacious, fully equipped with appliances and with a space for laundry. On this same first level we also find a very suitable quest toilet, with a shower, as well as one of the rooms that can be used as an office or bedroom. On the first floor we find the master bedroom, preceded by an area with large built-in wardrobes and an en-suite bathroom, as well as access to a second terrace with sea views. And, a second very bright bedroom as well as another full bathroom. The property has air conditioning systems, built-in wardrobes; and includes in the price a private outdoor parking space. Ideally located in a well maintained, private and quiet urbanisation with a communal swimming pool. The urbanisation is located in Casares, between Sabinillas and Estepona, with easy access to the motorway, 5 minutes drive from both towns and the attractive Puerto de la Duquesa where there are all kinds of shops and leisure facilities. Very close to 3 different beaches with good restaurants and a wonderful beach club, one of them a dog beach, and very close to the new Estepona Hospital. There are 5 golf courses within a 5-minute drive, one of them being the +34 951 123 083 | +44 (0)330 179 8687 | info@idiliqestates.com Local 28, Edificio D, Centro de Negocios Puerta de Banús, N-340, Km 175, 29660 Nueva Andlaucia