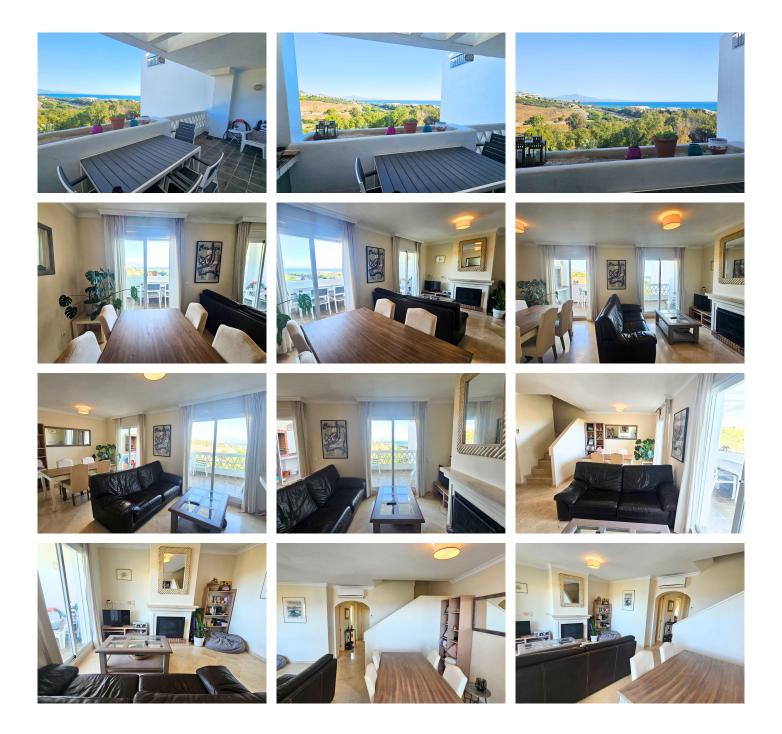

# R4932247 Casares Playa REF# R4932247 275.000 €

| BEDS | BATHS | BUILT  | TERRACE |
|------|-------|--------|---------|
| 3    | 3     | 108 m² | 27 m²   |

Beautiful 3-bedroom semi-detached house with terrace and views of the sea and Sierra Bermeja in Casares Costa. This property with beautiful marble floors welcomes you with a spacious living room that has a beautiful fireplace and large windows that connect to a generous terrace with a barbecue area, ideal for outdoor dinners with family and friends, for relaxation or as a garden space. The kitchen is independent, very spacious, fully equipped with appliances and with a space for laundry. On this same first level we also find a very suitable quest toilet, with a shower, as well as one of the rooms that can be used as an office or bedroom. On the first floor we find the master bedroom, preceded by an area with large built-in wardrobes and an en-suite bathroom, as well as access to a second terrace with sea views. And, a second very bright bedroom as well as another full bathroom. The property has air conditioning systems, built-in wardrobes; and includes in the price a private outdoor parking space. Ideally located in a well maintained, private and quiet urbanisation with a communal swimming pool. The urbanisation is located in Casares, between Sabinillas and Estepona, with easy access to the motorway, 5 minutes drive from both towns and the attractive Puerto de la Duquesa where there are all kinds of shops and leisure facilities. Very close to 3 different beaches with good restaurants and a wonderful beach club, one of them a dog beach, and very close to the new Estepona Hospital. There are 5 golf courses within a 5-minute drive, one of them being the +34 951 123 083 | +44 (0)330 179 8687 | info@idiliqestates.com Local 28, Edificio D, Centro de Negocios Puerta de Banús, N-340, Km 175, 29660 Nueva Andlaucia

well-known Finca Cortesin, of great prestige and home for some years to the Volvo Masters. This property is aproximately a 15 minute walk to the beach over a foot bridge. Also you will find a Spanish Restaurant just before the footbridge and a small convenience store inside the garage. Not to mention a very handy taxi rank and bus stops right there!