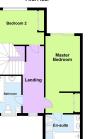

# R4932247 Casares Playa REF# R4932247 275.000 €

| BEDS | BATHS | BUILT  | TERRACE |
|------|-------|--------|---------|
| 3    | 3     | 108 m² | 27 m²   |

Beautiful 3-bedroom semi-detached house with terrace and views of the sea and Sierra Bermeja in Casares Costa. This property with beautiful marble floors welcomes you with a spacious living room that has a beautiful fireplace and large windows that connect to a generous terrace with a barbecue area, ideal for outdoor dinners with family and friends, for relaxation or as a garden space. The kitchen is independent, very spacious, fully equipped with appliances and with a space for laundry. On this same first level we also find a very suitable quest toilet, with a shower, as well as one of the rooms that can be used as an office or bedroom. On the first floor we find the master bedroom, preceded by an area with large built-in wardrobes and an en-suite bathroom, as well as access to a second terrace with sea views. And, a second very bright bedroom as well as another full bathroom. The property has air conditioning systems, built-in wardrobes; and includes in the price a private outdoor parking space. Ideally located in a well maintained, private and quiet urbanisation with a communal swimming pool. The urbanisation is located in Casares, between Sabinillas and Estepona, with easy access to the motorway, 5 minutes drive from both towns and the attractive Puerto de la Duquesa where there are all kinds of shops and leisure facilities. Very close to 3 different beaches with good restaurants and a wonderful beach club, one of them a dog beach, and very close to the new Estepona Hospital. There are 5 golf courses within a 5-minute drive, one of them being the +34 951 123 083 | +44 (0)330 179 8687 | info@idiliqestates.com Local 28, Edificio D, Centro de Negocios Puerta de Banús, N-340, Km 175, 29660 Nueva Andlaucia