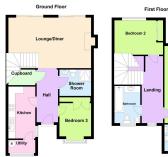

# R4932247 Casares Playa REF# R4932247 275.000 €

| BEDS | BATHS | BUILT  | TERRACE |
|------|-------|--------|---------|
| 3    | 3     | 108 m² | 27 m²   |

Beautiful 3-bedroom semi-detached house with terrace and views of the sea and Sierra Bermeja in Casares Costa. This property with beautiful marble floors welcomes you with a spacious living room that has a beautiful fireplace and large windows that connect to a generous terrace with a barbecue area, ideal for outdoor dinners with family and friends, for relaxation or as a garden space. The kitchen is independent, very spacious, fully equipped with appliances and with a space for laundry. On this same first level we also find a very suitable quest toilet, with a shower, as well as one of the rooms that can be used as an office or bedroom. On the first floor we find the master bedroom, preceded by an area with large built-in wardrobes and an en-suite bathroom, as well as access to a second terrace with sea views. And, a second very bright bedroom as well as another full bathroom. The property has air conditioning systems, built-in wardrobes; and includes in the price a private outdoor parking space. Ideally located in a well maintained, private and quiet urbanisation with a communal swimming pool. The urbanisation is located in Casares, between Sabinillas and Estepona, with easy access to the motorway, 5 minutes drive from both towns and the attractive Puerto de la Duquesa where there are all kinds of shops and leisure facilities. Very close to 3 different beaches with good restaurants and a wonderful beach club, one of them a dog beach, and very close to the new Estepona Hospital. There are 5 golf courses within a 5-minute drive, one of them being the +34 951 123 083 | +44 (0)330 179 8687 | info@idiliqestates.com Local 28, Edificio D, Centro de Negocios Puerta de Banús, N-340, Km 175, 29660 Nueva Andlaucia