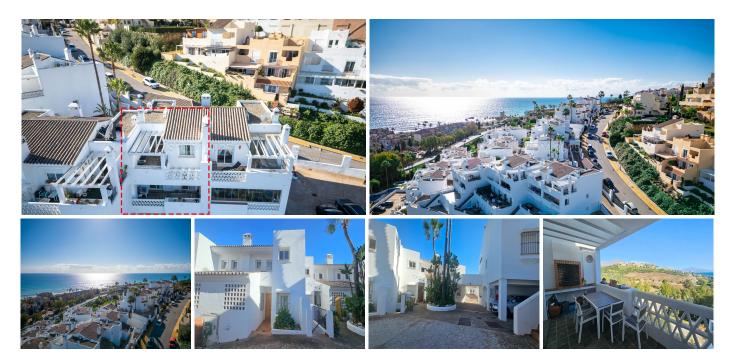

# R4932247 Casares Playa REF# R4932247 275.000 €

| BEDS | BATHS | BUILT  | TERRACE |
|------|-------|--------|---------|
| 3    | 3     | 108 m² | 27 m²   |

Beautiful 3-bedroom semi-detached house with terrace and views of the sea and Sierra Bermeja in Casares Costa. This property with beautiful marble floors welcomes you with a spacious living room that has a beautiful fireplace and large windows that connect to a generous terrace with a barbecue area, ideal for outdoor dinners with family and friends, for relaxation or as a garden space. The kitchen is independent, very spacious, fully equipped with appliances and with a space for laundry. On this same first level we also find a very suitable quest toilet, with a shower, as well as one of the rooms that can be used as an office or bedroom. On the first floor we find the master bedroom, preceded by an area with large built-in wardrobes and an en-suite bathroom, as well as access to a second terrace with sea views. And, a second very bright bedroom as well as another full bathroom. The property has air conditioning systems, built-in wardrobes; and includes in the price a private outdoor parking space. Ideally located in a well maintained, private and quiet urbanisation with a communal swimming pool. The urbanisation is located in Casares, between Sabinillas and Estepona, with easy access to the motorway, 5 minutes drive from both towns and the attractive Puerto de la Duquesa where there are all kinds of shops and leisure facilities. Very close to 3 different beaches with good restaurants and a wonderful beach club, one of them a dog beach, and very close to the new Estepona Hospital. There are 5 golf courses within a 5-minute drive, one of them being the +34 951 123 083 | +44 (0)330 179 8687 | info@idiliqestates.com Local 28, Edificio D, Centro de Negocios Puerta de Banús, N-340, Km 175, 29660 Nueva Andlaucia

well-known Finca Cortesin, of great prestige and home for some years to the Volvo Masters. This property is aproximately a 15 minute walk to the beach over a foot bridge. Also you will find a Spanish Restaurant just before the footbridge and a small convenience store inside the garage. Not to mention a very handy taxi rank and bus stops right there!