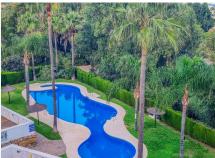

# R4932247 Casares Playa REF# R4932247 275.000 €

| BEDS | BATHS | BUILT  | TERRACE |
|------|-------|--------|---------|
| 3    | 3     | 108 m² | 27 m²   |

Beautiful 3-bedroom semi-detached house with terrace and views of the sea and Sierra Bermeja in Casares Costa. This property with beautiful marble floors welcomes you with a spacious living room that has a beautiful fireplace and large windows that connect to a generous terrace with a barbecue area, ideal for outdoor dinners with family and friends, for relaxation or as a garden space. The kitchen is independent, very spacious, fully equipped with appliances and with a space for laundry. On this same first level we also find a very suitable quest toilet, with a shower, as well as one of the rooms that can be used as an office or bedroom. On the first floor we find the master bedroom, preceded by an area with large built-in wardrobes and an en-suite bathroom, as well as access to a second terrace with sea views. And, a second very bright bedroom as well as another full bathroom. The property has air conditioning systems, built-in wardrobes; and includes in the price a private outdoor parking space. Ideally located in a well maintained, private and quiet urbanisation with a communal swimming pool. The urbanisation is located in Casares, between Sabinillas and Estepona, with easy access to the motorway, 5 minutes drive from both towns and the attractive Puerto de la Duquesa where there are all kinds of shops and leisure facilities. Very close to 3 different beaches with good restaurants and a wonderful beach club, one of them a dog beach, and very close to the new Estepona Hospital. There are 5 golf courses within a 5-minute drive, one of them being the +34 951 123 083 | +44 (0)330 179 8687 | info@idiliqestates.com Local 28, Edificio D, Centro de Negocios Puerta de Banús, N-340, Km 175, 29660 Nueva Andlaucia