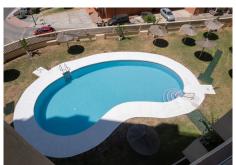

R4771819

Torreblanca

REF# R4771819 450.000 €

| BEDS | BATHS | BUILT              | TERRACE |
|------|-------|--------------------|---------|
| 3    | 2     | 100 m <sup>2</sup> | 21 m²   |

LOCATION, LOCATION LOCATION SECOND LINE BEACH WITH SEA VIEWS AND AMAZING SUNSETS Don't miss this unique opportunity to purchase this stunning property just a stone's throw from the sandy beaches of Torreblanca and Carvajal. A short distance to all amenities and everything you could possibly need bars, restaurants, supermarkets, train station and bus stop. This three bedroom property offers something very special and it is rare to find incredible sea views and walking distance to the beach. This property has a very good distribution throughout. There are three very good sized double bedrooms. The master bedroom has an en suite and sea views, and a separate bathroom to share. From the entrance you have an independent kitchen and a hall that leads you to the large lounge dining room which lead to a very large terrace of 22 m2. The views are incredible right along the coast line of Fuengirola and the sunsets from this spot are unbeatable. Private Parking Space included in the price Call us to arrange a viewing. At a glance... Malaga airport is only 20 minutes away by car Train station within walking distance Shops and amenities within walking distance Promenade - Beach Front Fuengirola walking distance Community has swimming pool and gardens with nice views Second line beach of Fuengirola IBI 500€ year Basura 55€ year