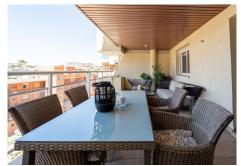

R4771819

Torreblanca

REF# R4771819 450.000 €

| BEDS | BATHS | BUILT              | TERRACE |
|------|-------|--------------------|---------|
| 3    | 2     | 100 m <sup>2</sup> | 21 m²   |

LOCATION, LOCATION LOCATION SECOND LINE BEACH WITH SEA VIEWS AND AMAZING SUNSETS Don't miss this unique opportunity to purchase this stunning property just a stone's throw from the sandy beaches of Torreblanca and Carvajal. A short distance to all amenities and everything you could possibly need bars, restaurants, supermarkets, train station and bus stop. This three bedroom property offers something very special and it is rare to find incredible sea views and walking distance to the beach. This property has a very good distribution throughout. There are three very good sized double bedrooms. The master bedroom has an en suite and sea views, and a separate bathroom to share. From the entrance you have an independent kitchen and a hall that leads you to the large lounge dining room which lead to a very large terrace of 22 m2. The views are incredible right along the coast line of Fuengirola and the sunsets from this spot are unbeatable. Private Parking Space included in the price Call us to arrange a viewing. At a glance... Malaga airport is only 20 minutes away by car Train station within walking distance Shops and amenities within walking distance Promenade - Beach Front Fuengirola walking distance Community has swimming pool and gardens with nice views Second line beach of Fuengirola IBI 500€ year Basura 55€ year