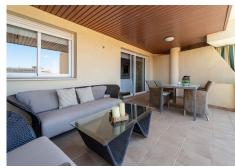

R4771819

Torreblanca

REF# R4771819 450.000 €

| BEDS | BATHS | BUILT              | TERRACE |
|------|-------|--------------------|---------|
| 3    | 2     | 100 m <sup>2</sup> | 21 m²   |

LOCATION, LOCATION LOCATION SECOND LINE BEACH WITH SEA VIEWS AND AMAZING SUNSETS Don't miss this unique opportunity to purchase this stunning property just a stone's throw from the sandy beaches of Torreblanca and Carvajal. A short distance to all amenities and everything you could possibly need bars, restaurants, supermarkets, train station and bus stop. This three bedroom property offers something very special and it is rare to find incredible sea views and walking distance to the beach. This property has a very good distribution throughout. There are three very good sized double bedrooms. The master bedroom has an en suite and sea views, and a separate bathroom to share. From the entrance you have an independent kitchen and a hall that leads you to the large lounge dining room which lead to a very large terrace of 22 m2. The views are incredible right along the coast line of Fuengirola and the sunsets from this spot are unbeatable. Private Parking Space included in the price Call us to arrange a viewing. At a glance... Malaga airport is only 20 minutes away by car Train station within walking distance Shops and amenities within walking distance Promenade - Beach Front Fuengirola walking distance Community has swimming pool and gardens with nice views Second line beach of Fuengirola IBI 500€ year Basura 55€ year