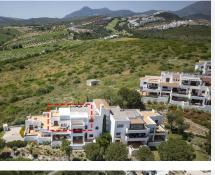

## R5019364 • Casares Playa REF# R5019364 525.000 €

| BEDS | BATHS | BUILT | TERRACE |
|------|-------|-------|---------|
| 2    | 2     | 84 m² | 92 m²   |

Stunning Corner Penthouse with Panoramic Sea Views in Casares Playa

If you're dreaming of endless views, abundant sunshine, and a home that truly feels like a retreat, this spectacular 2-bedroom, 2-bathroom corner penthouse in Casares Playa is your perfect match. Perched on the top floor of a well-maintained residential complex, this spacious and light-filled apartment offers not only breathtaking panoramic views of the Mediterranean Sea and surrounding hills, but also an exceptional lifestyle.