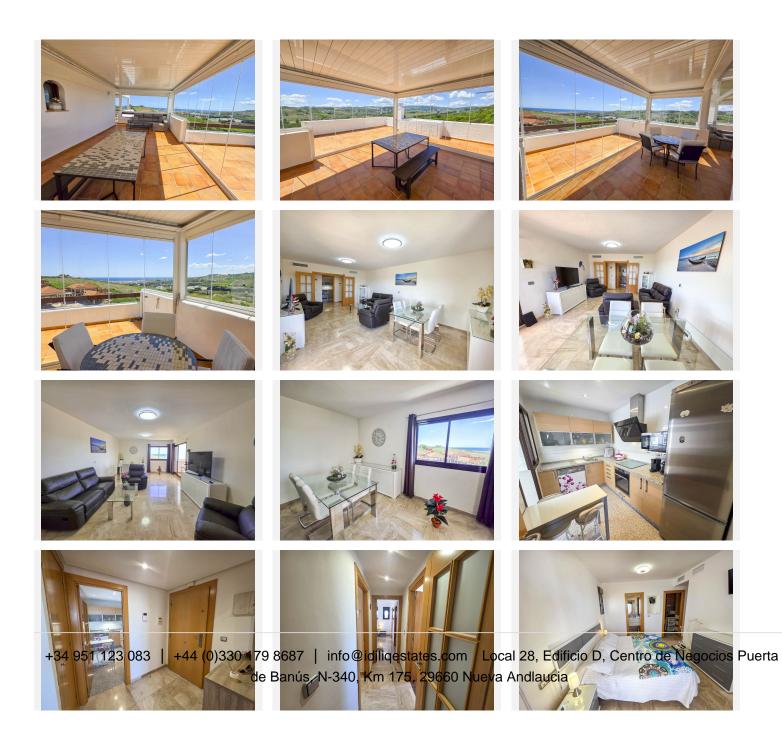

Step into an open-plan living and dining area bathed in natural light, with marble flooring throughout and direct access to an expansive terrace that truly sets this home apart. At 92?m<sup>2</sup>, this south-west facing terrace wraps around the apartment and features bioclimatic technology and stylish glass curtains, creating an incredible space to relax, entertain or dine al fresco year-round while soaking in the sea breeze.

The updated kitchen is independent and well-equipped with modern appliances and granite countertops. Both bedrooms are bright and welcoming, with built-in wardrobes and large windows. The master suite enjoys direct terrace access and a private en-suite bathroom with a hydromassage tub, while the second

Marbella.

Comfort and convenience are guaranteed thanks to air conditioning, elevator access, double-glazed windows, and ample storage. This penthouse also includes two private parking spaces and a large storage room. The complex itself is gated and secure, with beautifully maintained gardens, a communal pool, and a peaceful atmosphere that makes it perfect as a permanent home, holiday getaway, or rental investment. Situated just a short drive from the beach, golf courses, supermarkets, and restaurants, this location offers the perfect blend of privacy and proximity. You're also within easy reach of Estepona, Sotogrande, and