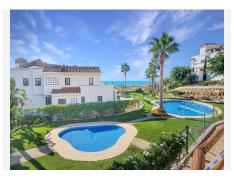

## R5019364 • Casares Playa REF# R5019364 525.000 €

| BEDS | BATHS | BUILT | TERRACE |
|------|-------|-------|---------|
| 2    | 2     | 84 m² | 92 m²   |

Stunning Corner Penthouse with Panoramic Sea Views in Casares Playa

If you're dreaming of endless views, abundant sunshine, and a home that truly feels like a retreat, this spectacular 2-bedroom, 2-bathroom corner penthouse in Casares Playa is your perfect match. Perched on the top floor of a well-maintained residential complex, this spacious and light-filled apartment offers not only breathtaking panoramic views of the Mediterranean Sea and surrounding hills, but also an exceptional lifestyle.

Step into an open-plan living and dining area bathed in natural light, with marble flooring throughout and direct access to an expansive terrace that truly sets this home apart. At 92?m<sup>2</sup>, this south-west facing terrace wraps around the apartment and features bioclimatic technology and stylish glass curtains, creating an incredible space to relax, entertain or dine al fresco year-round while soaking in the sea breeze.

Marbella.

Comfort and convenience are guaranteed thanks to air conditioning, elevator access, double-glazed windows, and ample storage. This penthouse also includes two private parking spaces and a large storage room. The complex itself is gated and secure, with beautifully maintained gardens, a communal pool, and a peaceful atmosphere that makes it perfect as a permanent home, holiday getaway, or rental investment. Situated just a short drive from the beach, golf courses, supermarkets, and restaurants, this location offers the perfect blend of privacy and proximity. You're also within easy reach of Estepona, Sotogrande, and