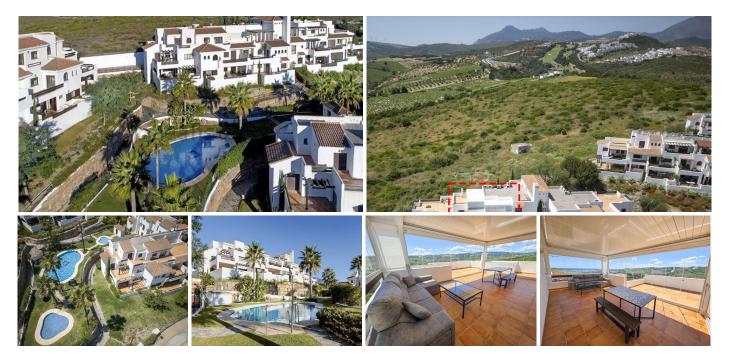

## R5019364 • Casares Playa REF# R5019364 525.000 €

| BEDS | BATHS | BUILT | TERRACE |
|------|-------|-------|---------|
| 2    | 2     | 84 m² | 92 m²   |

Stunning Corner Penthouse with Panoramic Sea Views in Casares Playa

If you're dreaming of endless views, abundant sunshine, and a home that truly feels like a retreat, this spectacular 2-bedroom, 2-bathroom corner penthouse in Casares Playa is your perfect match. Perched on the top floor of a well-maintained residential complex, this spacious and light-filled apartment offers not only breathtaking panoramic views of the Mediterranean Sea and surrounding hills, but also an exceptional lifestyle.

Step into an open-plan living and dining area bathed in natural light, with marble flooring throughout and direct access to an expansive terrace that truly sets this home apart. At 92?m<sup>2</sup>, this south-west facing terrace wraps around the apartment and features bioclimatic technology and stylish glass curtains, creating an incredible space to relax, entertain or dine al fresco year-round while soaking in the sea breeze.

Marbella.

Comfort and convenience are guaranteed thanks to air conditioning, elevator access, double-glazed windows, and ample storage. This penthouse also includes two private parking spaces and a large storage room. The complex itself is gated and secure, with beautifully maintained gardens, a communal pool, and a peaceful atmosphere that makes it perfect as a permanent home, holiday getaway, or rental investment. Situated just a short drive from the beach, golf courses, supermarkets, and restaurants, this location offers the perfect blend of privacy and proximity. You're also within easy reach of Estepona, Sotogrande, and