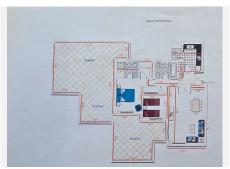

Step into an open-plan living and dining area bathed in natural light, with marble flooring throughout and direct access to an expansive terrace that truly sets this home apart. At 92?m<sup>2</sup>, this south-west facing terrace wraps around the apartment and features bioclimatic technology and stylish glass curtains, creating an incredible space to relax, entertain or dine al fresco year-round while soaking in the sea breeze.

The updated kitchen is independent and well-equipped with modern appliances and granite countertops. Both bedrooms are bright and welcoming, with built-in wardrobes and large windows. The master suite enjoys direct terrace access and a private en-suite bathroom with a hydromassage tub, while the second