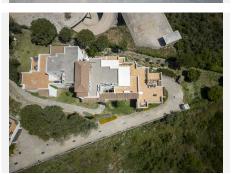

## R5019364 • Casares Playa REF# R5019364 525.000 €

| BEDS | BATHS | BUILT | TERRACE |
|------|-------|-------|---------|
| 2    | 2     | 84 m² | 92 m²   |

Stunning Corner Penthouse with Panoramic Sea Views in Casares Playa

If you're dreaming of endless views, abundant sunshine, and a home that truly feels like a retreat, this spectacular 2-bedroom, 2-bathroom corner penthouse in Casares Playa is your perfect match. Perched on the top floor of a well-maintained residential complex, this spacious and light-filled apartment offers not only breathtaking panoramic views of the Mediterranean Sea and surrounding hills, but also an exceptional lifestyle.

Marbella.

Comfort and convenience are guaranteed thanks to air conditioning, elevator access, double-glazed windows, and ample storage. This penthouse also includes two private parking spaces and a large storage room. The complex itself is gated and secure, with beautifully maintained gardens, a communal pool, and a peaceful atmosphere that makes it perfect as a permanent home, holiday getaway, or rental investment. Situated just a short drive from the beach, golf courses, supermarkets, and restaurants, this location offers the perfect blend of privacy and proximity. You're also within easy reach of Estepona, Sotogrande, and