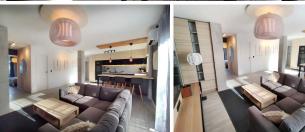

R4929547

REF# R4929547 405.000 €

| BEDS | BATHS | BUILT  |
|------|-------|--------|
| 4    | 2     | 120 m² |

Spacious Fully Renovated Apartment with Contemporary Design and Prime Location This elegant apartment, fully renovated under the guidance of a renowned interior designer, combines style, functionality, and comfort in every detail. Its open-plan layout connects the living room, dining area, and modern kitchen, creating a bright, spacious, and welcoming space—perfect for everyday living or hosting family and friends. The property offers a perfectly optimized layout: 4 spacious bedrooms, designed to maximize comfort and functionality. 2 modern bathrooms, renovated with high-quality materials and stylish finishes. 2 balconies, offering plenty of natural light and open views. A private study, ideal for working from home or as a dedicated study area. Spaces and Finishes Every detail of this property has been meticulously considered, from the high-quality flooring and finishes to the carefully chosen colors and materials that reflect a contemporary and elegant design. Built-in wardrobes and the air conditioning system ensure maximum comfort throughout the year. Prime Location Located just steps away from the city center, this apartment boasts an ideal location with access to all essential services: Essential services: Supermarkets, pharmacies, bakeries, and shops just a short walk away. Education: Nearby daycare centers and schools, perfect for families. Leisure and nature: Playgrounds and green spaces, ideal for walks, outdoor activities, or moments of relaxation. Additionally, the area offers convenient parking and access to a gated parking area within the