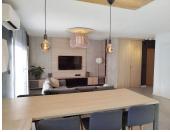

R4929547

REF# R4929547 405.000 €

| BEDS | BATHS | BUILT  |
|------|-------|--------|
| 4    | 2     | 120 m² |

Spacious Fully Renovated Apartment with Contemporary Design and Prime Location This elegant apartment, fully renovated under the guidance of a renowned interior designer, combines style, functionality, and comfort in every detail. Its open-plan layout connects the living room, dining area, and modern kitchen, creating a bright, spacious, and welcoming space—perfect for everyday living or hosting family and friends. The property offers a perfectly optimized layout: 4 spacious bedrooms, designed to maximize comfort and functionality. 2 modern bathrooms, renovated with high-quality materials and stylish finishes. 2 balconies, offering plenty of natural light and open views. A private study, ideal for working from home or as a dedicated study area. Spaces and Finishes Every detail of this property has been meticulously considered, from the high-quality flooring and finishes to the carefully chosen colors and materials that reflect a contemporary and elegant design. Built-in wardrobes and the air conditioning system ensure maximum comfort throughout the year. Prime Location Located just steps away from the city center, this apartment boasts an ideal location with access to all essential services: Essential services: Supermarkets, pharmacies, bakeries, and shops just a short walk away. Education: Nearby daycare centers and schools, perfect for families. Leisure and nature: Playgrounds and green spaces, ideal for walks, outdoor activities, or moments of relaxation. Additionally, the area offers convenient parking and access to a gated parking area within the