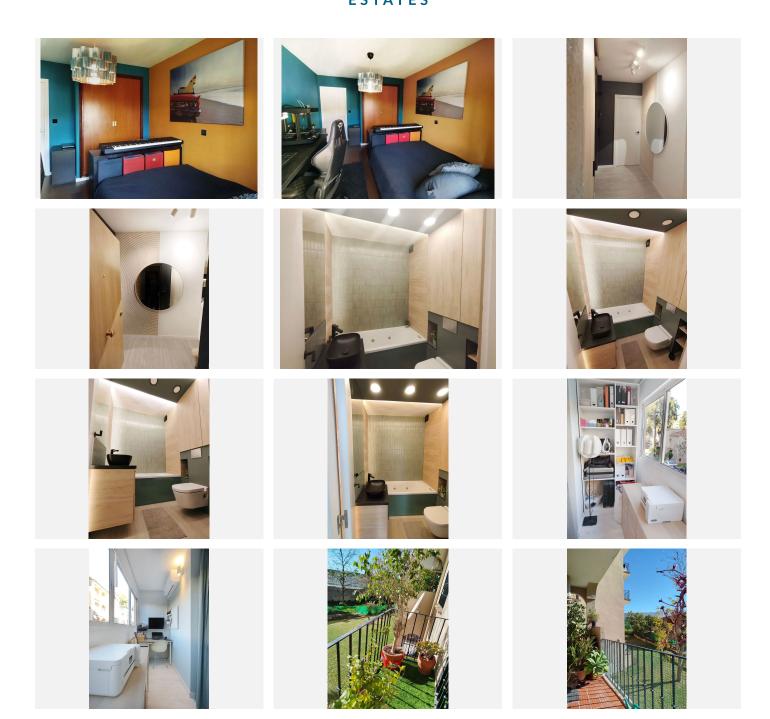

R4929547

REF# R4929547 405.000 €

| BEDS | BATHS | BUILT  |
|------|-------|--------|
| 4    | 2     | 120 m² |

Spacious Fully Renovated Apartment with Contemporary Design and Prime Location This elegant apartment, fully renovated under the guidance of a renowned interior designer, combines style, functionality, and comfort in every detail. Its open-plan layout connects the living room, dining area, and modern kitchen, creating a bright, spacious, and welcoming space—perfect for everyday living or hosting family and friends. The property offers a perfectly optimized layout: 4 spacious bedrooms, designed to maximize comfort and functionality. 2 modern bathrooms, renovated with high-quality materials and stylish finishes. 2 balconies, offering plenty of natural light and open views. A private study, ideal for working from home or as a dedicated study area. Spaces and Finishes Every detail of this property has been meticulously considered, from the high-quality flooring and finishes to the carefully chosen colors and materials that reflect a contemporary and elegant design. Built-in wardrobes and the air conditioning system ensure maximum comfort throughout the year. Prime Location Located just steps away from the city center, this apartment boasts an ideal location with access to all essential services: Essential services: Supermarkets, pharmacies, bakeries, and shops just a short walk away. Education: Nearby daycare centers and schools, perfect for families. Leisure and nature: Playgrounds and green spaces, ideal for walks, outdoor activities, or moments of relaxation. Additionally, the area offers convenient parking and access to a gated parking area within the