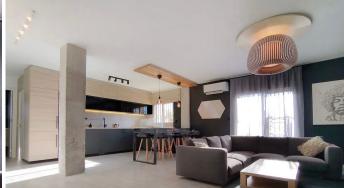

R4929547

REF# R4929547 405.000 €

| BEDS | BATHS | BUILT  |
|------|-------|--------|
| 4    | 2     | 120 m² |

Spacious Fully Renovated Apartment with Contemporary Design and Prime Location This elegant apartment, fully renovated under the guidance of a renowned interior designer, combines style, functionality, and comfort in every detail. Its open-plan layout connects the living room, dining area, and modern kitchen, creating a bright, spacious, and welcoming space—perfect for everyday living or hosting family and friends. The property offers a perfectly optimized layout: 4 spacious bedrooms, designed to maximize comfort and functionality. 2 modern bathrooms, renovated with high-quality materials and stylish finishes. 2 balconies, offering plenty of natural light and open views. A private study, ideal for working from home or as a dedicated study area. Spaces and Finishes Every detail of this property has been meticulously considered, from the high-quality flooring and finishes to the carefully chosen colors and materials that reflect a contemporary and elegant design. Built-in wardrobes and the air conditioning system ensure maximum comfort throughout the year. Prime Location Located just steps away from the city center, this apartment boasts an ideal location with access to all essential services: Essential services: Supermarkets, pharmacies, bakeries, and shops just a short walk away. Education: Nearby daycare centers and schools, perfect for families. Leisure and nature: Playgrounds and green spaces, ideal for walks, outdoor activities, or moments of relaxation. Additionally, the area offers convenient parking and access to a gated parking area within the