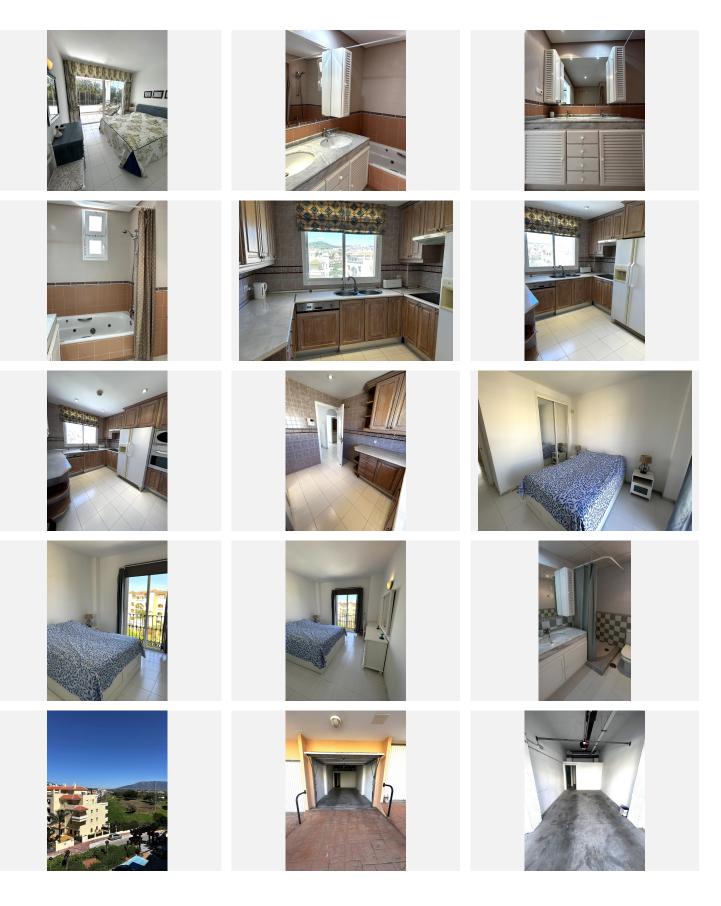

Entering the apartment, you are welcomed by a large lounge with dining area and direct access to the very spacious terrace with glass curtains, giving you use all year round.

From the living/dining area you enter a good size and well lit fully fitted kitchen with views to the golf course. The master bedroom comes with an en-suite bathroom, built in wardrobes, hot and cold air conditioning and direct access to the terrace.

The second bedroom comes with built in wardrobes, hot and cold air conditioning and a Juliet balcony giving you fantastic views of the golf course.

de Banús, N-340, Km 175, 29660 Nueva Andlaucia

rear of the garage.