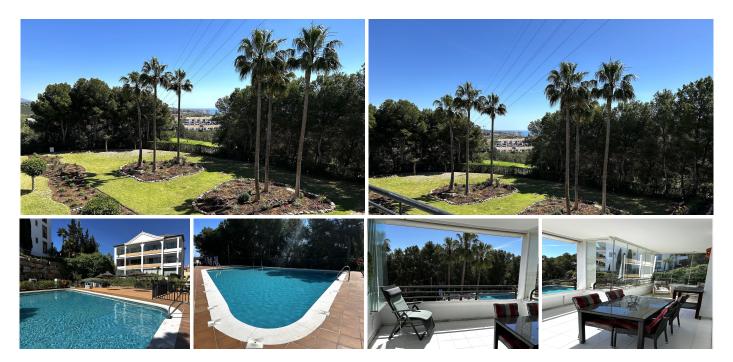

## R5009218

Mijas Costa

REF# R5009218 320.000 €

| BEDS | BATHS | BUILT | TERRACE |
|------|-------|-------|---------|
| 2    | 2     | 88 m² | 26 m²   |

New to the market, a fantastic and spacious top floor apartment in the popular golf area of Miraflores. Set within a gated community, this 2 bedroom, 2 bathroom apartment offers beautiful sea, golf and garden views.

Located right next to the Miraflores Club house, this development enjoys large landscaped gardens and a large pool area including a children's pool.

The apartment is located on the corner of the block next to the pool on the second floor without a lift.

Entering the apartment, you are welcomed by a large lounge with dining area and direct access to the very spacious terrace with glass curtains, giving you use all year round.

From the living/dining area you enter a good size and well lit fully fitted kitchen with views to the golf course. The master bedroom comes with an en-suite bathroom, built in wardrobes, hot and cold air conditioning and direct access to the terrace.