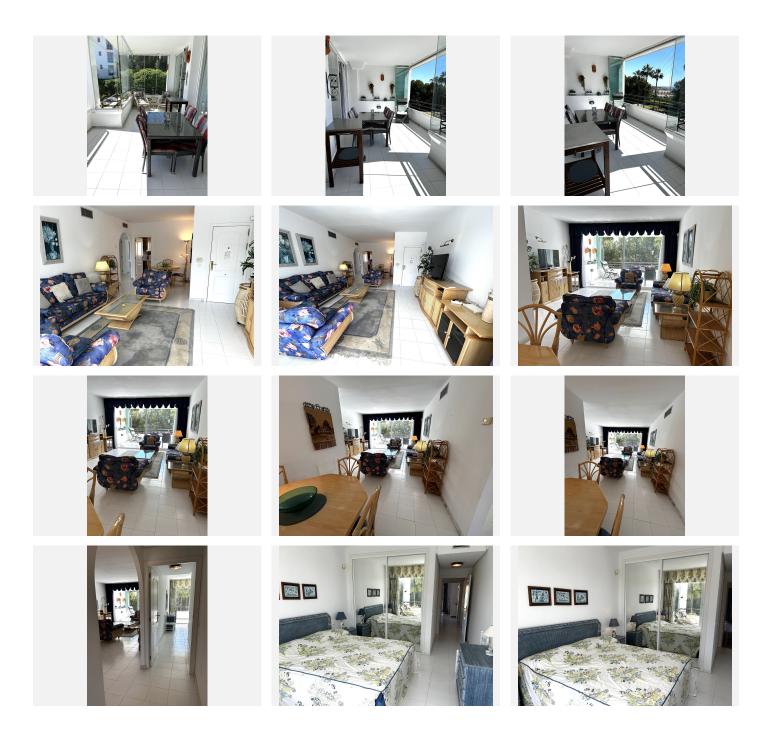

Entering the apartment, you are welcomed by a large lounge with dining area and direct access to the very spacious terrace with glass curtains, giving you use all year round.

From the living/dining area you enter a good size and well lit fully fitted kitchen with views to the golf course. The master bedroom comes with an en-suite bathroom, built in wardrobes, hot and cold air conditioning and direct access to the terrace.

The second bedroom comes with built in wardrobes, hot and cold air conditioning and a Juliet balcony giving you fantastic views of the golf course.

de Banús, N-340, Km 175, 29660 Nueva Andlaucia

rear of the garage.