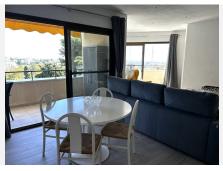

## R4938067

Estepona

REF# R4938067 330.000 €

| BEDS | BATHS | BUILT  | TERRACE |
|------|-------|--------|---------|
| 2    | 2     | 104 m² | 25 m²   |

New to the market, a beautifully presented 2 bed, 2 bath apartment for sale in Atalaya Golf and Country Club. The apartment comes with two terraces, one offering incredible panoramic views of La Concha, and the other terrace offering views towards the sea. Ideally situated within the Estepona region, you have easy access towards the A7 and are only minutes from Guadalmina and San Pedro. Diana Commercial Centre is only a short drive, where you have numerous bars, restaurants, supermarket, pharmacy, vets and other businesses. Another bonus is the onsite bar and restaurant should you not want to leave the Country Club. The apartment comes with two good size bedrooms and both has an en-suite bathrooms. A partially open plan kitchen which is fully equipped faces towards the open living area. Both terraces can be accessed from the lounge. The apartment has been partially refurbished with new flooring throughout and modernized ensuite to the mater bedroom. Decor is of good order. The apartment comes with two storage rooms and there is private open and covered parking for all owners. \*Please note: Community fees includes water and vented heating. Viewings are highly recommended. Keys are held at the office and viewings can be arranged at short notice.