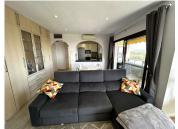

## R4938067

Estepona

REF# R4938067 330.000 €

| BEDS | BATHS | BUILT  | TERRACE |
|------|-------|--------|---------|
| 2    | 2     | 104 m² | 25 m²   |

New to the market, a beautifully presented 2 bed, 2 bath apartment for sale in Atalaya Golf and Country Club. The apartment comes with two terraces, one offering incredible panoramic views of La Concha, and the other terrace offering views towards the sea. Ideally situated within the Estepona region, you have easy access towards the A7 and are only minutes from Guadalmina and San Pedro. Diana Commercial Centre is only a short drive, where you have numerous bars, restaurants, supermarket, pharmacy, vets and other businesses. Another bonus is the onsite bar and restaurant should you not want to leave the Country Club. The apartment comes with two good size bedrooms and both has an en-suite bathrooms. A partially open plan kitchen which is fully equipped faces towards the open living area. Both terraces can be accessed from the lounge. The apartment has been partially refurbished with new flooring throughout and modernized ensuite to the mater bedroom. Decor is of good order. The apartment comes with two storage rooms and there is private open and covered parking for all owners. \*Please note: Community fees includes water and vented heating. Viewings are highly recommended. Keys are held at the office and viewings can be arranged at short notice.