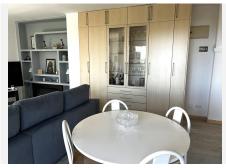

## R4938067

Estepona

REF# R4938067 330.000 €

| BEDS | BATHS | BUILT  | TERRACE |
|------|-------|--------|---------|
| 2    | 2     | 104 m² | 25 m²   |

New to the market, a beautifully presented 2 bed, 2 bath apartment for sale in Atalaya Golf and Country Club. The apartment comes with two terraces, one offering incredible panoramic views of La Concha, and the other terrace offering views towards the sea. Ideally situated within the Estepona region, you have easy access towards the A7 and are only minutes from Guadalmina and San Pedro. Diana Commercial Centre is only a short drive, where you have numerous bars, restaurants, supermarket, pharmacy, vets and other businesses. Another bonus is the onsite bar and restaurant should you not want to leave the Country Club. The apartment comes with two good size bedrooms and both has an en-suite bathrooms. A partially open plan kitchen which is fully equipped faces towards the open living area. Both terraces can be accessed from the lounge. The apartment has been partially refurbished with new flooring throughout and modernized ensuite to the mater bedroom. Decor is of good order. The apartment comes with two storage rooms and there is private open and covered parking for all owners. \*Please note: Community fees includes water and vented heating. Viewings are highly recommended. Keys are held at the office and viewings can be arranged at short notice.