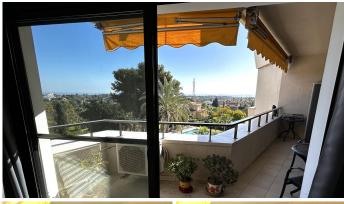

## R4938067

Estepona

REF# R4938067 330.000 €

| BEDS | BATHS | BUILT  | TERRACE |
|------|-------|--------|---------|
| 2    | 2     | 104 m² | 25 m²   |

New to the market, a beautifully presented 2 bed, 2 bath apartment for sale in Atalaya Golf and Country Club. The apartment comes with two terraces, one offering incredible panoramic views of La Concha, and the other terrace offering views towards the sea. Ideally situated within the Estepona region, you have easy access towards the A7 and are only minutes from Guadalmina and San Pedro. Diana Commercial Centre is only a short drive, where you have numerous bars, restaurants, supermarket, pharmacy, vets and other businesses. Another bonus is the onsite bar and restaurant should you not want to leave the Country Club. The apartment comes with two good size bedrooms and both has an en-suite bathrooms. A partially open plan kitchen which is fully equipped faces towards the open living area. Both terraces can be accessed from the lounge. The apartment has been partially refurbished with new flooring throughout and modernized ensuite to the mater bedroom. Decor is of good order. The apartment comes with two storage rooms and there is private open and covered parking for all owners. \*Please note: Community fees includes water and vented heating. Viewings are highly recommended. Keys are held at the office and viewings can be arranged at short notice.