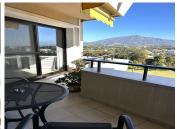

## R4938067

Estepona

REF# R4938067 330.000 €

| BEDS | BATHS | BUILT  | TERRACE |
|------|-------|--------|---------|
| 2    | 2     | 104 m² | 25 m²   |

New to the market, a beautifully presented 2 bed, 2 bath apartment for sale in Atalaya Golf and Country Club. The apartment comes with two terraces, one offering incredible panoramic views of La Concha, and the other terrace offering views towards the sea. Ideally situated within the Estepona region, you have easy access towards the A7 and are only minutes from Guadalmina and San Pedro. Diana Commercial Centre is only a short drive, where you have numerous bars, restaurants, supermarket, pharmacy, vets and other businesses. Another bonus is the onsite bar and restaurant should you not want to leave the Country Club. The apartment comes with two good size bedrooms and both has an en-suite bathrooms. A partially open plan kitchen which is fully equipped faces towards the open living area. Both terraces can be accessed from the lounge. The apartment has been partially refurbished with new flooring throughout and modernized ensuite to the mater bedroom. Decor is of good order. The apartment comes with two storage rooms and there is private open and covered parking for all owners. \*Please note: Community fees includes water and vented heating. Viewings are highly recommended. Keys are held at the office and viewings can be arranged at short notice.