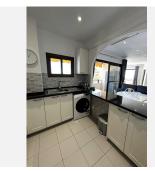

## R4938067

Estepona

REF# R4938067 330.000 €

| BEDS | BATHS | BUILT  | TERRACE |
|------|-------|--------|---------|
| 2    | 2     | 104 m² | 25 m²   |

New to the market, a beautifully presented 2 bed, 2 bath apartment for sale in Atalaya Golf and Country Club. The apartment comes with two terraces, one offering incredible panoramic views of La Concha, and the other terrace offering views towards the sea. Ideally situated within the Estepona region, you have easy access towards the A7 and are only minutes from Guadalmina and San Pedro. Diana Commercial Centre is only a short drive, where you have numerous bars, restaurants, supermarket, pharmacy, vets and other businesses. Another bonus is the onsite bar and restaurant should you not want to leave the Country Club. The apartment comes with two good size bedrooms and both has an en-suite bathrooms. A partially open plan kitchen which is fully equipped faces towards the open living area. Both terraces can be accessed from the lounge. The apartment has been partially refurbished with new flooring throughout and modernized ensuite to the mater bedroom. Decor is of good order. The apartment comes with two storage rooms and there is private open and covered parking for all owners. \*Please note: Community fees includes water and vented heating. Viewings are highly recommended. Keys are held at the office and viewings can be arranged at short notice.