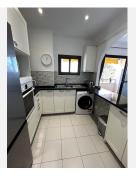

## R4938067

Estepona

REF# R4938067 330.000 €

| BEDS | BATHS | BUILT  | TERRACE |
|------|-------|--------|---------|
| 2    | 2     | 104 m² | 25 m²   |

New to the market, a beautifully presented 2 bed, 2 bath apartment for sale in Atalaya Golf and Country Club. The apartment comes with two terraces, one offering incredible panoramic views of La Concha, and the other terrace offering views towards the sea. Ideally situated within the Estepona region, you have easy access towards the A7 and are only minutes from Guadalmina and San Pedro. Diana Commercial Centre is only a short drive, where you have numerous bars, restaurants, supermarket, pharmacy, vets and other businesses. Another bonus is the onsite bar and restaurant should you not want to leave the Country Club. The apartment comes with two good size bedrooms and both has an en-suite bathrooms. A partially open plan kitchen which is fully equipped faces towards the open living area. Both terraces can be accessed from the lounge. The apartment has been partially refurbished with new flooring throughout and modernized ensuite to the mater bedroom. Decor is of good order. The apartment comes with two storage rooms and there is private open and covered parking for all owners. \*Please note: Community fees includes water and vented heating. Viewings are highly recommended. Keys are held at the office and viewings can be arranged at short notice.