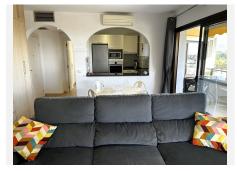

## R4938067

Estepona

REF# R4938067 330.000 €

| BEDS | BATHS | BUILT  | TERRACE |
|------|-------|--------|---------|
| 2    | 2     | 104 m² | 25 m²   |

New to the market, a beautifully presented 2 bed, 2 bath apartment for sale in Atalaya Golf and Country Club. The apartment comes with two terraces, one offering incredible panoramic views of La Concha, and the other terrace offering views towards the sea. Ideally situated within the Estepona region, you have easy access towards the A7 and are only minutes from Guadalmina and San Pedro. Diana Commercial Centre is only a short drive, where you have numerous bars, restaurants, supermarket, pharmacy, vets and other businesses. Another bonus is the onsite bar and restaurant should you not want to leave the Country Club. The apartment comes with two good size bedrooms and both has an en-suite bathrooms. A partially open plan kitchen which is fully equipped faces towards the open living area. Both terraces can be accessed from the lounge. The apartment has been partially refurbished with new flooring throughout and modernized ensuite to the mater bedroom. Decor is of good order. The apartment comes with two storage rooms and there is private open and covered parking for all owners. \*Please note: Community fees includes water and vented heating. Viewings are highly recommended. Keys are held at the office and viewings can be arranged at short notice.