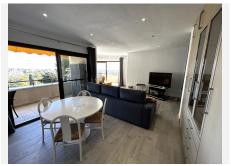

## R4938067

Estepona

REF# R4938067 330.000 €

| BEDS | BATHS | BUILT  | TERRACE |
|------|-------|--------|---------|
| 2    | 2     | 104 m² | 25 m²   |

New to the market, a beautifully presented 2 bed, 2 bath apartment for sale in Atalaya Golf and Country Club. The apartment comes with two terraces, one offering incredible panoramic views of La Concha, and the other terrace offering views towards the sea. Ideally situated within the Estepona region, you have easy access towards the A7 and are only minutes from Guadalmina and San Pedro. Diana Commercial Centre is only a short drive, where you have numerous bars, restaurants, supermarket, pharmacy, vets and other businesses. Another bonus is the onsite bar and restaurant should you not want to leave the Country Club. The apartment comes with two good size bedrooms and both has an en-suite bathrooms. A partially open plan kitchen which is fully equipped faces towards the open living area. Both terraces can be accessed from the lounge. The apartment has been partially refurbished with new flooring throughout and modernized ensuite to the mater bedroom. Decor is of good order. The apartment comes with two storage rooms and there is private open and covered parking for all owners. \*Please note: Community fees includes water and vented heating. Viewings are highly recommended. Keys are held at the office and viewings can be arranged at short notice.