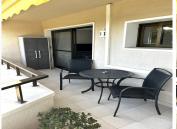

## R4938067

Estepona

REF# R4938067 330.000 €

| BEDS | BATHS | BUILT  | TERRACE |
|------|-------|--------|---------|
| 2    | 2     | 104 m² | 25 m²   |

New to the market, a beautifully presented 2 bed, 2 bath apartment for sale in Atalaya Golf and Country Club. The apartment comes with two terraces, one offering incredible panoramic views of La Concha, and the other terrace offering views towards the sea. Ideally situated within the Estepona region, you have easy access towards the A7 and are only minutes from Guadalmina and San Pedro. Diana Commercial Centre is only a short drive, where you have numerous bars, restaurants, supermarket, pharmacy, vets and other businesses. Another bonus is the onsite bar and restaurant should you not want to leave the Country Club. The apartment comes with two good size bedrooms and both has an en-suite bathrooms. A partially open plan kitchen which is fully equipped faces towards the open living area. Both terraces can be accessed from the lounge. The apartment has been partially refurbished with new flooring throughout and modernized ensuite to the mater bedroom. Decor is of good order. The apartment comes with two storage rooms and there is private open and covered parking for all owners. \*Please note: Community fees includes water and vented heating. Viewings are highly recommended. Keys are held at the office and viewings can be arranged at short notice.