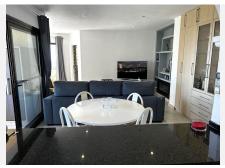

## R4938067

Estepona

REF# R4938067 330.000 €

| BEDS | BATHS | BUILT  | TERRACE |
|------|-------|--------|---------|
| 2    | 2     | 104 m² | 25 m²   |

New to the market, a beautifully presented 2 bed, 2 bath apartment for sale in Atalaya Golf and Country Club. The apartment comes with two terraces, one offering incredible panoramic views of La Concha, and the other terrace offering views towards the sea. Ideally situated within the Estepona region, you have easy access towards the A7 and are only minutes from Guadalmina and San Pedro. Diana Commercial Centre is only a short drive, where you have numerous bars, restaurants, supermarket, pharmacy, vets and other businesses. Another bonus is the onsite bar and restaurant should you not want to leave the Country Club. The apartment comes with two good size bedrooms and both has an en-suite bathrooms. A partially open plan kitchen which is fully equipped faces towards the open living area. Both terraces can be accessed from the lounge. The apartment has been partially refurbished with new flooring throughout and modernized ensuite to the mater bedroom. Decor is of good order. The apartment comes with two storage rooms and there is private open and covered parking for all owners. \*Please note: Community fees includes water and vented heating. Viewings are highly recommended. Keys are held at the office and viewings can be arranged at short notice.