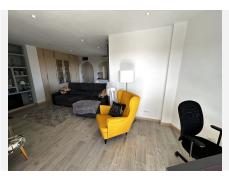

## R4938067

Estepona

REF# R4938067 330.000 €

| BEDS | BATHS | BUILT  | TERRACE |
|------|-------|--------|---------|
| 2    | 2     | 104 m² | 25 m²   |

New to the market, a beautifully presented 2 bed, 2 bath apartment for sale in Atalaya Golf and Country Club. The apartment comes with two terraces, one offering incredible panoramic views of La Concha, and the other terrace offering views towards the sea. Ideally situated within the Estepona region, you have easy access towards the A7 and are only minutes from Guadalmina and San Pedro. Diana Commercial Centre is only a short drive, where you have numerous bars, restaurants, supermarket, pharmacy, vets and other businesses. Another bonus is the onsite bar and restaurant should you not want to leave the Country Club. The apartment comes with two good size bedrooms and both has an en-suite bathrooms. A partially open plan kitchen which is fully equipped faces towards the open living area. Both terraces can be accessed from the lounge. The apartment has been partially refurbished with new flooring throughout and modernized ensuite to the mater bedroom. Decor is of good order. The apartment comes with two storage rooms and there is private open and covered parking for all owners. \*Please note: Community fees includes water and vented heating. Viewings are highly recommended. Keys are held at the office and viewings can be arranged at short notice.