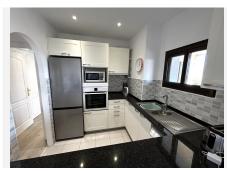

## R4938067

Estepona

REF# R4938067 330.000 €

| BEDS | BATHS | BUILT  | TERRACE |
|------|-------|--------|---------|
| 2    | 2     | 104 m² | 25 m²   |

New to the market, a beautifully presented 2 bed, 2 bath apartment for sale in Atalaya Golf and Country Club. The apartment comes with two terraces, one offering incredible panoramic views of La Concha, and the other terrace offering views towards the sea. Ideally situated within the Estepona region, you have easy access towards the A7 and are only minutes from Guadalmina and San Pedro. Diana Commercial Centre is only a short drive, where you have numerous bars, restaurants, supermarket, pharmacy, vets and other businesses. Another bonus is the onsite bar and restaurant should you not want to leave the Country Club. The apartment comes with two good size bedrooms and both has an en-suite bathrooms. A partially open plan kitchen which is fully equipped faces towards the open living area. Both terraces can be accessed from the lounge. The apartment has been partially refurbished with new flooring throughout and modernized ensuite to the mater bedroom. Decor is of good order. The apartment comes with two storage rooms and there is private open and covered parking for all owners. \*Please note: Community fees includes water and vented heating. Viewings are highly recommended. Keys are held at the office and viewings can be arranged at short notice.