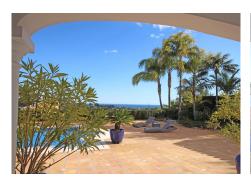

## R5004541

Penahavís

REF# R5004541 3.250.000 €

| BEDS | BATHS | BUILT  | PLOT                |
|------|-------|--------|---------------------|
| 3    | 3.5   | 256 m² | 2250 m <sup>2</sup> |

Located in the prestigious residential area of El Paraíso in Benahavís, this charming Andalusian-style villa beautifully blends traditional character with modern comfort. It offers complete privacy along with breathtaking panoramic views of the Mediterranean Sea.

The main bedrooms, living room, and covered terrace all boast stunning sea views, creating a unique sense of openness and harmony with the surrounding landscape.

Outside, the villa offers a beautifully landscaped garden, a large private swimming pool, and a covered outdoor kitchen with a barbecue—ideal for making the most of the Mediterranean lifestyle all year round.