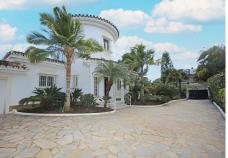

## R5004541

Penahavís

REF# R5004541 3.250.000 €

| BEDS | BATHS | BUILT  | PLOT                |
|------|-------|--------|---------------------|
| 3    | 3.5   | 256 m² | 2250 m <sup>2</sup> |

Located in the prestigious residential area of El Paraíso in Benahavís, this charming Andalusian-style villa beautifully blends traditional character with modern comfort. It offers complete privacy along with breathtaking panoramic views of the Mediterranean Sea.

With approximately 500 m<sup>2</sup> of built space on a generous 2,270 m<sup>2</sup> plot, the property offers expansive outdoor areas and a high level of privacy.

Additionally, there is the possibility to build an extra floor\*\*, presenting an excellent opportunity to expand the living space or create new rooms to suit the future owner's needs.