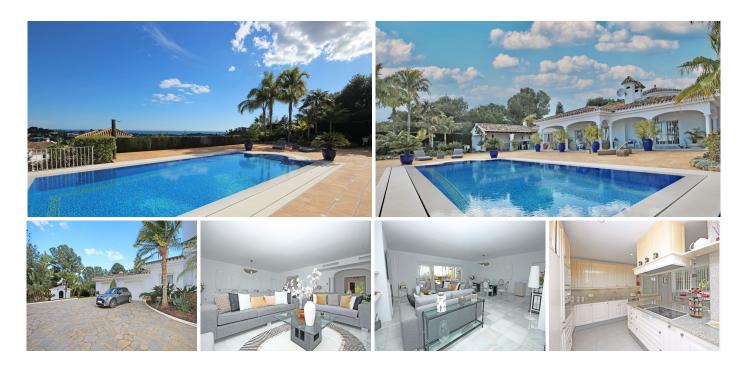

## R5004541

Penahavís

REF# R5004541 3.250.000 €

| BEDS | BATHS | BUILT  | PLOT                |
|------|-------|--------|---------------------|
| 3    | 3.5   | 256 m² | 2250 m <sup>2</sup> |

Located in the prestigious residential area of El Paraíso in Benahavís, this charming Andalusian-style villa beautifully blends traditional character with modern comfort. It offers complete privacy along with breathtaking panoramic views of the Mediterranean Sea.

The property is mainly laid out on a single level, making it especially functional and comfortable. It features three spacious bedrooms, three full bathrooms, and a guest toilet. The bright and airy living-dining area flows seamlessly into a generous kitchen with a cozy dining nook—perfect for family gatherings. Upstairs, a welcoming office space provides an ideal setting for working from home or enjoying a quiet reading corner, filled with natural light.

The main bedrooms, living room, and covered terrace all boast stunning sea views, creating a unique sense of openness and harmony with the surrounding landscape.

Outside, the villa offers a beautifully landscaped garden, a large private swimming pool, and a covered outdoor kitchen with a barbecue—ideal for making the most of the Mediterranean lifestyle all year round.

+34 951 123 083 | +44 (0)330 179 8687 | info@idiliqestates.com Local 28, Edificio D, Centro de Negocios Puerta de Banús, N-340, Km 175, 29660 Nueva Andlaucia

There is also a garage with space for two vehicles.

With approximately 500 m<sup>2</sup> of built space on a generous 2,270 m<sup>2</sup> plot, the property offers expansive outdoor areas and a high level of privacy.

Additionally, there is the possibility to build an extra floor\*\*, presenting an excellent opportunity to expand the living space or create new rooms to suit the future owner's needs.