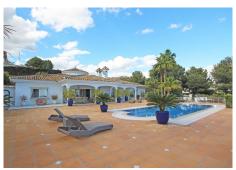

## R5004541

Penahavís

REF# R5004541 3.250.000 €

| BEDS | BATHS | BUILT  | PLOT                |
|------|-------|--------|---------------------|
| 3    | 3.5   | 256 m² | 2250 m <sup>2</sup> |

Located in the prestigious residential area of El Paraíso in Benahavís, this charming Andalusian-style villa beautifully blends traditional character with modern comfort. It offers complete privacy along with breathtaking panoramic views of the Mediterranean Sea.

The main bedrooms, living room, and covered terrace all boast stunning sea views, creating a unique sense of openness and harmony with the surrounding landscape.

Outside, the villa offers a beautifully landscaped garden, a large private swimming pool, and a covered outdoor kitchen with a barbecue—ideal for making the most of the Mediterranean lifestyle all year round.