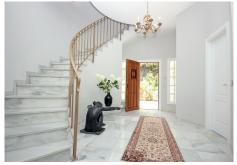

## R5004541

Penahavís

REF# R5004541 3.250.000 €

| BEDS | BATHS | BUILT  | PLOT                |
|------|-------|--------|---------------------|
| 3    | 3.5   | 256 m² | 2250 m <sup>2</sup> |

Located in the prestigious residential area of El Paraíso in Benahavís, this charming Andalusian-style villa beautifully blends traditional character with modern comfort. It offers complete privacy along with breathtaking panoramic views of the Mediterranean Sea.

The property is mainly laid out on a single level, making it especially functional and comfortable. It features three spacious bedrooms, three full bathrooms, and a guest toilet. The bright and airy living-dining area flows seamlessly into a generous kitchen with a cozy dining nook—perfect for family gatherings. Upstairs, a welcoming office space provides an ideal setting for working from home or enjoying a quiet reading corner, filled with natural light.