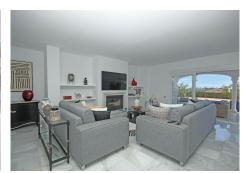

The property is mainly laid out on a single level, making it especially functional and comfortable. It features three spacious bedrooms, three full bathrooms, and a guest toilet. The bright and airy living-dining area flows seamlessly into a generous kitchen with a cozy dining nook—perfect for family gatherings. Upstairs, a welcoming office space provides an ideal setting for working from home or enjoying a quiet reading corner, filled with natural light.