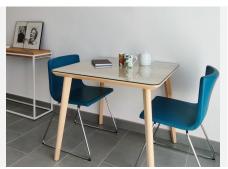

R4849735

Marbesa

REF# R4849735 239.000 €

| BEDS | BATHS | BUILT | TERRACE |
|------|-------|-------|---------|
| 1    | 1     | 40 m² | 5 m²    |

This stunning apartment is completely refurbished this year and is located on the exclusive Playa de Cabopino, the only virgin beach on the Costa del Sol. It is situated in one of the few buildings constructed within the protected natural park of the Dunas de Artola. Perched on the sixth floor, this property boasts an unbeatable orientation, offering breathtaking sea views and abundant natural light throughout the day. The apartment is positioned in the second line from the dunes, ensuring a serene and natural setting. The layout features an elegant entrance leading to a spacious living-dining area with an integrated kitchen and access to a terrace, perfect for enjoying the Mediterranean climate. On the lower level, you will find the master bedroom, which includes a generously sized built-in wardrobe and an en-suite bathroom, providing greater privacy. Both levels are equipped with large windows that invite natural light in, enhancing the sense of space and modernity. The finishes and materials used are of the highest quality, complemented by brandnew appliances. The building also offers a large swimming pool and a parking area, adding convenience to your lifestyle. Imagine waking up each morning and having the opportunity to stroll through the dunes and enjoy the beach just steps from your home. Don't miss out on this exceptional opportunity!