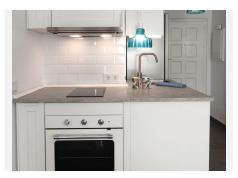

R4849735

Marbesa

REF# R4849735 239.000 €

| BEDS | BATHS | BUILT | TERRACE |
|------|-------|-------|---------|
| 1    | 1     | 40 m² | 5 m²    |

This stunning apartment is completely refurbished this year and is located on the exclusive Playa de Cabopino, the only virgin beach on the Costa del Sol. It is situated in one of the few buildings constructed within the protected natural park of the Dunas de Artola. Perched on the sixth floor, this property boasts an unbeatable orientation, offering breathtaking sea views and abundant natural light throughout the day. The apartment is positioned in the second line from the dunes, ensuring a serene and natural setting. The layout features an elegant entrance leading to a spacious living-dining area with an integrated kitchen and access to a terrace, perfect for enjoying the Mediterranean climate. On the lower level, you will find the master bedroom, which includes a generously sized built-in wardrobe and an en-suite bathroom, providing greater privacy. Both levels are equipped with large windows that invite natural light in, enhancing the sense of space and modernity. The finishes and materials used are of the highest quality, complemented by brandnew appliances. The building also offers a large swimming pool and a parking area, adding convenience to your lifestyle. Imagine waking up each morning and having the opportunity to stroll through the dunes and enjoy the beach just steps from your home. Don't miss out on this exceptional opportunity!