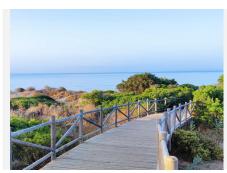

R4849735

Marbesa

REF# R4849735 239.000 €

| BEDS | BATHS | BUILT | TERRACE |
|------|-------|-------|---------|
| 1    | 1     | 40 m² | 5 m²    |

This stunning apartment is completely refurbished this year and is located on the exclusive Playa de Cabopino, the only virgin beach on the Costa del Sol. It is situated in one of the few buildings constructed within the protected natural park of the Dunas de Artola. Perched on the sixth floor, this property boasts an unbeatable orientation, offering breathtaking sea views and abundant natural light throughout the day. The apartment is positioned in the second line from the dunes, ensuring a serene and natural setting. The layout features an elegant entrance leading to a spacious living-dining area with an integrated kitchen and access to a terrace, perfect for enjoying the Mediterranean climate. On the lower level, you will find the master bedroom, which includes a generously sized built-in wardrobe and an en-suite bathroom, providing greater privacy. Both levels are equipped with large windows that invite natural light in, enhancing the sense of space and modernity. The finishes and materials used are of the highest quality, complemented by brandnew appliances. The building also offers a large swimming pool and a parking area, adding convenience to your lifestyle. Imagine waking up each morning and having the opportunity to stroll through the dunes and enjoy the beach just steps from your home. Don't miss out on this exceptional opportunity!