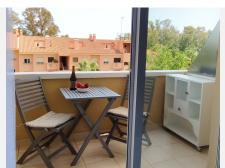

R4849735

Marbesa

REF# R4849735 239.000 €

| BEDS | BATHS | BUILT | TERRACE |
|------|-------|-------|---------|
| 1    | 1     | 40 m² | 5 m²    |

This stunning apartment is completely refurbished this year and is located on the exclusive Playa de Cabopino, the only virgin beach on the Costa del Sol. It is situated in one of the few buildings constructed within the protected natural park of the Dunas de Artola. Perched on the sixth floor, this property boasts an unbeatable orientation, offering breathtaking sea views and abundant natural light throughout the day. The apartment is positioned in the second line from the dunes, ensuring a serene and natural setting. The layout features an elegant entrance leading to a spacious living-dining area with an integrated kitchen and access to a terrace, perfect for enjoying the Mediterranean climate. On the lower level, you will find the master bedroom, which includes a generously sized built-in wardrobe and an en-suite bathroom, providing greater privacy. Both levels are equipped with large windows that invite natural light in, enhancing the sense of space and modernity. The finishes and materials used are of the highest quality, complemented by brandnew appliances. The building also offers a large swimming pool and a parking area, adding convenience to your lifestyle. Imagine waking up each morning and having the opportunity to stroll through the dunes and enjoy the beach just steps from your home. Don't miss out on this exceptional opportunity!