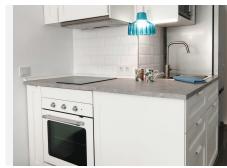

R4849735

Marbesa

REF# R4849735 239.000 €

| BEDS | BATHS | BUILT | TERRACE |
|------|-------|-------|---------|
| 1    | 1     | 40 m² | 5 m²    |

This stunning apartment is completely refurbished this year and is located on the exclusive Playa de Cabopino, the only virgin beach on the Costa del Sol. It is situated in one of the few buildings constructed within the protected natural park of the Dunas de Artola. Perched on the sixth floor, this property boasts an unbeatable orientation, offering breathtaking sea views and abundant natural light throughout the day. The apartment is positioned in the second line from the dunes, ensuring a serene and natural setting. The layout features an elegant entrance leading to a spacious living-dining area with an integrated kitchen and access to a terrace, perfect for enjoying the Mediterranean climate. On the lower level, you will find the master bedroom, which includes a generously sized built-in wardrobe and an en-suite bathroom, providing greater privacy. Both levels are equipped with large windows that invite natural light in, enhancing the sense of space and modernity. The finishes and materials used are of the highest quality, complemented by brandnew appliances. The building also offers a large swimming pool and a parking area, adding convenience to your lifestyle. Imagine waking up each morning and having the opportunity to stroll through the dunes and enjoy the beach just steps from your home. Don't miss out on this exceptional opportunity!