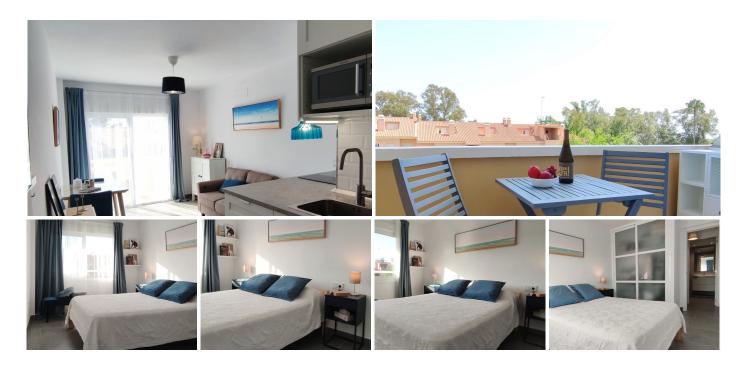

R4849735

Marbesa

REF# R4849735 239.000 €

| BEDS | BATHS | BUILT | TERRACE |
|------|-------|-------|---------|
| 1    | 1     | 40 m² | 5 m²    |

This stunning apartment is completely refurbished this year and is located on the exclusive Playa de Cabopino, the only virgin beach on the Costa del Sol. It is situated in one of the few buildings constructed within the protected natural park of the Dunas de Artola. Perched on the sixth floor, this property boasts an unbeatable orientation, offering breathtaking sea views and abundant natural light throughout the day. The apartment is positioned in the second line from the dunes, ensuring a serene and natural setting. The layout features an elegant entrance leading to a spacious living-dining area with an integrated kitchen and access to a terrace, perfect for enjoying the Mediterranean climate. On the lower level, you will find the master bedroom, which includes a generously sized built-in wardrobe and an en-suite bathroom, providing greater privacy. Both levels are equipped with large windows that invite natural light in, enhancing the sense of space and modernity. The finishes and materials used are of the highest quality, complemented by brandnew appliances. The building also offers a large swimming pool and a parking area, adding convenience to your lifestyle. Imagine waking up each morning and having the opportunity to stroll through the dunes and enjoy the beach just steps from your home. Don't miss out on this exceptional opportunity!