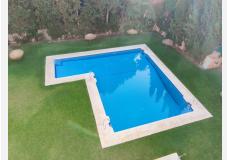

R4849735

Marbesa

REF# R4849735 239.000 €

| BEDS | BATHS | BUILT | TERRACE |
|------|-------|-------|---------|
| 1    | 1     | 40 m² | 5 m²    |

This stunning apartment is completely refurbished this year and is located on the exclusive Playa de Cabopino, the only virgin beach on the Costa del Sol. It is situated in one of the few buildings constructed within the protected natural park of the Dunas de Artola. Perched on the sixth floor, this property boasts an unbeatable orientation, offering breathtaking sea views and abundant natural light throughout the day. The apartment is positioned in the second line from the dunes, ensuring a serene and natural setting. The layout features an elegant entrance leading to a spacious living-dining area with an integrated kitchen and access to a terrace, perfect for enjoying the Mediterranean climate. On the lower level, you will find the master bedroom, which includes a generously sized built-in wardrobe and an en-suite bathroom, providing greater privacy. Both levels are equipped with large windows that invite natural light in, enhancing the sense of space and modernity. The finishes and materials used are of the highest quality, complemented by brandnew appliances. The building also offers a large swimming pool and a parking area, adding convenience to your lifestyle. Imagine waking up each morning and having the opportunity to stroll through the dunes and enjoy the beach just steps from your home. Don't miss out on this exceptional opportunity!