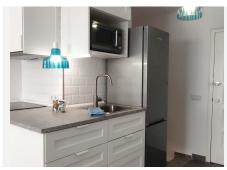

R4849735

Marbesa

REF# R4849735 239.000 €

| BEDS | BATHS | BUILT | TERRACE |
|------|-------|-------|---------|
| 1    | 1     | 40 m² | 5 m²    |

This stunning apartment is completely refurbished this year and is located on the exclusive Playa de Cabopino, the only virgin beach on the Costa del Sol. It is situated in one of the few buildings constructed within the protected natural park of the Dunas de Artola. Perched on the sixth floor, this property boasts an unbeatable orientation, offering breathtaking sea views and abundant natural light throughout the day. The apartment is positioned in the second line from the dunes, ensuring a serene and natural setting. The layout features an elegant entrance leading to a spacious living-dining area with an integrated kitchen and access to a terrace, perfect for enjoying the Mediterranean climate. On the lower level, you will find the master bedroom, which includes a generously sized built-in wardrobe and an en-suite bathroom, providing greater privacy. Both levels are equipped with large windows that invite natural light in, enhancing the sense of space and modernity. The finishes and materials used are of the highest quality, complemented by brandnew appliances. The building also offers a large swimming pool and a parking area, adding convenience to your lifestyle. Imagine waking up each morning and having the opportunity to stroll through the dunes and enjoy the beach just steps from your home. Don't miss out on this exceptional opportunity!