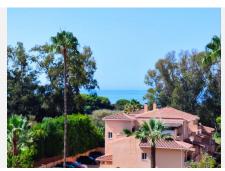

R4849735

Marbesa

REF# R4849735 239.000 €

| BEDS | BATHS | BUILT | TERRACE |
|------|-------|-------|---------|
| 1    | 1     | 40 m² | 5 m²    |

This stunning apartment is completely refurbished this year and is located on the exclusive Playa de Cabopino, the only virgin beach on the Costa del Sol. It is situated in one of the few buildings constructed within the protected natural park of the Dunas de Artola. Perched on the sixth floor, this property boasts an unbeatable orientation, offering breathtaking sea views and abundant natural light throughout the day. The apartment is positioned in the second line from the dunes, ensuring a serene and natural setting. The layout features an elegant entrance leading to a spacious living-dining area with an integrated kitchen and access to a terrace, perfect for enjoying the Mediterranean climate. On the lower level, you will find the master bedroom, which includes a generously sized built-in wardrobe and an en-suite bathroom, providing greater privacy. Both levels are equipped with large windows that invite natural light in, enhancing the sense of space and modernity. The finishes and materials used are of the highest quality, complemented by brandnew appliances. The building also offers a large swimming pool and a parking area, adding convenience to your lifestyle. Imagine waking up each morning and having the opportunity to stroll through the dunes and enjoy the beach just steps from your home. Don't miss out on this exceptional opportunity!