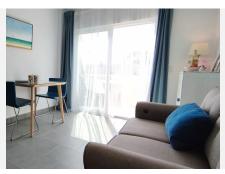

R4849735

Marbesa

REF# R4849735 239.000 €

| BEDS | BATHS | BUILT | TERRACE |
|------|-------|-------|---------|
| 1    | 1     | 40 m² | 5 m²    |

This stunning apartment is completely refurbished this year and is located on the exclusive Playa de Cabopino, the only virgin beach on the Costa del Sol. It is situated in one of the few buildings constructed within the protected natural park of the Dunas de Artola. Perched on the sixth floor, this property boasts an unbeatable orientation, offering breathtaking sea views and abundant natural light throughout the day. The apartment is positioned in the second line from the dunes, ensuring a serene and natural setting. The layout features an elegant entrance leading to a spacious living-dining area with an integrated kitchen and access to a terrace, perfect for enjoying the Mediterranean climate. On the lower level, you will find the master bedroom, which includes a generously sized built-in wardrobe and an en-suite bathroom, providing greater privacy. Both levels are equipped with large windows that invite natural light in, enhancing the sense of space and modernity. The finishes and materials used are of the highest quality, complemented by brandnew appliances. The building also offers a large swimming pool and a parking area, adding convenience to your lifestyle. Imagine waking up each morning and having the opportunity to stroll through the dunes and enjoy the beach just steps from your home. Don't miss out on this exceptional opportunity!