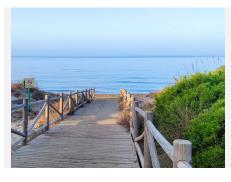

R4849735

Marbesa

REF# R4849735 239.000 €

| BEDS | BATHS | BUILT | TERRACE |
|------|-------|-------|---------|
| 1    | 1     | 40 m² | 5 m²    |

This stunning apartment is completely refurbished this year and is located on the exclusive Playa de Cabopino, the only virgin beach on the Costa del Sol. It is situated in one of the few buildings constructed within the protected natural park of the Dunas de Artola. Perched on the sixth floor, this property boasts an unbeatable orientation, offering breathtaking sea views and abundant natural light throughout the day. The apartment is positioned in the second line from the dunes, ensuring a serene and natural setting. The layout features an elegant entrance leading to a spacious living-dining area with an integrated kitchen and access to a terrace, perfect for enjoying the Mediterranean climate. On the lower level, you will find the master bedroom, which includes a generously sized built-in wardrobe and an en-suite bathroom, providing greater privacy. Both levels are equipped with large windows that invite natural light in, enhancing the sense of space and modernity. The finishes and materials used are of the highest quality, complemented by brandnew appliances. The building also offers a large swimming pool and a parking area, adding convenience to your lifestyle. Imagine waking up each morning and having the opportunity to stroll through the dunes and enjoy the beach just steps from your home. Don't miss out on this exceptional opportunity!