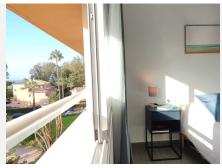

R4849735

Marbesa

REF# R4849735 239.000 €

| BEDS | BATHS | BUILT | TERRACE |
|------|-------|-------|---------|
| 1    | 1     | 40 m² | 5 m²    |

This stunning apartment is completely refurbished this year and is located on the exclusive Playa de Cabopino, the only virgin beach on the Costa del Sol. It is situated in one of the few buildings constructed within the protected natural park of the Dunas de Artola. Perched on the sixth floor, this property boasts an unbeatable orientation, offering breathtaking sea views and abundant natural light throughout the day. The apartment is positioned in the second line from the dunes, ensuring a serene and natural setting. The layout features an elegant entrance leading to a spacious living-dining area with an integrated kitchen and access to a terrace, perfect for enjoying the Mediterranean climate. On the lower level, you will find the master bedroom, which includes a generously sized built-in wardrobe and an en-suite bathroom, providing greater privacy. Both levels are equipped with large windows that invite natural light in, enhancing the sense of space and modernity. The finishes and materials used are of the highest quality, complemented by brandnew appliances. The building also offers a large swimming pool and a parking area, adding convenience to your lifestyle. Imagine waking up each morning and having the opportunity to stroll through the dunes and enjoy the beach just steps from your home. Don't miss out on this exceptional opportunity!