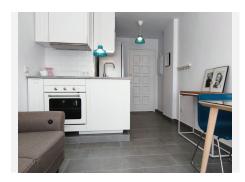

R4849735

Marbesa

REF# R4849735 239.000 €

| BEDS | BATHS | BUILT | TERRACE |
|------|-------|-------|---------|
| 1    | 1     | 40 m² | 5 m²    |

This stunning apartment is completely refurbished this year and is located on the exclusive Playa de Cabopino, the only virgin beach on the Costa del Sol. It is situated in one of the few buildings constructed within the protected natural park of the Dunas de Artola. Perched on the sixth floor, this property boasts an unbeatable orientation, offering breathtaking sea views and abundant natural light throughout the day. The apartment is positioned in the second line from the dunes, ensuring a serene and natural setting. The layout features an elegant entrance leading to a spacious living-dining area with an integrated kitchen and access to a terrace, perfect for enjoying the Mediterranean climate. On the lower level, you will find the master bedroom, which includes a generously sized built-in wardrobe and an en-suite bathroom, providing greater privacy. Both levels are equipped with large windows that invite natural light in, enhancing the sense of space and modernity. The finishes and materials used are of the highest quality, complemented by brandnew appliances. The building also offers a large swimming pool and a parking area, adding convenience to your lifestyle. Imagine waking up each morning and having the opportunity to stroll through the dunes and enjoy the beach just steps from your home. Don't miss out on this exceptional opportunity!