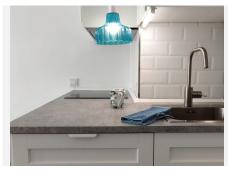

R4849735

Marbesa

REF# R4849735 239.000 €

| BEDS | BATHS | BUILT | TERRACE |
|------|-------|-------|---------|
| 1    | 1     | 40 m² | 5 m²    |

This stunning apartment is completely refurbished this year and is located on the exclusive Playa de Cabopino, the only virgin beach on the Costa del Sol. It is situated in one of the few buildings constructed within the protected natural park of the Dunas de Artola. Perched on the sixth floor, this property boasts an unbeatable orientation, offering breathtaking sea views and abundant natural light throughout the day. The apartment is positioned in the second line from the dunes, ensuring a serene and natural setting. The layout features an elegant entrance leading to a spacious living-dining area with an integrated kitchen and access to a terrace, perfect for enjoying the Mediterranean climate. On the lower level, you will find the master bedroom, which includes a generously sized built-in wardrobe and an en-suite bathroom, providing greater privacy. Both levels are equipped with large windows that invite natural light in, enhancing the sense of space and modernity. The finishes and materials used are of the highest quality, complemented by brandnew appliances. The building also offers a large swimming pool and a parking area, adding convenience to your lifestyle. Imagine waking up each morning and having the opportunity to stroll through the dunes and enjoy the beach just steps from your home. Don't miss out on this exceptional opportunity!