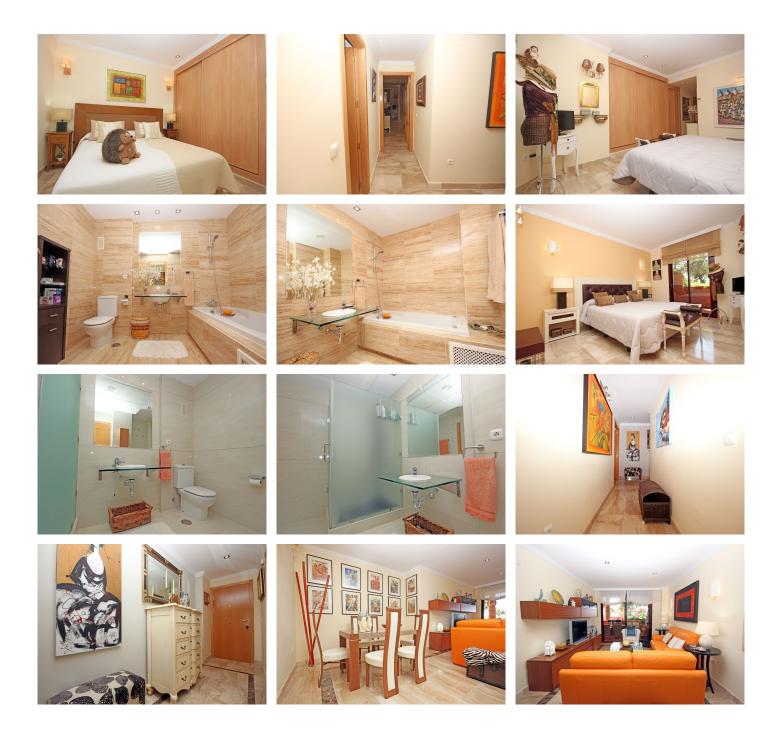

## R4835224 ● NEW GOLDEN MILE REF# R4835224 539.000 €

| BEDS | BATHS | BUILT | TERRACE |
|------|-------|-------|---------|
| 2    | 2     | 90 m² | 19 m²   |

Exclusive 2-bedroom apartment in the prestigious New Golden Mile, the most sought-after beachfront area for enjoying a peaceful and sophisticated lifestyle. This spacious apartment stands out for its brightness and impeccable layout. The large, separate kitchen includes a practical covered terrace, ideal as a laundry area. The expansive living-dining room, filled with natural light, offers direct access to a private terrace with privileged views of the lush tropical gardens, where you can enjoy a partial sea view. The master bedroom, with an en-suite bathroom and generous built-in wardrobes, also has access to the terrace, allowing you to enjoy the views from the comfort of your bed. The second bedroom, also spacious, features a separate bathroom, providing maximum privacy and comfort for guests. The apartment comes with a large parking space, big enough to accommodate an SUV and a motorcycle, ensuring convenience and security. This property has been used only for a few weeks each year and has had a single owner since its construction, ensuring it remains in impeccable condition. Located in a gated community with 24-hour security, residents can enjoy various luxury amenities, including outdoor pools, tropical gardens, a spa area with an indoor pool, sauna, and gym. It's perfect for relaxing and unwinding during holidays, or for maintaining a healthy lifestyle in a permanent residence. Within a short walking distance, you'll find a minimarket, cafes, and restaurants, all less than 5 minutes away on foot. Additionally, just 150 meters away is one of the most +34 951 123 083 | +44 (0)330 179 8687 | info@idiliqestates.com Local 28, Edificio D, Centro de Negocios Puerta de Banús, N-340, Km 175, 29660 Nueva Andlaucia