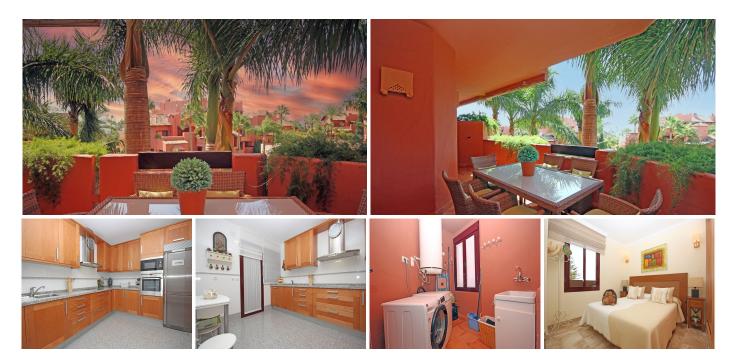

## R4835224 ● NEW GOLDEN MILE REF# R4835224 539.000 €

| BEDS | BATHS | BUILT | TERRACE |
|------|-------|-------|---------|
| 2    | 2     | 90 m² | 19 m²   |

Exclusive 2-bedroom apartment in the prestigious New Golden Mile, the most sought-after beachfront area for enjoying a peaceful and sophisticated lifestyle. This spacious apartment stands out for its brightness and impeccable layout. The large, separate kitchen includes a practical covered terrace, ideal as a laundry area. The expansive living-dining room, filled with natural light, offers direct access to a private terrace with privileged views of the lush tropical gardens, where you can enjoy a partial sea view. The master bedroom, with an en-suite bathroom and generous built-in wardrobes, also has access to the terrace, allowing you to enjoy the views from the comfort of your bed. The second bedroom, also spacious, features a separate bathroom, providing maximum privacy and comfort for guests. The apartment comes with a large parking space, big enough to accommodate an SUV and a motorcycle, ensuring convenience and security. This property has been used only for a few weeks each year and has had a single owner since its construction, ensuring it remains in impeccable condition. Located in a gated community with 24-hour security, residents can enjoy various luxury amenities, including outdoor pools, tropical gardens, a spa area with an indoor pool, sauna, and gym. It's perfect for relaxing and unwinding during holidays, or for maintaining a healthy lifestyle in a permanent residence. Within a short walking distance, you'll find a minimarket, cafes, and restaurants, all less than 5 minutes away on foot. Additionally, just 150 meters away is one of the most +34 951 123 083 | +44 (0)330 179 8687 | info@idiliqestates.com Local 28, Edificio D, Centro de Negocios Puerta de Banús, N-340, Km 175, 29660 Nueva Andlaucia