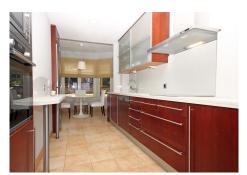

The apartment boasts a spacious, beautifully appointed living and dining area, enhanced by a cozy fireplace that creates a warm and inviting ambiance — perfect for both relaxing and entertaining. The sleek, contemporary kitchen is fully equipped with top-of-the-line appliances, effortlessly combining style and functionality.