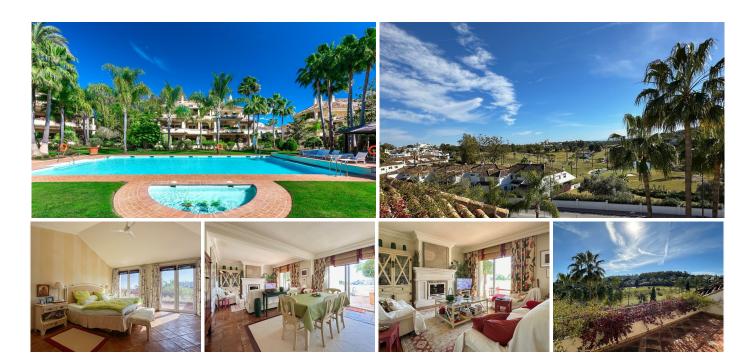

R4752802

Nueva Andalucía

REF# R4752802 1.500.000 €

| BEDS | BATHS | BUILT  | TERRACE |
|------|-------|--------|---------|
| 3    | 3     | 166 m² | 60 m²   |

Welcome to this exquisite frontline golf penthouse with stunning panoramic sea views, in one of the prestigious urbanizations of the area . This remarkable 3 bedroom, 3 bathroom penthouse is a true gem, in need of refurbishment and modernization to make it look its best again. It offers an unparalleled combination of elegance, tranquility and natural beauty. Located within the coveted Golf Valley, this development offers a secure and well-established community. Residents can enjoy the tranquility and luxurious amenities offered by this exclusive enclave. Step inside and be captivated by the abundance of natural light that floods every corner of this extraordinary penthouse. The property has three different terraces, each of which offers a unique experience. The main south-facing terrace is accessible from the spacious living and dining room with fireplace, an exquisite space with unparalleled panoramic views of the fascinating golf course and the Mediterranean Sea. This penthouse also includes two subway parking spaces and a large storage room to store your belongings. The urbanization has beautifully manicured gardens with three attractive swimming pools, one of which is heated. Conveniently located just 5 minutes drive from Puerto Banus, and 10 minutes from the bustling center of Marbella, this penthouse offers the perfect balance between serenity and accessibility.