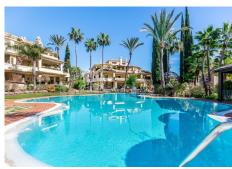

R4752802

Nueva Andalucía

REF# R4752802 1.500.000 €

| BEDS | BATHS | BUILT  | TERRACE |
|------|-------|--------|---------|
| 3    | 3     | 166 m² | 60 m²   |

Welcome to this exquisite frontline golf penthouse with stunning panoramic sea views, in one of the prestigious urbanizations of the area . This remarkable 3 bedroom, 3 bathroom penthouse is a true gem, in need of refurbishment and modernization to make it look its best again. It offers an unparalleled combination of elegance, tranquility and natural beauty. Located within the coveted Golf Valley, this development offers a secure and well-established community. Residents can enjoy the tranquility and luxurious amenities offered by this exclusive enclave. Step inside and be captivated by the abundance of natural light that floods every corner of this extraordinary penthouse. The property has three different terraces, each of which offers a unique experience. The main south-facing terrace is accessible from the spacious living and dining room with fireplace, an exquisite space with unparalleled panoramic views of the fascinating golf course and the Mediterranean Sea. This penthouse also includes two subway parking spaces and a large storage room to store your belongings. The urbanization has beautifully manicured gardens with three attractive swimming pools, one of which is heated. Conveniently located just 5 minutes drive from Puerto Banus, and 10 minutes from the bustling center of Marbella, this penthouse offers the perfect balance between serenity and accessibility.