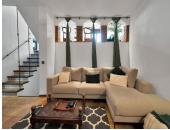

The kitchen, completely open to the dining room, is perfect for sharing unforgettable moments. In addition, the house has two cosy lounges with fireplaces, ideal for relaxing on winter evenings. The air conditioning ensures a cool atmosphere during the hot summer days. There is also a large room that can be used as a laundry room, gym or office, adapting to your needs.