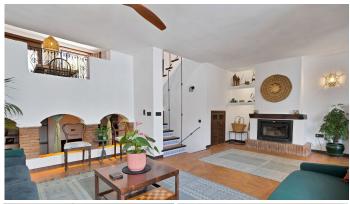

The kitchen, completely open to the dining room, is perfect for sharing unforgettable moments. In addition, the house has two cosy lounges with fireplaces, ideal for relaxing on winter evenings. The air conditioning ensures a cool atmosphere during the hot summer days. There is also a large room that can be used as a laundry room, gym or office, adapting to your needs.