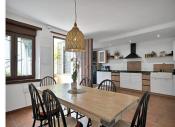

The kitchen, completely open to the dining room, is perfect for sharing unforgettable moments. In addition, the house has two cosy lounges with fireplaces, ideal for relaxing on winter evenings. The air conditioning ensures a cool atmosphere during the hot summer days. There is also a large room that can be used as a laundry room, gym or office, adapting to your needs.