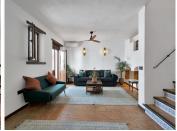

The kitchen, completely open to the dining room, is perfect for sharing unforgettable moments. In addition, the house has two cosy lounges with fireplaces, ideal for relaxing on winter evenings. The air conditioning ensures a cool atmosphere during the hot summer days. There is also a large room that can be used as a laundry room, gym or office, adapting to your needs.