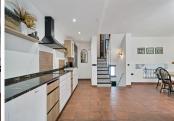

The kitchen, completely open to the dining room, is perfect for sharing unforgettable moments. In addition, the house has two cosy lounges with fireplaces, ideal for relaxing on winter evenings. The air conditioning ensures a cool atmosphere during the hot summer days. There is also a large room that can be used as a laundry room, gym or office, adapting to your needs.