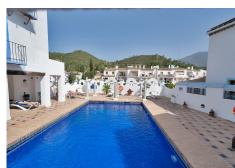

## R5074747

REF# R5074747 695.000 €

| BEDS | BATHS | BUILT  |
|------|-------|--------|
| 3    | 3     | 232 m² |

Discover this stunning semi-detached house, recently renovated, located in the heart of Benahavis. Situated within a charming gated Mediterranean style urbanisation, this property offers a peaceful and secure environment, ideal for enjoying family life. With 239 m² constructed, it has three spacious bedrooms and three bathrooms equipped with underfloor heating, guaranteeing comfort in every corner.

Enjoy the stunning views of the mountains and the village from the solarium terrace, equipped with a barbecue, where you can organise gatherings with friends and family. The beautiful communal areas of the complex include a swimming pool that will invite you to cool off on sunny days. The parking space is +34 951 123 083 | +44 (0)330 179 8687 | info@idiliqestates.com Local 28, Edificio D, Centro de Negocios Puerta