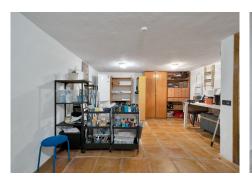

The kitchen, completely open to the dining room, is perfect for sharing unforgettable moments. In addition, the house has two cosy lounges with fireplaces, ideal for relaxing on winter evenings. The air conditioning ensures a cool atmosphere during the hot summer days. There is also a large room that can be used as a laundry room, gym or office, adapting to your needs.