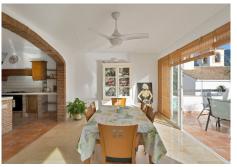

## Benahavís

REF# R5021212 475.000 €

| BEDS | BATHS | BUILT  | TERRACE |
|------|-------|--------|---------|
| 3    | 3     | 200 m² | 38 m²   |

Discover this exceptional investment opportunity in the heart of Benahavís! This duplex, which combines two flats, offers a large space of 220 m<sup>2</sup> built and 190 m<sup>2</sup> usable, ideal to create the home of your dreams. It has 3 bedrooms, 2 bathrooms and a guest toilet. The gated community has a swimming pool and garden areas.

Direct access from the garage to the property, where you will also find space for 2 cars. The east facing terrace is the ideal place to enjoy the first light of the day. In addition, the location is unbeatable, just a few meters from the main avenue of Benahavís, where you can find restaurants and local shops.