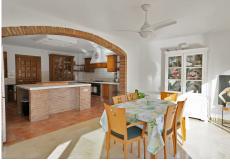

## Benahavís

REF# R5021212 475.000 €

| BEDS | BATHS | BUILT  | TERRACE |
|------|-------|--------|---------|
| 3    | 3     | 200 m² | 38 m²   |

Discover this exceptional investment opportunity in the heart of Benahavís! This duplex, which combines two flats, offers a large space of 220 m<sup>2</sup> built and 190 m<sup>2</sup> usable, ideal to create the home of your dreams. It has 3 bedrooms, 2 bathrooms and a guest toilet. The gated community has a swimming pool and garden areas.