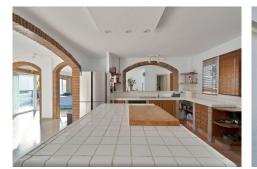

## Benahavís

REF# R5021212 475.000 €

| BEDS | BATHS | BUILT  | TERRACE |
|------|-------|--------|---------|
| 3    | 3     | 200 m² | 38 m²   |

Discover this exceptional investment opportunity in the heart of Benahavís! This duplex, which combines two flats, offers a large space of 220 m<sup>2</sup> built and 190 m<sup>2</sup> usable, ideal to create the home of your dreams. It has 3 bedrooms, 2 bathrooms and a guest toilet. The gated community has a swimming pool and garden areas.

Direct access from the garage to the property, where you will also find space for 2 cars. The east facing terrace is the ideal place to enjoy the first light of the day. In addition, the location is unbeatable, just a few meters from the main avenue of Benahavís, where you can find restaurants and local shops.