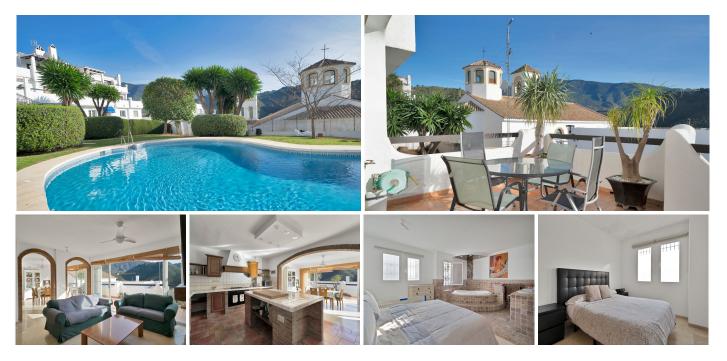

## Benahavís

REF# R5021212 475.000 €

| BEDS | BATHS | BUILT  | TERRACE |
|------|-------|--------|---------|
| 3    | 3     | 200 m² | 38 m²   |

Discover this exceptional investment opportunity in the heart of Benahavís! This duplex, which combines two flats, offers a large space of 220 m<sup>2</sup> built and 190 m<sup>2</sup> usable, ideal to create the home of your dreams. It has 3 bedrooms, 2 bathrooms and a guest toilet. The gated community has a swimming pool and garden areas.

Direct access from the garage to the property, where you will also find space for 2 cars. The east facing terrace is the ideal place to enjoy the first light of the day. In addition, the location is unbeatable, just a few meters from the main avenue of Benahavís, where you can find restaurants and local shops.

This duplex, offers the possibility to personalize it to your taste. Don't miss the opportunity to transform this space into your future home, contact us for more information and come and see it!

+34 951 123 083 | +44 (0)330 179 8687 | info@idiliqestates.com Local 28, Edificio D, Centro de Negocios Puerta de Banús, N-340, Km 175, 29660 Nueva Andlaucia