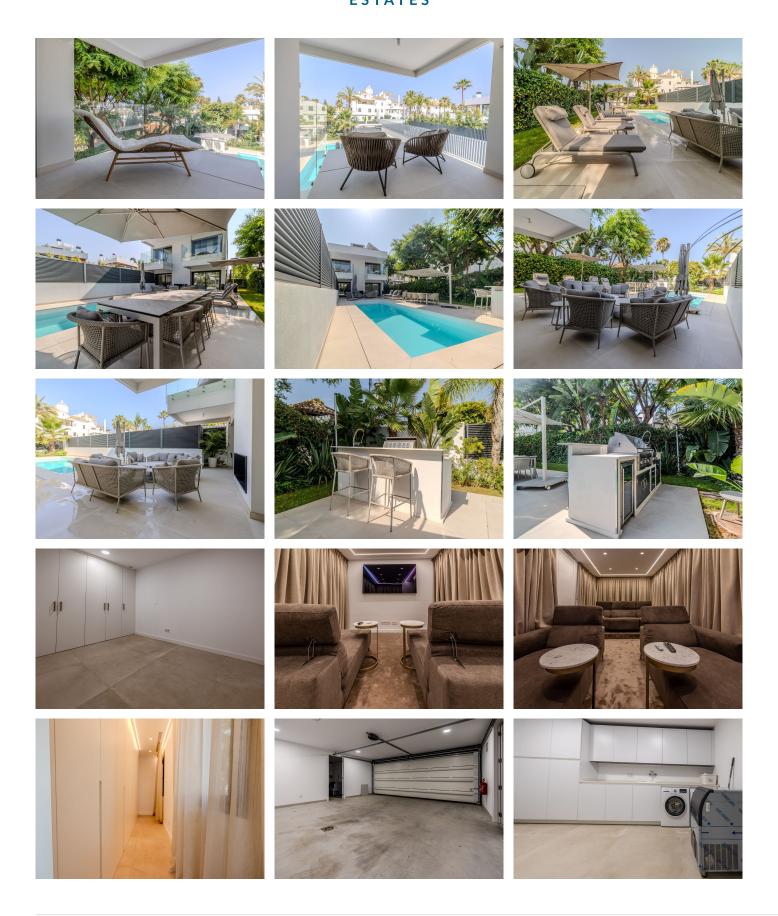

Villa Valois is one of the three properties that make up this private complex. This light-flooded property, surrounded by trees and shrubs, consists of three levels, with excellent qualities, finishes and details:

- The main floor is made up of the entrance hall area, connected to the modern kitchen, fully equipped with top of the range appliances and a practical breakfast bar that opens up to the lounge dining area with large windows, a magnificent fireplace, views to the garden and the private swimming pool. There is also a bedroom and a separate bathroom on this floor.
- The upper floor consists of three double bedrooms, two of which share a large bathroom. The master bedroom has an en-suite bathroom as well as a walk-in wardrobe and dressing area. In addition, this room

has its pwn fireplace and two terraces, also overlooking the garden and pool. Edificio D, Centro de Negocios Puerta de Banús, N-340, Km 175, 29660 Nueva Andlaucia

- The basement houses a large storage room, a fully equipped laundry room, a garage for two vehicles, a bathroom with shower and a comfortable mini-cinema room.