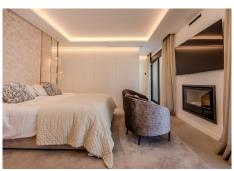

- The main floor is made up of the entrance hall area, connected to the modern kitchen, fully equipped with top of the range appliances and a practical breakfast bar that opens up to the lounge dining area with large windows, a magnificent fireplace, views to the garden and the private swimming pool. There is also a bedroom and a separate bathroom on this floor.
- The upper floor consists of three double bedrooms, two of which share a large bathroom. The master bedroom has an en-suite bathroom as well as a walk-in wardrobe and dressing area. In addition, this room

has its pwn fireplace and two terraces, also overlooking the garden and pool. Edificio D, Centro de Negocios Puerta de Banús, N-340, Km 175, 29660 Nueva Andlaucia

- The basement houses a large storage room, a fully equipped laundry room, a garage for two vehicles, a bathroom with shower and a comfortable mini-cinema room.