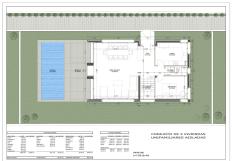

Villa Valois is one of the three properties that make up this private complex. This light-flooded property, surrounded by trees and shrubs, consists of three levels, with excellent qualities, finishes and details:

- The main floor is made up of the entrance hall area, connected to the modern kitchen, fully equipped with top of the range appliances and a practical breakfast bar that opens up to the lounge dining area with large windows, a magnificent fireplace, views to the garden and the private swimming pool. There is also a bedroom and a separate bathroom on this floor.
- The upper floor consists of three double bedrooms, two of which share a large bathroom. The master bedroom has an en-suite bathroom as well as a walk-in wardrobe and dressing area. In addition, this room