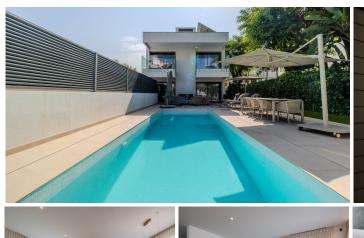

- The main floor is made up of the entrance hall area, connected to the modern kitchen, fully equipped with top of the range appliances and a practical breakfast bar that opens up to the lounge dining area with large windows, a magnificent fireplace, views to the garden and the private swimming pool. There is also a bedroom and a separate bathroom on this floor.
- The upper floor consists of three double bedrooms, two of which share a large bathroom. The master bedroom has an en-suite bathroom as well as a walk-in wardrobe and dressing area. In addition, this room

This property represents a unique opportunity for those looking for a luxury villa in a privileged location, either as a permanent residence or as an investment with high holiday rental potential. The combination of modern design, quality construction and strategic location makes it an unbeatable option in the Costa del Sol property market.