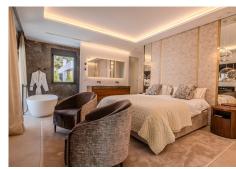

- The main floor is made up of the entrance hall area, connected to the modern kitchen, fully equipped with top of the range appliances and a practical breakfast bar that opens up to the lounge dining area with large windows, a magnificent fireplace, views to the garden and the private swimming pool. There is also a bedroom and a separate bathroom on this floor.
- The upper floor consists of three double bedrooms, two of which share a large bathroom. The master bedroom has an en-suite bathroom as well as a walk-in wardrobe and dressing area. In addition, this room

has its pwn fireplace and two terraces, also overlooking the garden and pool. Edificio D, Centro de Negocios Puerta de Banús, N-340, Km 175, 29660 Nueva Andlaucia

- The basement houses a large storage room, a fully equipped laundry room, a garage for two vehicles, a bathroom with shower and a comfortable mini-cinema room.