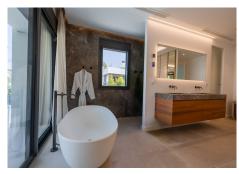

- The main floor is made up of the entrance hall area, connected to the modern kitchen, fully equipped with top of the range appliances and a practical breakfast bar that opens up to the lounge dining area with large windows, a magnificent fireplace, views to the garden and the private swimming pool. There is also a bedroom and a separate bathroom on this floor.
- The upper floor consists of three double bedrooms, two of which share a large bathroom. The master bedroom has an en-suite bathroom as well as a walk-in wardrobe and dressing area. In addition, this room

has its pwn fireplace and two terraces, also overlooking the garden and pool. Edificio D, Centro de Negocios Puerta de Banús, N-340, Km 175, 29660 Nueva Andlaucia

- The basement houses a large storage room, a fully equipped laundry room, a garage for two vehicles, a bathroom with shower and a comfortable mini-cinema room.