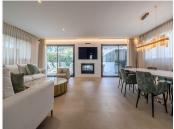

- The main floor is made up of the entrance hall area, connected to the modern kitchen, fully equipped with top of the range appliances and a practical breakfast bar that opens up to the lounge dining area with large windows, a magnificent fireplace, views to the garden and the private swimming pool. There is also a bedroom and a separate bathroom on this floor.
- The upper floor consists of three double bedrooms, two of which share a large bathroom. The master bedroom has an en-suite bathroom as well as a walk-in wardrobe and dressing area. In addition, this room