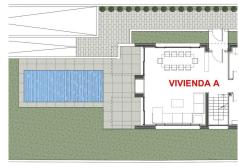

Villa Valois is one of the three properties that make up this private complex. This light-flooded property, surrounded by trees and shrubs, consists of three levels, with excellent qualities, finishes and details:

- The main floor is made up of the entrance hall area, connected to the modern kitchen, fully equipped with top of the range appliances and a practical breakfast bar that opens up to the lounge dining area with large windows, a magnificent fireplace, views to the garden and the private swimming pool. There is also a bedroom and a separate bathroom on this floor.
- The upper floor consists of three double bedrooms, two of which share a large bathroom. The master bedroom has an en-suite bathroom as well as a walk-in wardrobe and dressing area. In addition, this room

has its pwn fireplace and two terraces, also overlooking the garden and pool. Edificio D, Centro de Negocios Puerta de Banús, N-340, Km 175, 29660 Nueva Andlaucia

- The basement houses a large storage room, a fully equipped laundry room, a garage for two vehicles, a bathroom with shower and a comfortable mini-cinema room.