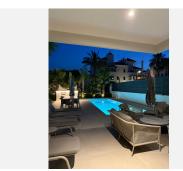

- The main floor is made up of the entrance hall area, connected to the modern kitchen, fully equipped with top of the range appliances and a practical breakfast bar that opens up to the lounge dining area with large windows, a magnificent fireplace, views to the garden and the private swimming pool. There is also a bedroom and a separate bathroom on this floor.
- The upper floor consists of three double bedrooms, two of which share a large bathroom. The master bedroom has an en-suite bathroom as well as a walk-in wardrobe and dressing area. In addition, this room

has its pwn fireplace and two terraces, also overlooking the garden and pool. Edificio D, Centro de Negocios Puerta de Banús, N-340, Km 175, 29660 Nueva Andlaucia

- The basement houses a large storage room, a fully equipped laundry room, a garage for two vehicles, a bathroom with shower and a comfortable mini-cinema room.