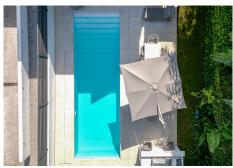

- The main floor is made up of the entrance hall area, connected to the modern kitchen, fully equipped with top of the range appliances and a practical breakfast bar that opens up to the lounge dining area with large windows, a magnificent fireplace, views to the garden and the private swimming pool. There is also a bedroom and a separate bathroom on this floor.
- The upper floor consists of three double bedrooms, two of which share a large bathroom. The master bedroom has an en-suite bathroom as well as a walk-in wardrobe and dressing area. In addition, this room