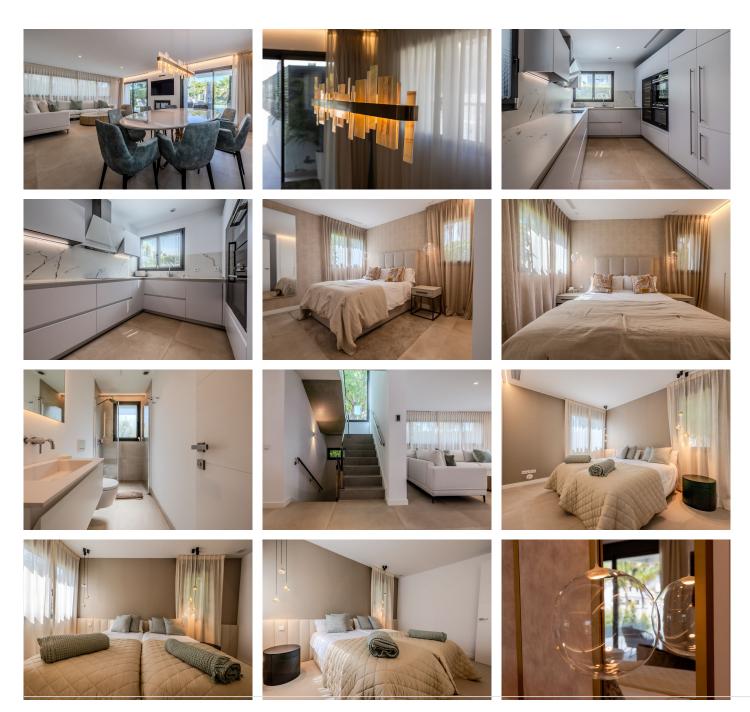

Villa Valois is one of the three properties that make up this private complex. This light-flooded property, surrounded by trees and shrubs, consists of three levels, with excellent qualities, finishes and details:

- The main floor is made up of the entrance hall area, connected to the modern kitchen, fully equipped with top of the range appliances and a practical breakfast bar that opens up to the lounge dining area with large windows, a magnificent fireplace, views to the garden and the private swimming pool. There is also a bedroom and a separate bathroom on this floor.
- The upper floor consists of three double bedrooms, two of which share a large bathroom. The master bedroom has an en-suite bathroom as well as a walk-in wardrobe and dressing area. In addition, this room

has its pwn fireplace and two terraces, also overlooking the garden and pool. Edificio D, Centro de Negocios Puerta de Banús, N-340, Km 175, 29660 Nueva Andlaucia

- The basement houses a large storage room, a fully equipped laundry room, a garage for two vehicles, a bathroom with shower and a comfortable mini-cinema room.