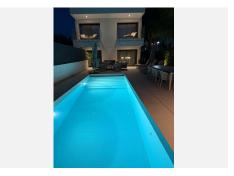

- The main floor is made up of the entrance hall area, connected to the modern kitchen, fully equipped with top of the range appliances and a practical breakfast bar that opens up to the lounge dining area with large windows, a magnificent fireplace, views to the garden and the private swimming pool. There is also a bedroom and a separate bathroom on this floor.
- The upper floor consists of three double bedrooms, two of which share a large bathroom. The master bedroom has an en-suite bathroom as well as a walk-in wardrobe and dressing area. In addition, this room

has its pwn fireplace and two terraces, also overlooking the garden and pool. Edificio D, Centro de Negocios Puerta de Banús, N-340, Km 175, 29660 Nueva Andlaucia

- The basement houses a large storage room, a fully equipped laundry room, a garage for two vehicles, a bathroom with shower and a comfortable mini-cinema room.