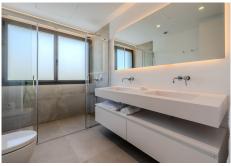

- The main floor is made up of the entrance hall area, connected to the modern kitchen, fully equipped with top of the range appliances and a practical breakfast bar that opens up to the lounge dining area with large windows, a magnificent fireplace, views to the garden and the private swimming pool. There is also a bedroom and a separate bathroom on this floor.
- The upper floor consists of three double bedrooms, two of which share a large bathroom. The master bedroom has an en-suite bathroom as well as a walk-in wardrobe and dressing area. In addition, this room