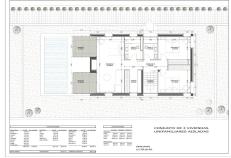

- The main floor is made up of the entrance hall area, connected to the modern kitchen, fully equipped with top of the range appliances and a practical breakfast bar that opens up to the lounge dining area with large windows, a magnificent fireplace, views to the garden and the private swimming pool. There is also a bedroom and a separate bathroom on this floor.
- The upper floor consists of three double bedrooms, two of which share a large bathroom. The master bedroom has an en-suite bathroom as well as a walk-in wardrobe and dressing area. In addition, this room