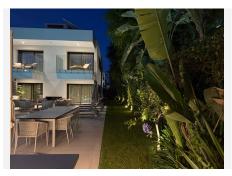

Villa Valois is one of the three properties that make up this private complex. This light-flooded property, surrounded by trees and shrubs, consists of three levels, with excellent qualities, finishes and details:

- The main floor is made up of the entrance hall area, connected to the modern kitchen, fully equipped with top of the range appliances and a practical breakfast bar that opens up to the lounge dining area with large windows, a magnificent fireplace, views to the garden and the private swimming pool. There is also a bedroom and a separate bathroom on this floor.
- The upper floor consists of three double bedrooms, two of which share a large bathroom. The master bedroom has an en-suite bathroom as well as a walk-in wardrobe and dressing area. In addition, this room