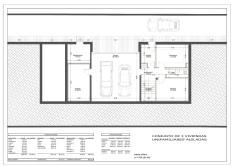

has its pwn fireplace and two terraces, also overlooking the garden and pool. Edificio D, Centro de Negocios Puerta de Banús, N-340, Km 175, 29660 Nueva Andlaucia

- The basement houses a large storage room, a fully equipped laundry room, a garage for two vehicles, a bathroom with shower and a comfortable mini-cinema room.