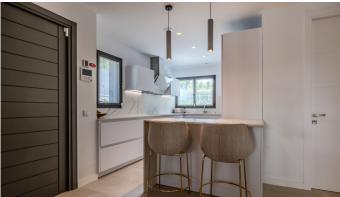

- The main floor is made up of the entrance hall area, connected to the modern kitchen, fully equipped with top of the range appliances and a practical breakfast bar that opens up to the lounge dining area with large windows, a magnificent fireplace, views to the garden and the private swimming pool. There is also a bedroom and a separate bathroom on this floor.
- The upper floor consists of three double bedrooms, two of which share a large bathroom. The master bedroom has an en-suite bathroom as well as a walk-in wardrobe and dressing area. In addition, this room