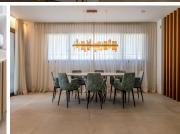

- The main floor is made up of the entrance hall area, connected to the modern kitchen, fully equipped with top of the range appliances and a practical breakfast bar that opens up to the lounge dining area with large windows, a magnificent fireplace, views to the garden and the private swimming pool. There is also a bedroom and a separate bathroom on this floor.
- The upper floor consists of three double bedrooms, two of which share a large bathroom. The master bedroom has an en-suite bathroom as well as a walk-in wardrobe and dressing area. In addition, this room