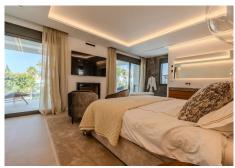

- The main floor is made up of the entrance hall area, connected to the modern kitchen, fully equipped with top of the range appliances and a practical breakfast bar that opens up to the lounge dining area with large windows, a magnificent fireplace, views to the garden and the private swimming pool. There is also a bedroom and a separate bathroom on this floor.
- The upper floor consists of three double bedrooms, two of which share a large bathroom. The master bedroom has an en-suite bathroom as well as a walk-in wardrobe and dressing area. In addition, this room

has its pwn fireplace and two terraces, also overlooking the garden and pool. Edificio D, Centro de Negocios Puerta de Banús, N-340, Km 175, 29660 Nueva Andlaucia

- The basement houses a large storage room, a fully equipped laundry room, a garage for two vehicles, a bathroom with shower and a comfortable mini-cinema room.