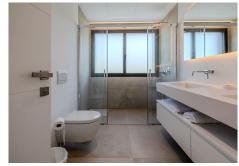

- The main floor is made up of the entrance hall area, connected to the modern kitchen, fully equipped with top of the range appliances and a practical breakfast bar that opens up to the lounge dining area with large windows, a magnificent fireplace, views to the garden and the private swimming pool. There is also a bedroom and a separate bathroom on this floor.
- The upper floor consists of three double bedrooms, two of which share a large bathroom. The master bedroom has an en-suite bathroom as well as a walk-in wardrobe and dressing area. In addition, this room