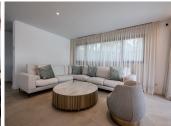

- The main floor is made up of the entrance hall area, connected to the modern kitchen, fully equipped with top of the range appliances and a practical breakfast bar that opens up to the lounge dining area with large windows, a magnificent fireplace, views to the garden and the private swimming pool. There is also a bedroom and a separate bathroom on this floor.
- The upper floor consists of three double bedrooms, two of which share a large bathroom. The master bedroom has an en-suite bathroom as well as a walk-in wardrobe and dressing area. In addition, this room