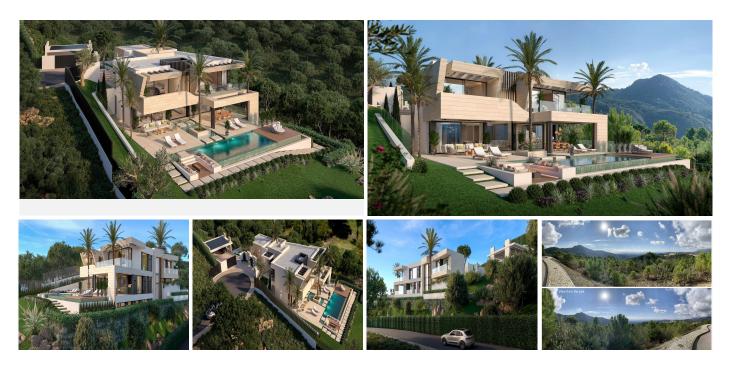

## Benahavís

REF# R4693084 3.900.000 €

| BEDS | BATHS | BUILT  | PLOT    |
|------|-------|--------|---------|
| 5    | 7     | 775 m² | 2035 m² |

Discover the epitome of luxury living with this stunning turnkey villa project in the exclusive area of Montemayor. Spanning 775 m<sup>2</sup> of constructed space and 658 m<sup>2</sup> of usable area, this villa is designed to meet all your desires for a dream home. Construction is ready to start with an approved license, ensuring a smooth and hassle-free process. Completion is expected for summer 2026. The project is designed with five spacious bedrooms and seven opulent bathrooms across three meticulously planned levels. Quality is paramount, with high-grade materials used throughout the property. This exquisite villa offers an array of high-end amenities, including a full gym, private cinema, game room, wine cellar, elevator, and sauna. Every detail has been thought of to provide you with the ultimate luxury living experience. Situated on a generous 2,035 m<sup>2</sup> plot, the villa is south-facing, ensuring abundant natural light throughout the day. The property also includes built-in wardrobes, a storage room, and a secure garage space. Additionally, it features a state-of-the-art heating and cooling system for year-round comfort. Take advantage of this rare opportunity to own a piece of paradise in Montemayor. Act now, and customize this incredible villa to your exact specifications, and enjoy a lifestyle beyond compare. This is more than just a home; it's a sanctuary of luxury and comfort waiting for you.