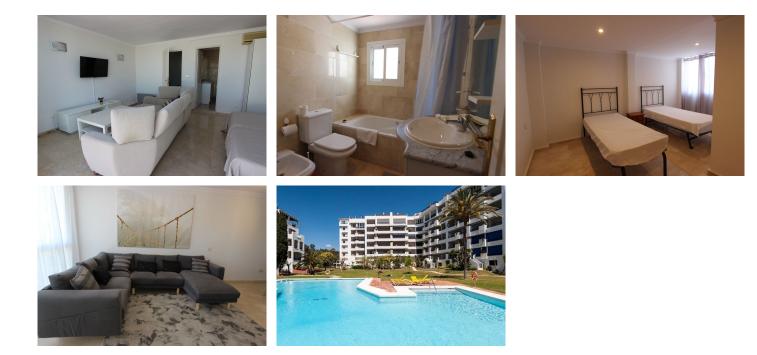

#### REF# R4112719 1.100.000 €

| BEDS | BATHS | BUILT  | TERRACE |
|------|-------|--------|---------|
| 4    | 4     | 200 m² | 95 m²   |

Ideal location for this 4 bed duplex penthouse property located in the heart of the famous Puerto Banús, surrounded by shops, bars and restaurants and with beaches only a few minutes walk away, no need for a car. The complex offers mature communal gardens, 3 swimming pools and tennis courts. The accommodation consists of 4 bedrooms with 4 bathrooms (3 en-suite) and can therefore accomodate 8 people. Downstairs is distributed in a large livingroom-diningroom with access to a covered terrace overlooking the beautiful gardens and pools, a fully fitted kitchen with utility room (with washer and dryer), a master bedroom with en-suite bathroom with access to the terrace and another bedroom with double bed with seperate bathroom. Upstairs you will find a large master suite which counts with its own livingroom with satellite TV, en-suite bathroom and large windows opening up to the wrap-around solarium with panoramic views, and another very large bedroom with two small beds and en-suite bathroom. The property comes with a private parking space and counts with air conditionning throughout the whole apartment, satelitte TV with large flat screen TVs upstairs and downstairs, (for rentals: wifi and travel cot & high chair for a baby).