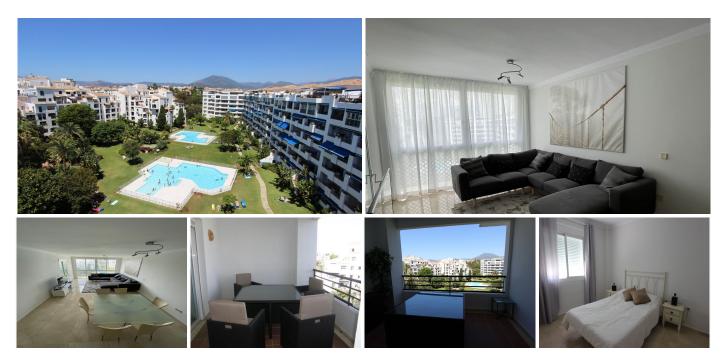

#### REF# R4112719 1.100.000 €

| BEDS | BATHS | BUILT  | TERRACE |
|------|-------|--------|---------|
| 4    | 4     | 200 m² | 95 m²   |

Ideal location for this 4 bed duplex penthouse property located in the heart of the famous Puerto Banús, surrounded by shops, bars and restaurants and with beaches only a few minutes walk away, no need for a car. The complex offers mature communal gardens, 3 swimming pools and tennis courts. The accommodation consists of 4 bedrooms with 4 bathrooms (3 en-suite) and can therefore accomodate 8 people. Downstairs is distributed in a large livingroom-diningroom with access to a covered terrace overlooking the beautiful gardens and pools, a fully fitted kitchen with utility room (with washer and dryer), a master bedroom with en-suite bathroom with access to the terrace and another bedroom with double bed with seperate bathroom. Upstairs you will find a large master suite which counts with its own livingroom with satellite TV, en-suite bathroom and large windows opening up to the wrap-around solarium with panoramic views, and another very large bedroom with two small beds and en-suite bathroom. The property comes with a private parking space and counts with air conditionning throughout the whole apartment, satelitte TV with large flat screen TVs upstairs and downstairs, (for rentals: wifi and travel cot & high chair for a baby).