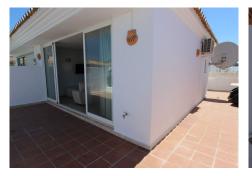

#### REF# R4112719 1.100.000 €

| BEDS | BATHS | BUILT  | TERRACE |
|------|-------|--------|---------|
| 4    | 4     | 200 m² | 95 m²   |

Ideal location for this 4 bed duplex penthouse property located in the heart of the famous Puerto Banús, surrounded by shops, bars and restaurants and with beaches only a few minutes walk away, no need for a car. The complex offers mature communal gardens, 3 swimming pools and tennis courts. The accommodation consists of 4 bedrooms with 4 bathrooms (3 en-suite) and can therefore accomodate 8 people. Downstairs is distributed in a large livingroom-diningroom with access to a covered terrace overlooking the beautiful gardens and pools, a fully fitted kitchen with utility room (with washer and dryer), a master bedroom with en-suite bathroom with access to the terrace and another bedroom with double bed with seperate bathroom. Upstairs you will find a large master suite which counts with its own livingroom with satellite TV, en-suite bathroom and large windows opening up to the wrap-around solarium with panoramic views, and another very large bedroom with two small beds and en-suite bathroom. The property comes with a private parking space and counts with air conditionning throughout the whole apartment, satelitte TV with large flat screen TVs upstairs and downstairs, (for rentals: wifi and travel cot & high chair for a baby).