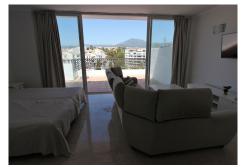

#### REF# R4112719 1.100.000 €

| BEDS | BATHS | BUILT  | TERRACE |
|------|-------|--------|---------|
| 4    | 4     | 200 m² | 95 m²   |

Ideal location for this 4 bed duplex penthouse property located in the heart of the famous Puerto Banús, surrounded by shops, bars and restaurants and with beaches only a few minutes walk away, no need for a car. The complex offers mature communal gardens, 3 swimming pools and tennis courts. The accommodation consists of 4 bedrooms with 4 bathrooms (3 en-suite) and can therefore accomodate 8 people. Downstairs is distributed in a large livingroom-diningroom with access to a covered terrace overlooking the beautiful gardens and pools, a fully fitted kitchen with utility room (with washer and dryer), a master bedroom with en-suite bathroom with access to the terrace and another bedroom with double bed with seperate bathroom. Upstairs you will find a large master suite which counts with its own livingroom with satellite TV, en-suite bathroom and large windows opening up to the wrap-around solarium with panoramic views, and another very large bedroom with two small beds and en-suite bathroom. The property comes with a private parking space and counts with air conditionning throughout the whole apartment, satelitte TV with large flat screen TVs upstairs and downstairs, (for rentals: wifi and travel cot & high chair for a baby).