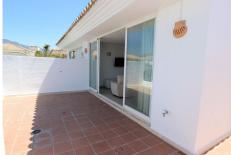

#### REF# R4112719 1.100.000 €

| BEDS | BATHS | BUILT  | TERRACE |
|------|-------|--------|---------|
| 4    | 4     | 200 m² | 95 m²   |

Ideal location for this 4 bed duplex penthouse property located in the heart of the famous Puerto Banús, surrounded by shops, bars and restaurants and with beaches only a few minutes walk away, no need for a car. The complex offers mature communal gardens, 3 swimming pools and tennis courts. The accommodation consists of 4 bedrooms with 4 bathrooms (3 en-suite) and can therefore accomodate 8 people. Downstairs is distributed in a large livingroom-diningroom with access to a covered terrace overlooking the beautiful gardens and pools, a fully fitted kitchen with utility room (with washer and dryer), a master bedroom with en-suite bathroom with access to the terrace and another bedroom with double bed with seperate bathroom. Upstairs you will find a large master suite which counts with its own livingroom with satellite TV, en-suite bathroom and large windows opening up to the wrap-around solarium with panoramic views, and another very large bedroom with two small beds and en-suite bathroom. The property comes with a private parking space and counts with air conditionning throughout the whole apartment, satelitte TV with large flat screen TVs upstairs and downstairs, (for rentals: wifi and travel cot & high chair for a baby).