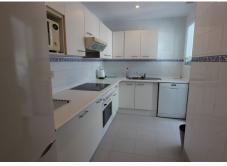

#### REF# R4112719 1.100.000 €

| BEDS | BATHS | BUILT  | TERRACE |
|------|-------|--------|---------|
| 4    | 4     | 200 m² | 95 m²   |

Ideal location for this 4 bed duplex penthouse property located in the heart of the famous Puerto Banús, surrounded by shops, bars and restaurants and with beaches only a few minutes walk away, no need for a car. The complex offers mature communal gardens, 3 swimming pools and tennis courts. The accommodation consists of 4 bedrooms with 4 bathrooms (3 en-suite) and can therefore accomodate 8 people. Downstairs is distributed in a large livingroom-diningroom with access to a covered terrace overlooking the beautiful gardens and pools, a fully fitted kitchen with utility room (with washer and dryer), a master bedroom with en-suite bathroom with access to the terrace and another bedroom with double bed with seperate bathroom. Upstairs you will find a large master suite which counts with its own livingroom with satellite TV, en-suite bathroom and large windows opening up to the wrap-around solarium with panoramic views, and another very large bedroom with two small beds and en-suite bathroom. The property comes with a private parking space and counts with air conditionning throughout the whole apartment, satelitte TV with large flat screen TVs upstairs and downstairs, (for rentals: wifi and travel cot & high chair for a baby).