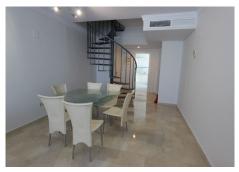

#### REF# R4112719 1.100.000 €

| BEDS | BATHS | BUILT  | TERRACE |
|------|-------|--------|---------|
| 4    | 4     | 200 m² | 95 m²   |

Ideal location for this 4 bed duplex penthouse property located in the heart of the famous Puerto Banús, surrounded by shops, bars and restaurants and with beaches only a few minutes walk away, no need for a car. The complex offers mature communal gardens, 3 swimming pools and tennis courts. The accommodation consists of 4 bedrooms with 4 bathrooms (3 en-suite) and can therefore accomodate 8 people. Downstairs is distributed in a large livingroom-diningroom with access to a covered terrace overlooking the beautiful gardens and pools, a fully fitted kitchen with utility room (with washer and dryer), a master bedroom with en-suite bathroom with access to the terrace and another bedroom with double bed with seperate bathroom. Upstairs you will find a large master suite which counts with its own livingroom with satellite TV, en-suite bathroom and large windows opening up to the wrap-around solarium with panoramic views, and another very large bedroom with two small beds and en-suite bathroom. The property comes with a private parking space and counts with air conditionning throughout the whole apartment, satelitte TV with large flat screen TVs upstairs and downstairs, (for rentals: wifi and travel cot & high chair for a baby).