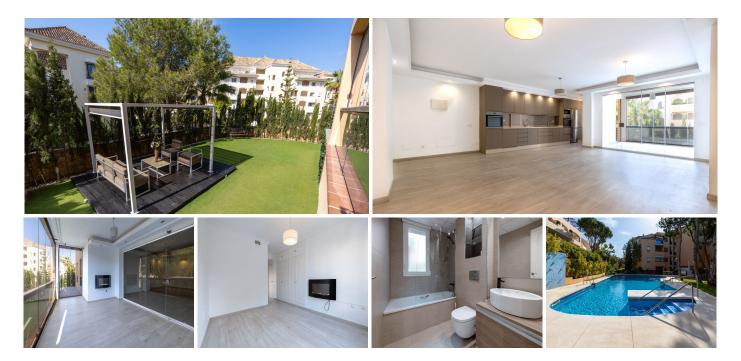

## 오 Elviria

REF# R4301161 590.000 €

| BEDS | BATHS | BUILT  | PLOT   | TERRACE |
|------|-------|--------|--------|---------|
| 3    | 2     | 114 m² | 150 m² | 14 m²   |

Magnificent ground floor apartment with a large 150 m2 garden, ideal for enjoying the Mediterranean climate. Its south-facing orientation allows the property to be very bright throughout the day, creating a warm and welcoming atmosphere.

The property has three bedrooms and a spacious living room, making it an ideal choice for families or groups of friends. The 150 m2 garden offers multiple possibilities to enjoy the outdoors, whether sunbathing or sharing meals and dinners in the open air.