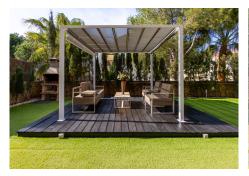

## 오 Elviria

REF# R4301161 590.000 €

| BEDS | BATHS | BUILT  | PLOT   | TERRACE |
|------|-------|--------|--------|---------|
| 3    | 2     | 114 m² | 150 m² | 14 m²   |

Magnificent ground floor apartment with a large 150 m2 garden, ideal for enjoying the Mediterranean climate. Its south-facing orientation allows the property to be very bright throughout the day, creating a warm and welcoming atmosphere.

The property has three bedrooms and a spacious living room, making it an ideal choice for families or groups of friends. The 150 m2 garden offers multiple possibilities to enjoy the outdoors, whether sunbathing or sharing meals and dinners in the open air.