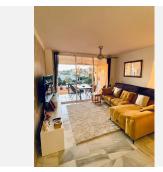

It is distributed in 3 bedrooms and 2 bathrooms. All rooms have windows and natural light.

The kitchen, connected to the living/dining room, has been completely refurbished with a modern and luxurious touch and granite worktop. The living room gives access to a large west facing terrace, very sunny.