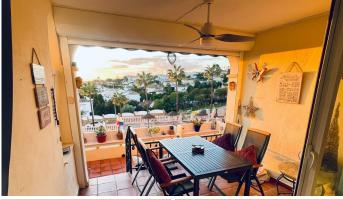

It is distributed in 3 bedrooms and 2 bathrooms. All rooms have windows and natural light.

The kitchen, connected to the living/dining room, has been completely refurbished with a modern and luxurious touch and granite worktop. The living room gives access to a large west facing terrace, very sunny.