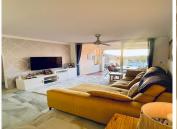

It is distributed in 3 bedrooms and 2 bathrooms. All rooms have windows and natural light.

The kitchen, connected to the living/dining room, has been completely refurbished with a modern and luxurious touch and granite worktop. The living room gives access to a large west facing terrace, very sunny.