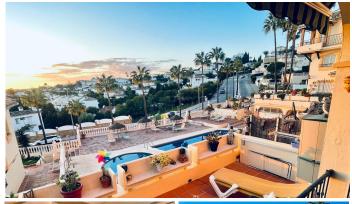

## R4889119

Riviera del Sol

REF# R4889119 409.000 €

| BEDS | BATHS | BUILT | TERRACE |
|------|-------|-------|---------|
| 3    | 2     | 90 m² | 20 m²   |

Don't miss the opportunity to visit this perfectly located flat in the lower area of Riviera del Sol. Only 5 minutes walking distance to supermarket, shops, bars, restaurants, Max Beach, and the beach.

It is distributed in 3 bedrooms and 2 bathrooms. All rooms have windows and natural light.

The kitchen, connected to the living/dining room, has been completely refurbished with a modern and luxurious touch and granite worktop. The living room gives access to a large west facing terrace, very sunny.

The urbanization has only a few properties, so it is very private and quiet. The swimming pool is open all year round.

There is a small communal parking area where you can leave your car, although there is no problem to park in front of the community.