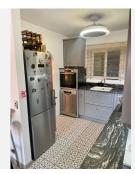

It is distributed in 3 bedrooms and 2 bathrooms. All rooms have windows and natural light.

The kitchen, connected to the living/dining room, has been completely refurbished with a modern and luxurious touch and granite worktop. The living room gives access to a large west facing terrace, very sunny.