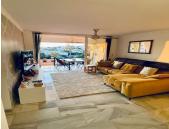

It is distributed in 3 bedrooms and 2 bathrooms. All rooms have windows and natural light.

The kitchen, connected to the living/dining room, has been completely refurbished with a modern and luxurious touch and granite worktop. The living room gives access to a large west facing terrace, very sunny.