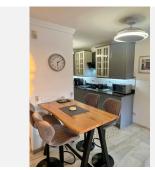

It is distributed in 3 bedrooms and 2 bathrooms. All rooms have windows and natural light.

The kitchen, connected to the living/dining room, has been completely refurbished with a modern and luxurious touch and granite worktop. The living room gives access to a large west facing terrace, very sunny.