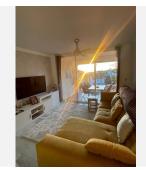

It is distributed in 3 bedrooms and 2 bathrooms. All rooms have windows and natural light.

The kitchen, connected to the living/dining room, has been completely refurbished with a modern and luxurious touch and granite worktop. The living room gives access to a large west facing terrace, very sunny.