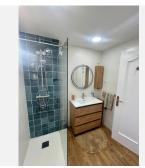

It is distributed in 3 bedrooms and 2 bathrooms. All rooms have windows and natural light.

The kitchen, connected to the living/dining room, has been completely refurbished with a modern and luxurious touch and granite worktop. The living room gives access to a large west facing terrace, very sunny.