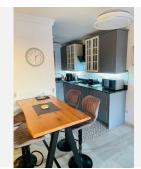

It is distributed in 3 bedrooms and 2 bathrooms. All rooms have windows and natural light.

The kitchen, connected to the living/dining room, has been completely refurbished with a modern and luxurious touch and granite worktop. The living room gives access to a large west facing terrace, very sunny.