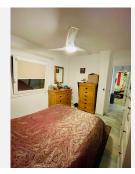

It is distributed in 3 bedrooms and 2 bathrooms. All rooms have windows and natural light.

The kitchen, connected to the living/dining room, has been completely refurbished with a modern and luxurious touch and granite worktop. The living room gives access to a large west facing terrace, very sunny.