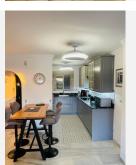

It is distributed in 3 bedrooms and 2 bathrooms. All rooms have windows and natural light.

The kitchen, connected to the living/dining room, has been completely refurbished with a modern and luxurious touch and granite worktop. The living room gives access to a large west facing terrace, very sunny.