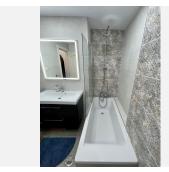

It is distributed in 3 bedrooms and 2 bathrooms. All rooms have windows and natural light.

The kitchen, connected to the living/dining room, has been completely refurbished with a modern and luxurious touch and granite worktop. The living room gives access to a large west facing terrace, very sunny.