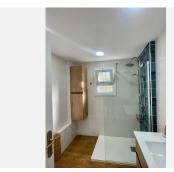

It is distributed in 3 bedrooms and 2 bathrooms. All rooms have windows and natural light.

The kitchen, connected to the living/dining room, has been completely refurbished with a modern and luxurious touch and granite worktop. The living room gives access to a large west facing terrace, very sunny.