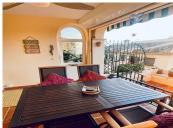

It is distributed in 3 bedrooms and 2 bathrooms. All rooms have windows and natural light.

The kitchen, connected to the living/dining room, has been completely refurbished with a modern and luxurious touch and granite worktop. The living room gives access to a large west facing terrace, very sunny.